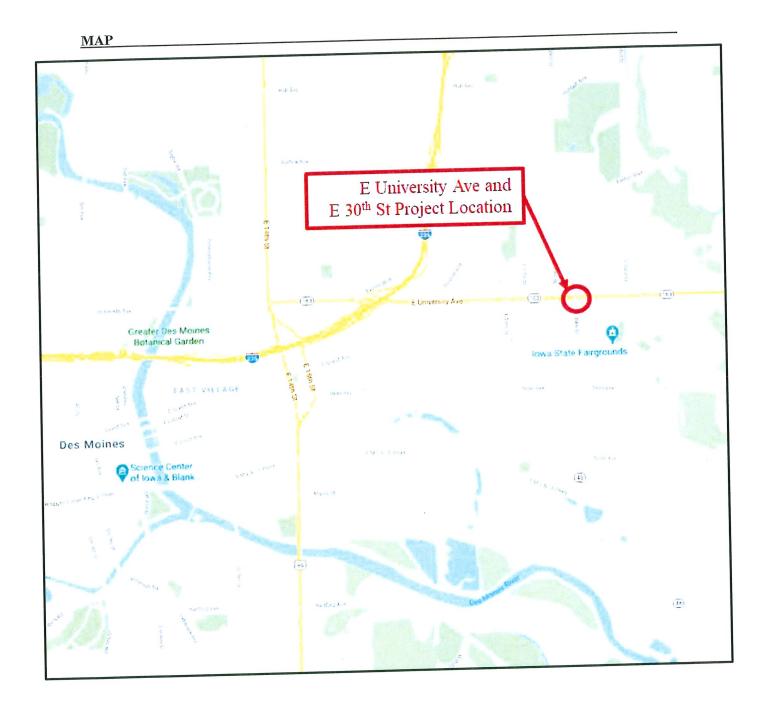

# *E University Avenue and E 30<sup>th</sup> Street*

Intersection Improvements

Division of Traffic and Transportation Corey Bogenreif, P.E. Principal Traffic Engineer

August 15, 2020

|             | NFORMATION          |                                       | DATE:                                                       |
|-------------|---------------------|---------------------------------------|-------------------------------------------------------------|
| Location /  | Title of Project    | E University Avenue                   | and E 30th Street                                           |
| Applicant   | City of Des N       | loines                                | Engineering Administrative                                  |
|             | ersonCalvin Mil     |                                       | Title Manager                                               |
|             |                     | 400 Robert D. Ray [                   | Drive                                                       |
| Complete    | Mailing Address     | Des Moines, IA 503                    |                                                             |
| Phone       | 515-283-4748        | E-Mail                                | cbmiller@dmgov.org                                          |
| THOME       | (Area Code)         |                                       |                                                             |
| fill in the | information below   | w (use additional one                 | in this project, please indicate and<br>eets if necessary). |
| Co-Applic   | cant(s) N/A         |                                       | T:41a                                                       |
| Contact F   | Person              |                                       | Title                                                       |
| Complete    | e Mailing Address   |                                       |                                                             |
| Phone       |                     | E-Mail                                |                                                             |
| PLEASE      | COMPLETE THE        | FOLLOWING PROJ                        | ECT INFORMATION:                                            |
| Funding     | g Amount            |                                       |                                                             |
|             | Total Safety C      | cost                                  | \$ 357,000                                                  |
|             | Total Project (     | Cost                                  | \$ _1,000,000                                               |
|             | Safety Funds        | Requested                             | \$ _357,000                                                 |
| Does th     | is project appear o | n a Safety Improveme<br>this project? | ent Candidate List or is there a safety                     |