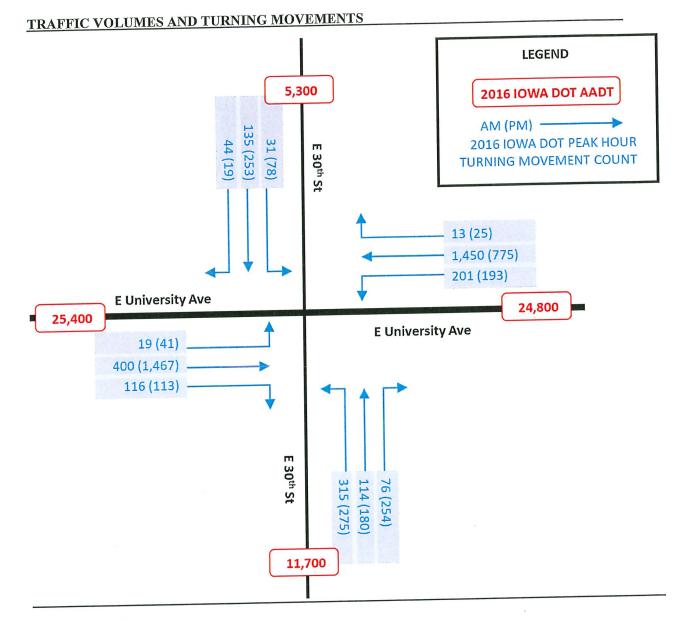

### **Existing Conditions**

E University Avenue (IA Highway 163) is classified as a Principal Arterial roadway with a posted speed limit of 35 mph. Within the project limits, E University Avenue is a four-lane divided cross-section with left turn-lanes. The eastbound approach has a dedicated left turn lane, two through lanes, and a dedicated right turn lane with a channelizing island at the intersection of E 30<sup>th</sup> Street. The westbound approach has a dedicated left turn lanes. The 2016 Average Daily Traffic for E University was 25,400 vehicles per day (vpd) west of E 30<sup>th</sup> Street and 24,800 vpd east of E 30<sup>th</sup> Street.

E 30<sup>th</sup> Street south of E University Avenue is a four-lane undivided roadway and is classified as a Minor Arterial roadway with a posted speed limit of 35 mph. North of E University Avenue, E 30<sup>th</sup> Street is a two-lane roadway and is classified as a Collector roadway with a posted speed limit of 25 mph. The northbound approach includes a dedicated left turn lane, one through lane, and a yield-controlled right turn slip lane. The southbound approach includes a dedicated left turn lane, a dedicated left turn lane, and a shared through/right lane. The 2016 Average Daily Traffic for E 30<sup>th</sup> Street was 5,300 north of E University Avenue and 11,700 south of E University Avenue.