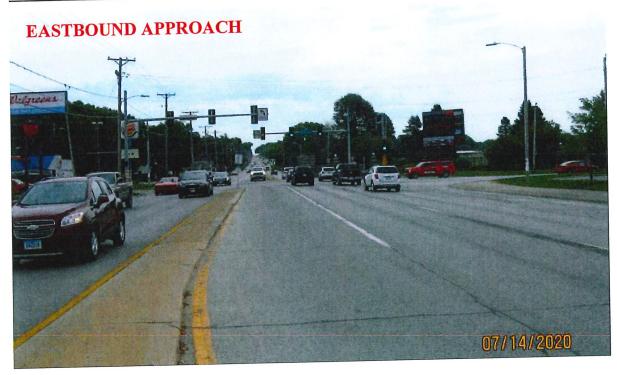

### **Existing Conditions**

E University Avenue (IA Highway 163) is classified as a Principal Arterial roadway with a posted speed limit of 35 mph. Within the project limits, E University Avenue is a four-lane divided cross-section with left turn-lanes. The eastbound approach has a dedicated left turn lane, two through lanes, and a dedicated right turn lane with a channelizing island at the intersection of E 30<sup>th</sup> Street. The westbound approach has a dedicated left turn lanes. The 2016 Average Daily Traffic for E University was 25,400 vehicles per day (vpd) west of E 30<sup>th</sup> Street and 24,800 vpd east of E 30<sup>th</sup> Street.