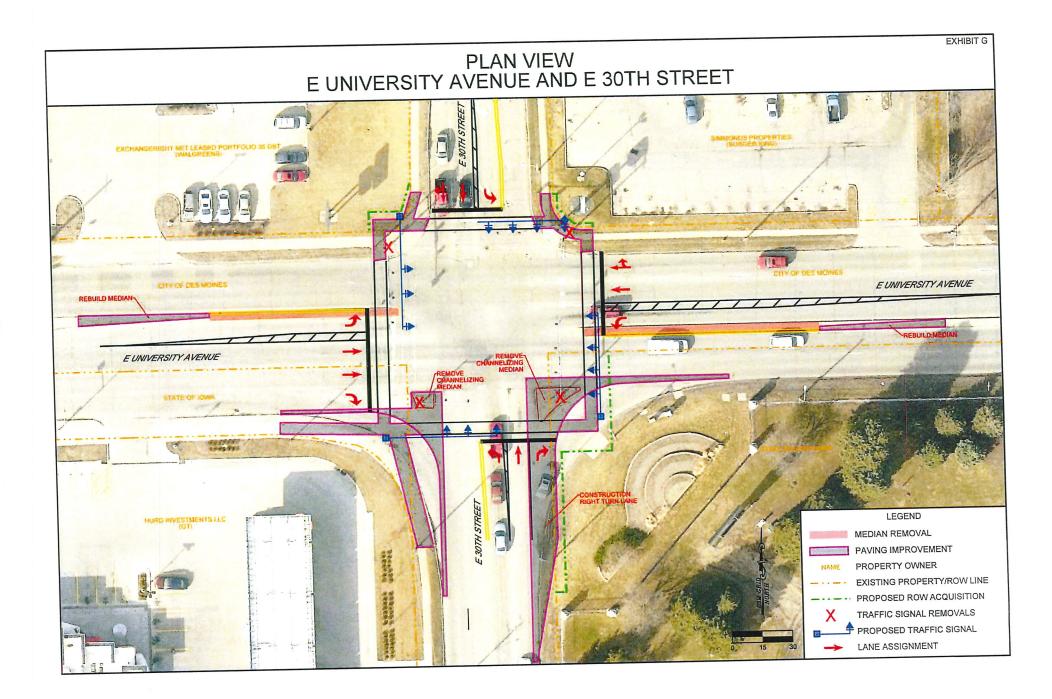

#### **Project Description**

This project includes capacity, safety, and traffic signal improvements at E University Avenue and E 30<sup>th</sup> Street in Des Moines. Traffic signal improvements include equipment upgrades, traffic signal retiming including the yellow change and red clearance intervals, and the addition of protected/permissive southbound left phase with flashing yellow arrow. Geometric improvements include the offset of all left turn lanes to create positive offset, removal of right-turn channelizing islands and removal of fixed object in islands, addition of a signal controlled, dedicated northbound right turn-lane, and pedestrian crossing improvements.

Angle/broadside crashes due to left turning vehicles can be reduced by providing positive offset to allow turning vehicles better sight lines to oncoming traffic. This project proposes to modify/remove existing medians for east and westbound traffic and modified pavement markings for north and south bound traffic to allow for positive offset for left turn lanes at all approaches.

The traffic signal equipment at the intersection needs updated to meet current City standards. The traffic signal poles in the southwest and southeast quadrants of the intersection are currently in channelizing medians and have been struck on multiple occasions. Moving these poles behind the back of curb will remove two fixed objects within the roadway. The relocation of these signal poles to behind the sidewalk cannot be quantified using CRF; however, it is the City of Des Moines' opinion that this is a significant safety improvement related to the replacement of the traffic signal equipment.