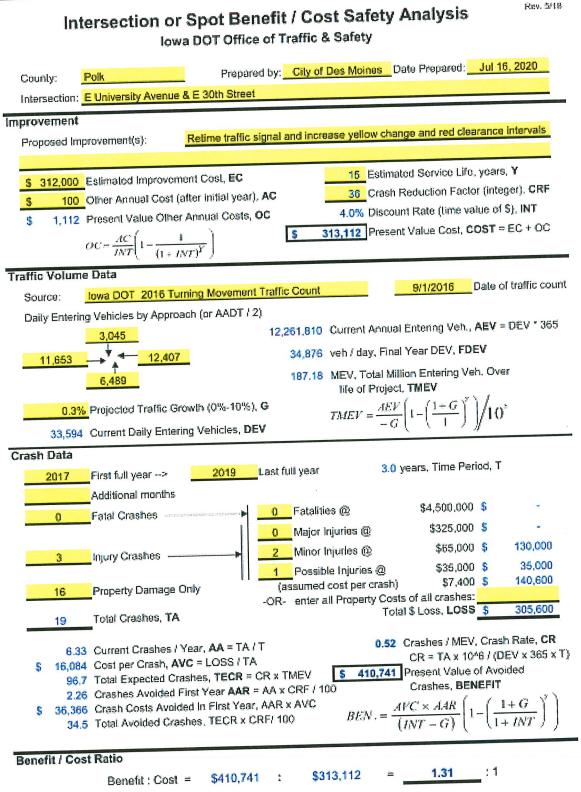

### Project Justification

The intersection of E University Avenue and E 30<sup>th</sup> Street was ranked 12<sup>th</sup> overall on the Statewide Improvement Candidate List (SICL) developed on October 5, 2018. Crash history was reviewed using the Iowa Crash Analysis Tool (ICAT) for a three-year period from 2017-2019. The leading manner of crashes identified were rear-end and angle/broadside due to left turning vehicles.

Rear-end crashes can be reduced by adjusting the traffic signal timing including the yellow change and red clearance intervals. Traffic signal green time is proposed to be retimed to provide adequate green time for each movement. A review of the traffic signal timings showed that the yellow change and red clearance intervals did not meet current best practices. Based on the ITE's Guidelines for Determining Traffic Signal Change and Clearance Intervals the following signal timing changes are proposed:

Crash reduction factors (CRF) for the proposed intersection improvements were obtained from the Crash Modification Factors Clearinghouse. A CRF of 35.7 for rear-end crashes only was selected for increasing the total change interval (yellow + red). A CRF of 38 for left-turn crashes only was selected for improving the left-turn lane offset to create positive offset.

Based on current Iowa DOT value factors, the total estimated loss from crashes during the described three-year period is \$305,600 for rear-end crashes and \$1.29 million for angle/broadside crashes (See Exhibit "L"). The request of \$357,000 for traffic safety relates benefit-to-cost ratios of 1.31 for the traffic signal improvements and 50.46 for the left turn lane improvements.