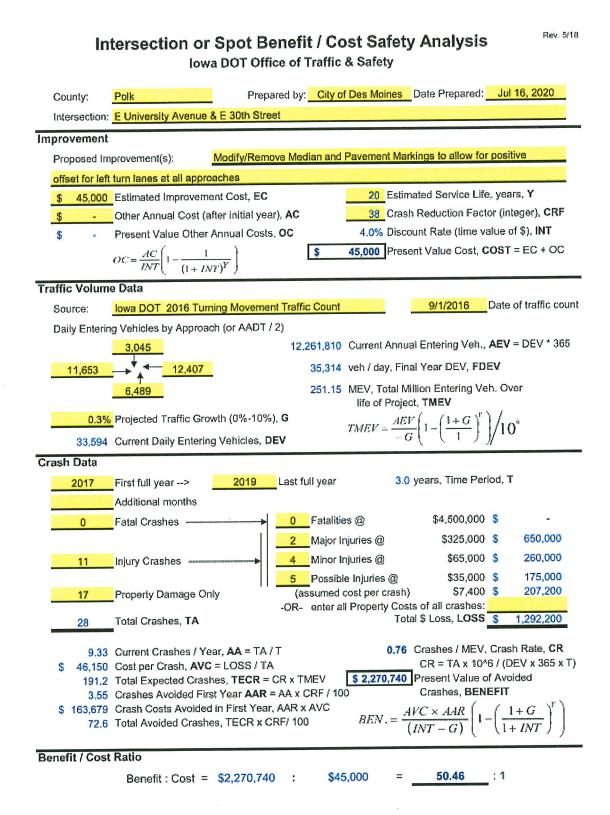

### Project Justification

The intersection of E University Avenue and E 30<sup>th</sup> Street was ranked 12<sup>th</sup> overall on the Statewide Improvement Candidate List (SICL) developed on October 5, 2018. Crash history was reviewed using the Iowa Crash Analysis Tool (ICAT) for a three-year period from 2017-2019. The leading manner of crashes identified were rear-end and angle/broadside due to left turning vehicles.

Angle/broadside crashes due to left turning vehicles can be reduced by providing positive offset to allow turning vehicles better sight lines to oncoming traffic. This project proposes to modify/remove existing medians for east and westbound traffic and modified pavement markings for north and south bound traffic to allow for positive offset for left turn lanes at all approaches.

Crash reduction factors (CRF) for the proposed intersection improvements were obtained from the Crash Modification Factors Clearinghouse. A CRF of 35.7 for rear-end crashes only was selected for increasing the total change interval (yellow + red). A CRF of 38 for left-turn crashes only was selected for improving the left-turn lane offset to create positive offset.

Based on current Iowa DOT value factors, the total estimated loss from crashes during the described three-year period is \$305,600 for rear-end crashes and \$1.29 million for angle/broadside crashes (See Exhibit "L"). The request of \$357,000 for traffic safety relates benefit-to-cost ratios of 1.31 for the traffic signal improvements and 50.46 for the left turn lane improvements.