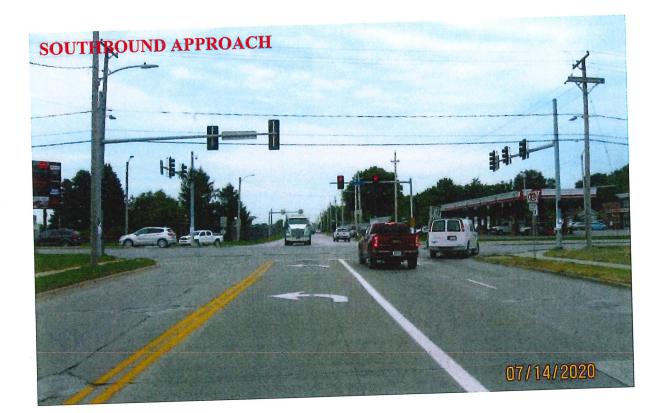

E 30<sup>th</sup> Street south of E University Avenue is a four-lane undivided roadway and is classified as a Minor Arterial roadway with a posted speed limit of 35 mph. North of E University Avenue, E 30<sup>th</sup> Street is a two-lane roadway and is classified as a Collector roadway with a posted speed limit of 25 mph. The northbound approach includes a dedicated left turn lane, one through lane, and a yield-controlled right turn slip lane. The southbound approach includes a dedicated left turn lane, a dedicated left turn lane, and a shared through/right lane. The 2016 Average Daily Traffic for E 30<sup>th</sup> Street was 5,300 north of E University Avenue and 11,700 south of E University Avenue.