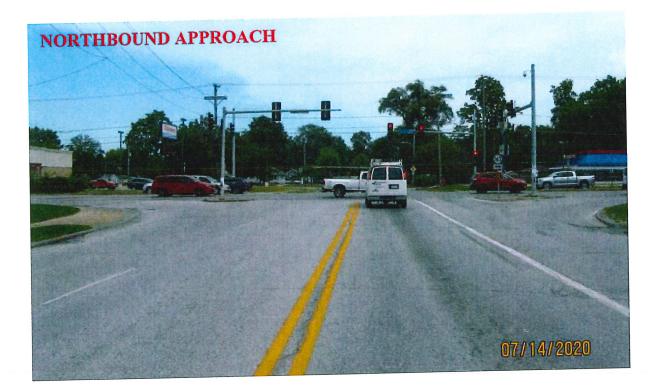

E 30<sup>th</sup> Street south of E University Avenue is a four-lane undivided roadway and is classified as a Minor Arterial roadway with a posted speed limit of 35 mph. North of E University Avenue, E 30<sup>th</sup> Street is a two-lane roadway and is classified as a Collector roadway with a posted speed limit of 25 mph. The northbound approach includes a dedicated left turn lane, one through lane, and a yield-controlled right turn slip lane. The southbound approach includes a dedicated left turn lane, a dedicated left turn lane, and a shared through/right lane. The 2016 Average Daily Traffic for E 30<sup>th</sup> Street was 5,300 north of E University Avenue and 11,700 south of E University Avenue.