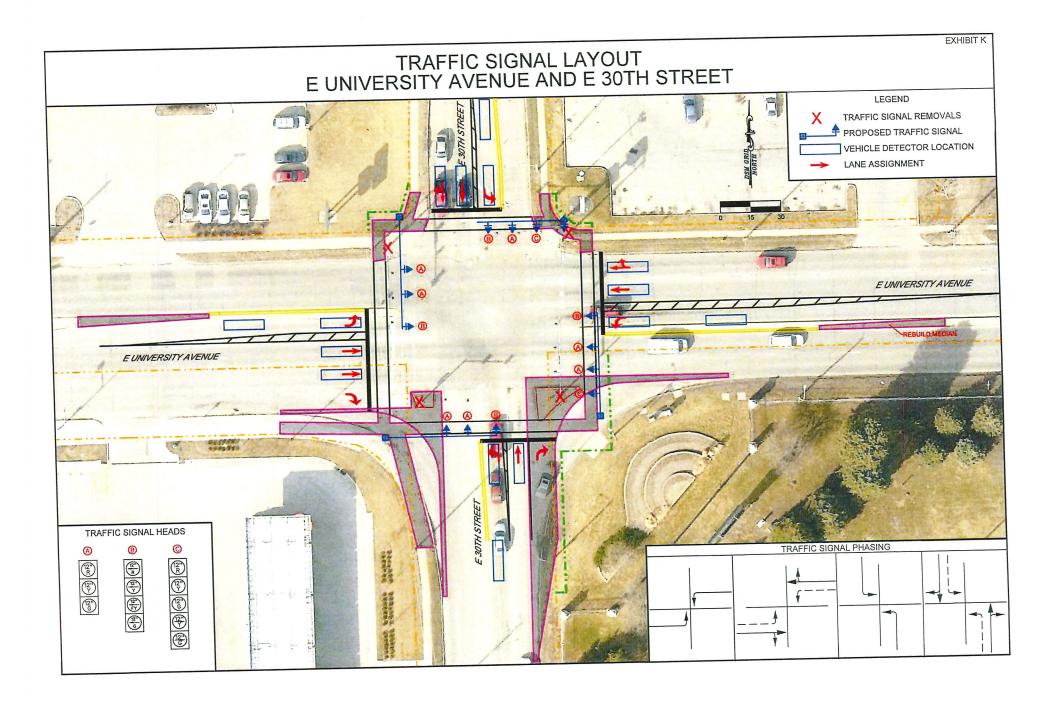

#### **Project Description**

This project includes capacity, safety, and traffic signal improvements at E University Avenue and E 30<sup>th</sup> Street in Des Moines. Traffic signal improvements include equipment upgrades, traffic signal retiming including the yellow change and red clearance intervals, and the addition of protected/permissive southbound left phase with flashing yellow arrow. Geometric improvements include the offset of all left turn lanes to create positive offset, removal of right-turn channelizing islands and removal of fixed object in islands, addition of a signal controlled, dedicated northbound right turn-lane, and pedestrian crossing improvements.

### **Existing Conditions**

E University Avenue (IA Highway 163) is classified as a Principal Arterial roadway with a posted speed limit of 35 mph. Within the project limits, E University Avenue is a four-lane divided cross-section with left turn-lanes. The eastbound approach has a dedicated left turn lane, two through lanes, and a dedicated right turn lane with a channelizing island at the intersection of E 30<sup>th</sup> Street. The westbound approach has a dedicated left turn lanes. The 2016 Average Daily Traffic for E University was 25,400 vehicles per day (vpd) west of E 30<sup>th</sup> Street and 24,800 vpd east of E 30<sup>th</sup> Street.

E 30<sup>th</sup> Street south of E University Avenue is a four-lane undivided roadway and is classified as a Minor Arterial roadway with a posted speed limit of 35 mph. North of E University Avenue, E 30<sup>th</sup> Street is a two-lane roadway and is classified as a Collector roadway with a posted speed limit of 25 mph. The northbound approach includes a dedicated left turn lane, one through lane, and a yield-controlled right turn slip lane. The southbound approach includes a dedicated left turn lane, a dedicated left turn lane, and a shared through/right lane. The 2016 Average Daily Traffic for E 30<sup>th</sup> Street was 5,300 north of E University Avenue and 11,700 south of E University Avenue.

Angle/broadside crashes due to left turning vehicles can be reduced by providing positive offset to allow turning vehicles better sight lines to oncoming traffic. This project proposes to modify/remove existing medians for east and westbound traffic and modified pavement markings for north and south bound traffic to allow for positive offset for left turn lanes at all approaches.

The traffic signal equipment at the intersection needs updated to meet current City standards. The traffic signal poles in the southwest and southeast quadrants of the intersection are currently in channelizing medians and have been struck on multiple occasions. Moving these poles behind the back of curb will remove two fixed objects within the roadway. The relocation of these signal poles to behind the sidewalk cannot be quantified using CRF; however, it is the City of Des Moines' opinion that this is a significant safety improvement related to the replacement of the traffic signal equipment.

Lastly, this project is proposed to improve pedestrian crossings on all approaches with improved, ADA-compliant curb ramps and pedestrian pushbutton placement as well as pedestrian countdown indications. This improvement cannot be quantified using CRF; however, it is the City of Des Moines' opinion that this is a significant safety improvement for pedestrians.