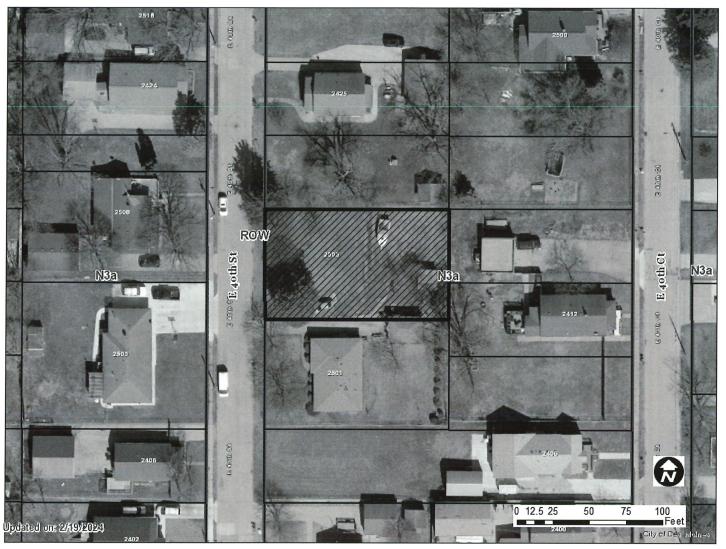

## I. GENERAL INFORMATION

- 1. Purpose of Request: The applicant is proposing to construct a new two-household dwelling on the property which requires rezoning the subject property from "N3a" Neighborhood District to "N3a-2" Neighborhood District.
- **2. Size of Site:** 9,450 square feet (0.217 acres).
- 3. Existing Zoning (site): "N3a" Neighborhood District.
- 4. Existing Land Use (site): The subject property is vacant.
- 5. Adjacent Land Use and Zoning:

- **6. General Neighborhood/Area Land Uses:** The subject property is located on the east side of East 40<sup>th</sup> Street about midway between East Sheridan Avenue and Easton Boulevard. The surrounding area is predominantly one-household uses.
- 7. Applicable Recognized Neighborhood(s): The subject property is located in the Sheridan Gardens Neighborhood Association. All neighborhood associations were