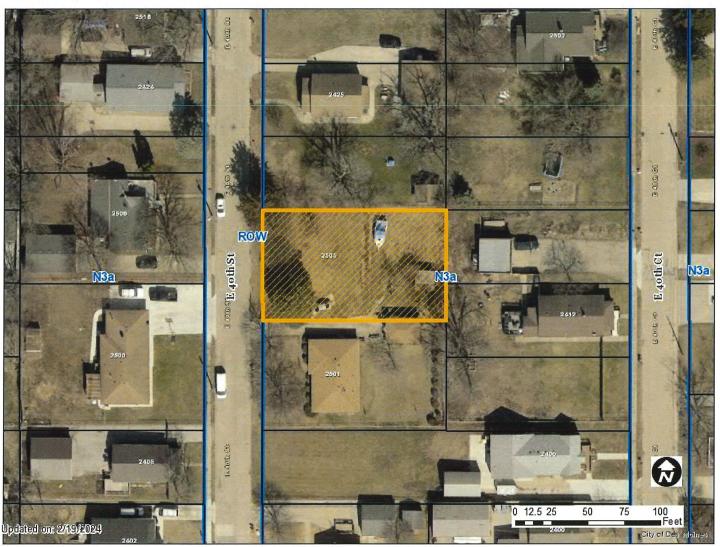

## I. GENERAL INFORMATION

- 1. Purpose of Request: The applicant is proposing to construct a new two-household dwelling on the property which requires rezoning the subject property from "N3a" Neighborhood District to "N3a-2" Neighborhood District.
- **2. Size of Site:** 9,450 square feet (0.217 acres).
- 3. Existing Zoning (site): "N3a" Neighborhood District.
- 4. Existing Land Use (site): The subject property is vacant.
- 5. Adjacent Land Use and Zoning:

- **6. General Neighborhood/Area Land Uses:** The subject property is located on the east side of East 40<sup>th</sup> Street about midway between East Sheridan Avenue and Easton Boulevard. The surrounding area is predominantly one-household uses.
- 7. Applicable Recognized Neighborhood(s): The subject property is located in the Sheridan Gardens Neighborhood Association. All neighborhood associations were

#### THE VOTE 14-0-0

Respectfully submitted,

Jula Com

Jason Van Essen, AICP

Planning & Urban Design Administrator

JMV:mrw

Stamoreno, LLP, 2505 East 40th Street

COMP-2024-000005