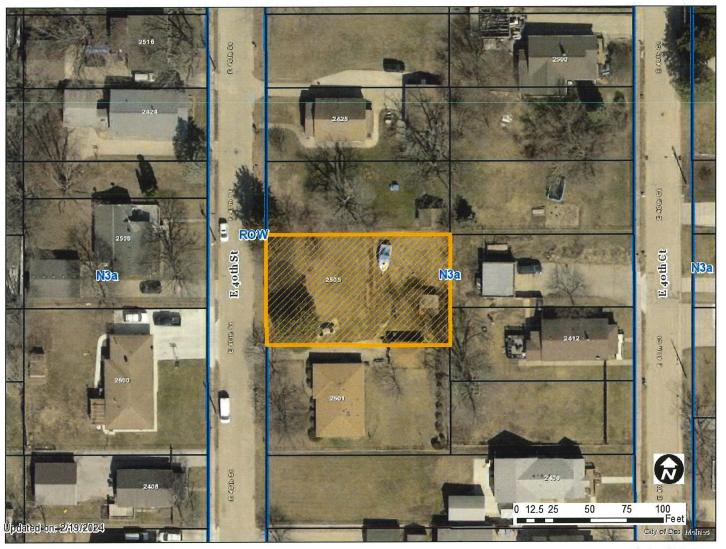

## I. GENERAL INFORMATION

- 1. Purpose of Request: The applicant is proposing to construct a new two-household dwelling on the property which requires rezoning the subject property from "N3a" Neighborhood District to "N3a-2" Neighborhood District.
- **2. Size of Site:** 9,450 square feet (0.217 acres).
- 3. Existing Zoning (site): "N3a" Neighborhood District.
- 4. Existing Land Use (site): The subject property is vacant.
- 5. Adjacent Land Use and Zoning:

- **6. General Neighborhood/Area Land Uses:** The subject property is located on the east side of East 40<sup>th</sup> Street about midway between East Sheridan Avenue and Easton Boulevard. The surrounding area is predominantly one-household uses.
- 7. Applicable Recognized Neighborhood(s): The subject property is located in the Sheridan Gardens Neighborhood Association. All neighborhood associations were

#### THE VOTE 14-0-0

Respectfully submitted,

Jula Com

Jason Van Essen, AICP

Planning & Urban Design Administrator

JMV:mrw

Stamoreno, LLP, 2505 East 40th Street

COMP-2024-000005