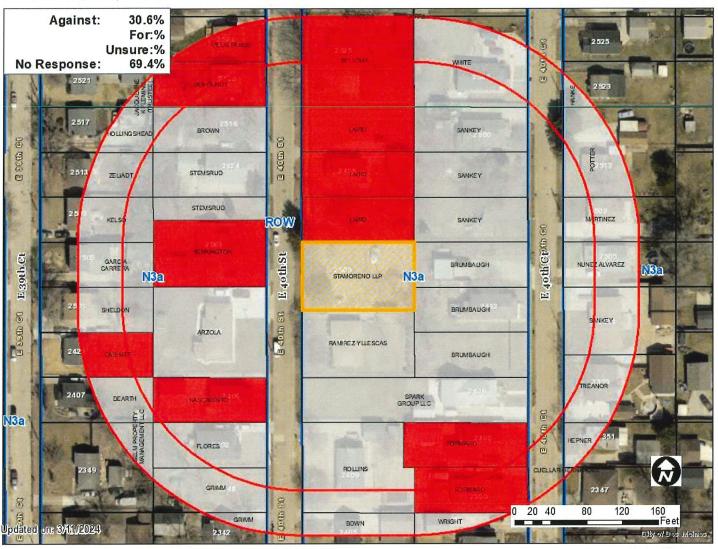

notified of the public hearing by emailing of the Preliminary Agenda on February 16, 2024 and of the Final Agenda on March 1, 2024. Additionally, separate notifications of the hearing for this specific item were mailed on February 16, 2024 (20 days prior to the public hearing) and February 26, 2024 (10 days prior to the public hearing) to the Neighborhood Association and to the primary titleholder on file with the Polk County Assessor for each property within 250 feet of the site.

<u>Sreyoshi Chakraborty</u> stated that the percentage of opposition was 12% and the trigger for the super majority vote requirement is 20%.