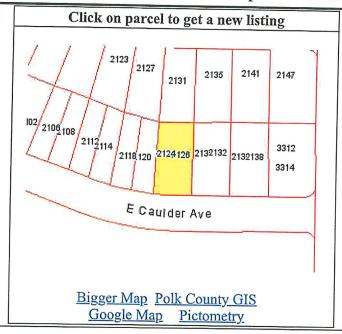

|  |

### Map and Current Photos - 1 Record





#### Historical Photos

|              |     | Ownership - 1 Record          |            |           |
|--------------|-----|-------------------------------|------------|-----------|
| Ownership    | Num | Name                          | Recorded   | Book/Page |
| Title Holder | 1   | ARAFAT, NABEEL W              | 2011-10-25 | 14022/15  |
|              |     | Lagal Description and Mailing | A 3 3      |           |

### Legal Description and Mailing Address

LOT 60 EVERGREEN PARK

NABEEL W ARAFAT 933 W VAN BUREN ST APT 505 CHICAGO, IL 60607-3584

#### **Current Values**

| Туре                                                              | Class              | Kind     | Land     | Bldg      | Total       |  |  |
|-------------------------------------------------------------------