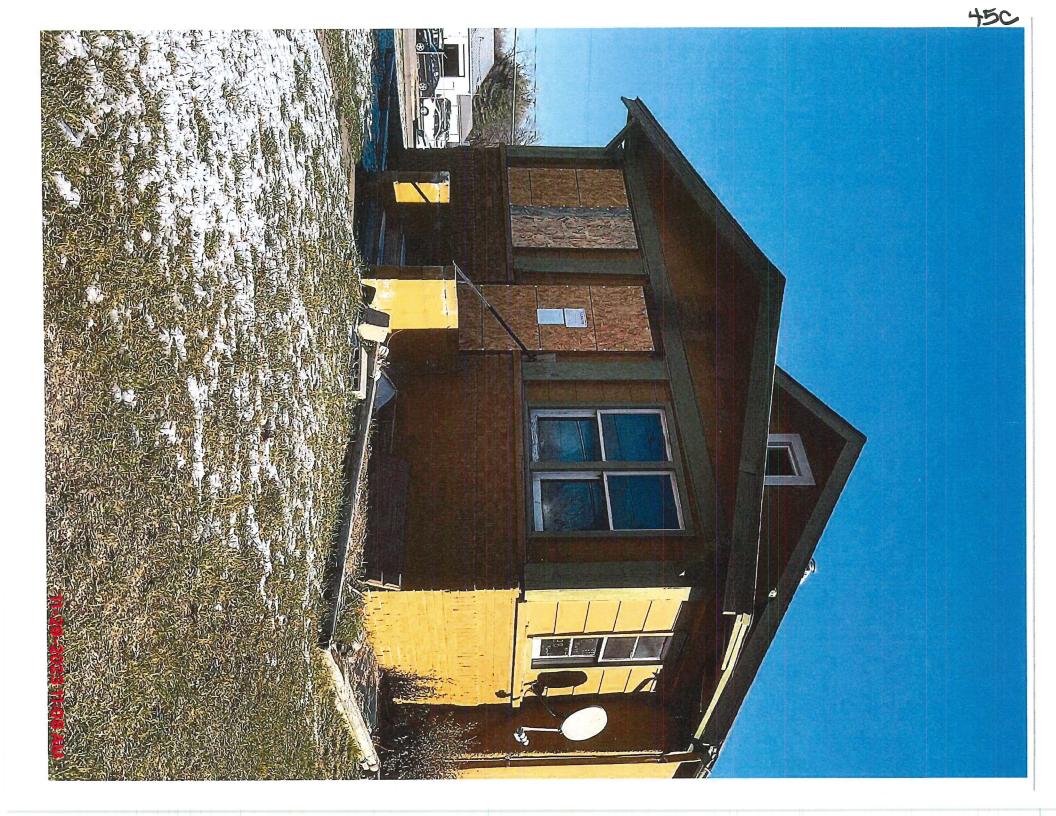

PARVATIBEN H PATEL UNKNOWN

Address of Property:

**2621 SE 14TH ST, DES MOINES IA 50320** 

Parcel Number:

782414302002

Legal Description:

-EX W 10F ST- LOT 68 SUMMIT VIEW

Upon inspection of the property located at and locally knows as the Address of Property shown above, located in Des Moines, Iowa, ("Property"), there was/were found to be violation(s) of the Municipal Code of the City of Des Moines, Iowa. It has been determined from that inspection that the dwelling currently constitutes a danger to health and safety to the public and is a public nuisance.

## 60-192(7) - Unsafe and Dangerous Structure or Premise

Any structure that the administrator determines is unfit for human occupancy meaning that such structure is unsafe, unlawful or, because of the degree to which the structure is in disrepair or lacks maintenance, is unsanitary, vermin or rat infested, contains filth and contamination, or lacks ventilation, illumination, sanitary or heating facilities or other essential equipment required by this code, or because the location of the structure constitutes a hazard to the occupants of the structure or to the public.

# 60-192(17) - Unsafe and Dangerous Structure or Premise

Roof or roofing components that have defects that admit rain, roof surfaces with inadequate drainage, or any portion of the roof framing that is fatigued or without proper anchorage and incapable of supporting all nominal loads and resisting all load effects.