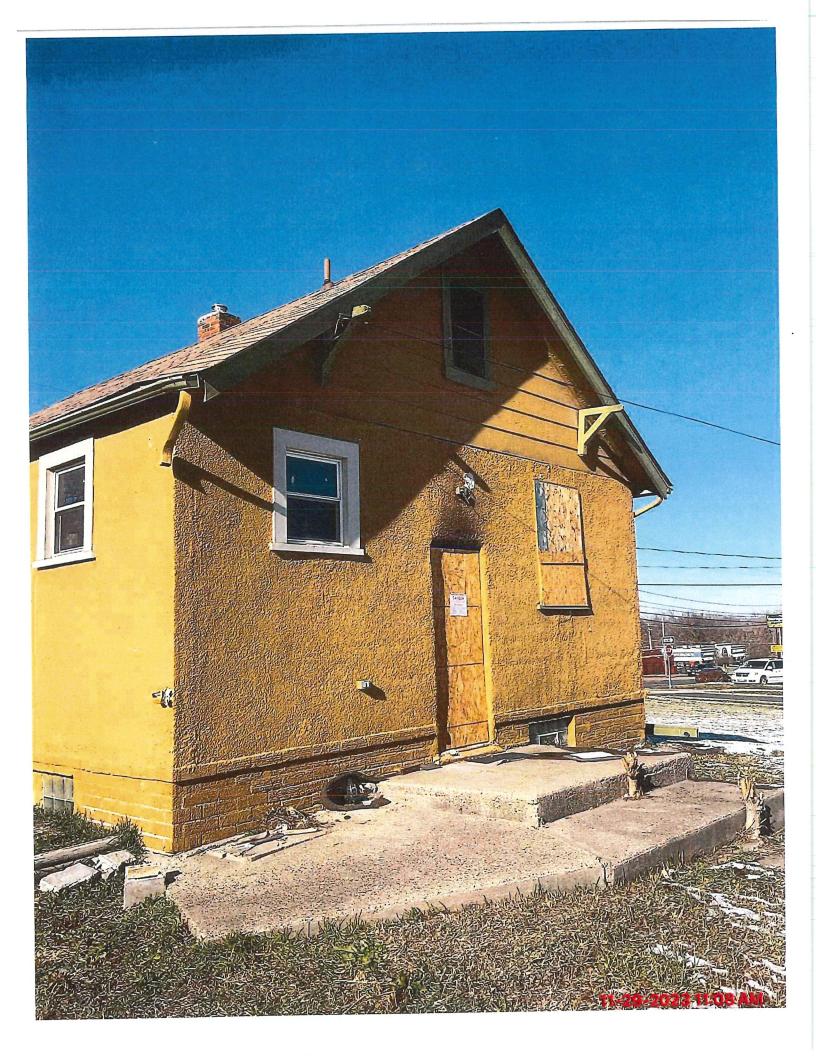

PARVATIBEN H PATEL UNKNOWN

Address of Property:

**2621 SE 14TH ST, DES MOINES IA 50320** 

Parcel Number:

782414302002

Legal Description:

-EX W 10F ST- LOT 68 SUMMIT VIEW

Upon inspection of the property located at and locally knows as the Address of Property shown above, located in Des Moines, Iowa, ("Property"), there was/were found to be violation(s) of the Municipal Code of the City of Des Moines, Iowa. It has been determined from that inspection that the dwelling currently constitutes a danger to health and safety to the public and is a public nuisance.

## 60-192(7) - Unsafe and Dangerous Structure or Premise

Any structure that the administrator determines is unfit for human occupancy meaning that such structure is unsafe, unlawful or, because of the degree to which the structure is in disrepair or lacks maintenance, is unsanitary, vermin or rat infested, contains filth and contamination, or lacks ventilation, illumination, sanitary or heating facilities or other essential equipment required by this code, or because the location of the structure constitutes a hazard to the occupants of the structure or to the public.

If not occupied, the structure is to remain vacant and unoccupied until occupancy is authorized by this office.

If the structure is occupied, it must be **vacated immediately**. If procedures to vacate the premises are not undertaken immediately upon receipt of this notice, and in no case later than seven (7) days, the City may seek a court order directing you to vacate the structure, pursuant to Section 60-191 and 60-192 of the Municipal Code of the City of Des Moines, Iowa.