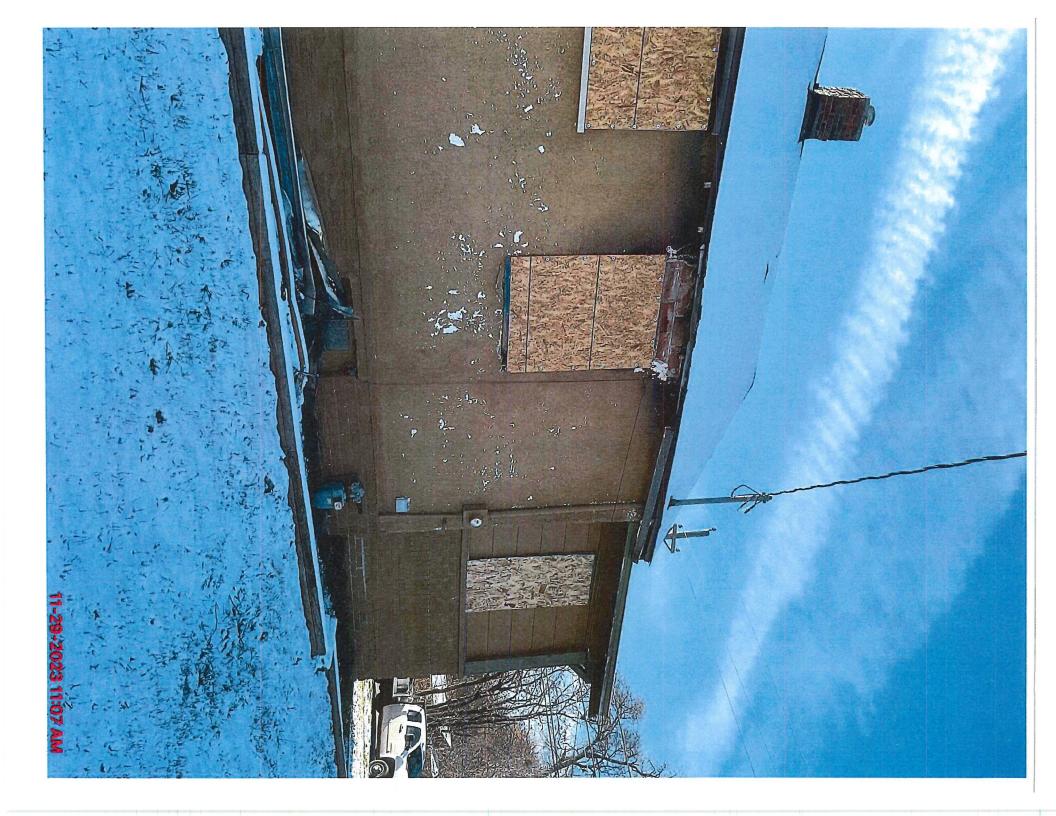

# 60-192(17) - Unsafe and Dangerous Structure or Premise

Roof or roofing components that have defects that admit rain, roof surfaces with inadequate drainage, or any portion of the roof framing that is fatigued or without proper anchorage and incapable of supporting all nominal loads and resisting all load effects.

Repair or replace all deficient roof components to provide a sound, weathertight condition that provides positive drainage. All work must be done in a workmanlike manner with all required permits.

11/14/2023