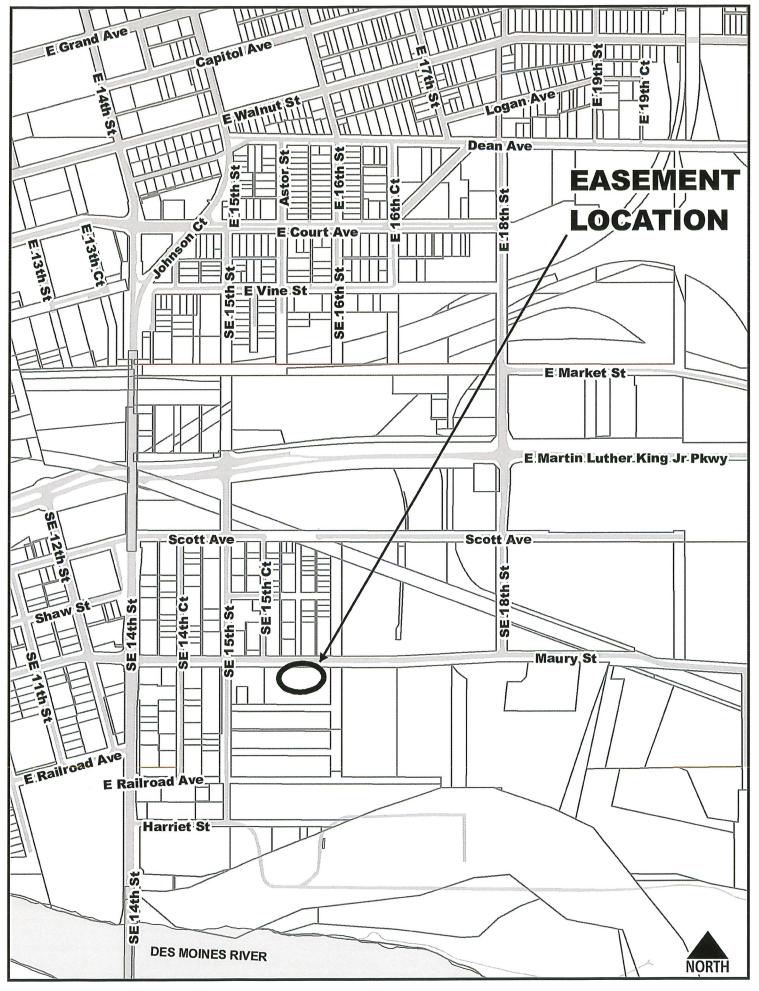

**WHEREAS**, the City of Des Moines is the owner of property located at 1553 Maury Street, Des Moines, Iowa ("Property") upon which the City is constructing a new greenhouse facility; and

WHEREAS, on June 12, 2023 by Roll Call No. 23-0856 the City Council of the City of Des Moines approved the conveyance of a permanent Underground Electric Easement in a portion of said Property to MidAmerican Energy Company, which easement was filed of record with the Polk County Recorder's office on July 3, 2023 in Book 19527, Page 255; and

A PART OF LOTS 11 THRU 14, GRAY'S SUB-DIVISION OF BLOCK 61 OF BROOKS & COS ADDITION TO DES MOINES, IOWA, AN OFFICIAL PLAT, NOW INCLUDED IN AND FORMING A PART OF THE CITY OF DES MOINES, POLK COUNTY, IOWA AND DESCRIBED AS FOLLOWS:

A STRIP OF LAND 10.00 FEET IN WIDE, LYING 5.00 FEET ON EACH SIDE OF THE FOLLOWING DESCRIBED CENTERLINE:

|             | II Call Number                                                                                                                                                              |                                                                                                                                                                                                                                                                                                                                                                                                                                                                                                                                                                                                                                                                                                                                                                                                                                                                                                                                                                                                                                                                                                                                                                                                                                                                                                                                                                                                                                                                                                                                                                                                                                                                                                                                                                                                                                                                                                                                                                                                                                                                                                                               | Agenda Item Number                                                                                |
|-------------|-----------------------------------------------------------------------------------------------------------------------------------------------------------------------------|-------------------------------------------------------------------------------------------------------------------------------------------------------------------------------------------------------------------------------------------------------------------------------------------------------------------------------------------------------------------------------------------------------------------------------------------------------------------------------------------------------------------------------------------------------------------------------------------------------------------------------------------------------------------------------------------------------------------------------------------------------------------------------------------------------------------------------------------------------------------------------------------------------------------------------------------------------------------------------------------------------------------------------------------------------------------------------------------------------------------------------------------------------------------------------------------------------------------------------------------------------------------------------------------------------------------------------------------------------------------------------------------------------------------------------------------------------------------------------------------------------------------------------------------------------------------------------------------------------------------------------------------------------------------------------------------------------------------------------------------------------------------------------------------------------------------------------------------------------------------------------------------------------------------------------------------------------------------------------------------------------------------------------------------------------------------------------------------------------------------------------|---------------------------------------------------------------------------------------------------|
| Date        | December 18, 2023                                                                                                                                                           |                                                                                                                                                                                                                                                                                                                                                                                                                                                                                                                                                                                                                                                                                                                                                                                                                                                                                                                                                                                                                                                                                                                                                                                                                                                                                                                                                                                                                                                                                                                                                                                                                                                                                                                                                                                                                                                                                                                                                                                                                                                                                                                               |                                                                                                   |
| 4<br>1<br>N | COMMENCING AT THE NORTHEAST COI<br>3'(MINUTES) 33"(SECONDS) WEST ALON<br>2.94 FEET TO THE POINT OF BEGINNING<br>NORTH 89°34'04" WEST, 110.30 FEET; THEN<br>212 SQUARE FEET. | G THE NORTH LINE<br>G; THENCE SOUTH 4°                                                                                                                                                                                                                                                                                                                                                                                                                                                                                                                                                                                                                                                                                                                                                                                                                                                                                                                                                                                                                                                                                                                                                                                                                                                                                                                                                                                                                                                                                                                                                                                                                                                                                                                                                                                                                                                                                                                                                                                                                                                                                        | OF SAID LOT 14, A DISTANCE OF 53'01" WEST, 35.91 FEET; THENCE                                     |
| 2<br>C<br>a | A public hearing shall be held on Ja<br>City Hall, 400 Robert D. Ray Drive, Des Mo<br>bove-described proposal and any other(s) so                                           | nuary 8, 202  at 5:00 | p.m. in the City Council Chamber, ne the City Council will consider the tring the public hearing. |
| 3<br>in     | . The City Clerk is hereby authorized in the form hereto attached, all in accordance                                                                                        |                                                                                                                                                                                                                                                                                                                                                                                                                                                                                                                                                                                                                                                                                                                                                                                                                                                                                                                                                                                                                                                                                                                                                                                                                                                                                                                                                                                                                                                                                                                                                                                                                                                                                                                                                                                                                                                                                                                                                                                                                                                                                                                               |                                                                                                   |
| 4           | . There are no proceeds associated wit                                                                                                                                      | h this transaction.                                                                                                                                                                                                                                                                                                                                                                                                                                                                                                                                                                                                                                                                                                                                                                                                                                                                                                                                                                                                                                                                                                                                                                                                                                                                                                                                                                                                                                                                                                                                                                                                                                                                                                                                                                                                                                                                                                                                                                                                                                                                                                           |                                                                                                   |
| N           | Noved by                                                                                                                                                                    | _ to adopt. Second by _                                                                                                                                                                                                                                                                                                                                                                                                                                                                                                                                                                                                                                                                                                                                                                                                                                                                                                                                                                                                                                                                                                                                                                                                                                                                                                                                                                                                                                                                                                                                                                                                                                                                                                                                                                                                                                                                                                                                                                                                                                                                                                       |                                                                                                   |
| Α           | APPROVED AS TO FORM:                                                                                                                                                        |                                                                                                                                                                                                                                                                                                                                                                                                                                                                                                                                                                                                                                                                                                                                                                                                                                                                                                                                                                                                                                                                                                                                                                                                                                                                                                                                                                                                                                                                                                                                                                                                                                                                                                                                                                                                                                                                                                                                                                                                                                                                                                                               |                                                                                                   |