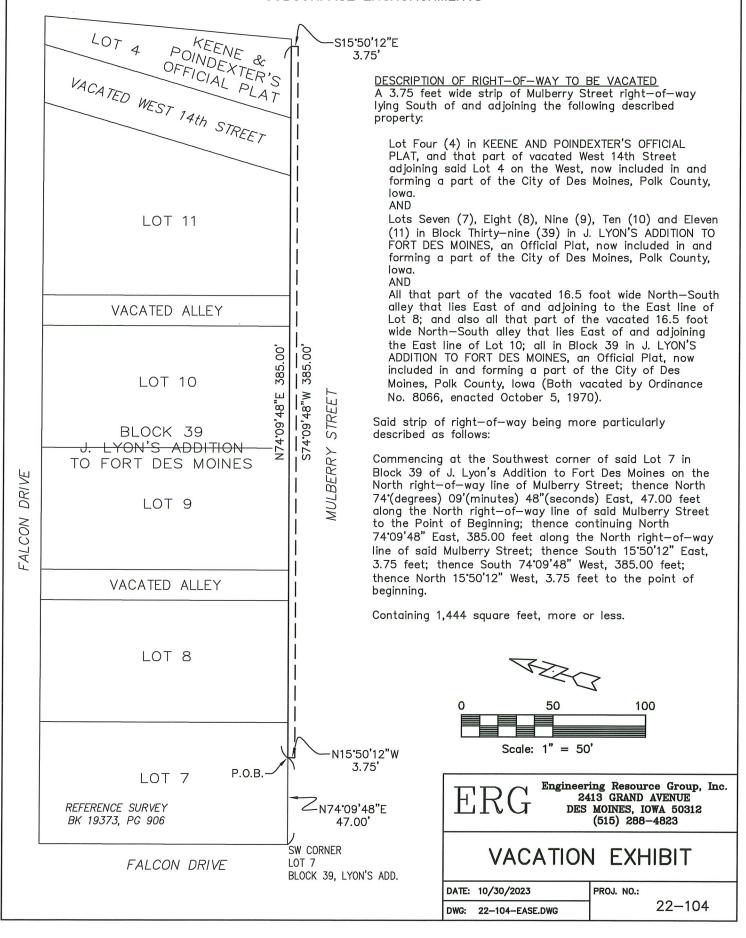

### I. GENERAL INFORMATION

- 1. Purpose of Request: The proposed vacation of subsurface rights is being requested to allow the encroachment of the footings of a proposed new multiple household residential building. The applicant is proposing to demolish the existing building and construct a new 7-story apartment building with approximately 140 dwelling units and two levels of structured parking.
- **2. Size of Site:** The requested vacation area measures 3.75 feet by 385 feet (1,443.75 square feet).
- 3. Existing Zoning (site): "DX2" Downtown District.
- **4. Existing Land Use (site):** The subject area proposed to be vacated is located within the Mulberry Street right-of-way. The adjoining site consists of a parcel with an existing office building and surface parking lot.
- 5. Adjacent Land Use and Zoning:
  - **North** "DX2", Uses are a commercial building and multiple household residential building.
  - **South** "DX2", Uses are Central lowa Shelter and Services building.
  - **East** "DX2", Uses are surface parking lot.
  - West "ROW", "DX2", Uses are Falcon Street right-of-way and an undeveloped parcel.
- **6. General Neighborhood/Area Land Uses:** The subject site is located east of the intersection of Mulberry Street and 15<sup>th</sup> Street. The area is in the core of downtown and in proximity to the ML King Jr Parkway corridor. Uses in the area are downtown focused and include a mix of residential, commercial, offices, hospitality and recreational amenities.
- 7. Applicable Recognized Neighborhood(s): The subject property is in the Downtown Des Moines Neighborhood. The neighborhood associations were notified of the public hearing by emailing of the Preliminary Agenda on November 17, 2023 and Final Agenda on December 1, 2023. Additionally, separate notifications of the hearing for this specific item were mailed on November 27, 2023 (10 days prior to the public hearing) to the primary titleholder on file with the Polk County Assessor for each property adjacent to the request right-of-way.

# **VACATION EXHIBIT**

SUBSURFACE ENCROACHMENTS

1 inch = 93 feet