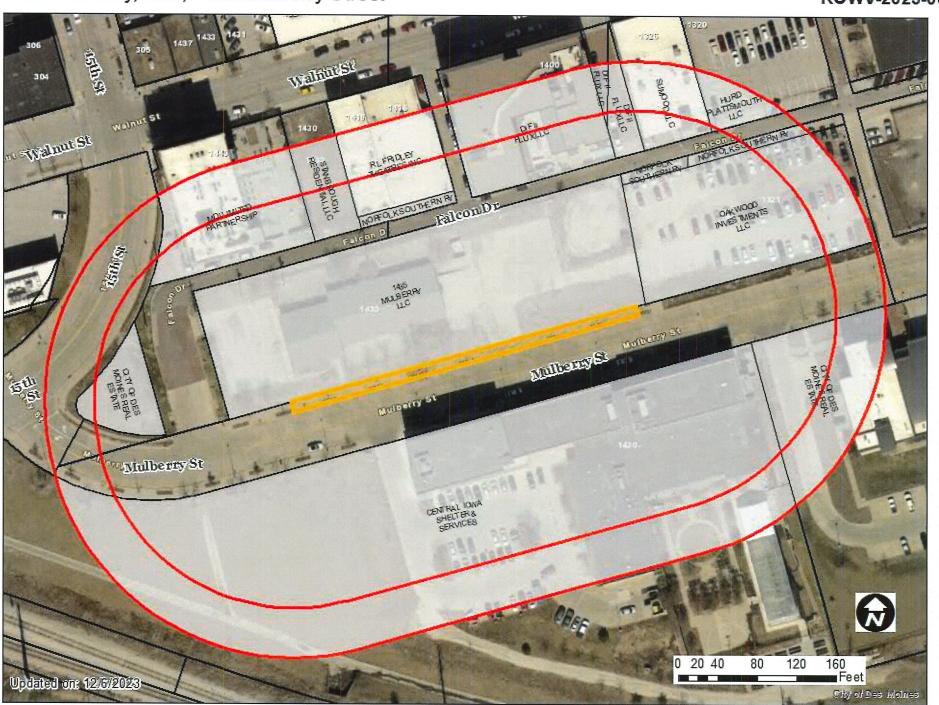

December 12, 2023

Communication from the City Plan and Zoning Commission advising that at their December 7, 2023 meeting, the following action was taken regarding a request from 1435 Mulberry, LLC (owner), represented by Andrew Juiris (officer), for vacation of approximately 1,444 square feet of subsurface rights within the Mulberry Street right-of-way adjoining property at 1435 Mulberry Street, to allow the encroachment of proposed building footings.

### I. GENERAL INFORMATION

- 1. Purpose of Request: The proposed vacation of subsurface rights is being requested to allow the encroachment of the footings of a proposed new multiple household residential building. The applicant is proposing to demolish the existing building and construct a new 7-story apartment building with approximately 140 dwelling units and two levels of structured parking.
- **2. Size of Site:** The requested vacation area measures 3.75 feet by 385 feet (1,443.75 square feet).
- 3. Existing Zoning (site): "DX2" Downtown District.
- **4. Existing Land Use (site):** The subject area proposed to be vacated is located within the Mulberry Street right-of-way. The adjoining site consists of a parcel with an existing office building and surface parking lot.
- 5. Adjacent Land Use and Zoning:
  - **North** "DX2", Uses are a commercial building and multiple household residential building.
  - **South** "DX2", Uses are Central lowa Shelter and Services building.
  - **East** "DX2", Uses are surface parking lot.
  - West "ROW", "DX2", Uses are Falcon Street right-of-way and an undeveloped parcel.
- **6. General Neighborhood/Area Land Uses:** The subject site is located east of the intersection of Mulberry Street and 15<sup>th</sup> Street. The area is in the core of downtown and in proximity to the ML King Jr Parkway corridor. Uses in the area are downtown focused and include a mix of residential, commercial, offices, hospitality and recreational amenities.
- 7. Applicable Recognized Neighborhood(s): The subject property is in the Downtown Des Moines Neighborhood. The neighborhood associations were notified of the public hearing by emailing of the Preliminary Agenda on November 17, 2023 and Final Agenda on December 1, 2023. Additionally, separate notifications of the hearing for this specific item were mailed on November 27, 2023 (10 days prior to the public hearing) to the primary titleholder on file with the Polk County Assessor for each property adjacent to the request right-of-way.