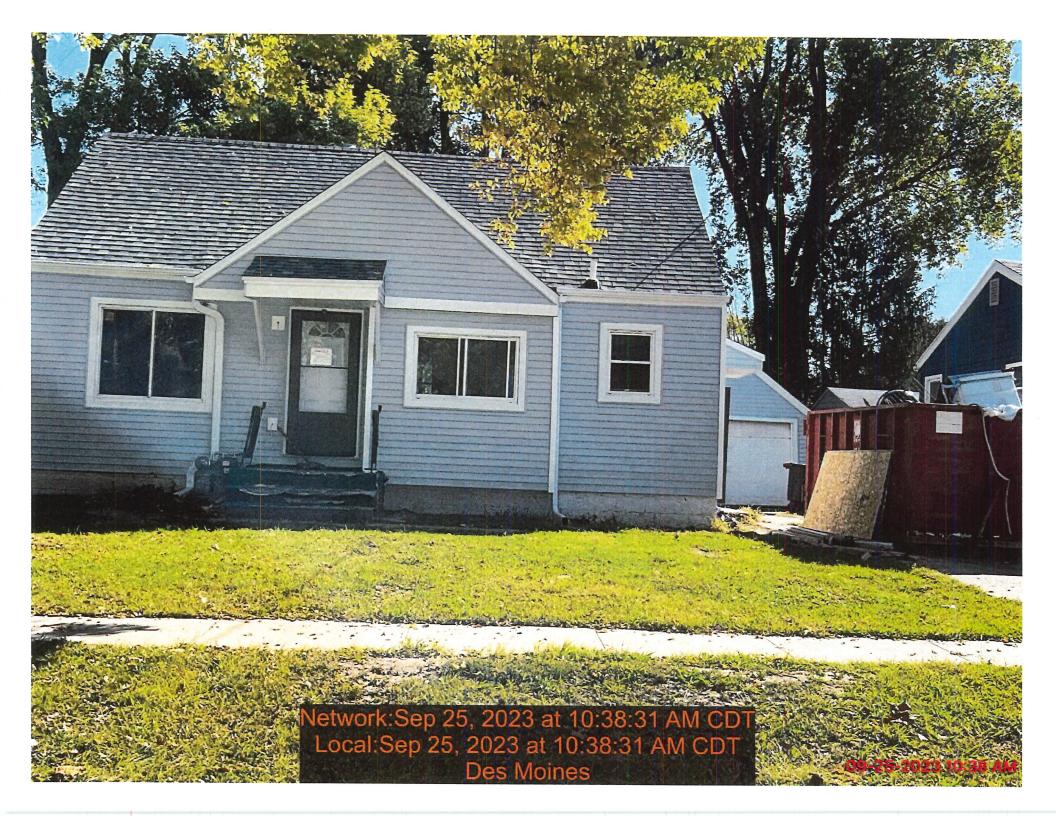

GAMAL MAKI 4105 15TH ST DES MOINES IA 50313

Address of Property:

4105 15TH ST, DES MOINES IA 50313

Parcel Number:

792422302010

Legal Description:

**LOT 13 FLINT HILLS** 

Upon inspection of the property located at and locally knows as the Address of Property shown above, located in Des Moines, Iowa, ("Property"), there was/were found to be violation(s) of the Municipal Code of the City of Des Moines, Iowa. It has been determined from that inspection that the dwelling currently constitutes a danger to health and safety to the public and is a public nuisance.

# 60-192(1) - Unsafe and Dangerous Structure or Premise

Any portion of a building, structure or appurtenance that has been damaged by fire, earthquake, wind, flood, deterioration, neglect, abandonment, vandalism or by any other cause to such an extent that it is likely to partially or completely collapse, or to become detached or dislodged.

# 60-192(22) - Unsafe and Dangerous Structure or Premise

Surfaces, including windows and doors, shall be maintained in good clean and sanitary conditions. Peeling chipping flaking or abraded paint shall be repaired, removed, or covered. Cracked or loose plaster, decayed wood or other defective surface conditions hall be corrected.