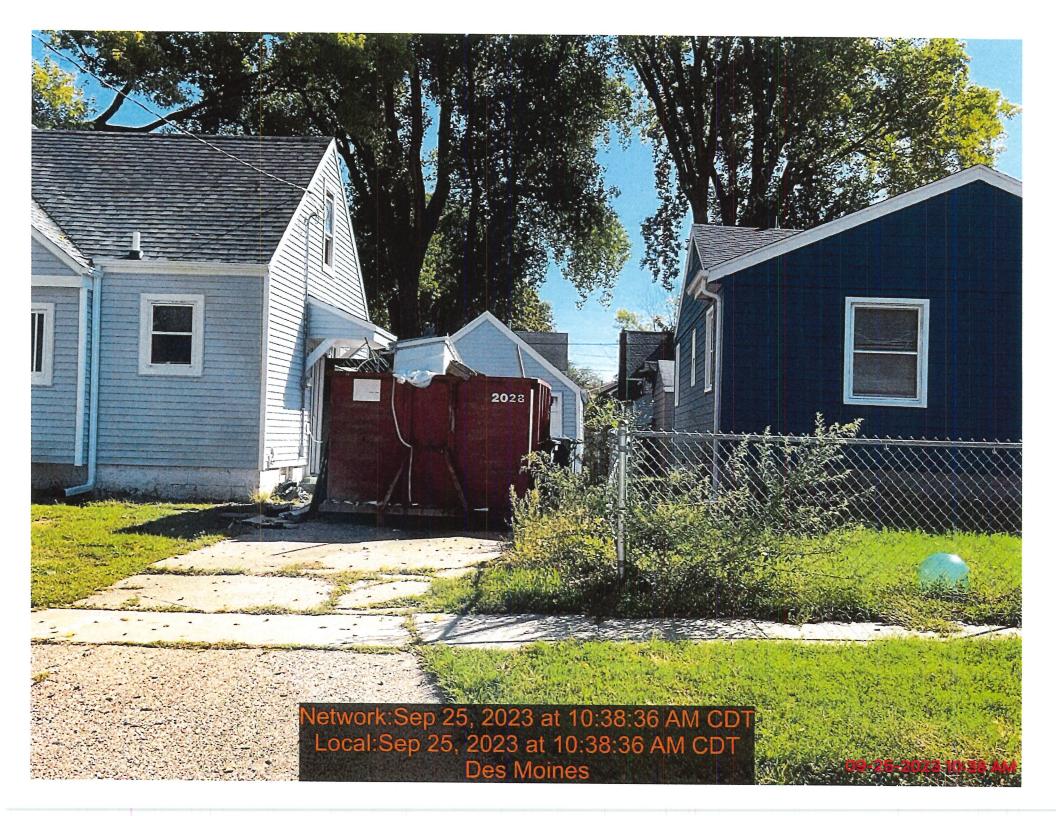

## **Detached Structures - 1 Record**

|           | Detached Structure #101 |                   |       |                  |            |  |  |
|-----------|-------------------------|-------------------|-------|------------------|------------|--|--|
| Occupancy | Garage                  | Construction Type | Frame | Measurement Code | Dimensions |  |  |
| Measure 1 | 14                      | Measure 2         | 20    | Story Height     | 1          |  |  |
| Grade     | 5                       | Year Built        | 1952  | Condition        | Normal     |  |  |

### VIOLATION(S)

| Violation                                                                                                                                                    | Corrective Action                                                                      | Compliance<br>Due Date |
|--------------------------------------------------------------------------------------------------------------------------------------------------------------|----------------------------------------------------------------------------------------|------------------------|
| A fully enclosed building on a lot the is detached from the principal structure on the same lot. A principal structure is required, unless otherwise stated. | Remove the outbuilding and/or detached garage should the primary structure be removed. | 08/08/2023             |

### VIOLATION(S)

| Violation                                                                                                                                                                                             | Corrective Action                                                                      | Compliance<br>Due Date |
|-------------------------------------------------------------------------------------------------------------------------------------------------------------------------------------------------------|----------------------------------------------------------------------------------------|------------------------|
| 135-2 C - Outbuilding and Detached Garage A fully enclosed building on a lot the is detached from the principal structure on the same lot. A principal structure is required unless otherwise stated. | Remove the outbuilding and/or detached garage should the primary structure be removed. | 08/08/2023             |