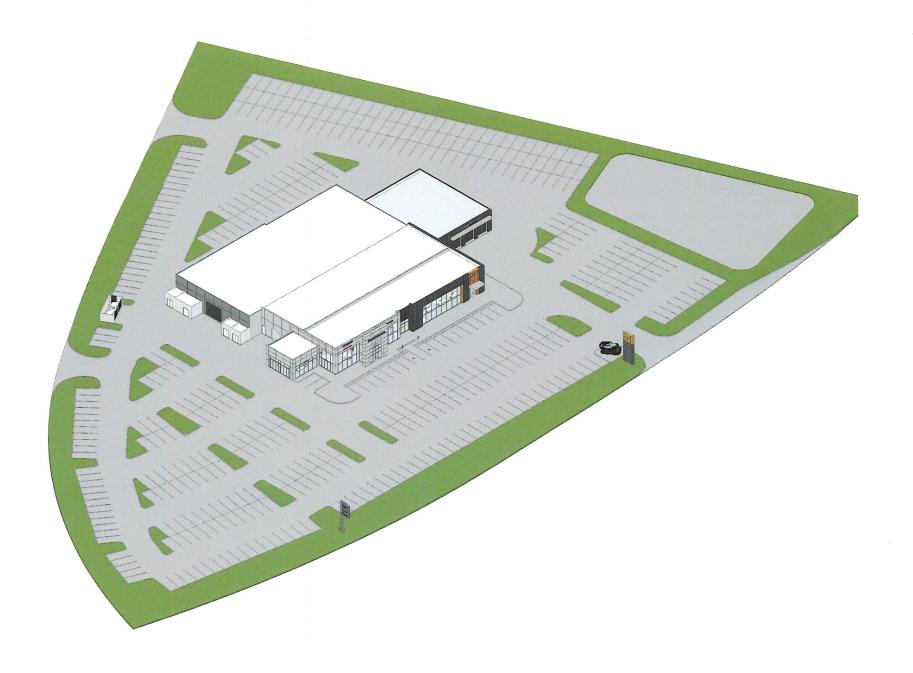

WHEREAS, the Property is legally described as follows:

THAT PART OF THE EAST 1/2 OF THE SOUTHEAST 1/4 OF SECTION 35, TOWNSHIP 78 NORTH, RANGE 24, WEST OF THE 5TH P.M., POLK COUNTY, IOWA, LYING SOUTHWESTERLY OF HIGHWAY 65-69 MORE PARTICULARLY DESCRIBED AS FOLLOWS: BEGINNING AT THE SOUTHWEST CORNER OF THE EAST 1/2 OF THE SOUTHEAST 1/4 OF SECTION 35, TOWNSHIP 78 NORTH, RANGE 24 WEST OF THE 5TH P.M., THENCE N 0°-24'-11" E ALONG THE WEST LINE OF SAID EAST 1/2 TO A POINT ON THE SOUTHWESTERLY RIGHT OF WAY .LINE OF IOWA HIGHWAY 65-69, 160 FEET LEFT OF HIGHWAY CENTERLINE, THENCE SOUTHEASTERLY TO A LEFT OF **HIGHWAY STATION** 1116+00. FEET SOUTHEASTERLY ALONG A CURVE CONCAVE SOUTHWESTERLY, TO A POINT 130 FEET LEFT OF HIGHWAY STATION 1107+33, LAST SAID LINE BEING AT ALL POINTS 130 FEET RADIALLY DISTANT FROM THE CENTERLINE OF SAID HIGHWAY AS SHOWN ON PROJECT NUMBER F-69-4(3)-20-77, THENCE SOUTHEASTERLY TO A POINT 60 FEET LEFT OF SIDE ROAD STATION 14099+75, THENCE SOUTHWESTERLY TO A POINT 60 FEET LEFT OF SAID ROAD STATION 14099+00, THENCE SOUTHWESTERLY TO A POINT 60 FEET LEFT OF SIDE ROAD STATION 14096+00, THENCE SOUTHWESTERLY TO A POINT 60 FEET LEFT OF SIDE ROAD STATION 14092+00, THENCE SOUTHWESTERLY TO A POINT 33 FEET LEFT OF SAID ROAD STATION 14091+00, THENCE S 0°-54'- 02" W 33.00 FEET TO

- 2. Size of Site: 7.82 acres.
- 3. Existing Zoning (site): "MX3-V" Mixed-Use District, where the "-V" extension indicates that any use that includes a vehicle display lot is prohibited.
- 4. Existing Land Use (site): The property contains undeveloped vacant land used for agricultural production. There is a row of mature trees along the southern boundary of the property adjoining the East County Line Road. A dry stream bed is located at the northwest corner of the property.
- 5. Adjacent Land Use and Zoning:
  - North & East "Meadowlands PUD"; Uses are Southridge Boulevard, a retail warehouse and parking lot and, multiple household residential.
  - **South** "EX", "EX-V"; Uses are East County Line Road, one-household residential, and agricultural production.
  - West "N2b"; Uses are one family residential and open space.
- 6. General Neighborhood/Area Land Uses: The subject property is a large undeveloped parcel located along the west side of Southridge Boulevard just north of East County Line Road. This area is near the interchange of State Highway 65 and State Highway 69. Light industrial and business park-oriented uses are proposed in the general vicinity. There is a mix of low density residential and higher intensity commercial uses along Southridge Boulevard to the north of East County Line Road.

- 2. Vehicle Sales and Rentals: Most properties with frontage along the Southeast 14<sup>th</sup> Street/Southridge Boulevard corridor have been assigned a zoning designation with a "-V" extension. This was done to discourage additional businesses involving vehicle display lots given the frequency of such businesses on the developed portions of the corridor. The proposed auto dealership business would be located more than a mile from any other vehicle display lot along the Southeast 14<sup>th</sup> Street/Southridge Boulevard corridor and would be developed in accordance with current City design regulations. The development would enhance the visual appearance of the land along a major transportation corridor into the urbanized area to the north.
- 3. Supplemental Use Regulations: The proposed auto repair and auto sales and display business would fall under the "Vehicle Sales" and "Vehicle Maintenance and Repair, Minor" use subcategories of the "Vehicle Sales and Service" use category. Per City Code Section 134-3.5.19, the proposed uses would be subject to, including but not limited to, the following:
  - No more than 3 vehicles per bay may be stored outdoors while awaiting repair or pickup.
  - No long term outdoor storage of vehicles beyond 72 hours is allowed.
  - Vehicles awaiting repair or pickup may not occupy required parking spaces.
  - All vehicles must have current license tags.
  - Outdoor storage of junk, debris, tires, or vehicle parts is prohibited.
  - o All repairs must occur within a completely enclosed building.
- 4. Planning and Design Ordinance: Any development must comply with all applicable site plan and design regulations of the City's Planning and Design Ordinance (Chapter 135 of City Code), including the approval of driveways and access points to the site. Furthermore, the applicant would be required to prepare a Site Plan and building elevations for any proposed additions or modifications for review before the property can be legally occupied by the proposed use.