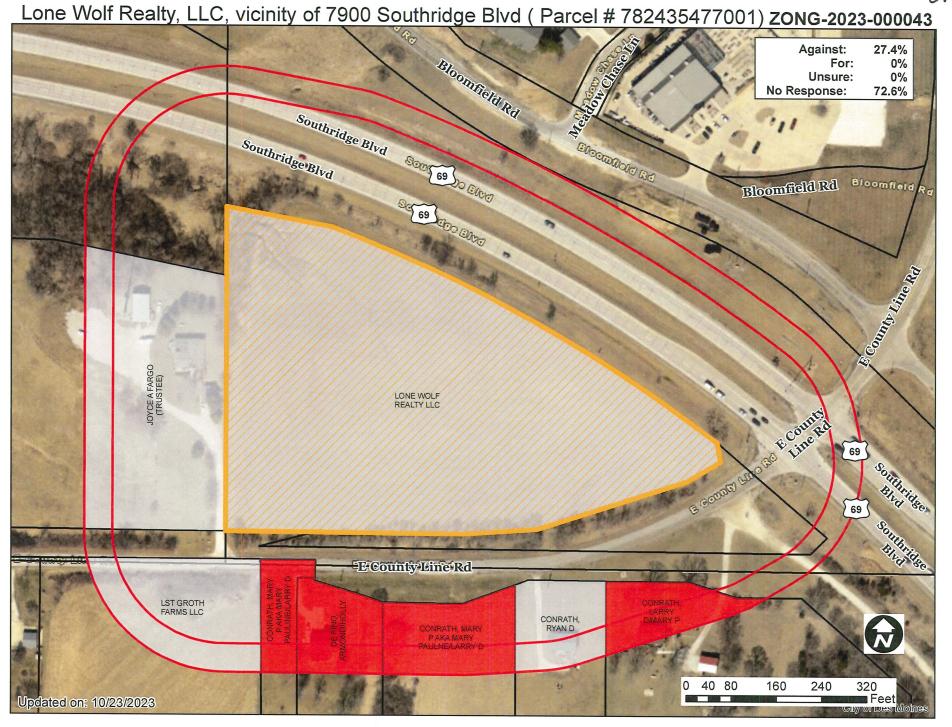

- 2. Size of Site: 7.82 acres.
- 3. Existing Zoning (site): "MX3-V" Mixed-Use District, where the "-V" extension indicates that any use that includes a vehicle display lot is prohibited.
- 4. Existing Land Use (site): The property contains undeveloped vacant land used for agricultural production. There is a row of mature trees along the southern boundary of the property adjoining the East County Line Road. A dry stream bed is located at the northwest corner of the property.
- 5. Adjacent Land Use and Zoning:
  - North & East "Meadowlands PUD"; Uses are Southridge Boulevard, a retail warehouse and parking lot and, multiple household residential.
  - **South** "EX", "EX-V"; Uses are East County Line Road, one-household residential, and agricultural production.
  - West "N2b"; Uses are one family residential and open space.
- 6. General Neighborhood/Area Land Uses: The subject property is a large undeveloped parcel located along the west side of Southridge Boulevard just north of East County Line Road. This area is near the interchange of State Highway 65 and State Highway 69. Light industrial and business park-oriented uses are proposed in the general vicinity. There is a mix of low density residential and higher intensity commercial uses along Southridge Boulevard to the north of East County Line Road.

Storefront, Commercial Cottage, General Building, Commercial Center, Civic Building and Principal Use Parking Structure.

For "X" zoning district locations labeled with a "-V" extension, such as the property's current "MX3-V" District zoning, vehicle sales and rental display uses are prohibited pursuant to City Code Section 134-3.1.2.