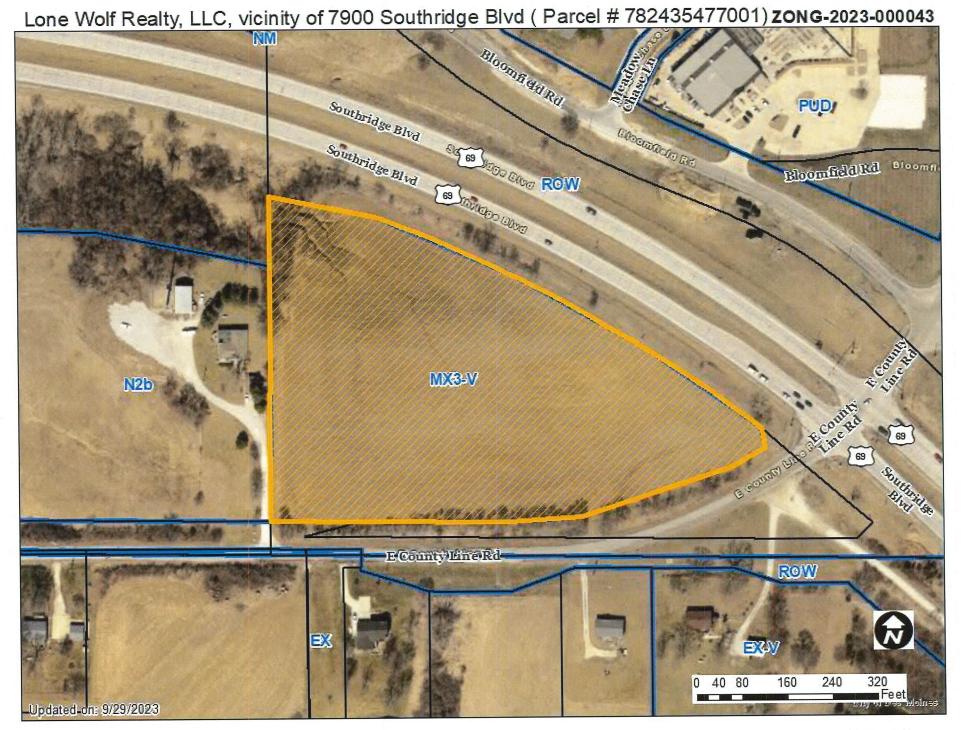

WHEREAS, the Property is legally described as follows:

THAT PART OF THE EAST 1/2 OF THE SOUTHEAST 1/4 OF SECTION 35, TOWNSHIP 78 NORTH, RANGE 24, WEST OF THE 5TH P.M., POLK COUNTY, IOWA, LYING SOUTHWESTERLY OF HIGHWAY 65-69 MORE PARTICULARLY DESCRIBED AS FOLLOWS: BEGINNING AT THE SOUTHWEST CORNER OF THE EAST 1/2 OF THE SOUTHEAST 1/4 OF SECTION 35, TOWNSHIP 78 NORTH, RANGE 24 WEST OF THE 5TH P.M., THENCE N 0°-24'-11" E ALONG THE WEST LINE OF SAID EAST 1/2 TO A POINT ON THE SOUTHWESTERLY RIGHT OF WAY .LINE OF IOWA HIGHWAY 65-69, 160 FEET LEFT OF HIGHWAY CENTERLINE, THENCE SOUTHEASTERLY TO A LEFT OF **HIGHWAY STATION** 1116+00. FEET SOUTHEASTERLY ALONG A CURVE CONCAVE SOUTHWESTERLY, TO A POINT 130 FEET LEFT OF HIGHWAY STATION 1107+33, LAST SAID LINE BEING AT ALL POINTS 130 FEET RADIALLY DISTANT FROM THE CENTERLINE OF SAID HIGHWAY AS SHOWN ON PROJECT NUMBER F-69-4(3)-20-77, THENCE SOUTHEASTERLY TO A POINT 60 FEET LEFT OF SIDE ROAD STATION 14099+75, THENCE SOUTHWESTERLY TO A POINT 60 FEET LEFT OF SAID ROAD STATION 14099+00, THENCE SOUTHWESTERLY TO A POINT 60 FEET LEFT OF SIDE ROAD STATION 14096+00, THENCE SOUTHWESTERLY TO A POINT 60 FEET LEFT OF SIDE ROAD STATION 14092+00, THENCE SOUTHWESTERLY TO A POINT 33 FEET LEFT OF SAID ROAD STATION 14091+00, THENCE S 0°-54'- 02" W 33.00 FEET TO

- 2. Size of Site: 7.82 acres.
- 3. Existing Zoning (site): "MX3-V" Mixed-Use District, where the "-V" extension indicates that any use that includes a vehicle display lot is prohibited.
- 4. Existing Land Use (site): The property contains undeveloped vacant land used for agricultural production. There is a row of mature trees along the southern boundary of the property adjoining the East County Line Road. A dry stream bed is located at the northwest corner of the property.
- 5. Adjacent Land Use and Zoning:
  - North & East "Meadowlands PUD"; Uses are Southridge Boulevard, a retail warehouse and parking lot and, multiple household residential.
  - **South** "EX", "EX-V"; Uses are East County Line Road, one-household residential, and agricultural production.
  - West "N2b"; Uses are one family residential and open space.
- 6. General Neighborhood/Area Land Uses: The subject property is a large undeveloped parcel located along the west side of Southridge Boulevard just north of East County Line Road. This area is near the interchange of State Highway 65 and State Highway 69. Light industrial and business park-oriented uses are proposed in the general vicinity. There is a mix of low density residential and higher intensity commercial uses along Southridge Boulevard to the north of East County Line Road.

- 2. Vehicle Sales and Rentals: Most properties with frontage along the Southeast 14<sup>th</sup> Street/Southridge Boulevard corridor have been assigned a zoning designation with a "-V" extension. This was done to discourage additional businesses involving vehicle display lots given the frequency of such businesses on the developed portions of the corridor. The proposed auto dealership business would be located more than a mile from any other vehicle display lot along the Southeast 14<sup>th</sup> Street/Southridge Boulevard corridor and would be developed in accordance with current City design regulations. The development would enhance the visual appearance of the land along a major transportation corridor into the urbanized area to the north.
- 3. Supplemental Use Regulations: The proposed auto repair and auto sales and display business would fall under the "Vehicle Sales" and "Vehicle Maintenance and Repair, Minor" use subcategories of the "Vehicle Sales and Service" use category. Per City Code Section 134-3.5.19, the proposed uses would be subject to, including but not limited to, the following:
  - No more than 3 vehicles per bay may be stored outdoors while awaiting repair or pickup.
  - No long term outdoor storage of vehicles beyond 72 hours is allowed.
  - Vehicles awaiting repair or pickup may not occupy required parking spaces.
  - All vehicles must have current license tags.
  - Outdoor storage of junk, debris, tires, or vehicle parts is prohibited.
  - o All repairs must occur within a completely enclosed building.
- 4. Planning and Design Ordinance: Any development must comply with all applicable site plan and design regulations of the City's Planning and Design Ordinance (Chapter 135 of City Code), including the approval of driveways and access points to the site. Furthermore, the applicant would be required to prepare a Site Plan and building elevations for any proposed additions or modifications for review before the property can be legally occupied by the proposed use.