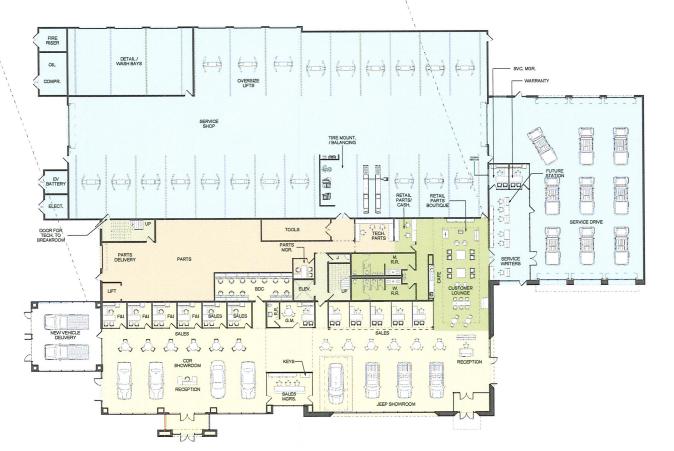

# STAFF REPORT TO THE PLANNING COMMISSION

1. Purpose of Request: The rezoning would allow the development of the property with for an auto dealership that would include "Vehicle Sales" and "Vehicle Maintenance and Repair, Minor" uses. A conceptual site sketch submitted with the rezoning application indicates a 43,205 square feet facility, including a sales/showroom area, administrative offices, and vehicle servicing areas.

\*SITE BOUNDARY PRELIMINARY, PENDING RECEIPT OF OFFICIAL SURVEY DATA

SOUTHTOWN CDR+J DES MOINES, IA

PROPOSED SITE PLAN

04/21/2023

|                                         | PROGRAMMIN            | G PP:1,043            |                         |
|-----------------------------------------|-----------------------|-----------------------|-------------------------|
| PROGRAM TYPE                            | REQUIRED<br>UNIT/AREA | PROPOSED<br>UNIT/AREA | VARIANCE<br>UNIT / AREA |
| SALES / SHOWROOM                        |                       |                       |                         |
| JEEP SALES                              | 910 SF                | 910 SF                | 0 SF                    |
| JEEP SHOWROOM                           | 4 CARS / 2,000 SF     | 3,506 SF              | +1,506 SF               |
| CDR SALES                               | 910 SF                | 910 SF                | 0 SF                    |
| CDR SHOWROOM                            | 4 CARS / 2,000 SF     | 3,506 SF              | +1,506 SF               |
| NEW VEHICLE DELIVERY                    | 2 CARS / 1,000 SF     | 2 CARS / OUTDOOR      | 0 / OUTDOOR             |
| *************************************** | 6,820 SF              | 8,832 SF              | +2,012 SF               |
| CUSTOMER CORE                           |                       |                       |                         |
| LOUNGE & RETAIL                         | 1,780 SF              | 2,273 SF              | +493 SF                 |
|                                         | 1,780 SF              | 2,273 SF              | +493 SF                 |
| PARTS DEPARTMENT                        | 3,445 SF              | 3,164 SF              | -281 SF                 |
| PARTS MEZZANINE                         | 2,297 SF              | 2,963 SF              | +666 SF                 |
|                                         | 5,742 SF              | 6,127 SF              | +385 SF                 |
| SERVICE DEPARTMENT<br>SERVICE SHOP      | 22 STALLS / 14,388 SF | 24 STALLS / 21,682 SF | +2 STALL / +7,177 SF    |
|                                         |                       |                       |                         |
| ADMIN, OFFICE<br>ADMIN LEVEL 1          | 768 SF                | OSF                   | N/A                     |
| ADMIN LEVEL 2                           | N/A                   | 220 SF                | N/A                     |
| ADMIN LEVEL 2                           | 768 SF                | 220 SF                | -548 SF                 |
|                                         | ,,,,,                 |                       |                         |
| SUPPORT & EMPLOYEE                      |                       |                       | ·y                      |
| SUPPORT LEVEL 1                         | 1,405 SF              | 699 SF                | N/A                     |
| SUPPORT LEVEL 2                         | N/A                   | 3,372 SF              | N/A                     |
|                                         | 1,405 SF              | 4,071 SF              | +2,666 SF               |
| TOTAL LEVEL 1                           | 28,606 SF             | 36,650 SF             | +8,044 SF               |
| TOTAL LEVEL 2                           | 2,297 SF              | 6,555 SF              | +4,258 SF               |
|                                         |                       |                       |                         |