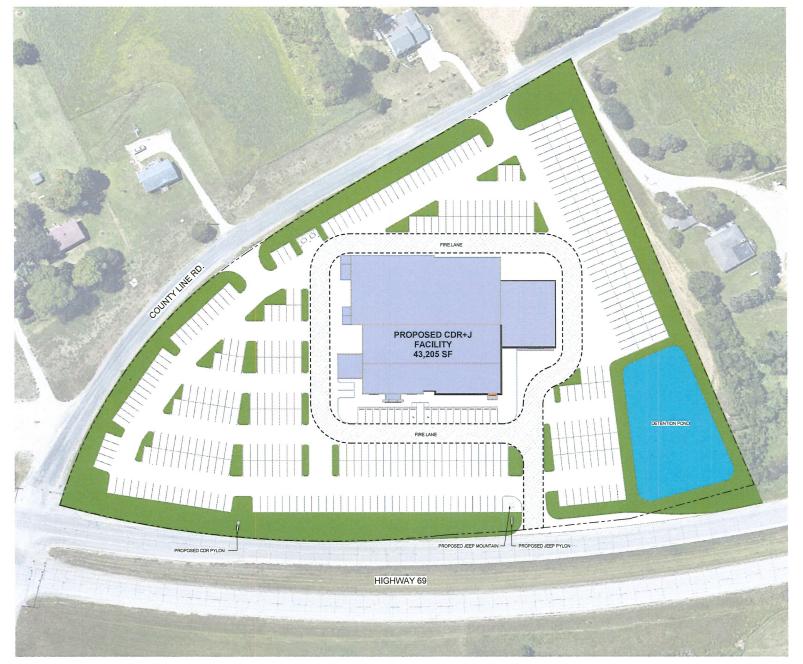

# STAFF REPORT TO THE PLANNING COMMISSION

1. Purpose of Request: The rezoning would allow the development of the property with for an auto dealership that would include "Vehicle Sales" and "Vehicle Maintenance and Repair, Minor" uses. A conceptual site sketch submitted with the rezoning application indicates a 43,205 square feet facility, including a sales/showroom area, administrative offices, and vehicle servicing areas.

- 2. Size of Site: 7.82 acres.
- 3. Existing Zoning (site): "MX3-V" Mixed-Use District, where the "-V" extension indicates that any use that includes a vehicle display lot is prohibited.
- 4. Existing Land Use (site): The property contains undeveloped vacant land used for agricultural production. There is a row of mature trees along the southern boundary of the property adjoining the East County Line Road. A dry stream bed is located at the northwest corner of the property.
- 5. Adjacent Land Use and Zoning:
  - North & East "Meadowlands PUD"; Uses are Southridge Boulevard, a retail warehouse and parking lot and, multiple household residential.
  - **South** "EX", "EX-V"; Uses are East County Line Road, one-household residential, and agricultural production.
  - West "N2b"; Uses are one family residential and open space.
- 6. General Neighborhood/Area Land Uses: The subject property is a large undeveloped parcel located along the west side of Southridge Boulevard just north of East County Line Road. This area is near the interchange of State Highway 65 and State Highway 69. Light industrial and business park-oriented uses are proposed in the general vicinity. There is a mix of low density residential and higher intensity commercial uses along Southridge Boulevard to the north of East County Line Road.

\*SITE BOUNDARY PRELIMINARY, PENDING RECEIPT OF OFFICIAL SURVEY DATA

SOUTHTOWN CDR+J DES MOINES, IA

PROPOSED SITE PLAN

04/21/2023

|                                         | PROGRAMMIN            | G PP:1,043            |                         |
|-----------------------------------------|-----------------------|-----------------------|-------------------------|
| PROGRAM TYPE                            | REQUIRED<br>UNIT/AREA | PROPOSED<br>UNIT/AREA | VARIANCE<br>UNIT / AREA |
| SALES / SHOWROOM                        |                       |                       |                         |
| JEEP SALES                              | 910 SF                | 910 SF                | 0 SF                    |
| JEEP SHOWROOM                           | 4 CARS / 2,000 SF     | 3,506 SF              | +1,506 SF               |
| CDR SALES                               | 910 SF                | 910 SF                | 0 SF                    |
| CDR SHOWROOM                            | 4 CARS / 2,000 SF     | 3,506 SF              | +1,506 SF               |
| NEW VEHICLE DELIVERY                    | 2 CARS / 1,000 SF     | 2 CARS / OUTDOOR      | 0 / OUTDOOR             |
| *************************************** | 6,820 SF              | 8,832 SF              | +2,012 SF               |
| CUSTOMER CORE                           |                       |                       |                         |
| LOUNGE & RETAIL                         | 1,780 SF              | 2,273 SF              | +493 SF                 |
|                                         | 1,780 SF              | 2,273 SF              | +493 SF                 |
| PARTS DEPARTMENT                        | 3,445 SF              | 3,164 SF              | -281 SF                 |
| PARTS MEZZANINE                         | 2,297 SF              | 2,963 SF              | +666 SF                 |
|                                         | 5,742 SF              | 6,127 SF              | +385 SF                 |
| SERVICE DEPARTMENT<br>SERVICE SHOP      | 22 STALLS / 14,388 SF | 24 STALLS / 21,682 SF | +2 STALL / +7,177 SF    |
|                                         |                       |                       |                         |
| ADMIN, OFFICE<br>ADMIN LEVEL 1          | 768 SF                | OSF                   | N/A                     |
| ADMIN LEVEL 2                           | N/A                   | 220 SF                | N/A                     |
| ADMIN LEVEL 2                           | 768 SF                | 220 SF                | -548 SF                 |
|                                         | ,,,,,                 |                       |                         |
| SUPPORT & EMPLOYEE                      |                       |                       | ·y                      |
| SUPPORT LEVEL 1                         | 1,405 SF              | 699 SF                | N/A                     |
| SUPPORT LEVEL 2                         | N/A                   | 3,372 SF              | N/A                     |
|                                         | 1,405 SF              | 4,071 SF              | +2,666 SF               |
| TOTAL LEVEL 1                           | 28,606 SF             | 36,650 SF             | +8,044 SF               |
| TOTAL LEVEL 2                           | 2,297 SF              | 6,555 SF              | +4,258 SF               |
|                                         |                       |                       |                         |