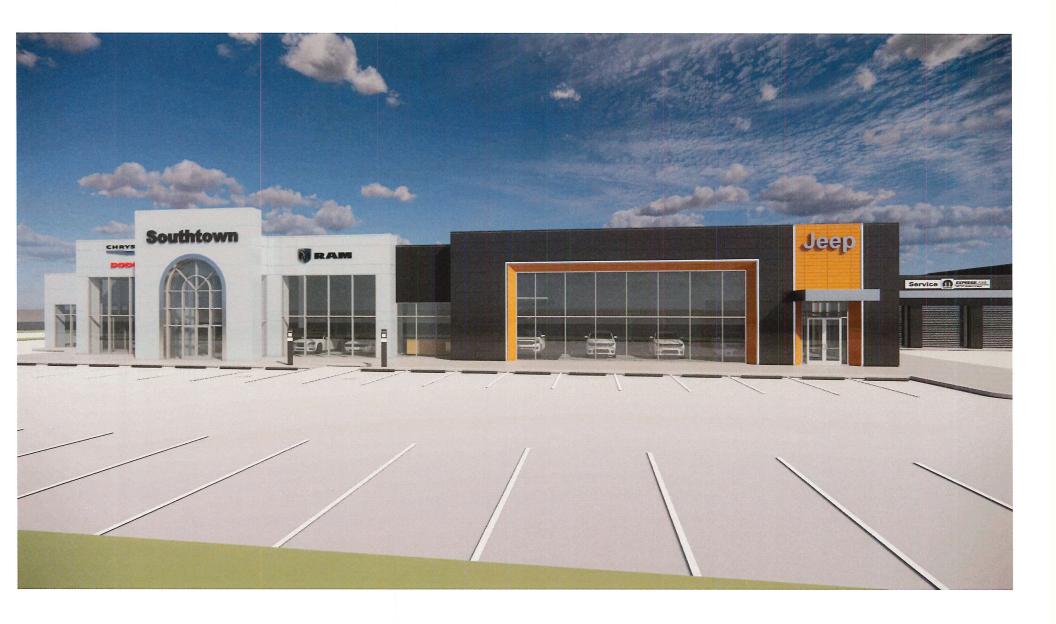

# STAFF REPORT TO THE PLANNING COMMISSION

1. Purpose of Request: The rezoning would allow the development of the property with for an auto dealership that would include "Vehicle Sales" and "Vehicle Maintenance and Repair, Minor" uses. A conceptual site sketch submitted with the rezoning application indicates a 43,205 square feet facility, including a sales/showroom area, administrative offices, and vehicle servicing areas.

<u>Jason Van Essen</u> noted this is a large auto oriented use and the appropriate place for that would be near interstates and highway bypasses, which this site is located near.

Alecia Cederdahl, Whitfield and Eddy, PLC, 699 Walnut Street, Suite 2000 stated they are purposing a large new and use vehicle sales lot that would be consistent with the other Ken Garff Automotive locations. This development will not detract from the revitalization efforts along SE 14<sup>th</sup> Street and would be consistent with other light industrial and business park uses in the area. They plan to make this an attractive dealership; all landscaping and lighting concerns will be addressed during the site plan stage.

<u>Chris Draper</u> asked if the design shown tonight is in line with city ordinances or more conceptual.

Alecia Cederdahl stated at this point it would be conceptual but similar to the design they have in other locations around the Metro.