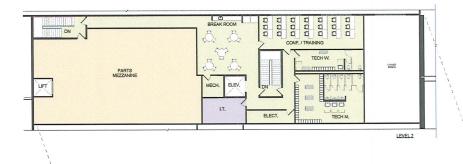

# STAFF REPORT TO THE PLANNING COMMISSION

1. Purpose of Request: The rezoning would allow the development of the property with for an auto dealership that would include "Vehicle Sales" and "Vehicle Maintenance and Repair, Minor" uses. A conceptual site sketch submitted with the rezoning application indicates a 43,205 square feet facility, including a sales/showroom area, administrative offices, and vehicle servicing areas.

JMV:tjh

26

Goree Interiors i Architecture | Brand

SOUTHTOWN CDR+J
DES MOINES, IA

COVER

04/21/2023

|                   | PP: 1,043                             |           |                         |
|-------------------|---------------------------------------|-----------|-------------------------|
| PROGRAM TYPE      | REQUIRED PROPOSED UNIT/AREA UNIT/AREA |           | VARIANCE<br>UNIT / AREA |
| BUILDING          |                                       |           |                         |
| LEVEL 1 FOOTPRINT | N/A                                   | 36,650 SF | N/A                     |
| LEVEL 2 FOOTPRINT | NIA                                   | 6,555 SF  | N/A                     |
| TOTAL BUILDING    | 30,903 SF                             | 43,205 SF | +12,302 SF              |
| SITE              |                                       |           |                         |
| TOTAL PARKING     | 165 UNITS                             | 449 UNITS | +284 UNITS              |
| TOTAL LAND        | TBD                                   | *6.92 AC. | TBC                     |