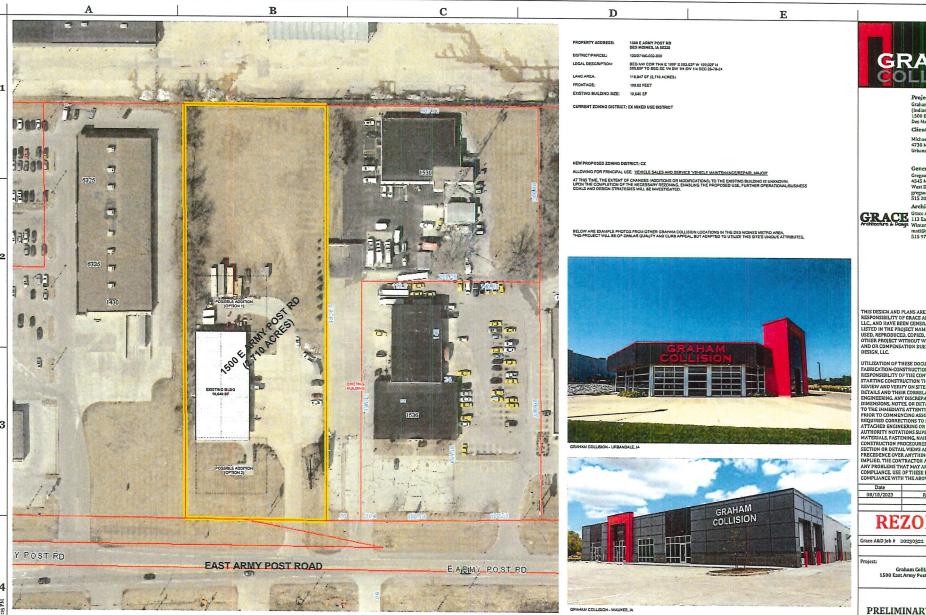

#### STAFF REPORT TO THE PLANNING COMMISSION

- 1. Purpose of Request: The proposed rezoning would allow the applicant to establish an autobody shop use at the subject property. Their plans include reusing the existing building and potentially constructing a future building.
- 2. Size of Site: 118,047 square feet or 2.71 acres.
- 3. Existing Zoning (site): "EX" Mixed Use District.
- **4. Existing Land Use (site):** Vacant commercial building with office, showroom and storage space.
- 5. Adjacent Land Use and Zoning:

2. Planning and Design Ordinance: Any construction or change in use must comply with all applicable site plan and design regulations of the Planning and Design Ordinance (City Code Chapter 135). Furthermore, a Site Plan and building elevations would be required for any future development before the property can be legally occupied by a new use.

Project
Graham Collision Center
(Indian Motorcycle Remodel)
1500 E Army Post Rd
Des Moines, IA 50320

Michael Graham 4730 Merie Hay Rd Urbandale, IA 50322

**General Contractor** 

Gregson Construction 4545 Meadow Valley Or West Des Moines, IA 50265 gregsonconstruction@msn.com 515 202-4111