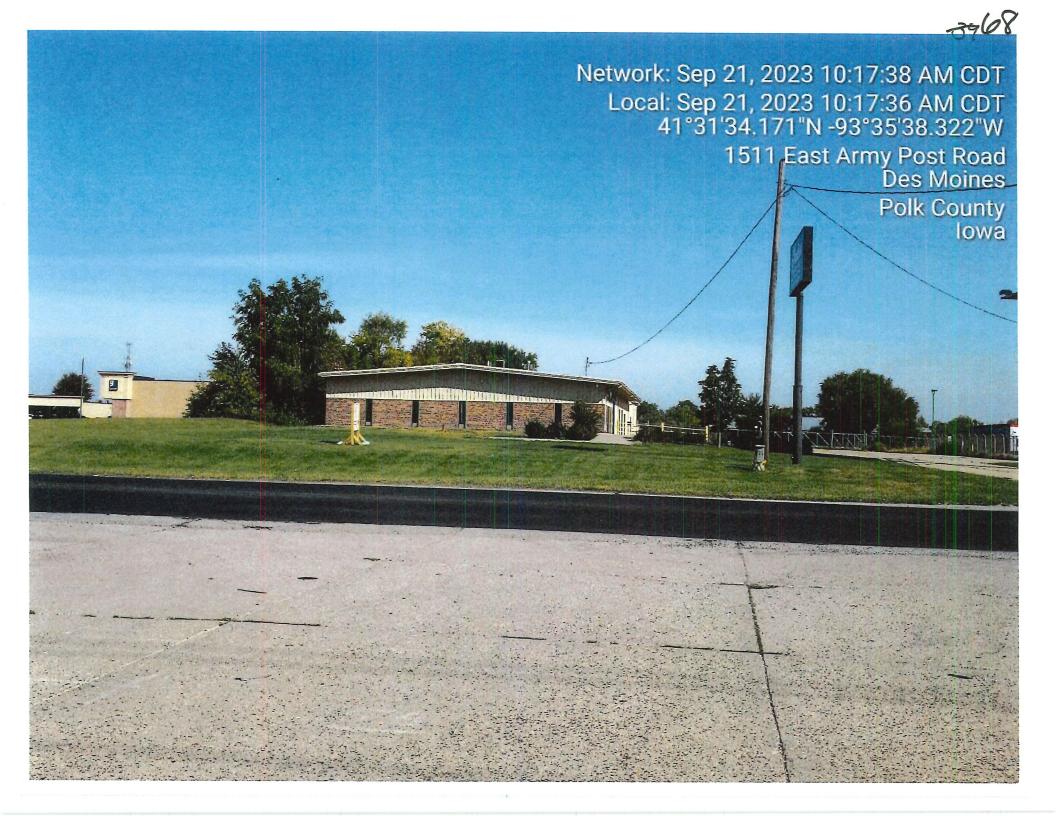

#### STAFF REPORT TO THE PLANNING COMMISSION

- 1. Purpose of Request: The proposed rezoning would allow the applicant to establish an autobody shop use at the subject property. Their plans include reusing the existing building and potentially constructing a future building.
- 2. Size of Site: 118,047 square feet or 2.71 acres.
- 3. Existing Zoning (site): "EX" Mixed Use District.
- **4. Existing Land Use (site):** Vacant commercial building with office, showroom and storage space.
- 5. Adjacent Land Use and Zoning:

The applicant can provide a summary of the neighborhood meeting at the public hearing.

- 8. Relevant Zoning History: N/A.
- 9. 2020 Community Character Land Use Plan Designation: Business Park.
- 10. Applicable Regulations: Taking into consideration the criteria set forth in Chapter 18B of the Iowa Code, the Commission reviews all proposals to amend zoning boundaries or regulations within the City of Des Moines. Such amendments must be in conformance with the comprehensive plan for the City and designed to meet the criteria in 414.3 of the Iowa Code. The Commission may make recommendations to the City Council on conditions to be made in addition to the existing regulations so long as the subject property owner agrees to them in writing. The recommendation of the Commission will be forwarded to the City Council.