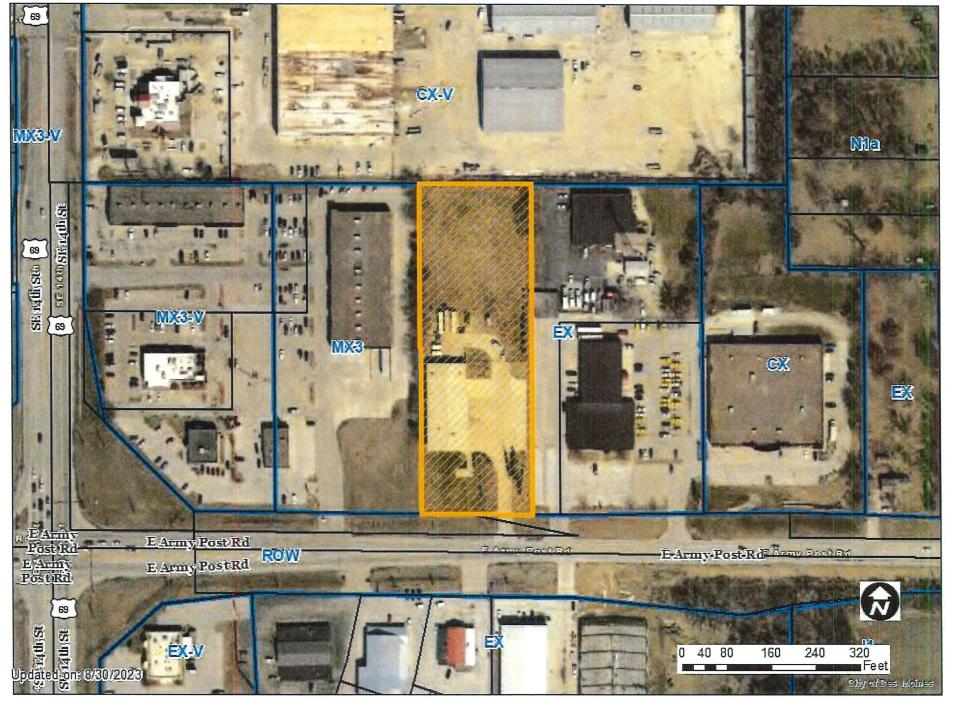

#### STAFF REPORT TO THE PLANNING COMMISSION

- 1. Purpose of Request: The proposed rezoning would allow the applicant to establish an autobody shop use at the subject property. Their plans include reusing the existing building and potentially constructing a future building.
- 2. Size of Site: 118,047 square feet or 2.71 acres.
- 3. Existing Zoning (site): "EX" Mixed Use District.
- **4. Existing Land Use (site):** Vacant commercial building with office, showroom and storage space.
- 5. Adjacent Land Use and Zoning:

**North** – "CX-V", Uses are commercial in nature.

**East** – "EX", Uses are commercial and light industrial in nature.

**South** – "EX", Uses are commercial and light industrial in nature.

West - "MX3", Uses are retail in nature.

- General Neighborhood/Area Land Uses: The subject property is located in a commercial area along East Army Post Road just east of the SE 14<sup>th</sup> Street intersection.
- 7. Applicable Recognized Neighborhood(s): The subject property is located in the Easter Lake Area Neighborhood Association. All neighborhood associations were notified of the September 21, 2023, public hearing by mailing of the Preliminary Agenda on September 1, 2023, and by mailing of the Final Agenda on September 15, 2023. Additionally, separate notifications of the hearing for this specific item were mailed on September 1, 2023 (20 days prior to the public hearing) and September 7, 2023 (10 days prior to the public hearing) to the Easter Lake Area Neighborhood Association and to the primary titleholder on file with the Polk County Assessor for each property within 250 feet of the site.

The site is located in a Regional Node, which already includes the Community Mixed Use future land use map designation. In addition, there are other properties in close proximity that are zoned "CX" or "MX3" District. The "MX3" District is a compatible transition from the "CX" District. The proposed Land Use Plan amendment and rezoning are appropriate for the area.