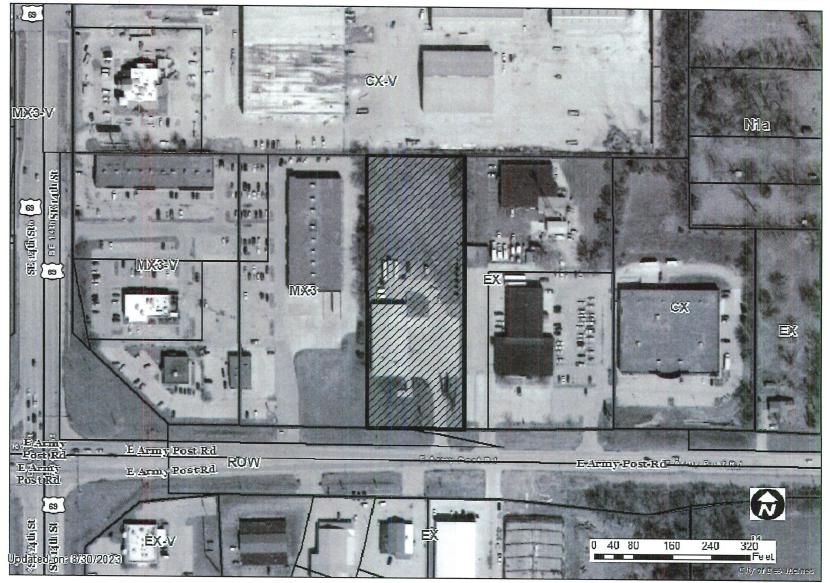

#### STAFF REPORT TO THE PLANNING COMMISSION

- 1. Purpose of Request: The proposed rezoning would allow the applicant to establish an autobody shop use at the subject property. Their plans include reusing the existing building and potentially constructing a future building.
- 2. Size of Site: 118,047 square feet or 2.71 acres.
- 3. Existing Zoning (site): "EX" Mixed Use District.
- **4. Existing Land Use (site):** Vacant commercial building with office, showroom and storage space.
- 5. Adjacent Land Use and Zoning:

**North** – "CX-V", Uses are commercial in nature.

**East** – "EX", Uses are commercial and light industrial in nature.

**South** – "EX", Uses are commercial and light industrial in nature.

West - "MX3", Uses are retail in nature.

- General Neighborhood/Area Land Uses: The subject property is located in a commercial area along East Army Post Road just east of the SE 14<sup>th</sup> Street intersection.
- 7. Applicable Recognized Neighborhood(s): The subject property is located in the Easter Lake Area Neighborhood Association. All neighborhood associations were notified of the September 21, 2023, public hearing by mailing of the Preliminary Agenda on September 1, 2023, and by mailing of the Final Agenda on September 15, 2023. Additionally, separate notifications of the hearing for this specific item were mailed on September 1, 2023 (20 days prior to the public hearing) and September 7, 2023 (10 days prior to the public hearing) to the Easter Lake Area Neighborhood Association and to the primary titleholder on file with the Polk County Assessor for each property within 250 feet of the site.