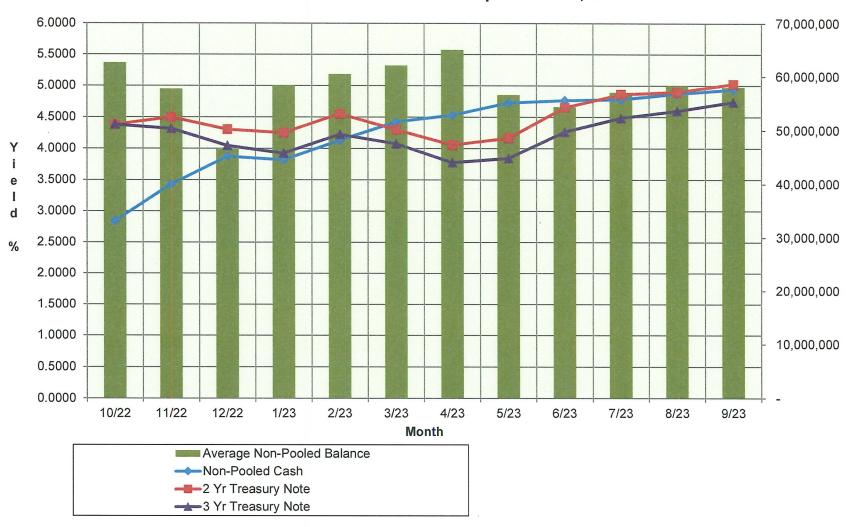

The other major category of the City's portfolio is non-pooled cash and investments. This category contains investments purchased specifically for, and earning interest for only, a particular fund. Bond proceeds, debt service reserve funds, and bond sinking funds for enterprises like the Sewer System and Parking System, are the main components of non-pooled cash and investments. The permanent cemetery maintenance fund and special assessments are also included in this category. These investments are much longer term than the pooled category described in the preceding

3

paragraph. On page 8, the last line of the table labeled "Non-Pooled Portfolio Detail" reveals that the average maturity of the \$60.4 million of investments in this category is 112 days.

## **Return on Investments**

The final two pages, of this report are line graphs showing, respectively, the pooled cash and investments portfolio yield and the non-pooled cash and investments portfolio yield—both for fifteen months, and both compared with two benchmarks.

For the pooled portfolio, with its current average maturity of 146 days, the two benchmarks displayed are the 180-day Treasury bill and the one-year Treasury note. For the non-pooled portfolio, with its current average maturity of 112 days, the two benchmarks displayed are the two-year Treasury note and the three-year Treasury note yields.

Generally, because the City uses a "buy-and-hold" approach to investing, the portfolio yields will lag the market. Thus, in times of rising interest rates the yield on the City's portfolio will probably not go up as fast as the benchmark. Conversely, in times of declining interest rates, the yield on the City's portfolio will probably not go down as fast as the benchmark.