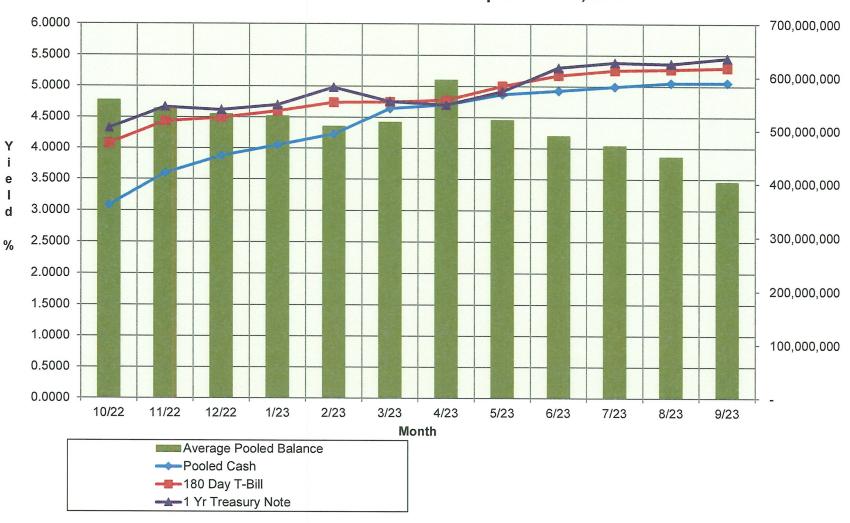

## **Liquidity**

The City's portfolio is divided into two major categories: pooled cash and investments. and non-pooled cash and investments. The pooled cash and investments contain the City's day-to-day operating funds. These investments are relatively short-term, to reflect their needed availability. This is apparent at the bottom of the table on page 9 labeled "Pooled Portfolio Detail." The column labeled "Days-Purchase to Maturity" shows this \$438.1 million portion of the portfolio to have an average maturity of 146 days.

## **Return on Investments**

The final two pages, of this report are line graphs showing, respectively, the pooled cash and investments portfolio yield and the non-pooled cash and investments portfolio yield—both for fifteen months, and both compared with two benchmarks.

For the pooled portfolio, with its current average maturity of 146 days, the two benchmarks displayed are the 180-day Treasury bill and the one-year Treasury note. For the non-pooled portfolio, with its current average maturity of 112 days, the two benchmarks displayed are the two-year Treasury note and the three-year Treasury note yields.

Generally, because the City uses a "buy-and-hold" approach to investing, the portfolio yields will lag the market. Thus, in times of rising interest rates the yield on the City's portfolio will probably not go up as fast as the benchmark. Conversely, in times of declining interest rates, the yield on the City's portfolio will probably not go down as fast as the benchmark.