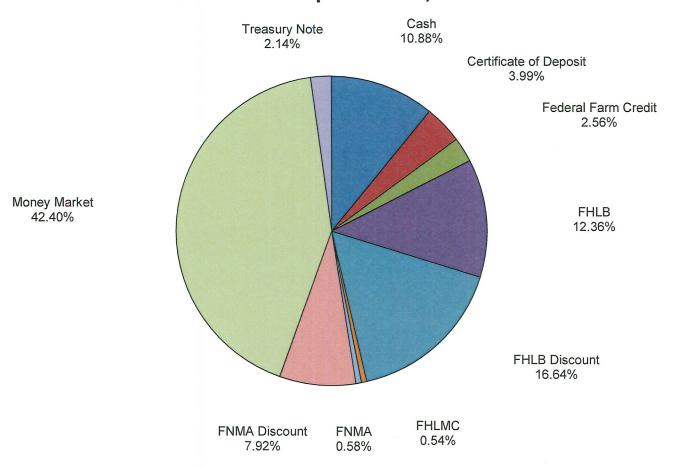

## Safety of Principal

Pages 5 and 6 of the report ("Investment Definitions" and the pie graph of "Combined Portfolio Composition") provide information with which to assess the safety of the City's principal.

As of September 30, 40.6 percent of the \$498.4 million total portfolio was invested in U.S. government agency securities (Federal Home Loan Bank, Federal Home Loan Mortgage Corporation, Federal National Mortgage Association, and Farm Credit Administration) and Treasuries, which are backed by the implied or moral obligation of the U.S. Government.

# City of Des Moines, Iowa Combined Portfolio Composition - Total \$498,562,000 As of September 30, 2023