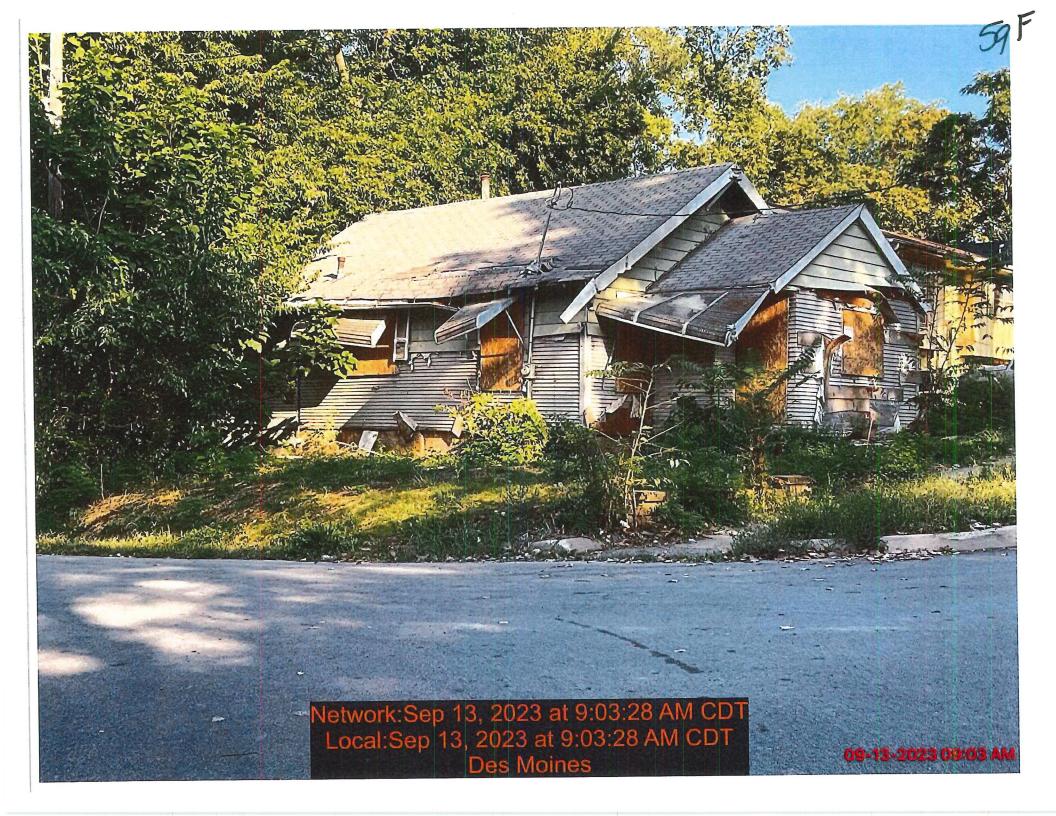

#### ABATEMENT OF PUBLIC NUISANCE AT 2900 1st STREET

WHEREAS, the property located at 2900 1st Street, Des Moines, Iowa, was inspected by representatives of the City of Des Moines who determined that the main structure in its present condition constitutes not only a menace to health and safety but is also a public nuisance; and

WHEREAS, the Titleholder, Carey A. Robbins, was notified more than thirty days ago to repair or demolish the main structure and as of this date has failed to abate the nuisance.

NOW THEREFORE, BE IT RESOLVED BY THE CITY COUNCIL OF THE CITY OF DES MOINES, IOWA:

The main structure on the real estate legally described as Lot 14 in Block "A" in G.B. HAMMER'S PLAT OF THE TOWN OF ENGLEWOOD, an Official Plat, now included in and forming a part of the City of Des Moines, Polk County, Iowa, and locally known as 2900 1 st Street, has previously been declared a public nuisance;