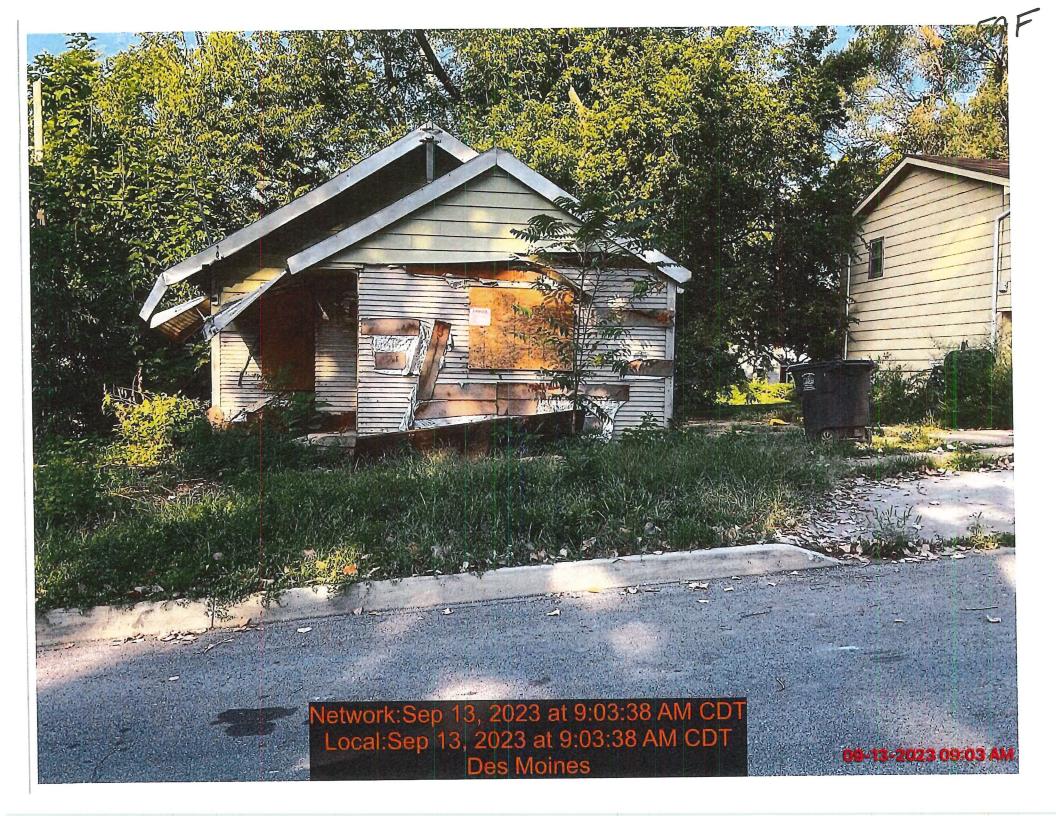

#### ABATEMENT OF PUBLIC NUISANCE AT 2900 1st STREET

WHEREAS, the property located at 2900 1st Street, Des Moines, Iowa, was inspected by representatives of the City of Des Moines who determined that the main structure in its present condition constitutes not only a menace to health and safety but is also a public nuisance; and

WHEREAS, the Titleholder, Carey A. Robbins, was notified more than thirty days ago to repair or demolish the main structure and as of this date has failed to abate the nuisance.

NOW THEREFORE, BE IT RESOLVED BY THE CITY COUNCIL OF THE CITY OF DES MOINES, IOWA:

The main structure on the real estate legally described as Lot 14 in Block "A" in G.B. HAMMER'S PLAT OF THE TOWN OF ENGLEWOOD, an Official Plat, now included in and forming a part of the City of Des Moines, Polk County, Iowa, and locally known as 2900 1 st Street, has previously been declared a public nuisance;