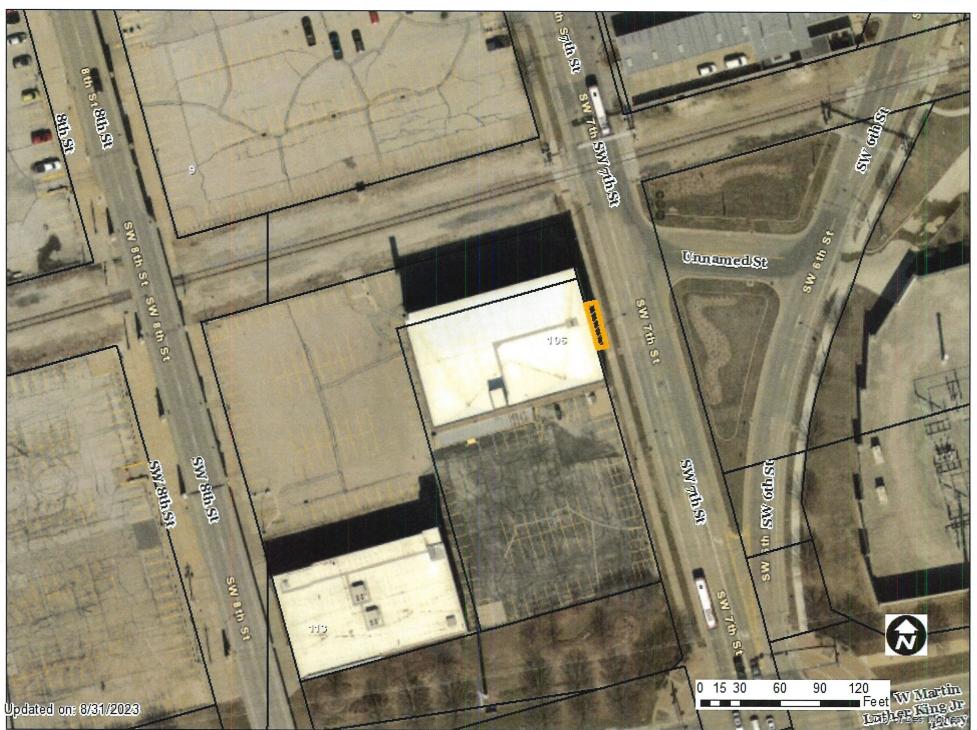

#### STAFF REPORT TO THE PLANNING COMMISSION

- 1. Purpose of Request: The proposed vacation of air rights and surface rights within the Southwest 7<sup>th</sup> Street right-of-way adjoining the subject property is being requested to allow a new balcony to project from the existing building and to also allow a door to swing into the right-of-way. The applicant is proposing to renovate the existing building in compliance with State Historic Preservation Office (SHPO) standards and provide the Code-required site improvements through a Site Plan.
- 2. Size of Site: The requested area of air rights is approximately 144 square feet. The requested area of surface rights is approximately 40 square feet.
- 3. Existing Zoning (site): "DX2" Downtown Mixed-Use District.
- **4. Existing Land Use (site):** The subject areas to be vacated are located in Southwest 7<sup>th</sup> Street right-of-way. The adjoining site is occupied by two vacant warehouse-style buildings and parking/loading areas.
- 5. Adjacent Land Use and Zoning:
  - North "DX2", Uses are a railroad and a surface parking lot.
  - **South** "DXR", Uses are Martin Luther King, Jr. Parkway, multiple-household residential dwelling units, and an accessory surface parking lot.
  - **East** "DX2", Uses are Southwest 7<sup>th</sup> Street, Southwest 6<sup>th</sup> Street, a City-owned "Right of Way Triangle," and a utility substation.
  - West "DX2", Uses are Southwest 8th Street and a surface parking lot.
- **6. General Neighborhood/Area Land Uses:** The subject site is located on the southern fringes of the Downtown core, on the north side of Martin Luther King, Jr. Parkway between Southwest 7<sup>th</sup> and Southwest 8<sup>th</sup> Street. This portion of the corridor south of the Parkway has recently seen some new construction as well as adaptive reuse of existing warehouse buildings. This portion of the corridor north of the Parkway is dominated by surface parking lots.
- 7. Applicable Recognized Neighborhood(s): The subject property is in the Downtown Des Moines Neighborhood. The neighborhood associations were notified of the public hearing by emailing of the Preliminary Agenda on September 1, 2023 and Final Agenda on September 15, 2023. Additionally, separate notifications of the hearing for this specific item were mailed on September 11, 2023 (10 days prior to the public hearing) to the primary titleholder on file with the Polk County Assessor for each property adjacent to the request right-of-way.

Lortex Developments," to allow total reconstruction of a surface parking lot. The Commission voted to approve this request by a vote of 13-0.

- 9. PlanDSM: Creating Our Tomorrow Land Use Plan Designation: Downtown Mixed Use.
- 10. Applicable Regulations: Taking into consideration the criteria set forth in Chapter 18B of the Iowa Code, the Commission reviews all proposals to vacate land dedicated for a specific public purpose, such as for streets and parks, to determine whether the land is still needed for such purpose or may be released (vacated) for other use. The recommendation of the Commission is forwarded to the City Council.