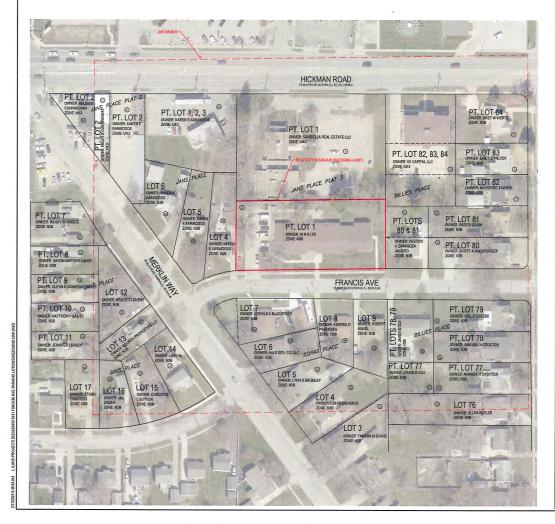

WHEREAS, the Property is legally described as follows:

THE SOUTH 122 FEET OF LOT 1 IN JAN'S PLACE, PLAT NO. 3, AN OFFICIAL PLAT, NOW INCLUDED IN AND FORMING A PART OF THE CITY OF DES

| Roll Call Number        | Agenda Item Number |
|-------------------------|--------------------|
|                         |                    |
| Date September 11, 2023 |                    |

MOINES, IOWA; ALSO LEGALLY DESCRIBED AS BEGINNING AT THE SOUTHEAST CORNER OF LOT 1, JAN'S PLACE, PLAT NO. 3, THENCE NORTH 122 FEET, THENCE WEST 262.33 FEET, THENCE SOUTH APPROXIMATELY 122 FEET TO THE POINT OF BEGINNING, ALL BEING APPROXIMATE DIMENSIONS AND SUBJECT TO SURVEY.

- 2. Size of Site: 0.74 acres (32,428 square feet).
- 3. Existing Zoning (site): "N3b" Neighborhood District.
- **4. Existing Land Use (site):** The site currently includes an "Group Living Assisted Living Facility" with an accessory surface parking lot to the west.
- 5. Adjacent Land Use and Zoning:

- **North** "MX3"; Uses are medical office building and multiple household apartment building.
- **South** 'N3b"; Uses are one-household residential.
- East 'N3b"; Uses are one-household residential.
- West "N3b"; Uses are one-household residential.
- 6. General Neighborhood/Area Land Uses: The subject property is located along the north side of Francis Avenue and a block southeast of the intersection of Hickman Road and Mele Hay Road. The surrounding area includes a mix of commercial uses along Hickman Road, with a low density residential area to the south.
- 7. Applicable Recognized Neighborhood(s): The subject property is located in the Merle Hay Neighborhood Association. All neighborhood associations were notified of the August 17, 2023, public hearing by emailing of the Preliminary Agenda on July 28, 2023, and the Final Agenda on August 11, 2023. Additionally, separate notifications of the hearing for this specific item were mailed on July 28, 2023 (20 days prior to the public hearing) and August 7, 2023 (10 days prior to the public hearing) to the Merle Hay Neighborhood Association, and to the primary titleholder on file with the Polk County Assessor for each property within 250 feet of the site.