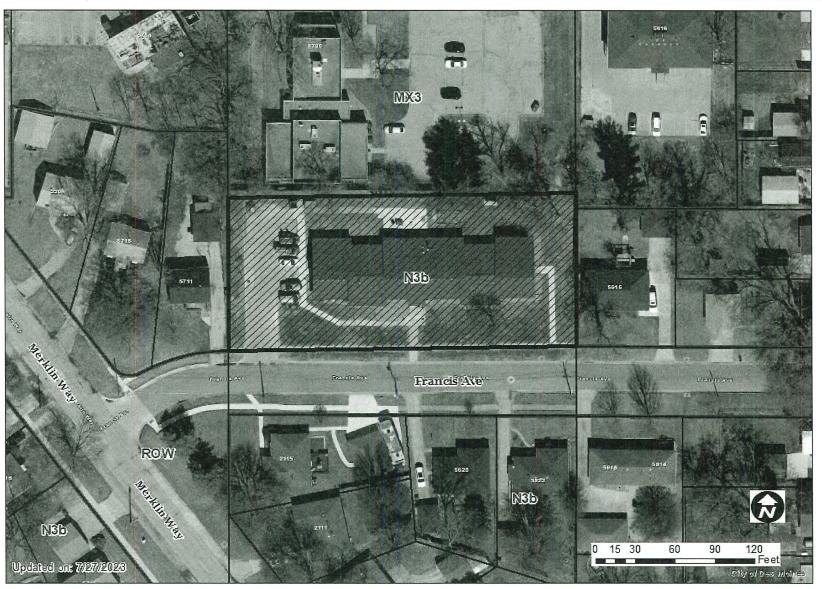

- 2. Size of Site: 0.74 acres (32,428 square feet).
- 3. Existing Zoning (site): "N3b" Neighborhood District.
- **4. Existing Land Use (site):** The site currently includes an "Group Living Assisted Living Facility" with an accessory surface parking lot to the west.
- 5. Adjacent Land Use and Zoning:

- **North** "MX3"; Uses are medical office building and multiple household apartment building.
- **South** 'N3b"; Uses are one-household residential.
- East 'N3b"; Uses are one-household residential.
- West "N3b"; Uses are one-household residential.
- 6. General Neighborhood/Area Land Uses: The subject property is located along the north side of Francis Avenue and a block southeast of the intersection of Hickman Road and Mele Hay Road. The surrounding area includes a mix of commercial uses along Hickman Road, with a low density residential area to the south.
- 7. Applicable Recognized Neighborhood(s): The subject property is located in the Merle Hay Neighborhood Association. All neighborhood associations were notified of the August 17, 2023, public hearing by emailing of the Preliminary Agenda on July 28, 2023, and the Final Agenda on August 11, 2023. Additionally, separate notifications of the hearing for this specific item were mailed on July 28, 2023 (20 days prior to the public hearing) and August 7, 2023 (10 days prior to the public hearing) to the Merle Hay Neighborhood Association, and to the primary titleholder on file with the Polk County Assessor for each property within 250 feet of the site.

The subject parcel is currently zoned "N3b" District. The Zoning Ordinance describes this district as, "intended to preserve the scale and character of residential neighborhoods developed predominantly during the 1950s through 1970s typically in the ranch, split-level, or cottage style pursuant to House B building type in section 135-2.14 of this code and House C in section 135-2.15 of this code."