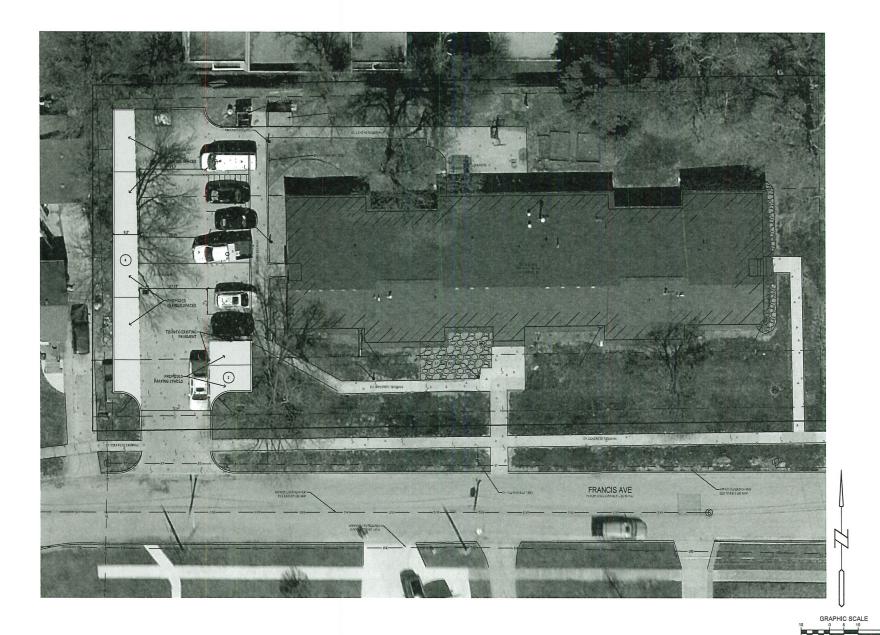

#### STAFF REPORT TO THE PLANNING COMMISSION

1. Purpose of Request: The applicant is proposing to rezone the subject property to "NX2" District in order to allow the expansion of an existing parking lot for a "Group Living - Assisted Living Facility" use. The proposed expansion would add approximately 1,200 square feet of paving and provide six (6) additional motor vehicle parking spaces. Four (4) of these proposed parking spaces would abut the one-household residential property to the west of the subject property.

- 2. Planning and Design Ordinance: Any development must comply with all applicable site plan and design regulations of the Planning and Design Ordinance. Should the rezoning be approved, the applicant would be required to prepare a Site Plan for review before the property can be occupied by the proposed use. These regulations include screening and landscaping standards that will buffer the residences to the west from the parking lot.
- 3. Nature Features: Any development of the site must comply with the Tree Removal and Mitigation Ordinance contained in Chapter 42, Article X, of the City Code.
- 4. Staff Rationale: Staff believes that the subject property is an appropriate location for "NX2" Neighborhood Mix District zoning. This would allow the expansion of an existing accessory surface parking lot utilized by an existing use. However, the proposed motor vehicle parking spaces would be immediately adjacent to a one-household residential uses to the west. Therefore, staff recommends approval of the requested "NX2" Neighborhood Mix District subject to the condition listed in Section III of this report. Given that this area acts as a transition to the residential neighborhood to the west, south, and east, full compliance with the landscaping, screening and setbacks would be required.