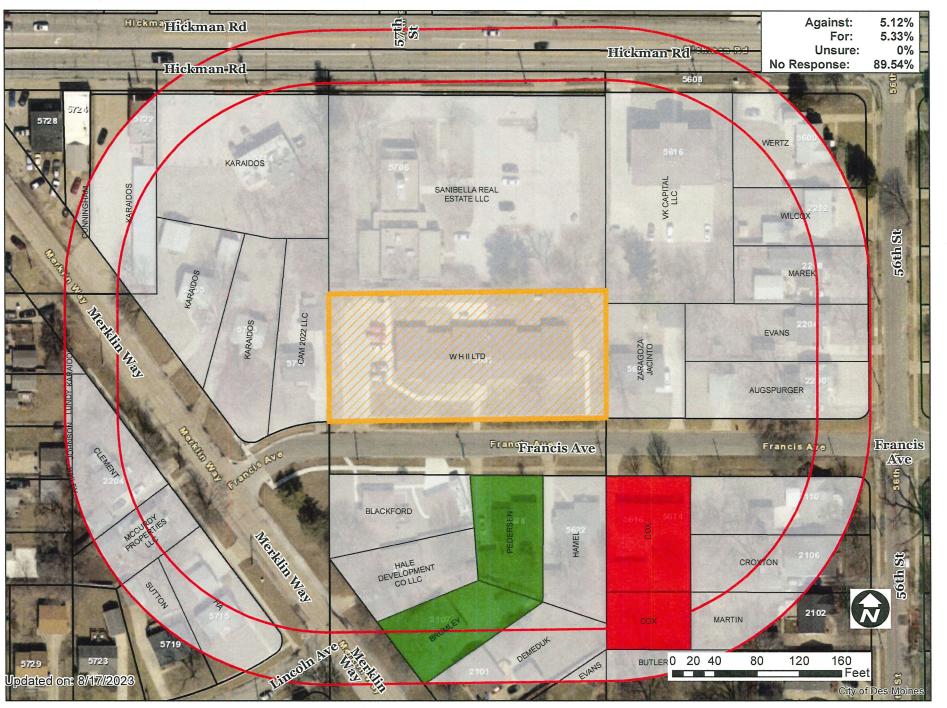

- **North** "MX3"; Uses are medical office building and multiple household apartment building.
- **South** 'N3b"; Uses are one-household residential.
- East 'N3b"; Uses are one-household residential.
- West "N3b"; Uses are one-household residential.
- 6. General Neighborhood/Area Land Uses: The subject property is located along the north side of Francis Avenue and a block southeast of the intersection of Hickman Road and Mele Hay Road. The surrounding area includes a mix of commercial uses along Hickman Road, with a low density residential area to the south.
- 7. Applicable Recognized Neighborhood(s): The subject property is located in the Merle Hay Neighborhood Association. All neighborhood associations were notified of the August 17, 2023, public hearing by emailing of the Preliminary Agenda on July 28, 2023, and the Final Agenda on August 11, 2023. Additionally, separate notifications of the hearing for this specific item were mailed on July 28, 2023 (20 days prior to the public hearing) and August 7, 2023 (10 days prior to the public hearing) to the Merle Hay Neighborhood Association, and to the primary titleholder on file with the Polk County Assessor for each property within 250 feet of the site.

All notices are mailed to the primary contact(s) designated by the recognized neighborhood association to the City of Des Moines Neighborhood Services Department on the date of the mailing. The Merle Hay Neighborhood mailings were sent to April Wyss, 2800 62nd Street, Des Moines, IA 50322.