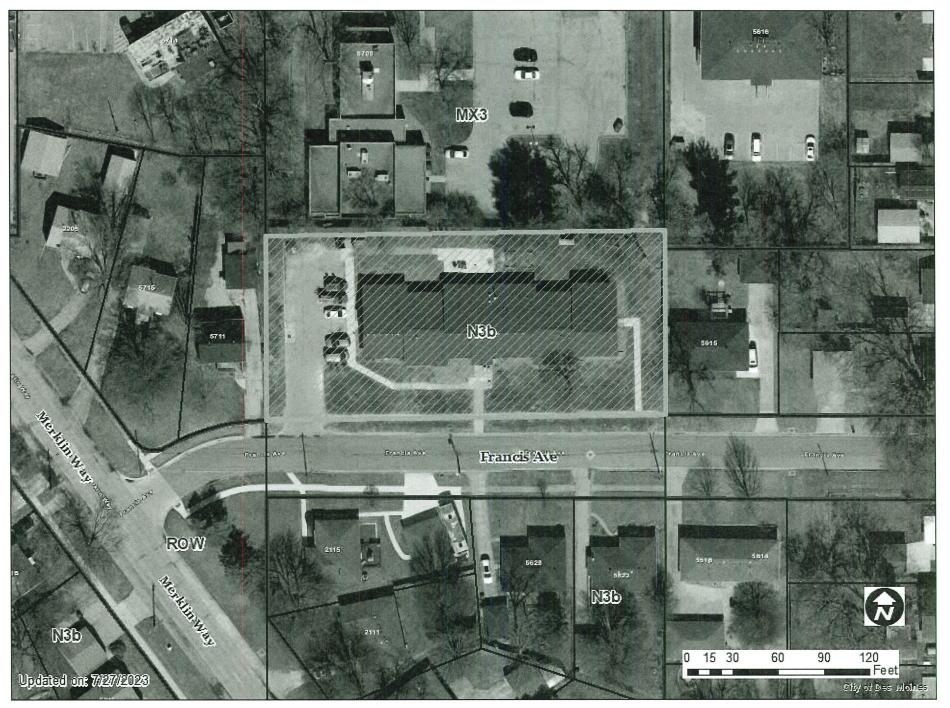

#### STAFF REPORT TO THE PLANNING COMMISSION

1. Purpose of Request: The applicant is proposing to rezone the subject property to "NX2" District in order to allow the expansion of an existing parking lot for a "Group Living - Assisted Living Facility" use. The proposed expansion would add approximately 1,200 square feet of paving and provide six (6) additional motor vehicle parking spaces. Four (4) of these proposed parking spaces would abut the one-household residential property to the west of the subject property.

- 2. Size of Site: 0.74 acres (32,428 square feet).
- 3. Existing Zoning (site): "N3b" Neighborhood District.
- **4. Existing Land Use (site):** The site currently includes an "Group Living Assisted Living Facility" with an accessory surface parking lot to the west.
- 5. Adjacent Land Use and Zoning: