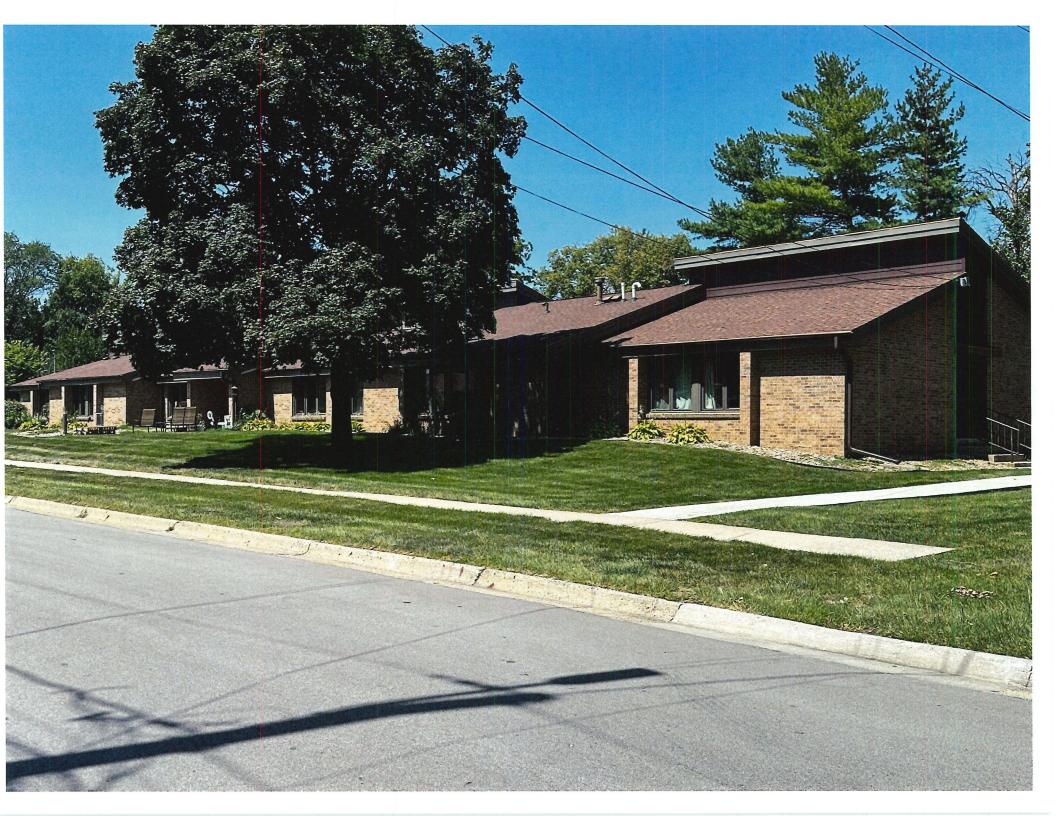

#### STAFF REPORT TO THE PLANNING COMMISSION

1. Purpose of Request: The applicant is proposing to rezone the subject property to "NX2" District in order to allow the expansion of an existing parking lot for a "Group Living - Assisted Living Facility" use. The proposed expansion would add approximately 1,200 square feet of paving and provide six (6) additional motor vehicle parking spaces. Four (4) of these proposed parking spaces would abut the one-household residential property to the west of the subject property.

- 2. Planning and Design Ordinance: Any development must comply with all applicable site plan and design regulations of the Planning and Design Ordinance. Should the rezoning be approved, the applicant would be required to prepare a Site Plan for review before the property can be occupied by the proposed use. These regulations include screening and landscaping standards that will buffer the residences to the west from the parking lot.
- 3. Nature Features: Any development of the site must comply with the Tree Removal and Mitigation Ordinance contained in Chapter 42, Article X, of the City Code.
- 4. Staff Rationale: Staff believes that the subject property is an appropriate location for "NX2" Neighborhood Mix District zoning. This would allow the expansion of an existing accessory surface parking lot utilized by an existing use. However, the proposed motor vehicle parking spaces would be immediately adjacent to a one-household residential uses to the west. Therefore, staff recommends approval of the requested "NX2" Neighborhood Mix District subject to the condition listed in Section III of this report. Given that this area acts as a transition to the residential neighborhood to the west, south, and east, full compliance with the landscaping, screening and setbacks would be required.