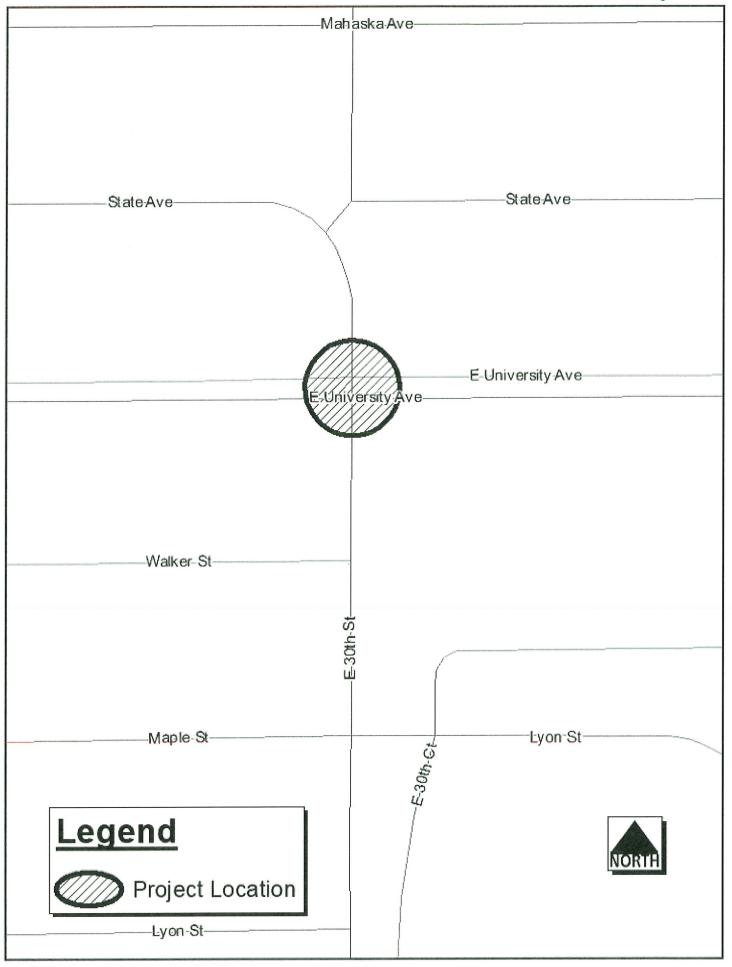

## E. 30th Street and E. University Avenue Intersection Improvements Activity ID 042021019

On December 20, 2021, under Roll Call No. 21-1977, the Council awarded the contract for the above improvements to Grimes Asphalt and Paving Corporation, in the amount of \$719,066.06. Tabulated below is a history of project change orders.

E. 30th Street and E. University Avenue Intersection Improvements, 042021019

The improvement includes new traffic signals, Portland Cement Concrete (PCC) pavement, Hot Mix Asphalt (HMA) paving, PCC sidewalks, PCC curb and gutter, pavement removals, earthwork, storm sewer, intakes, pavement markings, traffic control, and surface restoration; all in accordance with the contract documents, located at the intersection of E. University Avenue and E. 30th Street in Des Moines, Iowa