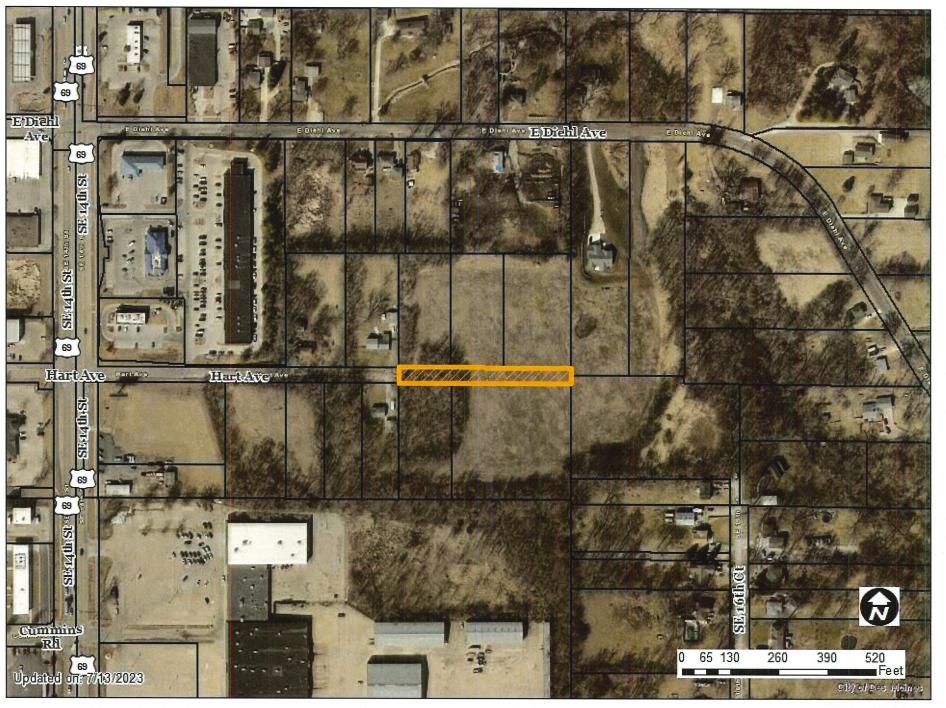

## STAFF REPORT TO THE PLANNING COMMISSION

- 1. Purpose of Request: The proposed vacation would enable the property owner to assemble and develop the undeveloped easternmost portion of the undeveloped Hart Avenue right-of-way located east of Southeast 14<sup>th</sup> Street. The applicant owns the properties located immediately to the north and south of the subject right-of-way.
- 2. Size of Site: 40 feet by 461 feet (18,024 square feet).
- 3. Existing Zoning (site): "N2b" Neighborhood District.
- 4. Existing Land Use (site): The subject area consists of undeveloped right-of-way.
- 5. Adjacent Land Use and Zoning:

North - "N2b"; Use is undeveloped land.

**South** – "N2b" and "N3a", Use is undeveloped land.

- **6. General Neighborhood/Area Land Uses:** The applicant owns six undeveloped lots that are adjoining the easternmost undeveloped section of Hart Avenue.
- 7. Applicable Recognized Neighborhood(s): The subject property is within the Easter Lake Neighborhood Association. All neighborhood associations were notified of the public hearing by emailing of the Preliminary Agenda on July 14, 2023, and of the Final Agenda on July 28, 2023. Additionally, separate notifications of the hearing for this specific item were mailed on July 14, 2023 (20 days prior to the public hearing) and July 24, 2023 (10 days prior to the public hearing) to the Neighborhood Association and to the primary titleholder on file with the Polk County Assessor for each property within 250 feet of the site.

### II. ADDITIONAL APPLICABLE INFORMATION

- 1. **Utilities:** There is an existing water line that runs within the western 100 lineal feet of the requested ROW. Because existing utilities have been identified within the right-of-way, easements must be reserved for any existing utilities until such time that they are abandoned or relocated at the applicant's expense.
- 2. Large Scale Development Plan: All developments on a single parcel or a combination of parcels within a total of five (5) or more contiguous acres are required to develop a large scale development plan that must be submitted to the City for review and approval, pursuant to requirements under Chapter 135-5 of the City Code. Since the applicant owns more than (5) acres, a large scale development plan will be required prior to any construction in the vicinity of and including this vacated right-of-way.
- **3.** Traffic/Access: The requested vacation would not negatively impact access to private properties or traffic patterns.