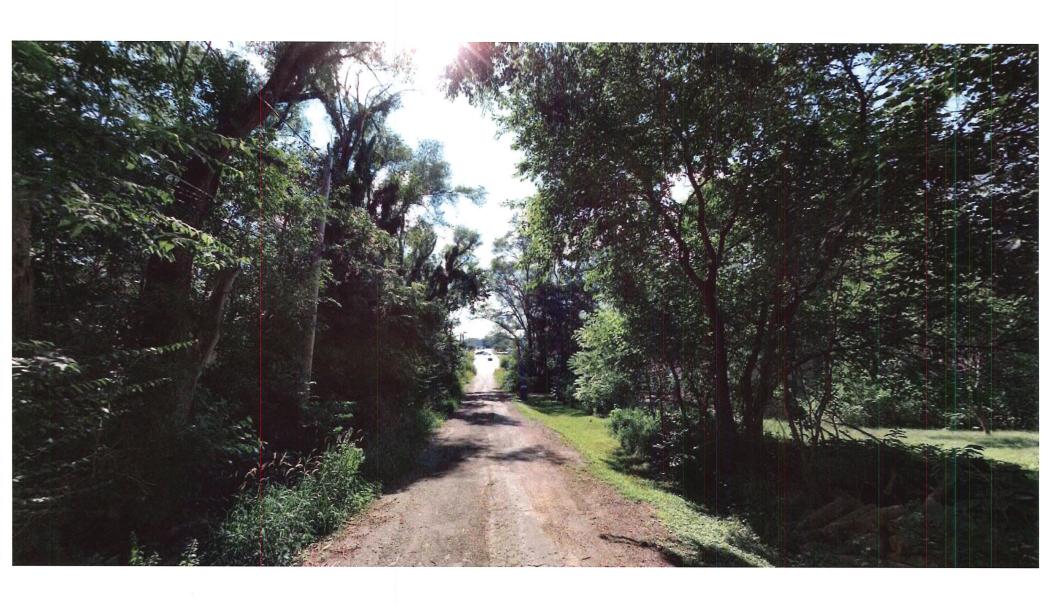

## STAFF REPORT TO THE PLANNING COMMISSION

- 1. Purpose of Request: The proposed vacation would enable the property owner to assemble and develop the undeveloped easternmost portion of the undeveloped Hart Avenue right-of-way located east of Southeast 14<sup>th</sup> Street. The applicant owns the properties located immediately to the north and south of the subject right-of-way.
- 2. Size of Site: 40 feet by 461 feet (18,024 square feet).
- 3. Existing Zoning (site): "N2b" Neighborhood District.
- 4. Existing Land Use (site): The subject area consists of undeveloped right-of-way.
- 5. Adjacent Land Use and Zoning:

### II. ADDITIONAL APPLICABLE INFORMATION

- 1. **Utilities:** There is an existing water line that runs within the western 100 lineal feet of the requested ROW. Because existing utilities have been identified within the right-of-way, easements must be reserved for any existing utilities until such time that they are abandoned or relocated at the applicant's expense.
- 2. Large Scale Development Plan: All developments on a single parcel or a combination of parcels within a total of five (5) or more contiguous acres are required to develop a large scale development plan that must be submitted to the City for review and approval, pursuant to requirements under Chapter 135-5 of the City Code. Since the applicant owns more than (5) acres, a large scale development plan will be required prior to any construction in the vicinity of and including this vacated right-of-way.
- **3.** Traffic/Access: The requested vacation would not negatively impact access to private properties or traffic patterns.