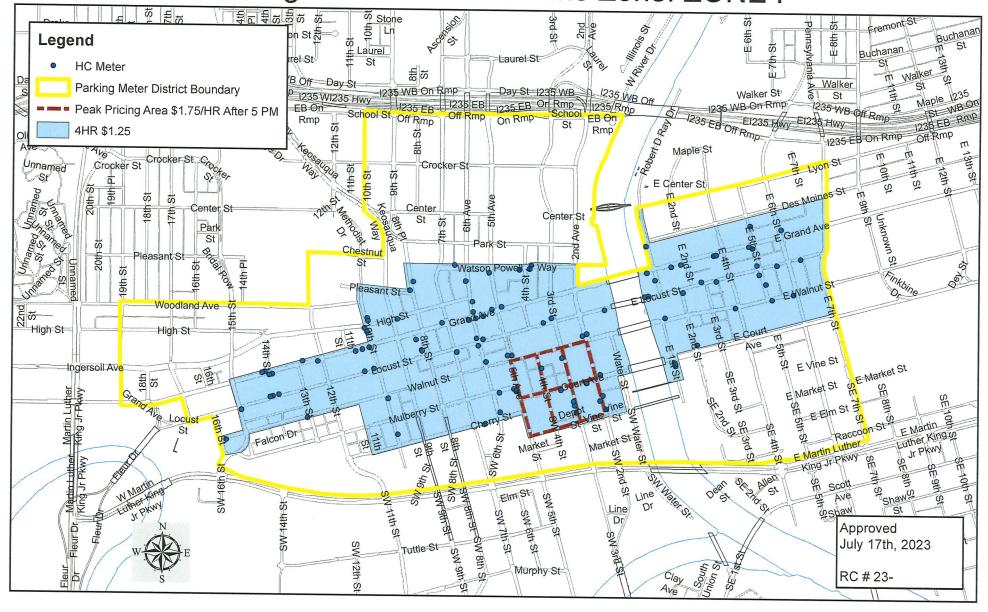

| Roll Call Number                   |                 |                        |             |                                                  |                                                                                                                  | Agenda Item Numbe     |  |  |
|------------------------------------|-----------------|------------------------|-------------|--------------------------------------------------|------------------------------------------------------------------------------------------------------------------|-----------------------|--|--|
| Date July                          | 17, 202         | 3                      |             |                                                  |                                                                                                                  |                       |  |  |
| RESO                               | LUTIO           | N APP                  | ROVII       | NG AMI                                           | ENDED PARKING METER RATE                                                                                         | AND TIME ZONE I       |  |  |
| Resolution                         | n No. 18        | 8-0789 d               | of May      | 7, 2018,                                         | th Municipal Code Section 114-643, approved and established parking meteted as zone I, zone II and zone III; and |                       |  |  |
| is propose                         | ed:             |                        |             |                                                  | ndment to the time zone I and the appoint                                                                        |                       |  |  |
| Moines, Io                         | owa, the        | at amen<br>rein are    | ded tin     | ne zone                                          | RESOLVED by the City Council I as set out in the appended zone map wed and established in accordance w           | I and the description |  |  |
|                                    | I toget         | her with               | n the ap    | pended                                           | <b>D</b> that this resolution approving and e zone map I and the description incor Clerk.                        | _                     |  |  |
| MOVED byto                         |                 |                        |             | to                                               | adopt. Seconded by                                                                                               | ·                     |  |  |
| FORM AI /s/Thow Thomas G Deputy Ci | ias G.<br>Fishe | <i>Físher</i><br>r Jr. | <u>:Jr.</u> |                                                  |                                                                                                                  |                       |  |  |
| OUNCIL ACTION                      | YEAS            | NAYS                   | PASS        | ABSENT                                           | CERTIFICATE                                                                                                      |                       |  |  |
| COWNIE                             |                 | -                      | -           |                                                  | I, LAURA BAUMGARTNER,                                                                                            | City Clerk of said    |  |  |
| BOESEN                             |                 | -                      | -           |                                                  | City hereby certify that at a r                                                                                  | neeting of the City   |  |  |
| GATTO MANDELBAUM                   | -               |                        | -           | $\vdash$                                         | Council of said City of Des Moines, held on t<br>above date, among other proceedings the abo<br>was adopted.     |                       |  |  |
| SHEUMAKER                          |                 |                        |             |                                                  |                                                                                                                  |                       |  |  |
| VOSS                               |                 |                        |             | $\vdash$                                         | was adopted.                                                                                                     |                       |  |  |
| WESTERGAARD                        |                 |                        |             | <del>                                     </del> | IN WITNESS WHEREOF, I have hereunto set n                                                                        |                       |  |  |
| TOTAL                              |                 |                        |             |                                                  | hand and affixed my seal the above written.                                                                      | day and year first    |  |  |
| TION CARRIED                       |                 |                        |             |                                                  |                                                                                                                  |                       |  |  |
|                                    |                 |                        | 1           | Mayor                                            |                                                                                                                  | City Clerk            |  |  |

## Parking Meter Rate and Time Zone: ZONE I