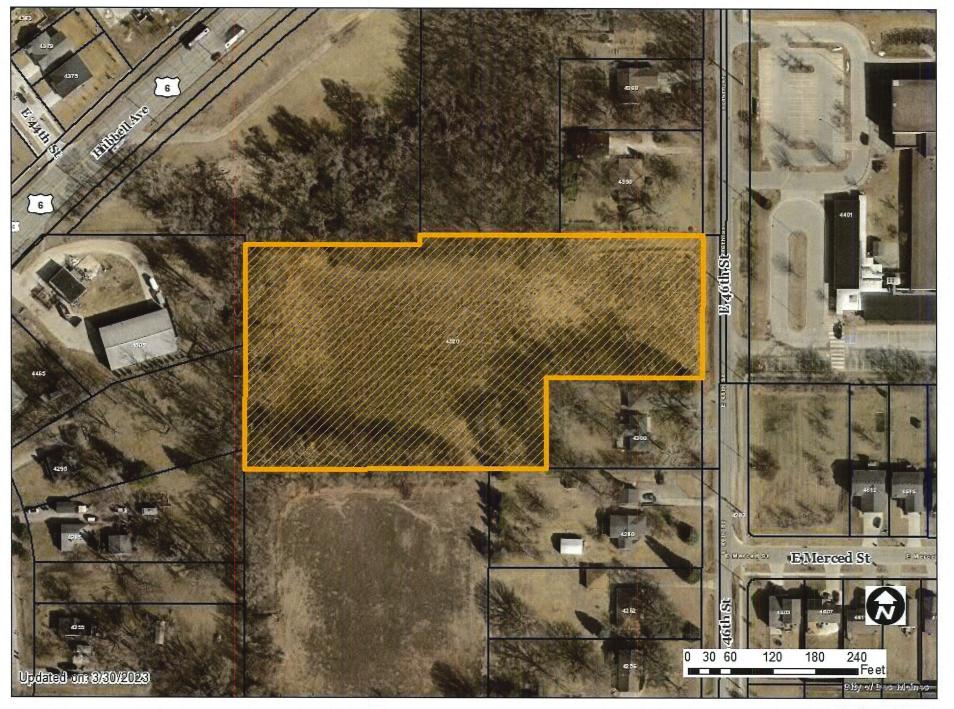

## I. GENERAL INFORMATION

- **1. Purpose of Request:** The applicant is proposing to subdivide a parcel into fifteen (15) one-household residential lots and two (2) outlots.
- 2. Size of Site: 4.2 acres.
- 3. Existing Zoning (site): "N2b" Neighborhood District.
- 4. Existing Land Use (site): An undeveloped parcel.

## II. ADDITIONAL APPLICABLE INFORMATION

 Site Conditions and Layout: The subject property is a mix of wooded and scrub areas that are in an undeveloped condition. The site's stormwater management detention basin would be located in the northwest corner of the site to take advantage of the site's topography. Sanitary sewer service is currently proposed to be extended from the north along East 46<sup>th</sup> Street to the proposed development. The adjacent 2.863-acre parcel to the southwest is also in an undeveloped condition.

Allowing the currently proposed development concept would eliminate the potential connectivity to the adjacent undeveloped parcel to the southwest. Additionally, as sanitary sewer is being extended from the north for the proposed development, extending further access to the adjacent undeveloped parcel would likely be preferable over extending sanitary sewer access from Hubbell Avenue to the west. As stated within both PlanDSM and the Planning and Design Ordinance, site development should be pursued in a thoughtful manner that considers future land uses and encourages infill-style development patterns.

Staff supports the preliminary plat with the condition that a street stub connection be provided to the undeveloped parcel to the southwest to promote infill-style development and connectivity with the surrounding neighborhood.