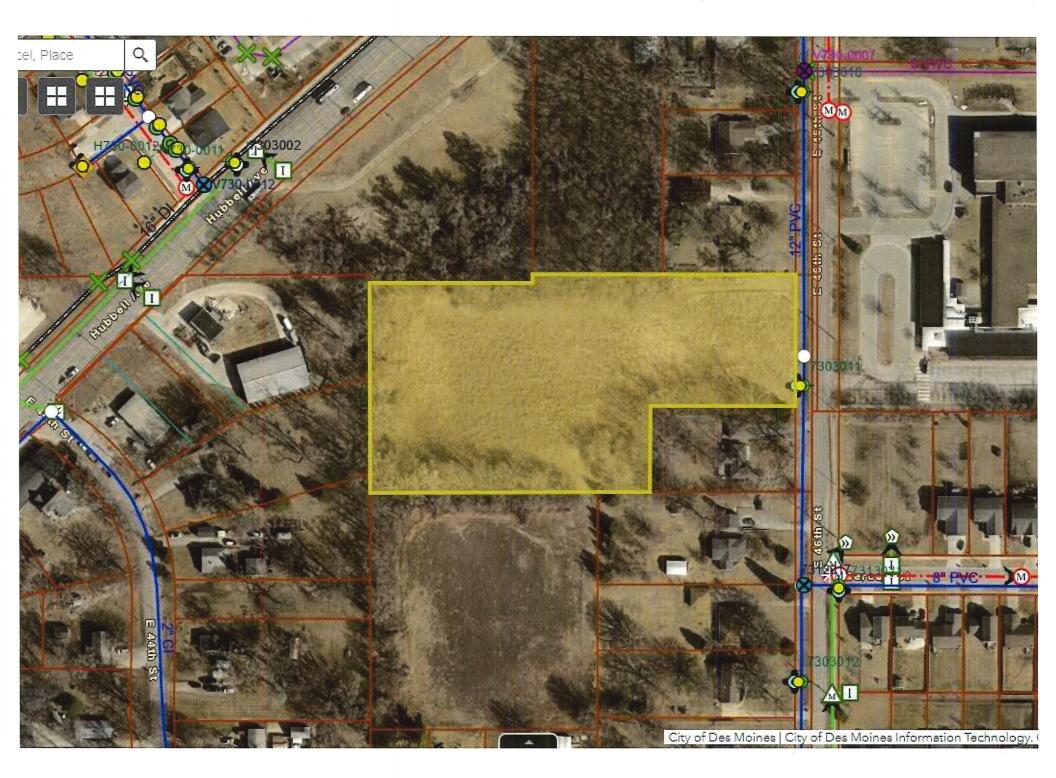

## I. GENERAL INFORMATION

- **1. Purpose of Request:** The applicant is proposing to subdivide a parcel into fifteen (15) one-household residential lots and two (2) outlots.
- 2. Size of Site: 4.2 acres.
- 3. Existing Zoning (site): "N2b" Neighborhood District.
- 4. Existing Land Use (site): An undeveloped parcel.

#### 5. Adjacent Land Use and Zoning:

**North** - "MX3" and "N2b"; Uses are an undeveloped parcel and one-household dwelling units.

South - "N2b"; Uses are an undeveloped parcel and one-household dwelling units.

East - "P2"; Uses are a community school and East 46th Street.

West - "MX3" and "N2b"; Uses are commercial and one-household dwelling units.

- 6. General Neighborhood/Area Land Uses: The subject site is located along the west side of East 46<sup>th</sup> Street just south of the Hubbell Avenue intersection. The East 46<sup>th</sup> Street corridor contains primarily one-household residential uses, as well as a community school and religious assembly. Undeveloped parcels and one-household residential uses largely define areas adjacent to the corridor in this area of the City.
- 7. Applicable Recognized Neighborhood(s): The subject property is not located within a recognized neighborhood association. All neighborhood associations were notified of the Commission meeting by emailing of the Preliminary Agenda on March 31, 2023 and emailing of the Final Agenda on April 14, 2023. Notifications of the hearing for this specific item were mailed on April 10, 2023 (10 days prior to the public hearing) to the primary titleholder on file with the Polk County Assessor for each property within 250 feet of the site.

## II. ADDITIONAL APPLICABLE INFORMATION

 Site Conditions and Layout: The subject property is a mix of wooded and scrub areas that are in an undeveloped condition. The site's stormwater management detention basin would be located in the northwest corner of the site to take advantage of the site's topography. Sanitary sewer service is currently proposed to be extended from the north along East 46<sup>th</sup> Street to the proposed development. The adjacent 2.863-acre parcel to the southwest is also in an undeveloped condition.