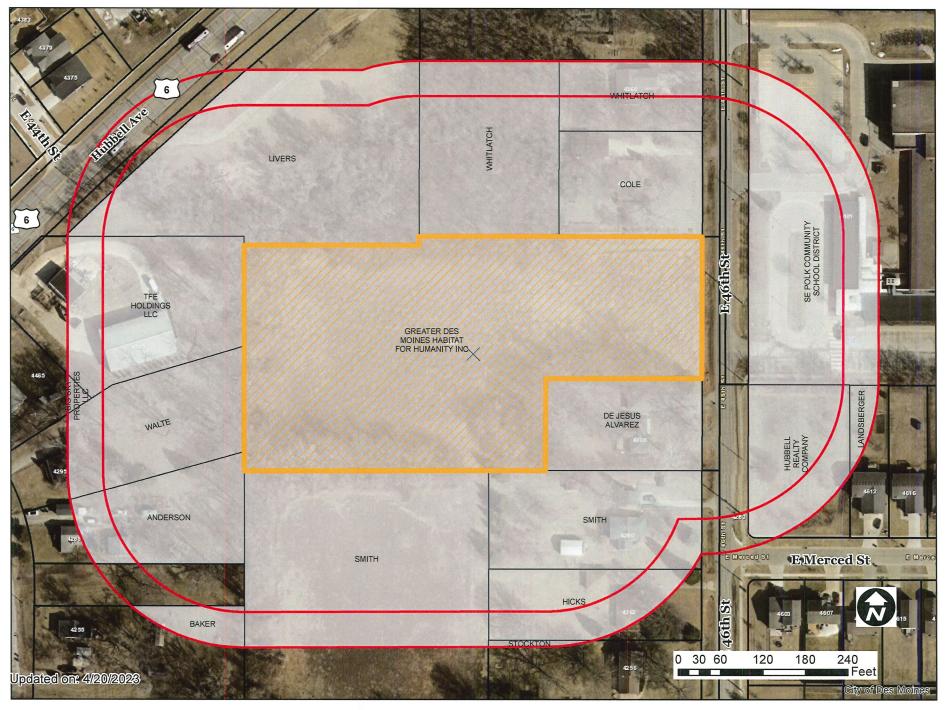

## I. GENERAL INFORMATION

- **1. Purpose of Request:** The applicant is proposing to subdivide a parcel into fifteen (15) one-household residential lots and two (2) outlots.
- 2. Size of Site: 4.2 acres.
- 3. Existing Zoning (site): "N2b" Neighborhood District.
- 4. Existing Land Use (site): An undeveloped parcel.

#### 5. Adjacent Land Use and Zoning:

**North** - "MX3" and "N2b"; Uses are an undeveloped parcel and one-household dwelling units.

South - "N2b"; Uses are an undeveloped parcel and one-household dwelling units.

East - "P2"; Uses are a community school and East 46th Street.

West - "MX3" and "N2b"; Uses are commercial and one-household dwelling units.

- 6. General Neighborhood/Area Land Uses: The subject site is located along the west side of East 46<sup>th</sup> Street just south of the Hubbell Avenue intersection. The East 46<sup>th</sup> Street corridor contains primarily one-household residential uses, as well as a community school and religious assembly. Undeveloped parcels and one-household residential uses largely define areas adjacent to the corridor in this area of the City.
- 7. Applicable Recognized Neighborhood(s): The subject property is not located within a recognized neighborhood association. All neighborhood associations were notified of the Commission meeting by emailing of the Preliminary Agenda on March 31, 2023 and emailing of the Final Agenda on April 14, 2023. Notifications of the hearing for this specific item were mailed on April 10, 2023 (10 days prior to the public hearing) to the primary titleholder on file with the Polk County Assessor for each property within 250 feet of the site.

## II. ADDITIONAL APPLICABLE INFORMATION

 Site Conditions and Layout: The subject property is a mix of wooded and scrub areas that are in an undeveloped condition. The site's stormwater management detention basin would be located in the northwest corner of the site to take advantage of the site's topography. Sanitary sewer service is currently proposed to be extended from the north along East 46<sup>th</sup> Street to the proposed development. The adjacent 2.863-acre parcel to the southwest is also in an undeveloped condition.