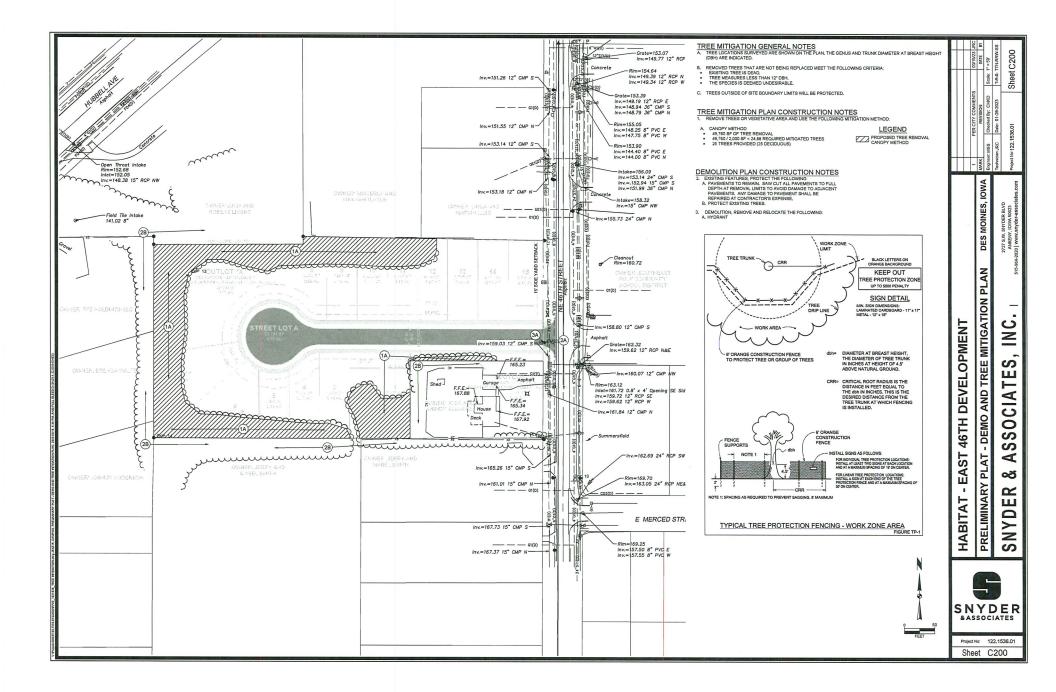

Abby Chungath asked Mr. Doyle to address their tree mitigation plan.

Ryan Doyle stated they will be compliant with the city's tree mitigation requirements.

<u>Leah Rudolphi</u> asked if they are required to detain all storm water from the site so there is no net impact to surrounding properties.

Tim West stated they're required to bring the stie back to predeveloped release rates.