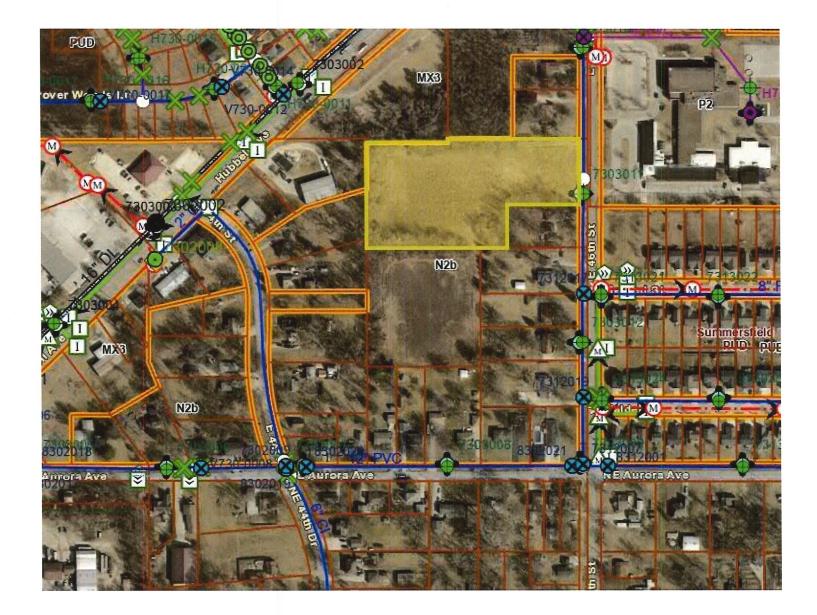

## I. GENERAL INFORMATION

- **1. Purpose of Request:** The applicant is proposing to subdivide a parcel into fifteen (15) one-household residential lots and two (2) outlots.
- 2. Size of Site: 4.2 acres.
- 3. Existing Zoning (site): "N2b" Neighborhood District.
- 4. Existing Land Use (site): An undeveloped parcel.

#### 5. Adjacent Land Use and Zoning:

**North** - "MX3" and "N2b"; Uses are an undeveloped parcel and one-household dwelling units.

South - "N2b"; Uses are an undeveloped parcel and one-household dwelling units.

East - "P2"; Uses are a community school and East 46th Street.

West - "MX3" and "N2b"; Uses are commercial and one-household dwelling units.

- 6. General Neighborhood/Area Land Uses: The subject site is located along the west side of East 46<sup>th</sup> Street just south of the Hubbell Avenue intersection. The East 46<sup>th</sup> Street corridor contains primarily one-household residential uses, as well as a community school and religious assembly. Undeveloped parcels and one-household residential uses largely define areas adjacent to the corridor in this area of the City.
- 7. Applicable Recognized Neighborhood(s): The subject property is not located within a recognized neighborhood association. All neighborhood associations were notified of the Commission meeting by emailing of the Preliminary Agenda on March 31, 2023 and emailing of the Final Agenda on April 14, 2023. Notifications of the hearing for this specific item were mailed on April 10, 2023 (10 days prior to the public hearing) to the primary titleholder on file with the Polk County Assessor for each property within 250 feet of the site.

## II. ADDITIONAL APPLICABLE INFORMATION

 Site Conditions and Layout: The subject property is a mix of wooded and scrub areas that are in an undeveloped condition. The site's stormwater management detention basin would be located in the northwest corner of the site to take advantage of the site's topography. Sanitary sewer service is currently proposed to be extended from the north along East 46<sup>th</sup> Street to the proposed development. The adjacent 2.863-acre parcel to the southwest is also in an undeveloped condition.