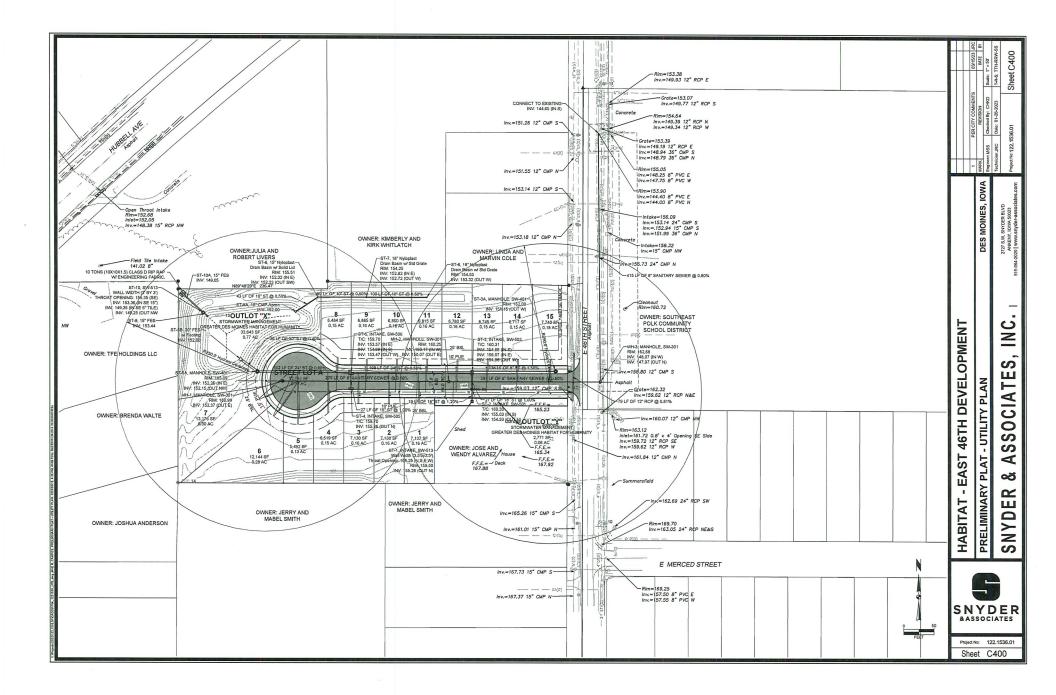

## II. ADDITIONAL APPLICABLE INFORMATION

 Site Conditions and Layout: The subject property is a mix of wooded and scrub areas that are in an undeveloped condition. The site's stormwater management detention basin would be located in the northwest corner of the site to take advantage of the site's topography. Sanitary sewer service is currently proposed to be extended from the north along East 46<sup>th</sup> Street to the proposed development. The adjacent 2.863-acre parcel to the southwest is also in an undeveloped condition.

<u>Kirk Whitlach</u>, 4360 E 46<sup>th</sup> Street, stated he shares concerns with storm water runoff and wants to know if the utility access will come through his property.

<u>Bert Drost</u> stated the utilities would be constructed within right-of-way and that the city engineering department has approved the storm water management plan for this development.