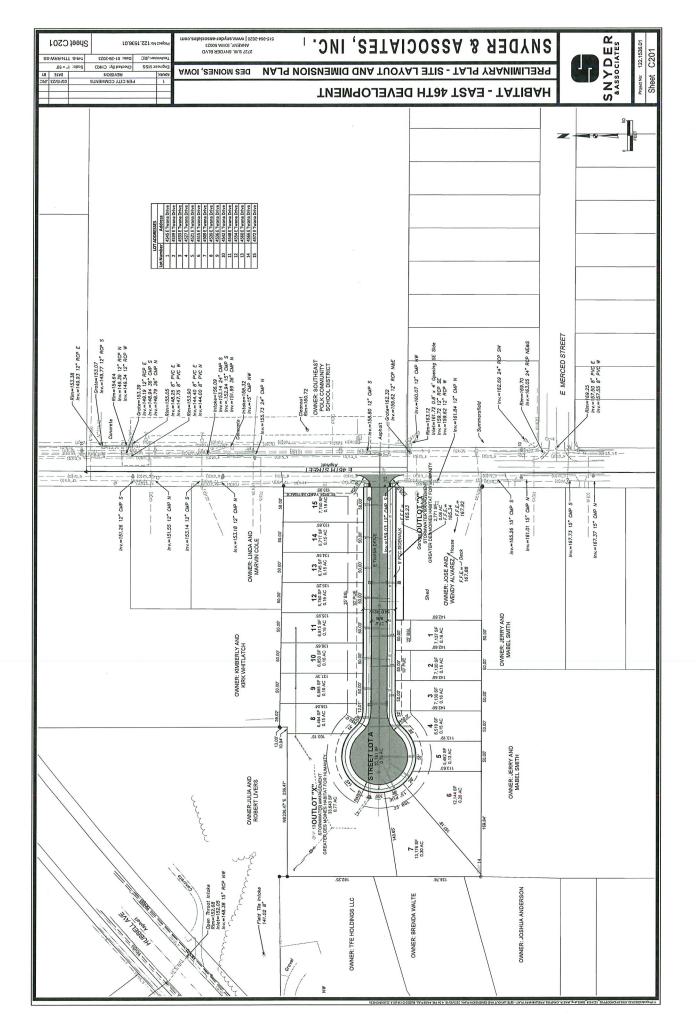

## I. GENERAL INFORMATION

- **1. Purpose of Request:** The applicant is proposing to subdivide a parcel into fifteen (15) one-household residential lots and two (2) outlots.
- 2. Size of Site: 4.2 acres.
- 3. Existing Zoning (site): "N2b" Neighborhood District.
- 4. Existing Land Use (site): An undeveloped parcel.

## II. ADDITIONAL APPLICABLE INFORMATION

 Site Conditions and Layout: The subject property is a mix of wooded and scrub areas that are in an undeveloped condition. The site's stormwater management detention basin would be located in the northwest corner of the site to take advantage of the site's topography. Sanitary sewer service is currently proposed to be extended from the north along East 46<sup>th</sup> Street to the proposed development. The adjacent 2.863-acre parcel to the southwest is also in an undeveloped condition.

Planning, Traffic and Transportation, as well as Fire Department staff support through streets over cul-de-sacs for street connectivity and eliminating potential complications for emergency vehicle access. Additionally, public access to the school should be considered when evaluating future development potential of the adjacent undeveloped parcel of land and its connection to the surrounding neighborhood.

Allowing the currently proposed development concept would eliminate the potential connectivity to the adjacent undeveloped parcel to the southwest. Additionally, as sanitary sewer is being extended from the north for the proposed development, extending further access to the adjacent undeveloped parcel would likely be preferable over extending sanitary sewer access from Hubbell Avenue to the west. As stated within both PlanDSM and the Planning and Design Ordinance, site development should be pursued in a thoughtful manner that considers future land uses and encourages infill-style development patterns.

Staff supports the preliminary plat with the condition that a street stub connection be provided to the undeveloped parcel to the southwest to promote infill-style development and connectivity with the surrounding neighborhood.