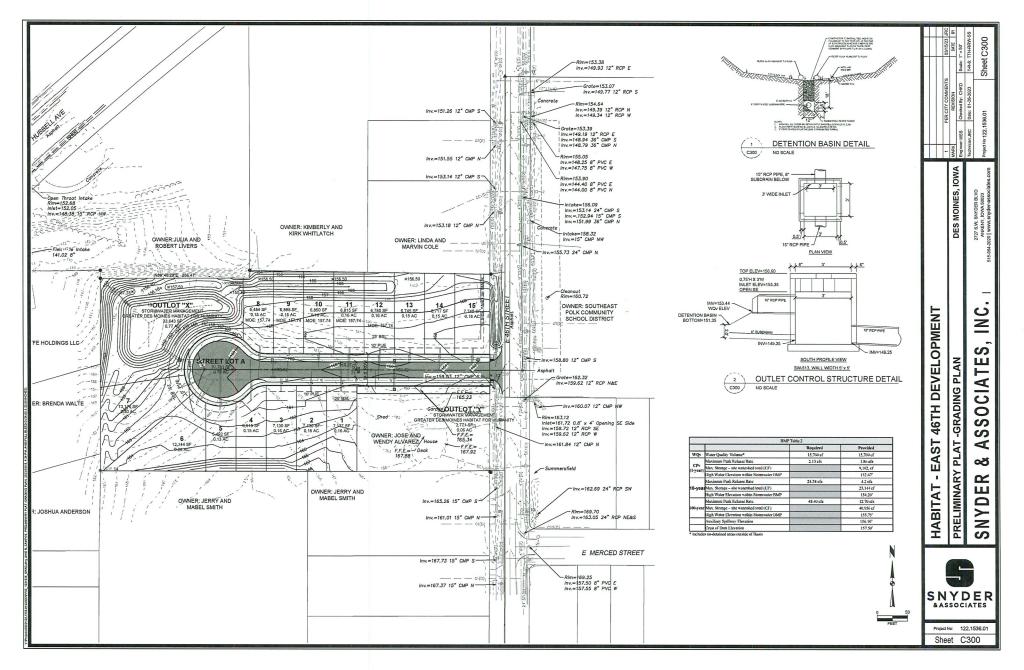

## II. ADDITIONAL APPLICABLE INFORMATION

 Site Conditions and Layout: The subject property is a mix of wooded and scrub areas that are in an undeveloped condition. The site's stormwater management detention basin would be located in the northwest corner of the site to take advantage of the site's topography. Sanitary sewer service is currently proposed to be extended from the north along East 46<sup>th</sup> Street to the proposed development. The adjacent 2.863-acre parcel to the southwest is also in an undeveloped condition.

<u>Chris Draper</u> asked if the topography hinders the detention basin being placed on the southwest side of the development.

<u>Tim West</u>, Snyder and Associates, 2727 SW Snyder Blvd, Ankeny, IA. stated that the lowest portion of the property is in the northwest corner and that they're required to follow ISWIM guidelines set by Iowa Storm Water Management.

Tim West stated they're required to bring the stie back to predeveloped release rates.