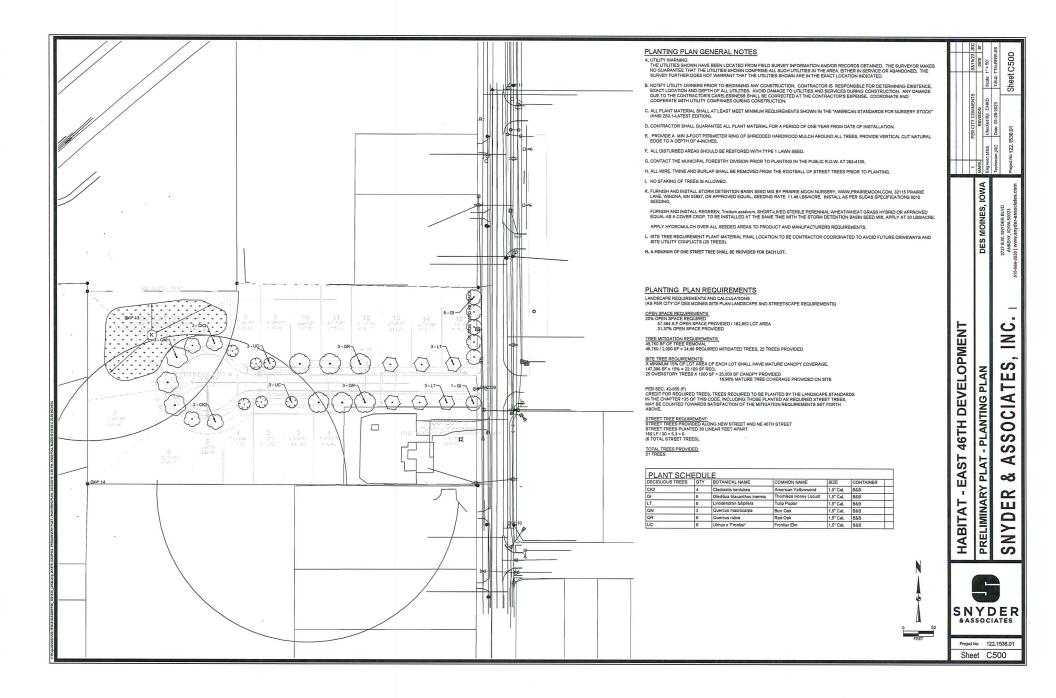

Abby Chungath asked Mr. Doyle to address their tree mitigation plan.

Ryan Doyle stated they will be compliant with the city's tree mitigation requirements.

<u>Leah Rudolphi</u> asked if they are required to detain all storm water from the site so there is no net impact to surrounding properties.