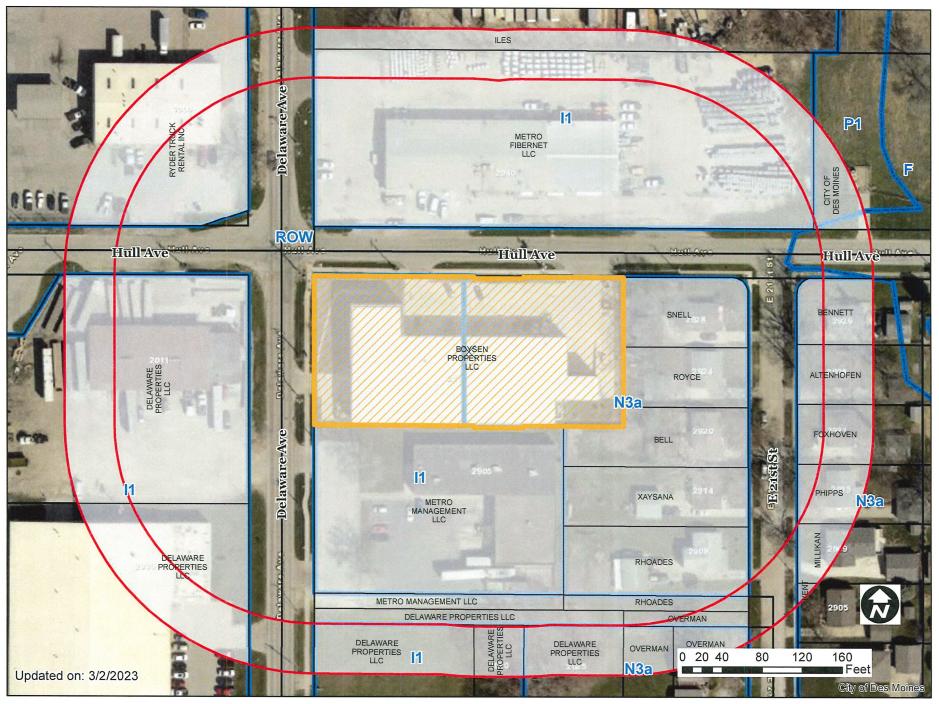

- 2. Size of Site: 1.067 acres (46,500 square feet).
- 3. Existing Zoning (site): "N3a" Neighborhood District & "I1" Industrial District.

The eastern portion of the subject property consists of 24,015 square feet zoned "N3a" Neighborhood District. The western portion of the subject property consists of 22,484 square feet zoned "I1" Industrial District.

North – "I1"; Use is warehousing.

- **South** "N3a" & "I1"; Uses are single-household residential and office and warehousing.
- East "N3a"; Use is single-household residential.

West – "I1"; Use is warehousing.

- 6. General Neighborhood/Area Land Uses: The subject property is located on the southeast corner of the Hull Avenue and Delaware Avenue intersection.
- **7. Applicable Recognized Neighborhood(s):** The subject property is located in the Fairmont Park Neighborhood Association. All neighborhood associations were notified of the public hearing by emailing of the Preliminary Agenda on February 10, 2023 and of the Final Agenda on February 24, 2023.

The eastern portion of the subject property is currently zoned "N3a" Neighborhood District. The Zoning Ordinance describes "N3a" district as, "intended to preserve the scale and character of residential neighborhoods developed predominantly during the 1950s, 1960s, and 1970s, typically in the ranch or split-level style pursuant to House B building type in section 135-2.14 of this code."

The applicant is proposing to rezone the subject parcel to the "I1" Industrial District. The Zoning Ordinance describes "I1" district as, "intended for general industrial uses, warehousing, and transportation terminals."