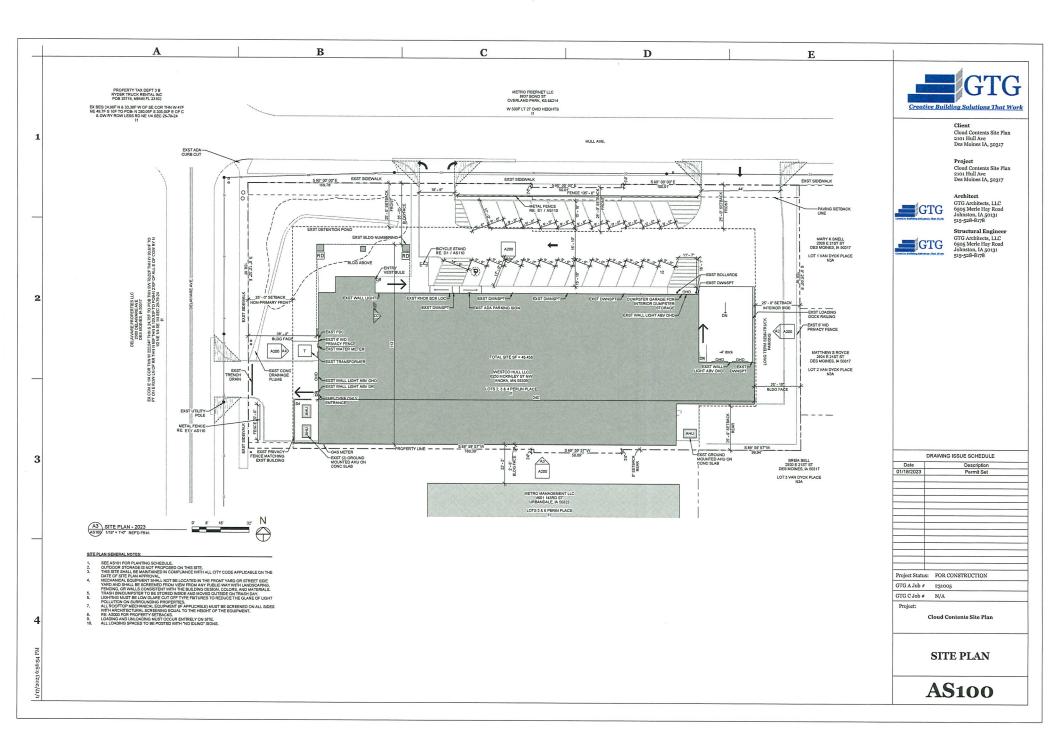

- 2. Size of Site: 1.067 acres (46,500 square feet).
- 3. Existing Zoning (site): "N3a" Neighborhood District & "I1" Industrial District.

The eastern portion of the subject property consists of 24,015 square feet zoned "N3a" Neighborhood District. The western portion of the subject property consists of 22,484 square feet zoned "I1" Industrial District.

North – "I1"; Use is warehousing.

- **South** "N3a" & "I1"; Uses are single-household residential and office and warehousing.
- East "N3a"; Use is single-household residential.

West – "I1"; Use is warehousing.

- 6. General Neighborhood/Area Land Uses: The subject property is located on the southeast corner of the Hull Avenue and Delaware Avenue intersection.
- **7. Applicable Recognized Neighborhood(s):** The subject property is located in the Fairmont Park Neighborhood Association. All neighborhood associations were notified of the public hearing by emailing of the Preliminary Agenda on February 10, 2023 and of the Final Agenda on February 24, 2023.

However, staff notes that it is located directly adjoining long-term one-household properties. Table 134-3.1-1 states Equipment & Material Storage, Outdoor is permitted by right with applicable supplemental regulations within "I1" District. Given the subject property's location and the percentage of building coverage compared to the lot size, staff believes that prohibition of any outdoor storage is necessary to avoid negative impacts on the adjoining residential uses.