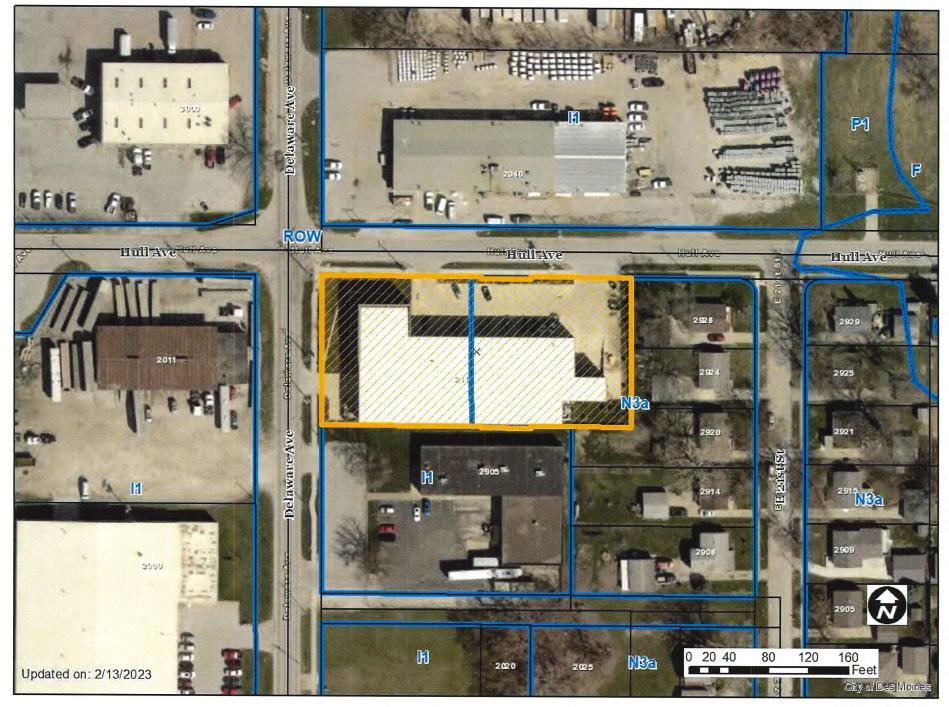

#### I. GENERAL INFORMATION

1. Purpose of Request: The subject property was zoned "M-1" Light Industrial District at the time the existing building began in 2017. Construction of the existing building concluded in early 2019 and was in conformance with the code requirements that existed at that time. The subject property was rezoned to "N3a" Neighborhood District and "I1" Industrial District as part of the citywide Zoning Ordinance and Map update effective on December 16, 2019. A new use to store equipment for fire damage, water damage, mold remediation equipment and processing for Servpro is being proposed and requires the requested rezoning for the eastern portion of the subject property from "N3a" Neighborhood District to "I1" Industrial District to "I1" Industrial District.

- 2. Size of Site: 1.067 acres (46,500 square feet).
- 3. Existing Zoning (site): "N3a" Neighborhood District & "I1" Industrial District.

The eastern portion of the subject property consists of 24,015 square feet zoned "N3a" Neighborhood District. The western portion of the subject property consists of 22,484 square feet zoned "I1" Industrial District.

- **4. Existing Land Use (site):** The subject property contains a 22,650-square foot, twostory office and warehouse building which had previously been used by an after-market automotive parts sales and installation.
- 5. Adjacent Land Use and Zoning:

North – "I1"; Use is warehousing.

- **South** "N3a" & "I1"; Uses are single-household residential and office and warehousing.
- East "N3a"; Use is single-household residential.

West – "I1"; Use is warehousing.

- 6. General Neighborhood/Area Land Uses: The subject property is located on the southeast corner of the Hull Avenue and Delaware Avenue intersection.
- **7. Applicable Recognized Neighborhood(s):** The subject property is located in the Fairmont Park Neighborhood Association. All neighborhood associations were notified of the public hearing by emailing of the Preliminary Agenda on February 10, 2023 and of the Final Agenda on February 24, 2023.

The eastern portion of the subject property is currently zoned "N3a" Neighborhood District. The Zoning Ordinance describes "N3a" district as, "intended to preserve the scale and character of residential neighborhoods developed predominantly during the 1950s, 1960s, and 1970s, typically in the ranch or split-level style pursuant to House B building type in section 135-2.14 of this code."

The applicant is proposing to rezone the subject parcel to the "I1" Industrial District. The Zoning Ordinance describes "I1" district as, "intended for general industrial uses, warehousing, and transportation terminals."