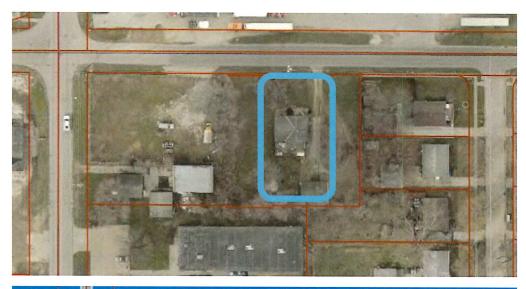

|                                                                                                              |                                          |                                                                                                                       |                           | ASooo                                                            |









Prior to 2016, 3 parcels zoned "M-1" Light Industrial District

House on eastern parcel was legal non-conforming

April 25, 2016: PlanDSM adopted. East parcel designated "Low Density Residential"

May 23, 2016: Demo permit issued for house

Nov. 21, 2016: Site Plan approved for new construction. Entire parcel zoned "M-1" Light Industrial.





Dec. 16, 2019: new Zoning Map adopted

Following PlanDSM Land Use Map: "Low Density Residential" area zoned "N3a" Neighborhood District

Western parcel zoned "I1" Industrial

Recently constructed, existing building allowed as legal non-conforming use on "N3a" portion of combined parcel



20

February 21, 2023



6505 Merle Hay Rd, Suite A Johnston, IA 50131 Phone: 515-528-8178 E-mail: <u>tvincent@gtgcompanies.com</u> GTG job #: 231005

#### **Rezoning Proposal Meeting Summary**

2101 Hull Ave Des Moines IA, 50317

Meeting Date: Thursday February 16<sup>th</sup> 2023 5:30-7:00pm Location: 2101 Hull Ave Des Moines, IA 50317

We received the neighborhood list of properties within 250 feet from city staff on Monday February 13<sup>th</sup> 2023, the list of properties included are as foll