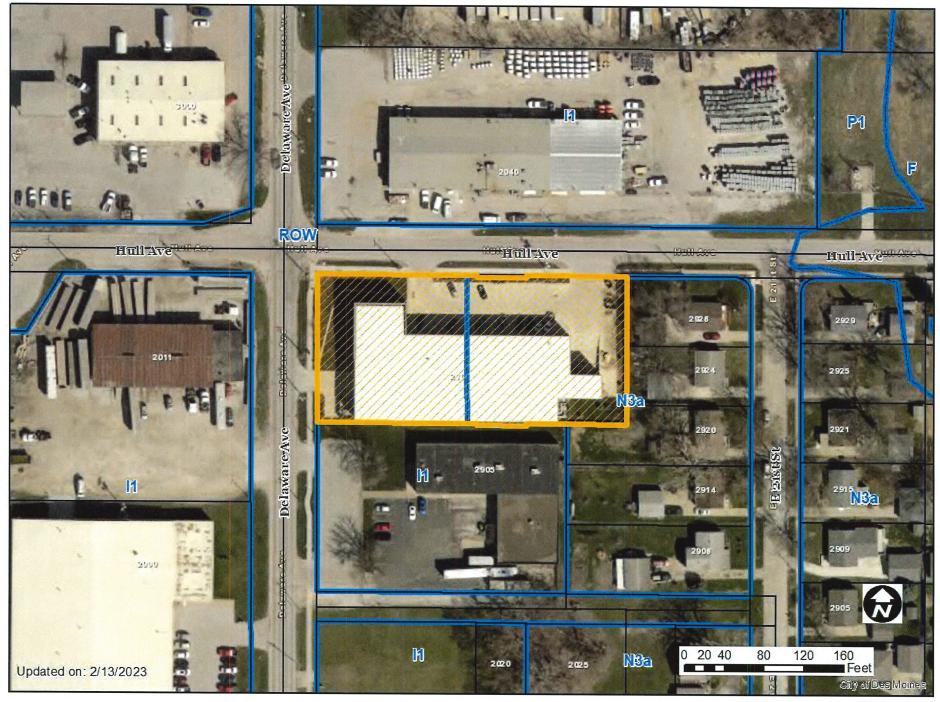

#### I. GENERAL INFORMATION

1. Purpose of Request: The subject property was zoned "M-1" Light Industrial District at the time the existing building began in 2017. Construction of the existing building concluded in early 2019 and was in conformance with the code requirements that existed at that time. The subject property was rezoned to "N3a" Neighborhood District and "I1" Industrial District as part of the citywide Zoning Ordinance and Map update effective on December 16, 2019. A new use to store equipment for fire damage, water damage, mold remediation equipment and processing for Servpro is being proposed and requires the requested rezoning for the eastern portion of the subject property from "N3a" Neighborhood District to "I1" Industrial District to "I1" Industrial District.

- 2. Size of Site: 1.067 acres (46,500 square feet).
- 3. Existing Zoning (site): "N3a" Neighborhood District & "I1" Industrial District.

The eastern portion of the subject property consists of 24,015 square feet zoned "N3a" Neighborhood District. The western portion of the subject property consists of 22,484 square feet zoned "I1" Industrial District.

- **4. Existing Land Use (site):** The subject property contains a 22,650-square foot, twostory office and warehouse building which had previously been used by an after-market automotive parts sales and installation.
- 5. Adjacent Land Use and Zoning:

North – "I1"; Use is warehousing.

- **South** "N3a" & "I1"; Uses are single-household residential and office and warehousing.
- East "N3a"; Use is single-household residential.

West – "I1"; Use is warehousing.

- 6. General Neighborhood/Area Land Uses: The subject property is located on the southeast corner of the Hull Avenue and Delaware Avenue intersection.
- **7. Applicable Recognized Neighborhood(s):** The subject property is located in the Fairmont Park Neighborhood Association. All neighborhood associations were notified of the public hearing by emailing of the Preliminary Agenda on February 10, 2023 and of the Final Agenda on February 24, 2023.

The eastern portion of the subject property is currently zoned "N3a" Neighborhood District. The Zoning Ordinance describes "N3a" district as, "intended to preserve the scale and character of residential neighborhoods developed predominantly during the 1950s, 1960s, and 1970s, typically in the ranch or split-level style pursuant to House B building type in section 135-2.14 of this code."

The applicant is proposing to rezone the subject parcel to the "I1" Industrial District. The Zoning Ordinance describes "I1" district as, "intended for general industrial uses, warehousing, and transportation terminals."