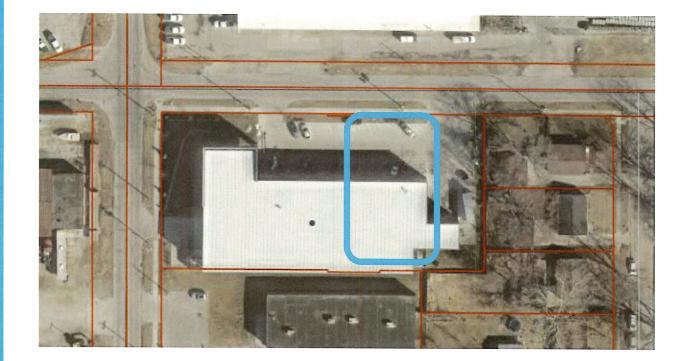

#### I. GENERAL INFORMATION

1. Purpose of Request: The subject property was zoned "M-1" Light Industrial District at the time the existing building began in 2017. Construction of the existing building concluded in early 2019 and was in conformance with the code requirements that existed at that time. The subject property was rezoned to "N3a" Neighborhood District and "I1" Industrial District as part of the citywide Zoning Ordinance and Map update effective on December 16, 2019. A new use to store equipment for fire damage, water damage, mold remediation equipment and processing for Servpro is being proposed and requires the requested rezoning for the eastern portion of the subject property from "N3a" Neighborhood District to "I1" Industrial District to "I1" Industrial District.

- 2. Size of Site: 1.067 acres (46,500 square feet).
- 3. Existing Zoning (site): "N3a" Neighborhood District & "I1" Industrial District.

The eastern portion of the subject property consists of 24,015 square feet zoned "N3a" Neighborhood District. The western portion of the subject property consists of 22,484 square feet zoned "I1" Industrial District.

- **4. Existing Land Use (site):** The subject property contains a 22,650-square foot, twostory office and warehouse building which had previously been used by an after-market automotive parts sales and installation.
- 5. Adjacent Land Use and Zoning: