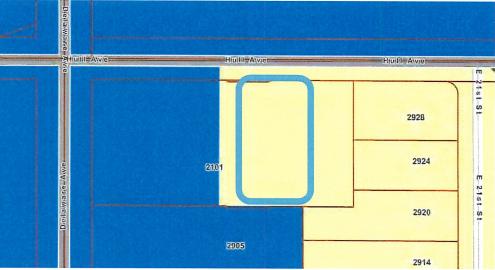

|                                                                                                              |                                          |                                                                                                                       |                           | ASooo                                                            |









Prior to 2016, 3 parcels zoned "M-1" Light Industrial District

House on eastern parcel was legal non-conforming

April 25, 2016: PlanDSM adopted. East parcel designated "Low Density Residential"

May 23, 2016: Demo permit issued for house

Nov. 21, 2016: Site Plan approved for new construction. Entire parcel zoned "M-1" Light Industrial.





Dec. 16, 2019: new Zoning Map adopted

Following PlanDSM Land Use Map: "Low Density Residential" area zoned "N3a" Neighborhood District

Western parcel zoned "I1" Industrial

Recently constructed, existing building allowed as legal non-conforming use on "N3a" portion of combined parcel



20

February 21, 2023



6505 Merle Hay Rd, Suite A Johnston, IA 50131 Phone: 515-528-8178 E-mail: <u>tvincent@gtgcompanies.com</u> GTG job #: 231005

#### **Rezoning Proposal Meeting Summary**

2101 Hull Ave Des Moines IA, 50317

Meeting Date: Thursday February 16<sup>th</sup> 2023 5:30-7:00pm Location: 2101 Hull Ave Des Moines, IA 50317

We received the neighborhood list of properties within 250 feet from city staff on Monday February 13<sup>th</sup> 2023, the list of properties included are as follow