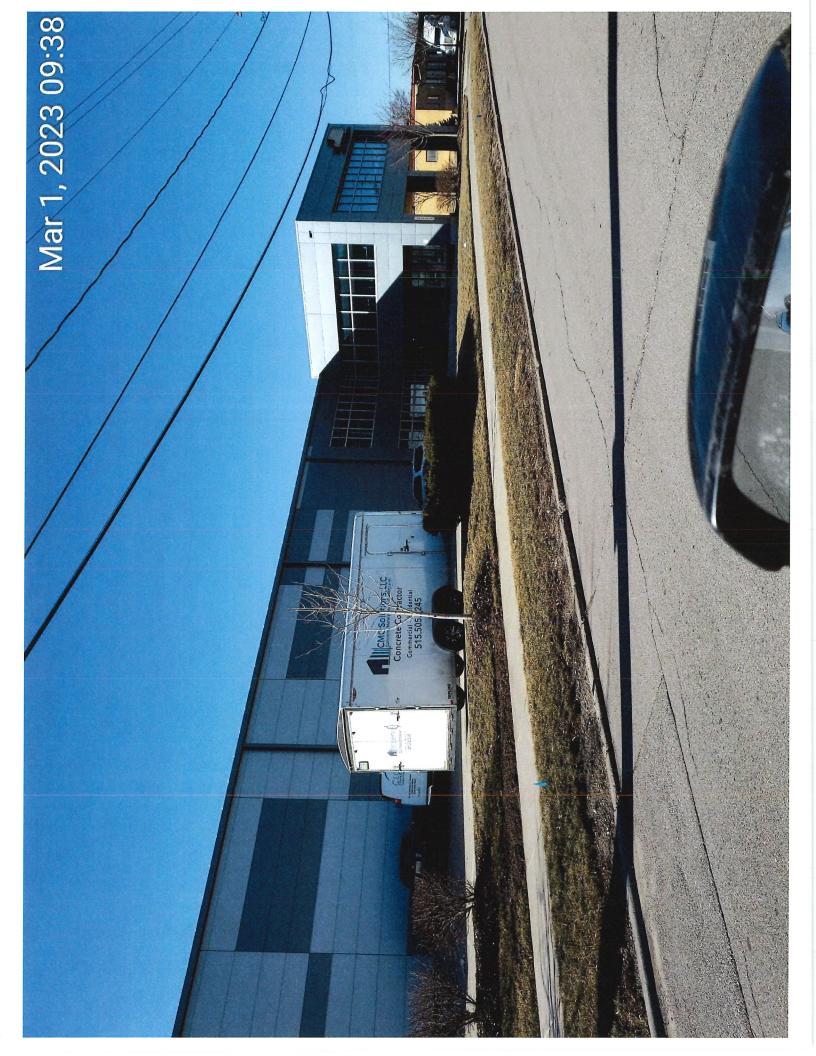

#### I. GENERAL INFORMATION

1. Purpose of Request: The subject property was zoned "M-1" Light Industrial District at the time the existing building began in 2017. Construction of the existing building concluded in early 2019 and was in conformance with the code requirements that existed at that time. The subject property was rezoned to "N3a" Neighborhood District and "I1" Industrial District as part of the citywide Zoning Ordinance and Map update effective on December 16, 2019. A new use to store equipment for fire damage, water damage, mold remediation equipment and processing for Servpro is being proposed and requires the requested rezoning for the eastern portion of the subject property from "N3a" Neighborhood District to "I1" Industrial District to "I1" Industrial District.

- **4. Existing Land Use (site):** The subject property contains a 22,650-square foot, twostory office and warehouse building which had previously been used by an after-market automotive parts sales and installation.
- 5. Adjacent Land Use and Zoning:

<u>Derek West</u> stated they have a marked van and two 26-foot trucks that would be parked at the loading docks.

Carol Maher asked if the fire department required notification for this type of work.

Derek West stated no.

Carol Maher asked if the existing dumpsters will be enclosed.

Derek West stated the dumpsters will be removed.