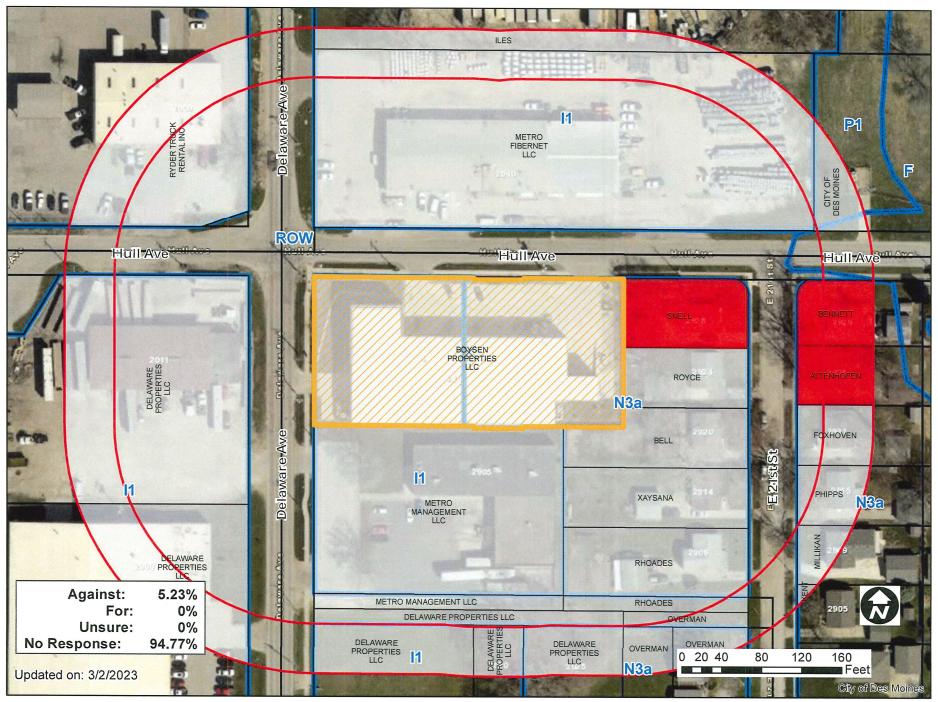

- 6. General Neighborhood/Area Land Uses: The subject property is located on the southeast corner of the Hull Avenue and Delaware Avenue intersection.
- **7. Applicable Recognized Neighborhood(s):** The subject property is located in the Fairmont Park Neighborhood Association. All neighborhood associations were notified of the public hearing by emailing of the Preliminary Agenda on February 10, 2023 and of the Final Agenda on February 24, 2023.

Additionally, separate notifications of the hearing for this specific item were mailed on February 10, 2023 (20 days prior to the public hearing) and February 20, 2023 (10 days prior to the public hearing) to the Neighborhood Association and to the primary titleholder on file with the Polk County Assessor for each property within 250 feet of the site. All notices are mailed to the primary contact(s) designated by the recognized neighborhood association to the City of Des Moines Neighborhood Development Division on the date of the mailing. The Fairmont Parks Neighborhood Association notices were sent to Jeff Witte, 2501 Morton Avenue, Des Moines, IA 50317.

Dan Drendel stated tonight's discussion has also served the community well.

<u>Will Page</u> stated he will be voting in opposition because the neighborhood has a right to have a conversation with the applicant.