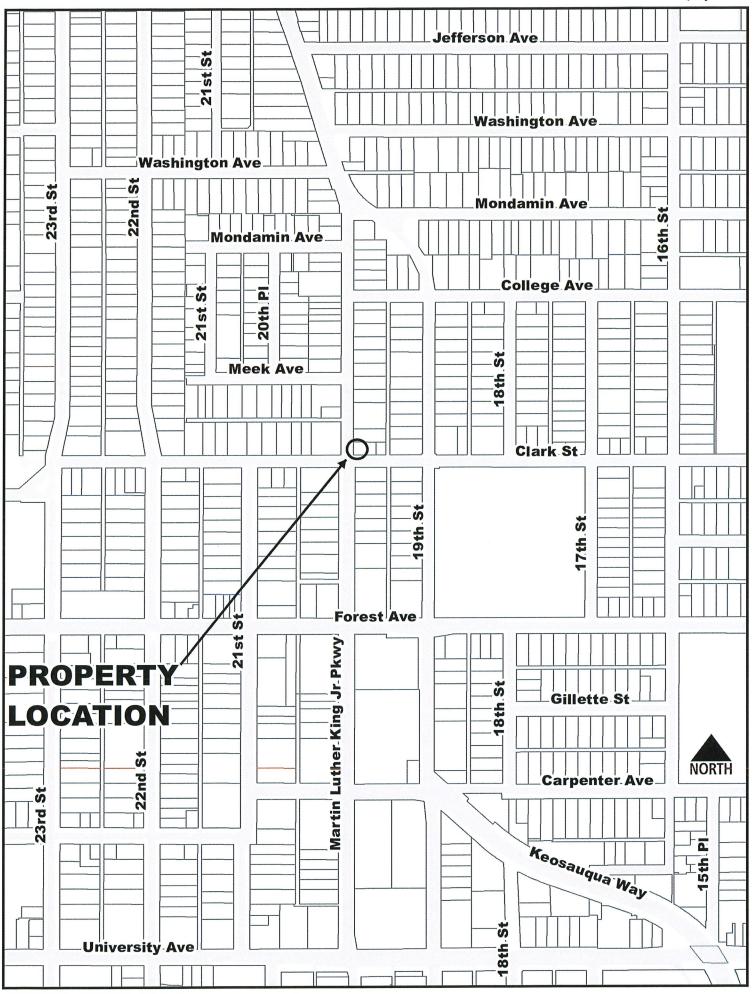

| Roll Call Number           |                     |                      |                     |                       | Agenda Item Number                                                                                                                                                                                   |
|----------------------------|---------------------|----------------------|---------------------|-----------------------|------------------------------------------------------------------------------------------------------------------------------------------------------------------------------------------------------|
| Date Marc                  | h 6, 20             | 23                   |                     |                       |                                                                                                                                                                                                      |
|                            |                     |                      | THE I               | NORTH                 | TION OF MARTIN LUTHER KING JR PARKWAY<br>EAST CORNER OF MARTIN LUTHER KING JR<br>Y AND CLARK STREET                                                                                                  |
| way limits fo              | or dedic<br>ther Ki | ation of<br>ng Jr Pa | the M               | artin Lut             | epared and recorded that identifies the necessary right-of-<br>ther King Jr Parkway right-of-way on the northeast corner<br>rk Street needed for the 2023 Traffic Signal Replacement                 |
| NOW, THE                   | REFO]               | RE, BE               | IT RE               | ESOLVE                | <b>ED</b> by the City Council of the City of Des Moines, Iowa:                                                                                                                                       |
| February 21, parcel of Cit | 2023,<br>y-owne     | of the N<br>d land o | Aartin l<br>lescrib | Luther K<br>ed in sai | of the Polk County Recorder in Book 19399, Page 532 on King Jr Parkway right-of-way is hereby approved, and the d Plat of Survey as dedicated for street purpose is hereby a Luther King Jr Parkway. |
|                            |                     | Move                 | d by _              |                       | to adopt.                                                                                                                                                                                            |
|                            |                     | Se                   | cond b              | у                     | ·                                                                                                                                                                                                    |
|                            |                     |                      |                     |                       |                                                                                                                                                                                                      |
| APPROV                     | ED AS               | TO FC                | RM:                 |                       |                                                                                                                                                                                                      |
| / / 1.6                    | , .                 | 7 16                 |                     |                       |                                                                                                                                                                                                      |
| <u>/s/ Mac</u><br>Mackenz  |                     | L. More              |                     | nt City A             |                                                                                                                                                                                                      |
| IVIACKCIIZ.                | ю В. 141            | oreno, r             | 15515ta             | iii Oity 11           | reconney.                                                                                                                                                                                            |
| COUNCIL ACTION             | YEAS                | NAYS                 | PASS                | ABSENT                | CERTIFICATE                                                                                                                                                                                          |
| COWNIE                     |                     |                      |                     |                       | OEKTII IOATE                                                                                                                                                                                         |
| BOESEN                     |                     |                      |                     |                       | I, Laura Baumgartner, City Clerk of said Cit hereby certify that at a meeting of the Cit Council of said City of Des Moines, held on th above date, among other proceedings the abov was adopted.    |
| GATTO                      |                     |                      |                     |                       |                                                                                                                                                                                                      |
| MANDELBAUM                 |                     |                      |                     |                       |                                                                                                                                                                                                      |
| SHEUMAKER                  |                     |                      |                     |                       |                                                                                                                                                                                                      |
| VOSS                       |                     |                      |                     |                       | IN MITNIECE MITERIAL L                                                                                                                                                                               |
| WESTERGAARD                |                     |                      |                     |                       | IN WITNESS WHEREOF, I have hereunto set my hand and affixed my seal the day and year first above written.                                                                                            |
| TOTAL                      |                     |                      |                     |                       |                                                                                                                                                                                                      |
| MOTION CARRIED             |                     |                      | A                   | PPROVED               |                                                                                                                                                                                                      |
|                            |                     |                      |                     |                       |                                                                                                                                                                                                      |
|                            |                     |                      |                     | _ Mayor               | City Clerk                                                                                                                                                                                           |