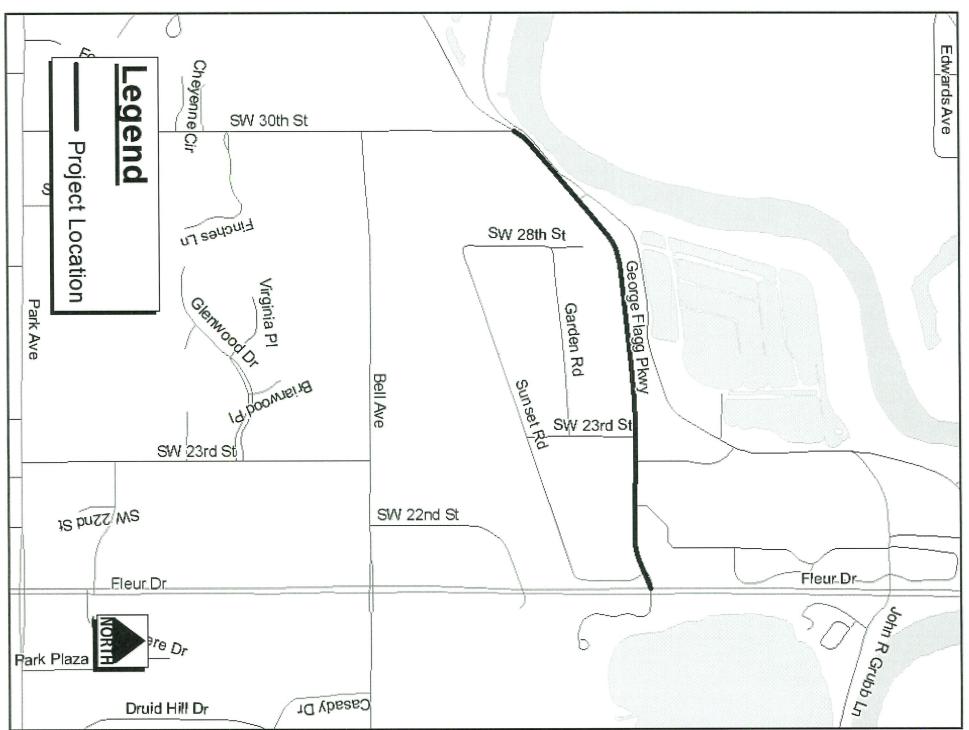

# ACCEPTING COMPLETED CONSTRUCTION AND APPROVING FINAL PAYMENT FOR GEORGE FLAGG PARKWAY RESURFACING FROM FLEUR DRIVE TO SW 30TH STREET, INROADS, LLC

BE IT RESOLVED BY THE CITY COUNCIL OF THE CITY OF DES MOINES, IOWA: That the attached report of the Des Moines City Engineer, showing the cost of the construction of the George Flagg Parkway Resurfacing from Fleur Drive to SW 30th Street, 062020017, in accordance with the contract approved between InRoads, LLC, Joseph J. Manatt, CEO, 4224 Hubbell Avenue, Des Moines, IA 50317, under Roll Call No. 22-0119, of January 24, 2022, and the City of Des Moines, and recommending the acceptance thereof, be and the same is hereby approved, and accepted.

George Flagg Parkway Resurfacing from Fleur Drive to SW 30th Street, 062020017

The improvement includes base widening with 4-inch thick Hot Mix Asphalt (HMA) paving, 3-inch thick HMA overlay paving, 7-inch thick Portland Cement Concrete (PCC) paving, pavement scarification, PCC patching, pavement markings, erosion control, site restoration, and other associated work and incidental items; in accordance with the contract documents, including Plan File No. 637-152/175, along George Flagg Parkway from 350 feet west of Fleur Drive to S.W. 30th Street, Des Moines, Iowa