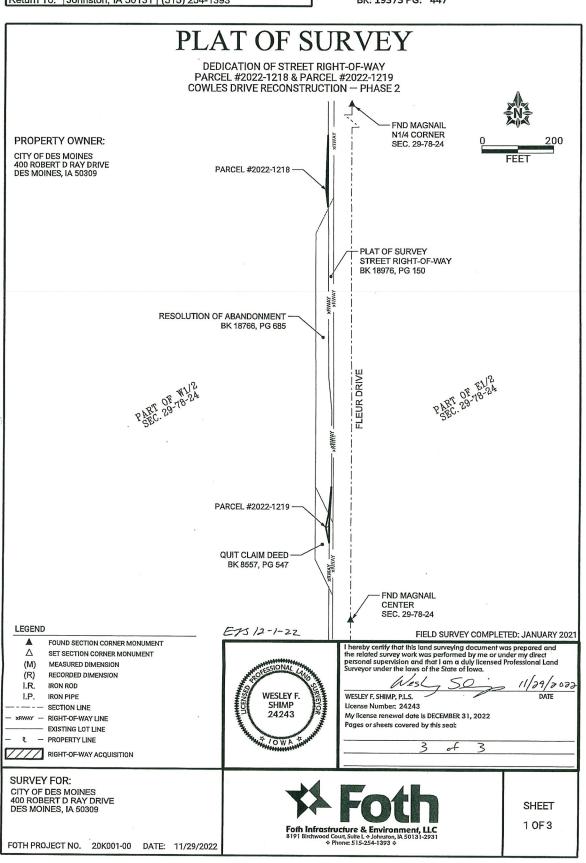

## PLAT OF SURVEY DEDICATION OF STREET RIGHT-OF-WAY PARCEL #2022-1218 & PARCEL #2022-1219 COWLES DRIVE RECONSTRUCTION - PHASE 2 PROPERTY OWNER: CITY OF DES MOINES 400 ROBERT D RAY DRIVE FEET NOTE: MONUMENTS SHOWN TO BE SET WILL BE ESTABLISHED AFTER CONSTRUCTION IS COMPLETED DES MOINES, IA 50309 FND MAGNAIL N1/4 CORNER LEGAL DESCRIPTION PARCEL #2022-1218: SEC. 29-78-24 A PARCEL OF LAND LOCATED IN THE WEST HALF OF SECTION 29, TOWNSHIP 78 NORTH, RANGE 24 WEST OF THE FIFTH PRINCIPAL MERIDIAN, CITY OF DES MOINES, POLK COUNTY, IOWA, MORE PARTICULARLY DESCRIBED AS FOLLOWS: COMMENCING AT THE CENTER OF SAID SECTION 29; THENCE NORTH 00° 05' 06" WEST, 1139.39 FEET ALONG THE EAST LINE OF THE WEST HALF OF SAID 34" E 153.50 LINE OF THE WEST HALF OF SAID SECTION 29; THENCE SOUTH 89° 54′ 54″ WEST, 65.42 FEET TO A POINT ON THE WEST RIGHT-OF-WAY LINE OF FLEUR DRIVE, ALSO BEING THE POINT OF BEGINNING; THENCE NORTH 06° 53′ 31″ WEST, 49.20 FEET; THENCE NORTH 01° 52′ 34″ EAST, 153.50 FEET TO SAID WEST RIGHT-OF-WAY LINE: THENCE SOUTH 00° 05 00 52' 34' EASI, 153.50 FEET TO SAID WEST RIGHT-OF-WAY LINE; THENCE SOUTH 00° 05' 06' EAST, 173.45 FEET ALONG SAID WEST RIGHT-OF-WAY LINE; THENCE SOUTH 01' 14' 03' EAST, 28.81 FEET CONTINUING ALONG SAID WEST RIGHT-S 01° 14' 03" E PART OF ELIZA PART 29-78-24 28.81 OF-WAY LINE TO THE POINT OF N 06° 53' 31" W SAID TRACT CONTAINS 525 SQUARE 49.20 SAID TRACT CONTAINS 323 SQUARE, FEET OR 0.01 ACRES MORE OR LESS. POB PARCEL #2022-1218 S 89° 54' 54" W 65.42' FOR THE PURPOSE OF THIS DESCRIPTION, ALL BEARING AND DISTANCES ARE REFERENCED TO NAD83(2011) IA SPCS SOUTH ZONE, US 2629.66'(M) 2631.00'(R) SURVEY FOOT. PLAT OF SURVEY FLEÚR DRIVE STREET RIGHT-OF-WAY 06" W 1139.39' BK 18976, PG 150 RESOLUTION OF ABANDONMENT -BK 18766, PG 685 05 **LEGEND** FOUND SECTION CORNER MONUMENT Δ SET SECTION CORNER MONUMENT FOUND 1/2" REROD W/ORANGE CAP#24243 (UNLESS NOTED) 0 SET 1/2\* REROD W/ORANGE CAP#24243 (UNLESS NOTED) (M) MEASURED DIMENSION (R) RECORDED DIMENSION I.R. **IRON ROD** SECTION LINE POC PARCEL #2022-1218 xRWAY - RIGHT-OF-WAY LINE FND MAGNAIL EXISTING LOT LINE CENTER PROPERTY LINE SEC. 29-78-24 RIGHT-OF-WAY ACQUISITION EXS 12-1-22 FIELD SURVEY COMPLETED: JANUARY 2021 SURVEY FOR: CITY OF DES MOINES 400 ROBERT D RAY DRIVE SHEET DES MOINES, IA 50309 2 OF 3 Foth Infrastructure & Environment, LLC 8191 Birchwood Courl, Suite L + Johnston, IA 50131-2931 + Phone: 515-254-1393 +

FOTH PROJECT NO. 20K001-00 DATE: 11/29/2022