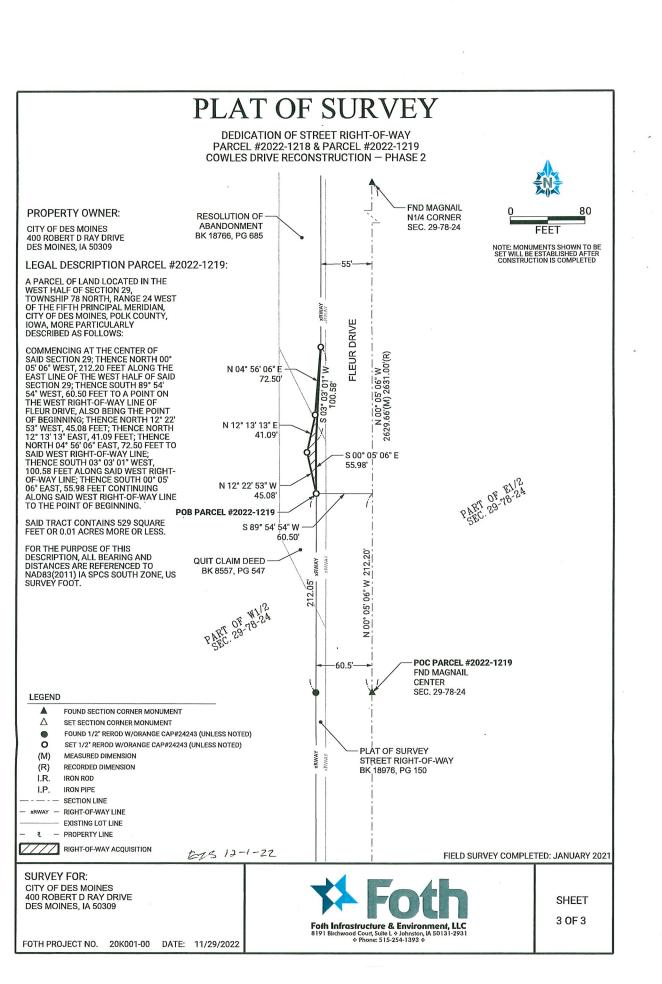

## PLAT OF SURVEY DEDICATION OF STREET RIGHT-OF-WAY PARCEL #2022-1218 & PARCEL #2022-1219 COWLES DRIVE RECONSTRUCTION - PHASE 2 PROPERTY OWNER: CITY OF DES MOINES 400 ROBERT D RAY DRIVE FEET NOTE: MONUMENTS SHOWN TO BE SET WILL BE ESTABLISHED AFTER CONSTRUCTION IS COMPLETED DES MOINES, IA 50309 FND MAGNAIL N1/4 CORNER LEGAL DESCRIPTION PARCEL #2022-1218: SEC. 29-78-24 A PARCEL OF LAND LOCATED IN THE WEST HALF OF SECTION 29, TOWNSHIP 78 NORTH, RANGE 24 WEST OF THE FIFTH PRINCIPAL MERIDIAN, CITY OF DES MOINES, POLK COUNTY, IOWA, MORE PARTICULARLY DESCRIBED AS FOLLOWS: COMMENCING AT THE CENTER OF SAID SECTION 29; THENCE NORTH 00° 05' 06" WEST, 1139.39 FEET ALONG THE EAST LINE OF THE WEST HALF OF SAID 34" E 153.50 LINE OF THE WEST HALF OF SAID SECTION 29; THENCE SOUTH 89° 54′ 54″ WEST, 65.42 FEET TO A POINT ON THE WEST RIGHT-OF-WAY LINE OF FLEUR DRIVE, ALSO BEING THE POINT OF BEGINNING; THENCE NORTH 06° 53′ 31″ WEST, 49.20 FEET; THENCE NORTH 01° 52′ 34″ EAST, 153.50 FEET TO SAID WEST RIGHT-OF-WAY LINE: THENCE SOUTH 00° 05 00 52' 34' EASI, 153.50 FEET TO SAID WEST RIGHT-OF-WAY LINE; THENCE SOUTH 00° 05' 06' EAST, 173.45 FEET ALONG SAID WEST RIGHT-OF-WAY LINE; THENCE SOUTH 01' 14' 03' EAST, 28.81 FEET CONTINUING ALONG SAID WEST RIGHT-S 01° 14' 03" E PART OF ELIZA PART 29-78-24 28.81 OF-WAY LINE TO THE POINT OF N 06° 53' 31" W SAID TRACT CONTAINS 525 SQUARE 49.20 SAID TRACT CONTAINS 323 SQUARE, FEET OR 0.01 ACRES MORE OR LESS. POB PARCEL #2022-1218 S 89° 54' 54" W 65.42' FOR THE PURPOSE OF THIS DESCRIPTION, ALL BEARING AND DISTANCES ARE REFERENCED TO NAD83(2011) IA SPCS SOUTH ZONE, US 2629.66'(M) 2631.00'(R) SURVEY FOOT. PLAT OF SURVEY FLEÚR DRIVE STREET RIGHT-OF-WAY 06" W 1139.39' BK 18976, PG 150 RESOLUTION OF ABANDONMENT -BK 18766, PG 685 05 **LEGEND** FOUND SECTION CORNER MONUMENT Δ SET SECTION CORNER MONUMENT FOUND 1/2" REROD W/ORANGE CAP#24243 (UNLESS NOTED) 0 SET 1/2\* REROD W/ORANGE CAP#24243 (UNLESS NOTED) (M) MEASURED DIMENSION (R) RECORDED DIMENSION I.R. **IRON ROD** SECTION LINE POC PARCEL #2022-1218 xRWAY - RIGHT-OF-WAY LINE FND MAGNAIL EXISTING LOT LINE CENTER PROPERTY LINE SEC. 29-78-24 RIGHT-OF-WAY ACQUISITION EXS 12-1-22 FIELD SURVEY COMPLETED: JANUARY 2021 SURVEY FOR: CITY OF DES MOINES 400 ROBERT D RAY DRIVE SHEET DES MOINES, IA 50309 2 OF 3 Foth Infrastructure & Environment, LLC 8191 Birchwood Courl, Suite L + Johnston, IA 50131-2931 + Phone: 515-254-1393 +

FOTH PROJECT NO. 20K001-00 DATE: 11/29/2022