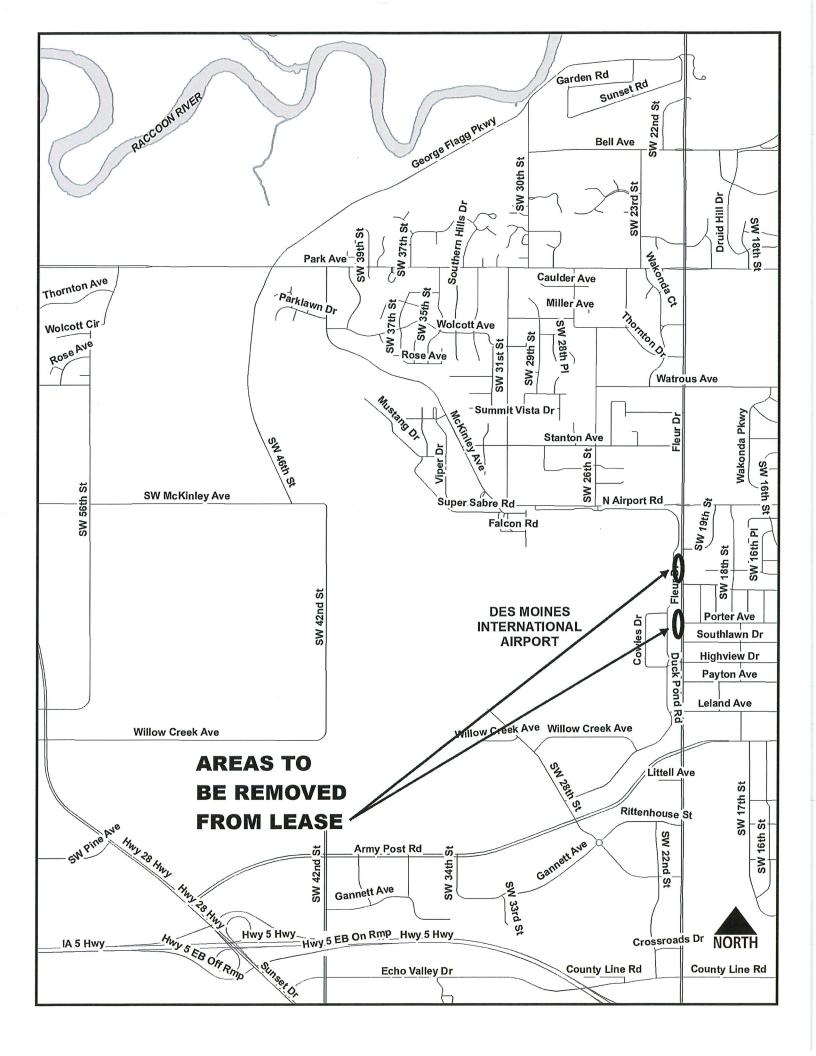

| Roll Call N                      | lumb                | er      |                   |                     | Agenda Item Number<br>30H                                                                                                                                                                             |
|----------------------------------|---------------------|---------|-------------------|---------------------|-------------------------------------------------------------------------------------------------------------------------------------------------------------------------------------------------------|
| Date Januar                      | y 23, 20            | )23     |                   |                     |                                                                                                                                                                                                       |
|                                  |                     |         |                   |                     | OITIONAL FLEUR DRIVE RIGHT-OF-WAY AS<br>DRIVE RECONSTRUCTION - PHASE 2 PROJECT                                                                                                                        |
| WHEREAS,<br>Cowles Drive         |                     |         |                   |                     | ar Drive right-of-way is required as part of the Airport ject; and                                                                                                                                    |
|                                  | k 19373             | R, Page |                   |                     | ared and recorded with the Polk County, Iowa Recorder's ifies the additional street right-of-way to be dedicated as                                                                                   |
| -                                | to the D            | es Moi  | nes Ai            | rport Au            | e Plat of Survey was previously leased by the City of Des<br>athority by virtue of Real Estate Lease and Asset Transfer<br>111; and                                                                   |
| WHEREAS, of to exclude the       |                     |         |                   |                     | Call No, said Lease has been amended lat of Survey.                                                                                                                                                   |
| NOW, THER                        | EFOR                | E, BE I | T RES             | SOLVE               | <b>D</b> by the City Council of the City of Des Moines, Iowa:                                                                                                                                         |
| identifying ad                   | ditional<br>the par | right-c | of-way<br>City-ov | to be d<br>vned lan | of the Polk County Recorder in Book 19373, Page 447 ledicated as part of Fleur Drive right-of-way is hereby dedicated in said Plat of Survey is hereby dedicated as                                   |
| Moved                            | by                  |         |                   |                     | to adopt. Second by                                                                                                                                                                                   |
| APPROVE                          | ED AS T             | ГО ГОІ  | RM:               |                     |                                                                                                                                                                                                       |
| <u>/s/ Macken</u><br>Mackenzie   |                     |         | ssistan           | t City A            | ttorney                                                                                                                                                                                               |
| COUNCIL ACTION                   | YEAS                | NAYS    | PASS              | ABSENT              | CERTIFICATE                                                                                                                                                                                           |
| COWNIE BOESEN GATTO MANDELBAUM   |                     |         |                   |                     | I, Laura Baumgartner, City Clerk of said City hereby certify that at a meeting of the City Council of said City of Des Moines, held on the above date, among other proceedings the above was adopted. |
| SHEUMAKER<br>VOSS<br>WESTERGAARD |                     |         |                   |                     | IN WITNESS WHEREOF, I have hereunto set my hand and affixed my seal the day and year first above written.                                                                                             |

FOTH PROJECT NO. 20K001-00 DATE: 11/29/2022