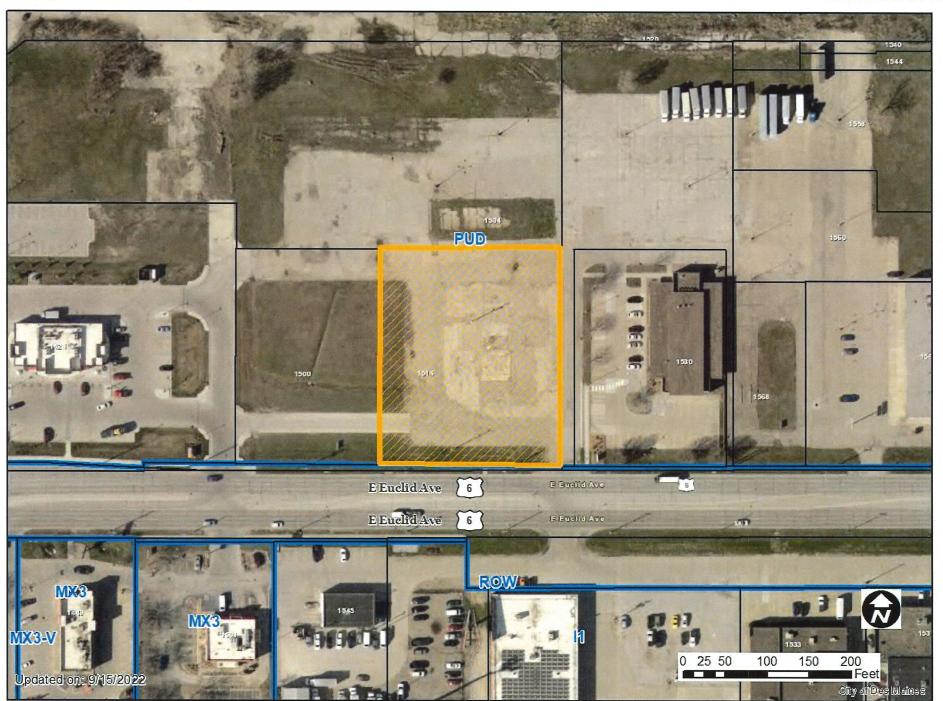

### I. GENERAL INFORMATION

Purpose of Request: The proposed amendment to the Eastgate Plaza PUD
 Conceptual Plan would allow construction of a new car wash and express detailing business.

The previous continuances have allowed the applicant to successfully work with staff to achieve a proposed site design that is consistent with the intent of Chapter 135 (Planning and Design Ordinance).

- 2. Size of Site: The subject site is 1.06 acres.
- 3. Existing Zoning (site): "PUD" Planned Unit Development District.
- **4. Existing Land Use (site):** The subject site consists of vacant pad sites with some paved area in disrepair. The proposed amendment would be located on the southernmost portion of the parcel.

## 5. Adjacent Land Use and Zoning:

North – "PUD"; Use is vacant land (formerly the Eastgate Plaza commercial center).

**South** – "MX3" and "I1"; Uses are a vacant drive-through restaurant and car rental facility (Enterprise Rental Car).

**East** – "PUD"; Use is medical office building (CareMore).

**West** – "PUD"; Use is a fuel station with convenience store (Quik Trip).

- **6. General Neighborhood/Area Land Uses:** The subject site is located along the north side of East Euclid Avenue to the east of the intersection with East 14<sup>th</sup> Street (IA Hwy 69). The surrounding area consists of a mix of retail, commercial, institutional, industrial, and residential uses. The subject property is located within a Community Node centered at the East Euclid Avenue and East 14<sup>th</sup> Street intersection.
- 7. Applicable Recognized Neighborhood(s): The subject property is located in Highland Park Neighborhood Association. All neighborhood associations were notified of the public hearing by mailing of the Preliminary Agenda on September 16, 2022 for the October 6, 2022 meeting, and by mailing of the Final Agendas on September 30, 2022; October 14, 2022; November 10, 2022; and November 23, 2022 (for the October 6, 2022; October 20, 2022; November 17, 2022; and December 1, 2022 meetings respectively). Additionally, separate notifications of the hearing for this specific item were mailed on September 16, 2022 (20 days prior to the October 6, 2022 meeting) and on September 26, 2022 (10 days prior to the October 6, 2022 meeting) to the Highland Park Neighborhood Association and to the primary titleholder on file with the Polk County Assessor for each property within 250 feet of the site.

### II. ADDITIONAL APPLICABLE INFORMATION

- 1. Eastgate Plaza PUD Conceptual Plan: If the proposed amendment to the Eastgate Plaza "PUD" is approved by the City Council, the applicant must submit to the Planning and Urban Design Administrator a revised version of the PUD Conceptual Plan that reflects any conditions of approval.
- **2. Utilities:** The subject property has access to all necessary utilities. There are public storm and sanitary sewers within the East Euclid Avenue public right-of-way.
- 3. Site Plan Requirements: Any future development upon the site must be in accordance with a PUD Development Site Plan as reviewed and approved by the City's Development Services Department. A PUD Development Site Plan has not been submitted for review at this time. The PUD Development Site Plan would ensure that any development complies with all City requirements, including, but not limited to, stormwater management, landscaping, off-street parking, and any other standards required by the PUD Conceptual Plan.
- **4. Drainage/Grading:** Future construction must comply with the City's stormwater management, soil erosion protection, and grading requirements, as approved by the City's Permit and Development Center's engineering staff during any PUD Development Site Plan review process.
- **5.** Access: The proposed car wash would be accessed by an east/west drive easement extending between two driveway entrances from East Euclid Avenue, which provide access to the entire Eastgate Plaza PUD development. The 6<sup>th</sup> Amendment to the PUD Conceptual Plan requires the easterly north/south drive easement to be constructed to appear to be street-like to the satisfaction of the City's Planning and Urban Design Administrator, with features such as parallel parking stalls, Class A sidewalks, and street trees.