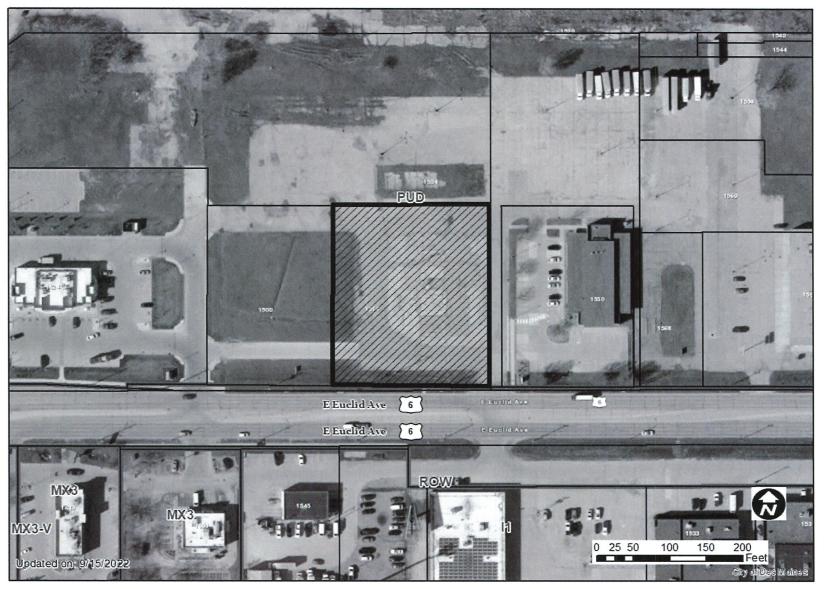

- 2. Size of Site: The subject site is 1.06 acres.
- 3. Existing Zoning (site): "PUD" Planned Unit Development District.
- **4. Existing Land Use (site):** The subject site consists of vacant pad sites with some paved area in disrepair. The proposed amendment would be located on the southernmost portion of the parcel.

## 5. Adjacent Land Use and Zoning:

North – "PUD"; Use is vacant land (formerly the Eastgate Plaza commercial center).

**South** – "MX3" and "I1"; Uses are a vacant drive-through restaurant and car rental facility (Enterprise Rental Car).

**East** – "PUD"; Use is medical office building (CareMore).

**West** – "PUD"; Use is a fuel station with convenience store (Quik Trip).

- **6. General Neighborhood/Area Land Uses:** The subject site is located along the north side of East Euclid Avenue to the east of the intersection with East 14<sup>th</sup> Street (IA Hwy 69). The surrounding area consists of a mix of retail, commercial, institutional, industrial, and residential uses. The subject property is located within a Community Node centered at the East Euclid Avenue and East 14<sup>th</sup> Street intersection.
- 7. Applicable Recognized Neighborhood(s): The subject property is located in Highland Park Neighborhood Association. All neighborhood associations were notified of the public hearing by mailing of the Preliminary Agenda on September 16, 2022 for the October 6, 2022 meeting, and by mailing of the Final Agendas on September 30, 2022; October 14, 2022; November 10, 2022; and November 23, 2022 (for the October 6, 2022; October 20, 2022; November 17, 2022; and December 1, 2022 meetings respectively). Additionally, separate notifications of the hearing for this specific item were mailed on September 16, 2022 (20 days prior to the October 6, 2022 meeting) and on September 26, 2022 (10 days prior to the October 6, 2022 meeting) to the Highland Park Neighborhood Association and to the primary titleholder on file with the Polk County Assessor for each property within 250 feet of the site.

### II. ADDITIONAL APPLICABLE INFORMATION

- 1. Eastgate Plaza PUD Conceptual Plan: If the proposed amendment to the Eastgate Plaza "PUD" is approved by the City Council, the applicant must submit to the Planning and Urban Design Administrator a revised version of the PUD Conceptual Plan that reflects any conditions of approval.
- **2. Utilities:** The subject property has access to all necessary utilities. There are public storm and sanitary sewers within the East Euclid Avenue public right-of-way.
- 3. Site Plan Requirements: Any future development upon the site must be in accordance with a PUD Development Site Plan as reviewed and approved by the City's Development Services Department. A PUD Development Site Plan has not been submitted for review at this time. The PUD Development Site Plan would ensure that any development complies with all City requirements, including, but not limited to, stormwater management, landscaping, off-street parking, and any other standards required by the PUD Conceptual Plan.
- **4. Drainage/Grading:** Future construction must comply with the City's stormwater management, soil erosion protection, and grading requirements, as approved by the City's Permit and Development Center's engineering staff during any PUD Development Site Plan review process.
- **5.** Access: The proposed car wash would be accessed by an east/west drive easement extending between two driveway entrances from East Euclid Avenue, which provide access to the entire Eastgate Plaza PUD development. The 6<sup>th</sup> Amendment to the PUD Conceptual Plan requires the easterly north/south drive easement to be constructed to appear to be street-like to the satisfaction of the City's Planning and Urban Design Administrator, with features such as parallel parking stalls, Class A sidewalks, and street trees.