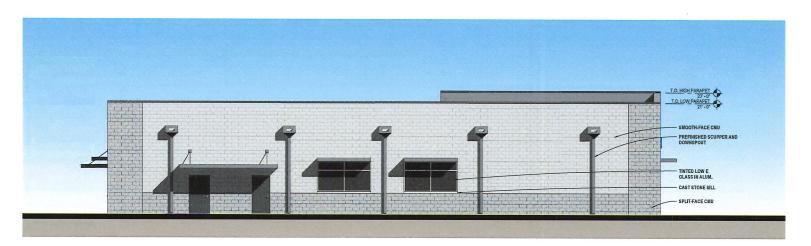

- **6. Landscaping:** The proposed PUD Conceptual Plan demonstrates that landscaping and plantings would be provided throughout the site. The applicant has coordinated with the current subject property owner to determine timeline and responsibility of proposed landscaping and design layout of the north/south drive easement along the eastern property line. The proposed layout is compatible with the 6<sup>th</sup> Amendment to the PUD Conceptual Plan, which requires the easterly north/south drive easement to appear to be street-like to the satisfaction of the City's Planning and Urban Design Administrator, with features such as parallel parking stalls, Class A sidewalks, and street trees.
- 7. Urban Design: The proposed development would consist of a car wash building oriented north/south on the subject site with the short façade of the building facing East Euclid Avenue and the long façade of the building with a 10-foot setback from the east property line, a paved surface parking lot, and three paved pay lanes. The submitted elevations demonstrate building materials would consist of concrete masonry unit blocks and EIFS. The proposed elevations provide sufficient transparency (windows) on the east building façade, per agreement with staff.