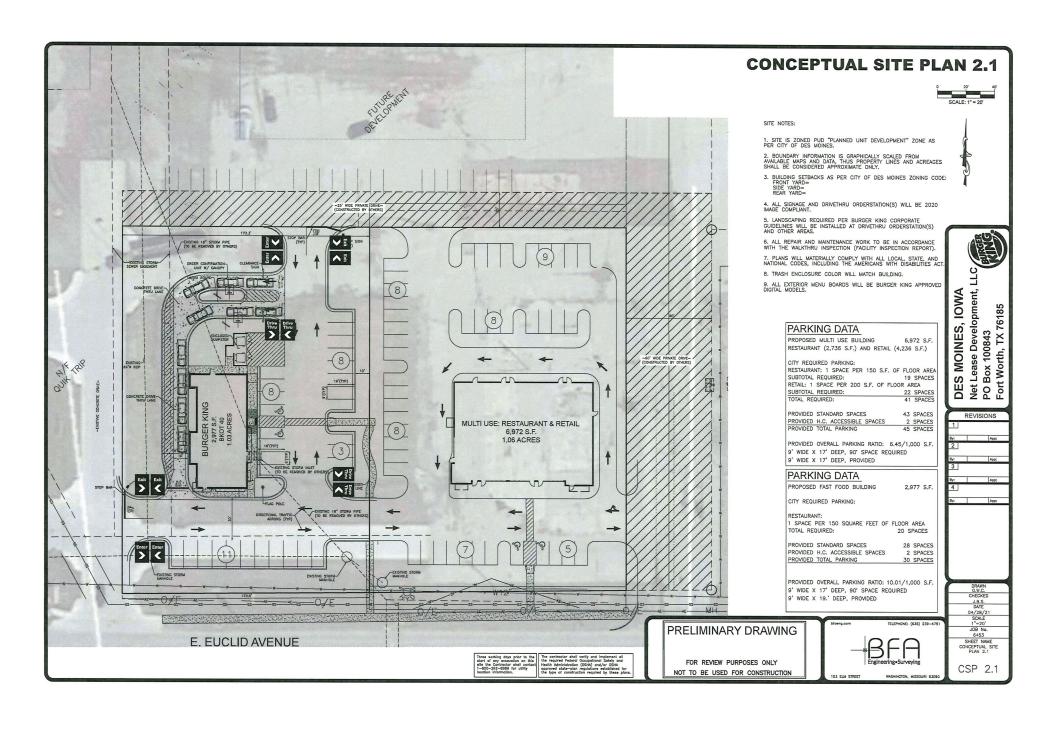

### I. GENERAL INFORMATION

Purpose of Request: The proposed amendment to the Eastgate Plaza PUD
 Conceptual Plan would allow construction of a new car wash and express detailing business.

The previous continuances have allowed the applicant to successfully work with staff to achieve a proposed site design that is consistent with the intent of Chapter 135 (Planning and Design Ordinance).

- 2. Size of Site: The subject site is 1.06 acres.
- 3. Existing Zoning (site): "PUD" Planned Unit Development District.
- **4. Existing Land Use (site):** The subject site consists of vacant pad sites with some paved area in disrepair. The proposed amendment would be located on the southernmost portion of the parcel.

## 5. Adjacent Land Use and Zoning:

North – "PUD"; Use is vacant land (formerly the Eastgate Plaza commercial center).

**South** – "MX3" and "I1"; Uses are a vacant drive-through restaurant and car rental facility (Enterprise Rental Car).

**East** – "PUD"; Use is medical office building (CareMore).

**West** – "PUD"; Use is a fuel station with convenience store (Quik Trip).

- **6. General Neighborhood/Area Land Uses:** The subject site is located along the north side of East Euclid Avenue to the east of the intersection with East 14<sup>th</sup> Street (IA Hwy 69). The surrounding area consists of a mix of retail, commercial, institutional, industrial, and residential uses. The subject property is located within a Community Node centered at the East Euclid Avenue and East 14<sup>th</sup> Street intersection.
- 7. Applicable Recognized Neighborhood(s): The subject property is located in Highland Park Neighborhood Association. All neighborhood associations were notified of the public hearing by mailing of the Preliminary Agenda on September 16, 2022 for the October 6, 2022 meeting, and by mailing of the Final Agendas on September 30, 2022; October 14, 2022; November 10, 2022; and November 23, 2022 (for the October 6, 2022; October 20, 2022; November 17, 2022; and December 1, 2022 meetings respectively). Additionally, separate notifications of the hearing for this specific item were mailed on September 16, 2022 (20 days prior to the October 6, 2022 meeting) and on September 26, 2022 (10 days prior to the October 6, 2022 meeting) to the Highland Park Neighborhood Association and to the primary titleholder on file with the Polk County Assessor for each property within 250 feet of the site.

### II. ADDITIONAL APPLICABLE INFORMATION

- 1. Eastgate Plaza PUD Conceptual Plan: If the proposed amendment to the Eastgate Plaza "PUD" is approved by the City Council, the applicant must submit to the Planning and Urban Design Administrator a revised version of the PUD Conceptual Plan that reflects any conditions of approval.
- **2. Utilities:** The subject property has access to all necessary utilities. There are public storm and sanitary sewers within the East Euclid Avenue public right-of-way.
- 3. Site Plan Requirements: Any future development upon the site must be in accordance with a PUD Development Site Plan as reviewed and approved by the City's Development Services Department. A PUD Development Site Plan has not been submitted for review at this time. The PUD Development Site Plan would ensure that any development complies with all City requirements, including, but not limited to, stormwater management, landscaping, off-street parking, and any other standards required by the PUD Conceptual Plan.
- **4. Drainage/Grading:** Future construction must comply with the City's stormwater management, soil erosion protection, and grading requirements, as approved by the City's Permit and Development Center's engineering staff during any PUD Development Site Plan review process.
- **5.** Access: The proposed car wash would be accessed by an east/west drive easement extending between two driveway entrances from East Euclid Avenue, which provide access to the entire Eastgate Plaza PUD development. The 6<sup>th</sup> Amendment to the PUD Conceptual Plan requires the easterly north/south drive easement to be constructed to appear to be street-like to the satisfaction of the City's Planning and Urban Design Administrator, with features such as parallel parking stalls, Class A sidewalks, and street trees.