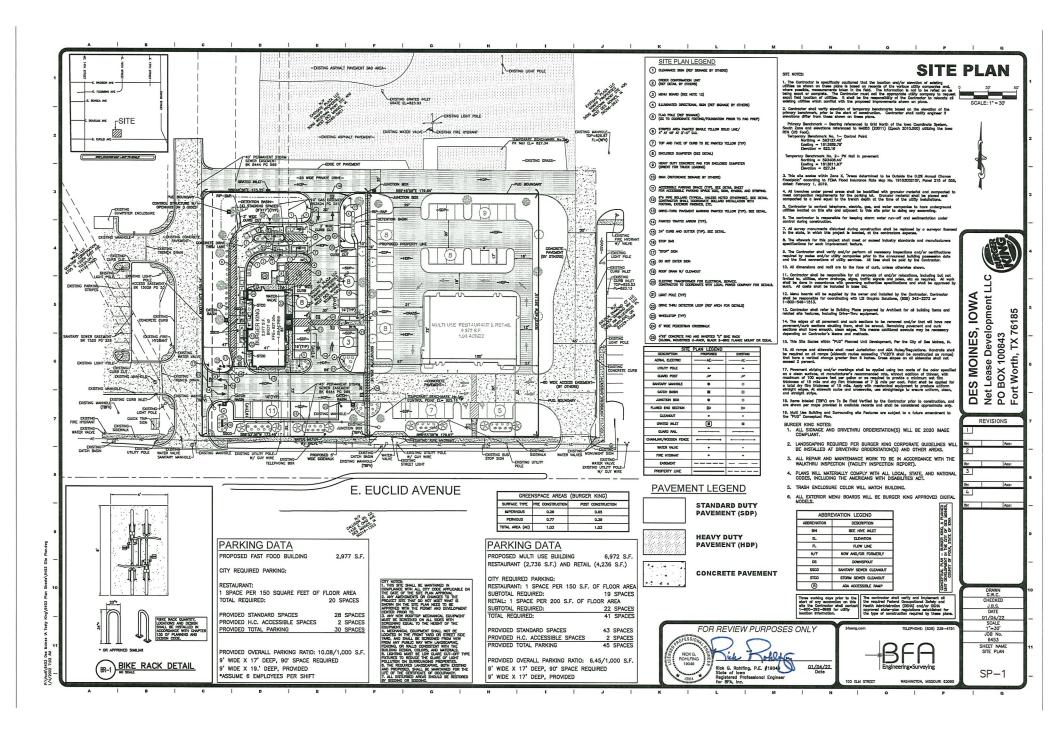

### II. ADDITIONAL APPLICABLE INFORMATION

- 1. Eastgate Plaza PUD Conceptual Plan: If the proposed amendment to the Eastgate Plaza "PUD" is approved by the City Council, the applicant must submit to the Planning and Urban Design Administrator a revised version of the PUD Conceptual Plan that reflects any conditions of approval.
- **2. Utilities:** The subject property has access to all necessary utilities. There are public storm and sanitary sewers within the East Euclid Avenue public right-of-way.
- 3. Site Plan Requirements: Any future development upon the site must be in accordance with a PUD Development Site Plan as reviewed and approved by the City's Development Services Department. A PUD Development Site Plan has not been submitted for review at this time. The PUD Development Site Plan would ensure that any development complies with all City requirements, including, but not limited to, stormwater management, landscaping, off-street parking, and any other standards required by the PUD Conceptual Plan.
- **4. Drainage/Grading:** Future construction must comply with the City's stormwater management, soil erosion protection, and grading requirements, as approved by the City's Permit and Development Center's engineering staff during any PUD Development Site Plan review process.
- **5.** Access: The proposed car wash would be accessed by an east/west drive easement extending between two driveway entrances from East Euclid Avenue, which provide access to the entire Eastgate Plaza PUD development. The 6<sup>th</sup> Amendment to the PUD Conceptual Plan requires the easterly north/south drive easement to be constructed to appear to be street-like to the satisfaction of the City's Planning and Urban Design Administrator, with features such as parallel parking stalls, Class A sidewalks, and street trees.

- **6. Landscaping:** The proposed PUD Conceptual Plan demonstrates that landscaping and plantings would be provided throughout the site. The applicant has coordinated with the current subject property owner to determine timeline and responsibility of proposed landscaping and design layout of the north/south drive easement along the eastern property line. The proposed layout is compatible with the 6<sup>th</sup> Amendment to the PUD Conceptual Plan, which requires the easterly north/south drive easement to appear to be street-like to the satisfaction of the City's Planning and Urban Design Administrator, with features such as parallel parking stalls, Class A sidewalks, and street trees.
- 7. Urban Design: The proposed development would consist of a car wash building oriented north/south on the subject site with the short façade of the building facing East Euclid Avenue and the long façade of the building with a 10-foot setback from the east property line, a paved surface parking lot, and three paved pay lanes. The submitted elevations demonstrate building materials would consist of concrete masonry unit blocks and EIFS. The proposed elevations provide sufficient transparency (windows) on the east building façade, per agreement with staff.