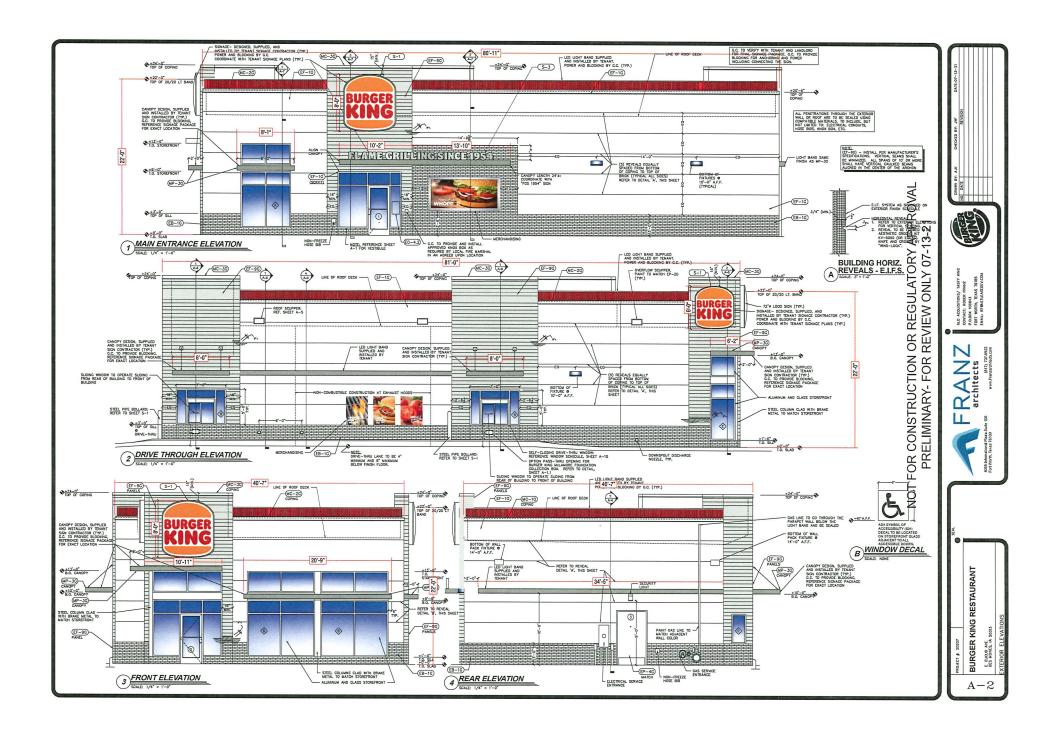

- **6. Landscaping:** The proposed PUD Conceptual Plan demonstrates that landscaping and plantings would be provided throughout the site. The applicant has coordinated with the current subject property owner to determine timeline and responsibility of proposed landscaping and design layout of the north/south drive easement along the eastern property line. The proposed layout is compatible with the 6<sup>th</sup> Amendment to the PUD Conceptual Plan, which requires the easterly north/south drive easement to appear to be street-like to the satisfaction of the City's Planning and Urban Design Administrator, with features such as parallel parking stalls, Class A sidewalks, and street trees.
- 7. Urban Design: The proposed development would consist of a car wash building oriented north/south on the subject site with the short façade of the building facing East Euclid Avenue and the long façade of the building with a 10-foot setback from the east property line, a paved surface parking lot, and three paved pay lanes. The submitted elevations demonstrate building materials would consist of concrete masonry unit blocks and EIFS. The proposed elevations provide sufficient transparency (windows) on the east building façade, per agreement with staff.