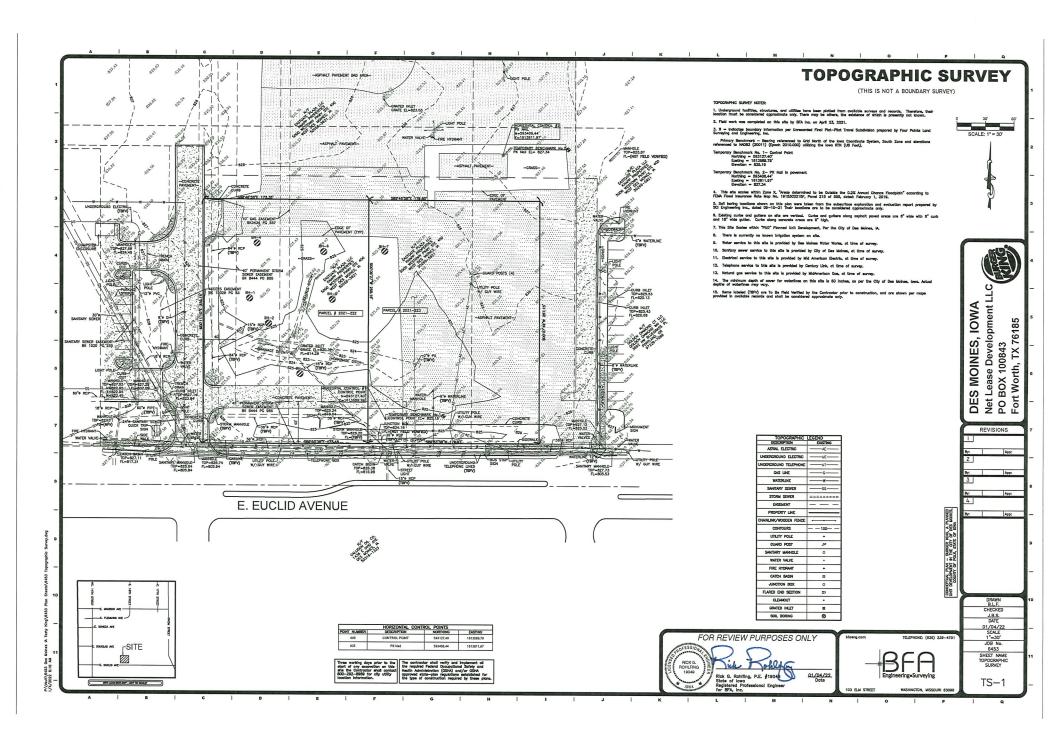

### II. ADDITIONAL APPLICABLE INFORMATION

- 1. Eastgate Plaza PUD Conceptual Plan: If the proposed amendment to the Eastgate Plaza "PUD" is approved by the City Council, the applicant must submit to the Planning and Urban Design Administrator a revised version of the PUD Conceptual Plan that reflects any conditions of approval.
- **2. Utilities:** The subject property has access to all necessary utilities. There are public storm and sanitary sewers within the East Euclid Avenue public right-of-way.
- 3. Site Plan Requirements: Any future development upon the site must be in accordance with a PUD Development Site Plan as reviewed and approved by the City's Development Services Department. A PUD Development Site Plan has not been submitted for review at this time. The PUD Development Site Plan would ensure that any development complies with all City requirements, including, but not limited to, stormwater management, landscaping, off-street parking, and any other standards required by the PUD Conceptual Plan.
- **4. Drainage/Grading:** Future construction must comply with the City's stormwater management, soil erosion protection, and grading requirements, as approved by the City's Permit and Development Center's engineering staff during any PUD Development Site Plan review process.
- **5.** Access: The proposed car wash would be accessed by an east/west drive easement extending between two driveway entrances from East Euclid Avenue, which provide access to the entire Eastgate Plaza PUD development. The 6<sup>th</sup> Amendment to the PUD Conceptual Plan requires the easterly north/south drive easement to be constructed to appear to be street-like to the satisfaction of the City's Planning and Urban Design Administrator, with features such as parallel parking stalls, Class A sidewalks, and street trees.

The PUD Conceptual Plan also indicates cross-access through the property to the north, east, and west within the overall Eastgate Plaza "PUD" District. There is a

substantial undeveloped area within the Eastgate Plaza "PUD" District immediately to the north of the proposed amendment. It is expected that the future redevelopment of this area would utilize the easterly north/south drive easement.