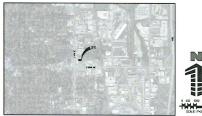

## 5. Adjacent Land Use and Zoning:

North – "PUD"; Use is vacant land (formerly the Eastgate Plaza commercial center).

**South** – "MX3" and "I1"; Uses are a vacant drive-through restaurant and car rental facility (Enterprise Rental Car).

**East** – "PUD"; Use is medical office building (CareMore).

**West** – "PUD"; Use is a fuel station with convenience store (Quik Trip).

- **6. General Neighborhood/Area Land Uses:** The subject site is located along the north side of East Euclid Avenue to the east of the intersection with East 14<sup>th</sup> Street (IA Hwy 69). The surrounding area consists of a mix of retail, commercial, institutional, industrial, and residential uses. The subject property is located within a Community Node centered at the East Euclid Avenue and East 14<sup>th</sup> Street intersection.
- 7. Applicable Recognized Neighborhood(s): The subject property is located in Highland Park Neighborhood Association. All neighborhood associations were notified of the public hearing by mailing of the Preliminary Agenda on September 16, 2022 for the October 6, 2022 meeting, and by mailing of the Final Agendas on September 30, 2022; October 14, 2022; November 10, 2022; and November 23, 2022 (for the October 6, 2022; October 20, 2022; November 17, 2022; and December 1, 2022 meetings respectively). Additionally, separate notifications of the hearing for this specific item were mailed on September 16, 2022 (20 days prior to the October 6, 2022 meeting) and on September 26, 2022 (10 days prior to the October 6, 2022 meeting) to the Highland Park Neighborhood Association and to the primary titleholder on file with the Polk County Assessor for each property within 250 feet of the site.

### II. ADDITIONAL APPLICABLE INFORMATION

- 1. Eastgate Plaza PUD Conceptual Plan: If the proposed amendment to the Eastgate Plaza "PUD" is approved by the City Council, the applicant must submit to the Planning and Urban Design Administrator a revised version of the PUD Conceptual Plan that reflects any conditions of approval.
- **2. Utilities:** The subject property has access to all necessary utilities. There are public storm and sanitary sewers within the East Euclid Avenue public right-of-way.
- 3. Site Plan Requirements: Any future development upon the site must be in accordance with a PUD Development Site Plan as reviewed and approved by the City's Development Services Department. A PUD Development Site Plan has not been submitted for review at this time. The PUD Development Site Plan would ensure that any development complies with all City requirements, including, but not limited to, stormwater management, landscaping, off-street parking, and any other standards required by the PUD Conceptual Plan.
- **4. Drainage/Grading:** Future construction must comply with the City's stormwater management, soil erosion protection, and grading requirements, as approved by the City's Permit and Development Center's engineering staff during any PUD Development Site Plan review process.
- **5.** Access: The proposed car wash would be accessed by an east/west drive easement extending between two driveway entrances from East Euclid Avenue, which provide access to the entire Eastgate Plaza PUD development. The 6<sup>th</sup> Amendment to the PUD Conceptual Plan requires the easterly north/south drive easement to be constructed to appear to be street-like to the satisfaction of the City's Planning and Urban Design Administrator, with features such as parallel parking stalls, Class A sidewalks, and street trees.