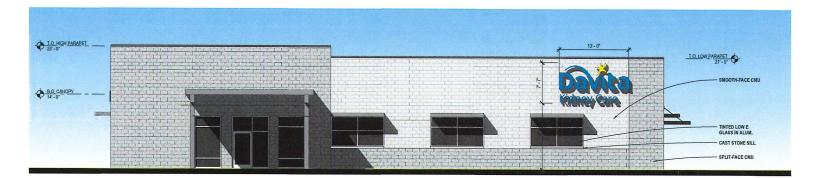

- **6. Landscaping:** The proposed PUD Conceptual Plan demonstrates that landscaping and plantings would be provided throughout the site. The applicant has coordinated with the current subject property owner to determine timeline and responsibility of proposed landscaping and design layout of the north/south drive easement along the eastern property line. The proposed layout is compatible with the 6<sup>th</sup> Amendment to the PUD Conceptual Plan, which requires the easterly north/south drive easement to appear to be street-like to the satisfaction of the City's Planning and Urban Design Administrator, with features such as parallel parking stalls, Class A sidewalks, and street trees.
- 7. Urban Design: The proposed development would consist of a car wash building oriented north/south on the subject site with the short façade of the building facing East Euclid Avenue and the long façade of the building with a 10-foot setback from the east property line, a paved surface parking lot, and three paved pay lanes. The submitted elevations demonstrate building materials would consist of concrete masonry unit blocks and EIFS. The proposed elevations provide sufficient transparency (windows) on the east building façade, per agreement with staff.