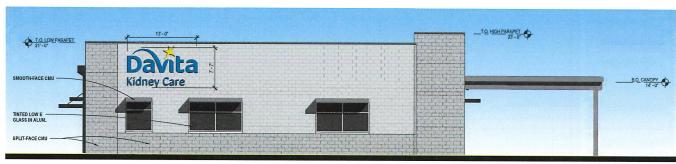

- **6. Landscaping:** The proposed PUD Conceptual Plan demonstrates that landscaping and plantings would be provided throughout the site. The applicant has coordinated with the current subject property owner to determine timeline and responsibility of proposed landscaping and design layout of the north/south drive easement along the eastern property line. The proposed layout is compatible with the 6<sup>th</sup> Amendment to the PUD Conceptual Plan, which requires the easterly north/south drive easement to appear to be street-like to the satisfaction of the City's Planning and Urban Design Administrator, with features such as parallel parking stalls, Class A sidewalks, and street trees.
- 7. Urban Design: The proposed development would consist of a car wash building oriented north/south on the subject site with the short façade of the building facing East Euclid Avenue and the long façade of the building with a 10-foot setback from the east property line, a paved surface parking lot, and three paved pay lanes. The submitted elevations demonstrate building materials would consist of concrete masonry unit blocks and EIFS. The proposed elevations provide sufficient transparency (windows) on the east building façade, per agreement with staff.