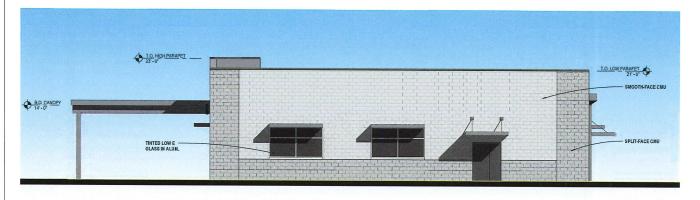

- **6. Landscaping:** The proposed PUD Conceptual Plan demonstrates that landscaping and plantings would be provided throughout the site. The applicant has coordinated with the current subject property owner to determine timeline and responsibility of proposed landscaping and design layout of the north/south drive easement along the eastern property line. The proposed layout is compatible with the 6<sup>th</sup> Amendment to the PUD Conceptual Plan, which requires the easterly north/south drive easement to appear to be street-like to the satisfaction of the City's Planning and Urban Design Administrator, with features such as parallel parking stalls, Class A sidewalks, and street trees.
- 7. Urban Design: The proposed development would consist of a car wash building oriented north/south on the subject site with the short façade of the building facing East Euclid Avenue and the long façade of the building with a 10-foot setback from the east property line, a paved surface parking lot, and three paved pay lanes. The submitted elevations demonstrate building materials would consist of concrete masonry unit blocks and EIFS. The proposed elevations provide sufficient transparency (windows) on the east building façade, per agreement with staff.