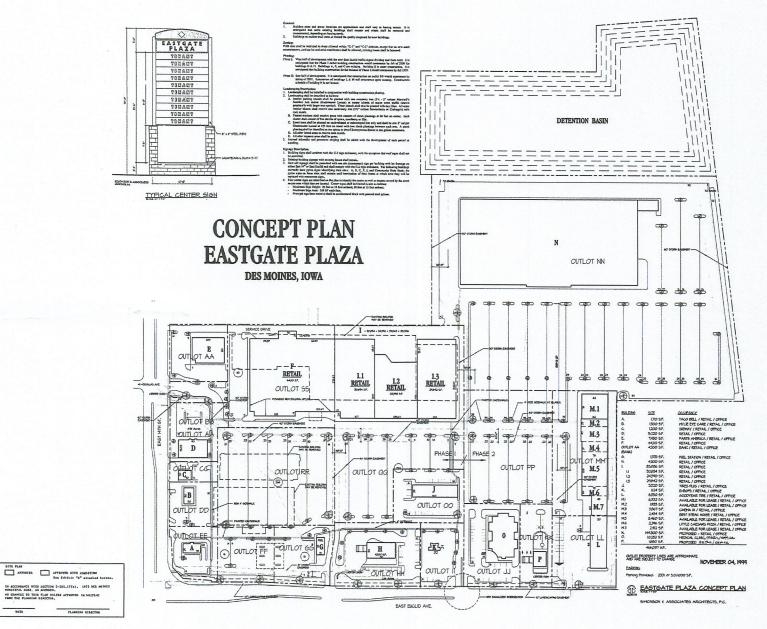

### I. GENERAL INFORMATION

Purpose of Request: The proposed amendment to the Eastgate Plaza PUD
 Conceptual Plan would allow construction of a new car wash and express detailing business.

The previous continuances have allowed the applicant to successfully work with staff to achieve a proposed site design that is consistent with the intent of Chapter 135 (Planning and Design Ordinance).

- 2. Size of Site: The subject site is 1.06 acres.
- 3. Existing Zoning (site): "PUD" Planned Unit Development District.
- **4. Existing Land Use (site):** The subject site consists of vacant pad sites with some paved area in disrepair. The proposed amendment would be located on the southernmost portion of the parcel.

## 5. Adjacent Land Use and Zoning:

North – "PUD"; Use is vacant land (formerly the Eastgate Plaza commercial center).

**South** – "MX3" and "I1"; Uses are a vacant drive-through restaurant and car rental facility (Enterprise Rental Car).

**East** – "PUD"; Use is medical office building (CareMore).

**West** – "PUD"; Use is a fuel station with convenience store (Quik Trip).

- **6. General Neighborhood/Area Land Uses:** The subject site is located along the north side of East Euclid Avenue to the east of the intersection with East 14<sup>th</sup> Street (IA Hwy 69). The surrounding area consists of a mix of retail, commercial, institutional, industrial, and residential uses. The subject property is located within a Community Node centered at the East Euclid Avenue and East 14<sup>th</sup> Street intersection.
- 7. Applicable Recognized Neighborhood(s): The subject property is located in Highland Park Neighborhood Association. All neighborhood associations were notified of the public hearing by mailing of the Preliminary Agenda on September 16, 2022 for the October 6, 2022 meeting, and by mailing of the Final Agendas on September 30, 2022; October 14, 2022; November 10, 2022; and November 23, 2022 (for the October 6, 2022; October 20, 2022; November 17, 2022; and December 1, 2022 meetings respectively). Additionally, separate notifications of the hearing for this specific item were mailed on September 16, 2022 (20 days prior to the October 6, 2022 meeting) and on September 26, 2022 (10 days prior to the October 6, 2022 meeting) to the Highland Park Neighborhood Association and to the primary titleholder on file with the Polk County Assessor for each property within 250 feet of the site.

### II. ADDITIONAL APPLICABLE INFORMATION

- 1. Eastgate Plaza PUD Conceptual Plan: If the proposed amendment to the Eastgate Plaza "PUD" is approved by the City Council, the applicant must submit to the Planning and Urban Design Administrator a revised version of the PUD Conceptual Plan that reflects any conditions of approval.
- **2. Utilities:** The subject property has access to all necessary utilities. There are public storm and sanitary sewers within the East Euclid Avenue public right-of-way.
- 3. Site Plan Requirements: Any future development upon the site must be in accordance with a PUD Development Site Plan as reviewed and approved by the City's Development Services Department. A PUD Development Site Plan has not been submitted for review at this time. The PUD Development Site Plan would ensure that any development complies with all City requirements, including, but not limited to, stormwater management, landscaping, off-street parking, and any other standards required by the PUD Conceptual Plan.
- **4. Drainage/Grading:** Future construction must comply with the City's stormwater management, soil erosion protection, and grading requirements, as approved by the City's Permit and Development Center's engineering staff during any PUD Development Site Plan review process.
- **5.** Access: The proposed car wash would be accessed by an east/west drive easement extending between two driveway entrances from East Euclid Avenue, which provide access to the entire Eastgate Plaza PUD development. The 6<sup>th</sup> Amendment to the PUD Conceptual Plan requires the easterly north/south drive easement to be constructed to appear to be street-like to the satisfaction of the City's Planning and Urban Design Administrator, with features such as parallel parking stalls, Class A sidewalks, and street trees.

The PUD Conceptual Plan also indicates cross-access through the property to the north, east, and west within the overall Eastgate Plaza "PUD" District. There is a

substantial undeveloped area within the Eastgate Plaza "PUD" District immediately to the north of the proposed amendment. It is expected that the future redevelopment of this area would utilize the easterly north/south drive easement.

- **6. Landscaping:** The proposed PUD Conceptual Plan demonstrates that landscaping and plantings would be provided throughout the site. The applicant has coordinated with the current subject property owner to determine timeline and responsibility of proposed landscaping and design layout of the north/south drive easement along the eastern property line. The proposed layout is compatible with the 6<sup>th</sup> Amendment to the PUD Conceptual Plan, which requires the easterly north/south drive easement to appear to be street-like to the satisfaction of the City's Planning and Urban Design Administrator, with features such as parallel parking stalls, Class A sidewalks, and street trees.
- 7. Urban Design: The proposed development would consist of a car wash building oriented north/south on the subject site with the short façade of the building facing East Euclid Avenue and the long façade of the building with a 10-foot setback from the east property line, a paved surface parking lot, and three paved pay lanes. The submitted elevations demonstrate building materials would consist of concrete masonry unit blocks and EIFS. The proposed elevations provide sufficient transparency (windows) on the east building façade, per agreement with staff.