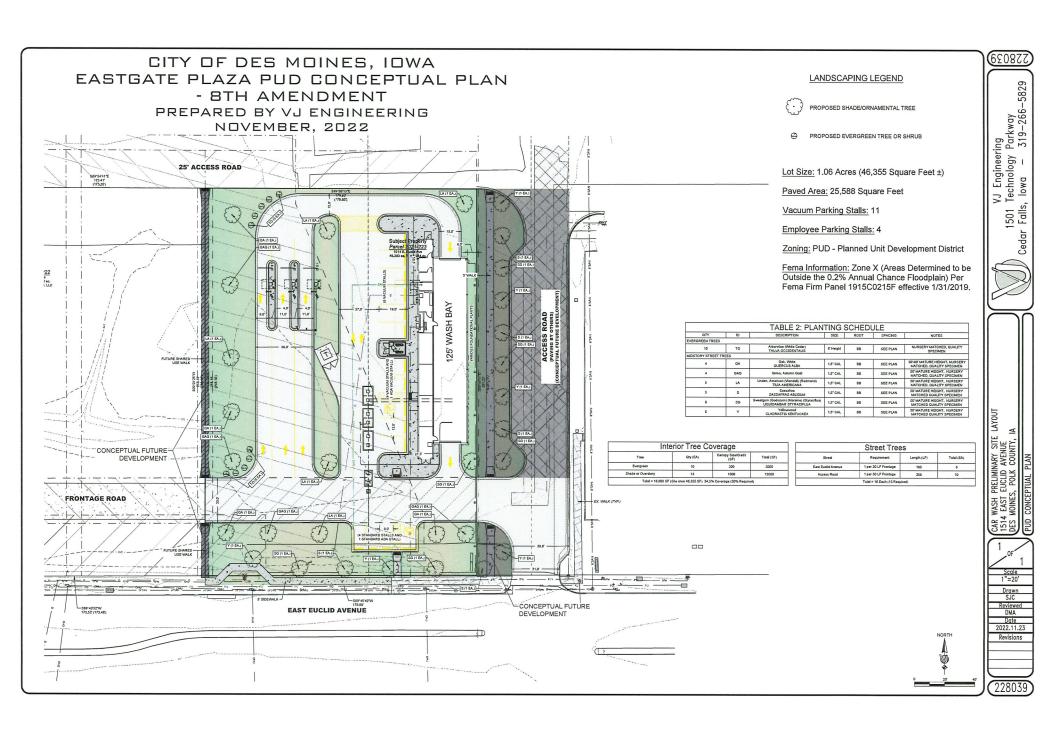

### I. GENERAL INFORMATION

Purpose of Request: The proposed amendment to the Eastgate Plaza PUD
 Conceptual Plan would allow construction of a new car wash and express detailing business.

The previous continuances have allowed the applicant to successfully work with staff to achieve a proposed site design that is consistent with the intent of Chapter 135 (Planning and Design Ordinance).

- 2. Size of Site: The subject site is 1.06 acres.
- 3. Existing Zoning (site): "PUD" Planned Unit Development District.
- **4. Existing Land Use (site):** The subject site consists of vacant pad sites with some paved area in disrepair. The proposed amendment would be located on the southernmost portion of the parcel.

### II. ADDITIONAL APPLICABLE INFORMATION

- 1. Eastgate Plaza PUD Conceptual Plan: If the proposed amendment to the Eastgate Plaza "PUD" is approved by the City Council, the applicant must submit to the Planning and Urban Design Administrator a revised version of the PUD Conceptual Plan that reflects any conditions of approval.
- **2. Utilities:** The subject property has access to all necessary utilities. There are public storm and sanitary sewers within the East Euclid Avenue public right-of-way.
- 3. Site Plan Requirements: Any future development upon the site must be in accordance with a PUD Development Site Plan as reviewed and approved by the City's Development Services Department. A PUD Development Site Plan has not been submitted for review at this time. The PUD Development Site Plan would ensure that any development complies with all City requirements, including, but not limited to, stormwater management, landscaping, off-street parking, and any other standards required by the PUD Conceptual Plan.
- **4. Drainage/Grading:** Future construction must comply with the City's stormwater management, soil erosion protection, and grading requirements, as approved by the City's Permit and Development Center's engineering staff during any PUD Development Site Plan review process.
- **5.** Access: The proposed car wash would be accessed by an east/west drive easement extending between two driveway entrances from East Euclid Avenue, which provide access to the entire Eastgate Plaza PUD development. The 6<sup>th</sup> Amendment to the PUD Conceptual Plan requires the easterly north/south drive easement to be constructed to appear to be street-like to the satisfaction of the City's Planning and Urban Design Administrator, with features such as parallel parking stalls, Class A sidewalks, and street trees.

The PUD Conceptual Plan also indicates cross-access through the property to the north, east, and west within the overall Eastgate Plaza "PUD" District. There is a

substantial undeveloped area within the Eastgate Plaza "PUD" District immediately to the north of the proposed amendment. It is expected that the future redevelopment of this area would utilize the easterly north/south drive easement.

- **6. Landscaping:** The proposed PUD Conceptual Plan demonstrates that landscaping and plantings would be provided throughout the site. The applicant has coordinated with the current subject property owner to determine timeline and responsibility of proposed landscaping and design layout of the north/south drive easement along the eastern property line. The proposed layout is compatible with the 6<sup>th</sup> Amendment to the PUD Conceptual Plan, which requires the easterly north/south drive easement to appear to be street-like to the satisfaction of the City's Planning and Urban Design Administrator, with features such as parallel parking stalls, Class A sidewalks, and street trees.
- 7. Urban Design: The proposed development would consist of a car wash building oriented north/south on the subject site with the short façade of the building facing East Euclid Avenue and the long façade of the building with a 10-foot setback from the east property line, a paved surface parking lot, and three paved pay lanes. The submitted elevations demonstrate building materials would consist of concrete masonry unit blocks and EIFS. The proposed elevations provide sufficient transparency (windows) on the east building façade, per agreement with staff.