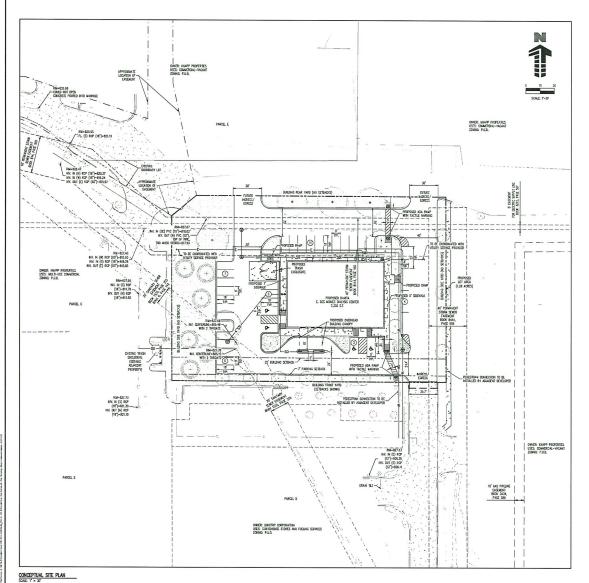

### II. ADDITIONAL APPLICABLE INFORMATION

- 1. Eastgate Plaza PUD Conceptual Plan: If the proposed amendment to the Eastgate Plaza "PUD" is approved by the City Council, the applicant must submit to the Planning and Urban Design Administrator a revised version of the PUD Conceptual Plan that reflects any conditions of approval.
- **2. Utilities:** The subject property has access to all necessary utilities. There are public storm and sanitary sewers within the East Euclid Avenue public right-of-way.
- 3. Site Plan Requirements: Any future development upon the site must be in accordance with a PUD Development Site Plan as reviewed and approved by the City's Development Services Department. A PUD Development Site Plan has not been submitted for review at this time. The PUD Development Site Plan would ensure that any development complies with all City requirements, including, but not limited to, stormwater management, landscaping, off-street parking, and any other standards required by the PUD Conceptual Plan.
- **4. Drainage/Grading:** Future construction must comply with the City's stormwater management, soil erosion protection, and grading requirements, as approved by the City's Permit and Development Center's engineering staff during any PUD Development Site Plan review process.
- **5.** Access: The proposed car wash would be accessed by an east/west drive easement extending between two driveway entrances from East Euclid Avenue, which provide access to the entire Eastgate Plaza PUD development. The 6<sup>th</sup> Amendment to the PUD Conceptual Plan requires the easterly north/south drive easement to be constructed to appear to be street-like to the satisfaction of the City's Planning and Urban Design Administrator, with features such as parallel parking stalls, Class A sidewalks, and street trees.

The PUD Conceptual Plan also indicates cross-access through the property to the north, east, and west within the overall Eastgate Plaza "PUD" District. There is a

substantial undeveloped area within the Eastgate Plaza "PUD" District immediately to the north of the proposed amendment. It is expected that the future redevelopment of this area would utilize the easterly north/south drive easement.

- **6. Landscaping:** The proposed PUD Conceptual Plan demonstrates that landscaping and plantings would be provided throughout the site. The applicant has coordinated with the current subject property owner to determine timeline and responsibility of proposed landscaping and design layout of the north/south drive easement along the eastern property line. The proposed layout is compatible with the 6<sup>th</sup> Amendment to the PUD Conceptual Plan, which requires the easterly north/south drive easement to appear to be street-like to the satisfaction of the City's Planning and Urban Design Administrator, with features such as parallel parking stalls, Class A sidewalks, and street trees.
- 7. Urban Design: The proposed development would consist of a car wash building oriented north/south on the subject site with the short façade of the building facing East Euclid Avenue and the long façade of the building with a 10-foot setback from the east property line, a paved surface parking lot, and three paved pay lanes. The submitted elevations demonstrate building materials would consist of concrete masonry unit blocks and EIFS. The proposed elevations provide sufficient transparency (windows) on the east building façade, per agreement with staff.