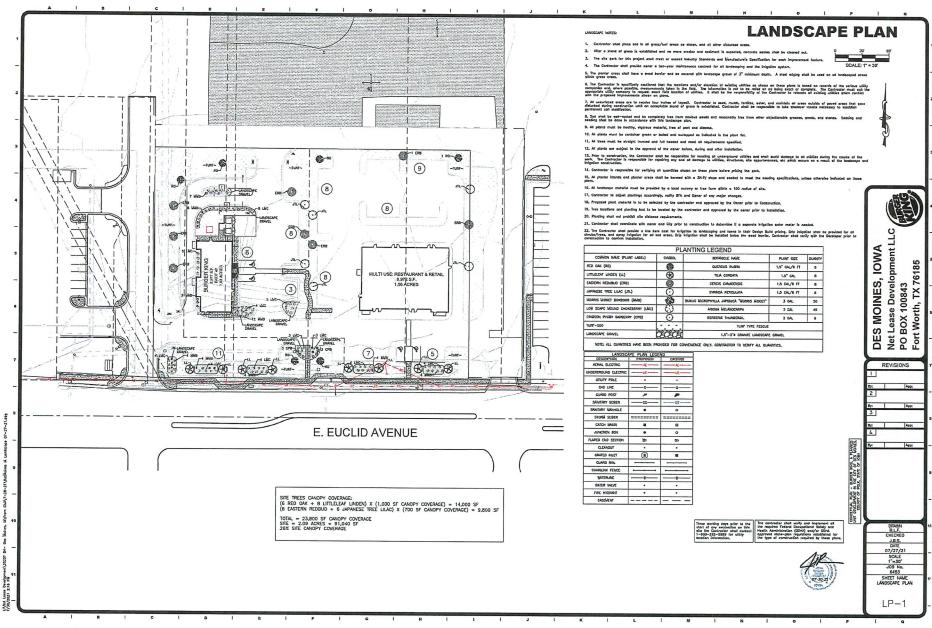

### II. ADDITIONAL APPLICABLE INFORMATION

- 1. Eastgate Plaza PUD Conceptual Plan: If the proposed amendment to the Eastgate Plaza "PUD" is approved by the City Council, the applicant must submit to the Planning and Urban Design Administrator a revised version of the PUD Conceptual Plan that reflects any conditions of approval.
- **2. Utilities:** The subject property has access to all necessary utilities. There are public storm and sanitary sewers within the East Euclid Avenue public right-of-way.
- 3. Site Plan Requirements: Any future development upon the site must be in accordance with a PUD Development Site Plan as reviewed and approved by the City's Development Services Department. A PUD Development Site Plan has not been submitted for review at this time. The PUD Development Site Plan would ensure that any development complies with all City requirements, including, but not limited to, stormwater management, landscaping, off-street parking, and any other standards required by the PUD Conceptual Plan.
- **4. Drainage/Grading:** Future construction must comply with the City's stormwater management, soil erosion protection, and grading requirements, as approved by the City's Permit and Development Center's engineering staff during any PUD Development Site Plan review process.
- **5.** Access: The proposed car wash would be accessed by an east/west drive easement extending between two driveway entrances from East Euclid Avenue, which provide access to the entire Eastgate Plaza PUD development. The 6<sup>th</sup> Amendment to the PUD Conceptual Plan requires the easterly north/south drive easement to be constructed to appear to be street-like to the satisfaction of the City's Planning and Urban Design Administrator, with features such as parallel parking stalls, Class A sidewalks, and street trees.

The PUD Conceptual Plan also indicates cross-access through the property to the north, east, and west within the overall Eastgate Plaza "PUD" District. There is a

substantial undeveloped area within the Eastgate Plaza "PUD" District immediately to the north of the proposed amendment. It is expected that the future redevelopment of this area would utilize the easterly north/south drive easement.

- **6. Landscaping:** The proposed PUD Conceptual Plan demonstrates that landscaping and plantings would be provided throughout the site. The applicant has coordinated with the current subject property owner to determine timeline and responsibility of proposed landscaping and design layout of the north/south drive easement along the eastern property line. The proposed layout is compatible with the 6<sup>th</sup> Amendment to the PUD Conceptual Plan, which requires the easterly north/south drive easement to appear to be street-like to the satisfaction of the City's Planning and Urban Design Administrator, with features such as parallel parking stalls, Class A sidewalks, and street trees.
- 7. Urban Design: The proposed development would consist of a car wash building oriented north/south on the subject site with the short façade of the building facing East Euclid Avenue and the long façade of the building with a 10-foot setback from the east property line, a paved surface parking lot, and three paved pay lanes. The submitted elevations demonstrate building materials would consist of concrete masonry unit blocks and EIFS. The proposed elevations provide sufficient transparency (windows) on the east building façade, per agreement with staff.