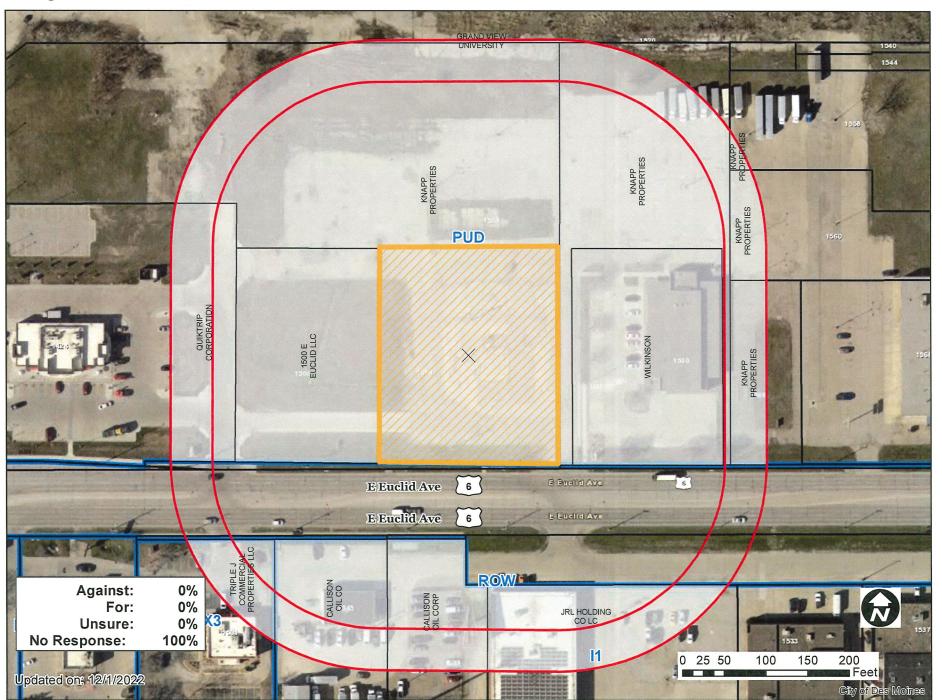

**East** – "PUD"; Use is medical office building (CareMore).

**West** – "PUD"; Use is a fuel station with convenience store (Quik Trip).

- **6. General Neighborhood/Area Land Uses:** The subject site is located along the north side of East Euclid Avenue to the east of the intersection with East 14<sup>th</sup> Street (IA Hwy 69). The surrounding area consists of a mix of retail, commercial, institutional, industrial, and residential uses. The subject property is located within a Community Node centered at the East Euclid Avenue and East 14<sup>th</sup> Street intersection.
- 7. Applicable Recognized Neighborhood(s): The subject property is located in Highland Park Neighborhood Association. All neighborhood associations were notified of the public hearing by mailing of the Preliminary Agenda on September 16, 2022 for the October 6, 2022 meeting, and by mailing of the Final Agendas on September 30, 2022; October 14, 2022; November 10, 2022; and November 23, 2022 (for the October 6, 2022; October 20, 2022; November 17, 2022; and December 1, 2022 meetings respectively). Additionally, separate notifications of the hearing for this specific item were mailed on September 16, 2022 (20 days prior to the October 6, 2022 meeting) and on September 26, 2022 (10 days prior to the October 6, 2022 meeting) to the Highland Park Neighborhood Association and to the primary titleholder on file with the Polk County Assessor for each property within 250 feet of the site.