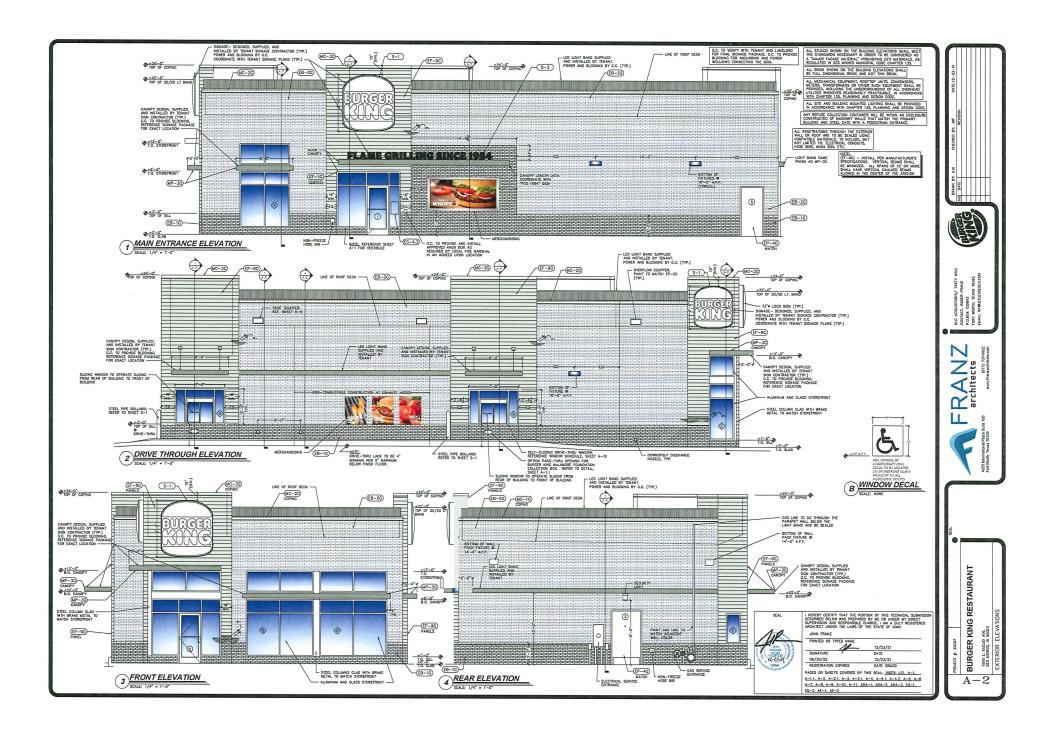

- **6. Landscaping:** The proposed PUD Conceptual Plan demonstrates that landscaping and plantings would be provided throughout the site. The applicant has coordinated with the current subject property owner to determine timeline and responsibility of proposed landscaping and design layout of the north/south drive easement along the eastern property line. The proposed layout is compatible with the 6<sup>th</sup> Amendment to the PUD Conceptual Plan, which requires the easterly north/south drive easement to appear to be street-like to the satisfaction of the City's Planning and Urban Design Administrator, with features such as parallel parking stalls, Class A sidewalks, and street trees.
- 7. Urban Design: The proposed development would consist of a car wash building oriented north/south on the subject site with the short façade of the building facing East Euclid Avenue and the long façade of the building with a 10-foot setback from the east property line, a paved surface parking lot, and three paved pay lanes. The submitted elevations demonstrate building materials would consist of concrete masonry unit blocks and EIFS. The proposed elevations provide sufficient transparency (windows) on the east building façade, per agreement with staff.