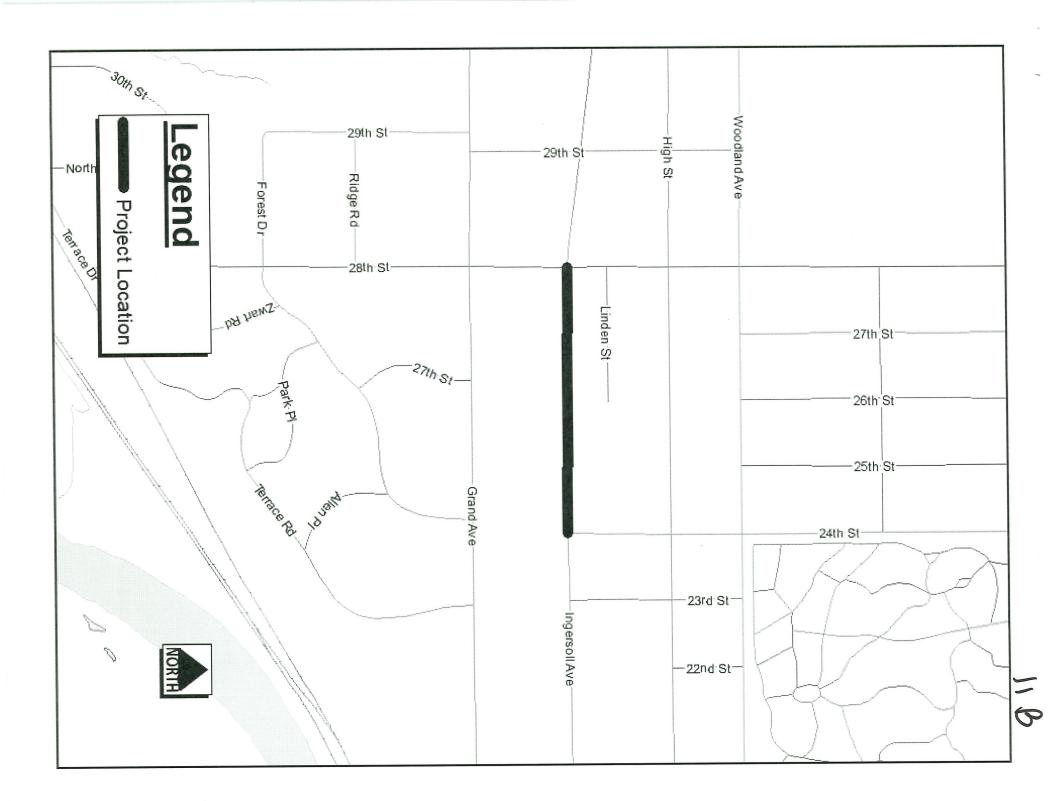

## **PROJECT SUMMARY**

Ingersoll Avenue Streetscape from 24th Street to 28th Street (north side)

Ingersoll Avenue Streetscape from 24th Street to 28th Street (north side), 042021007

The improvement includes construction of Portland Cement Concrete (PCC) sidewalks, driveways, pavement, colored concrete, and Hot Mix Asphalt (HMA) paving, together with the necessary removals, earthwork, clearing and grubbing, erosion control, subdrains, storm sewers, traffic control, traffic signals, conduit, site furnishings, plantings, permeable pavers, and surface restoration; all in accordance with the contract documents, including Plan File Nos. 625-160/297, on Ingersoll Avenue from 24th Street to 28th Street (north side), Des Moines, Iowa