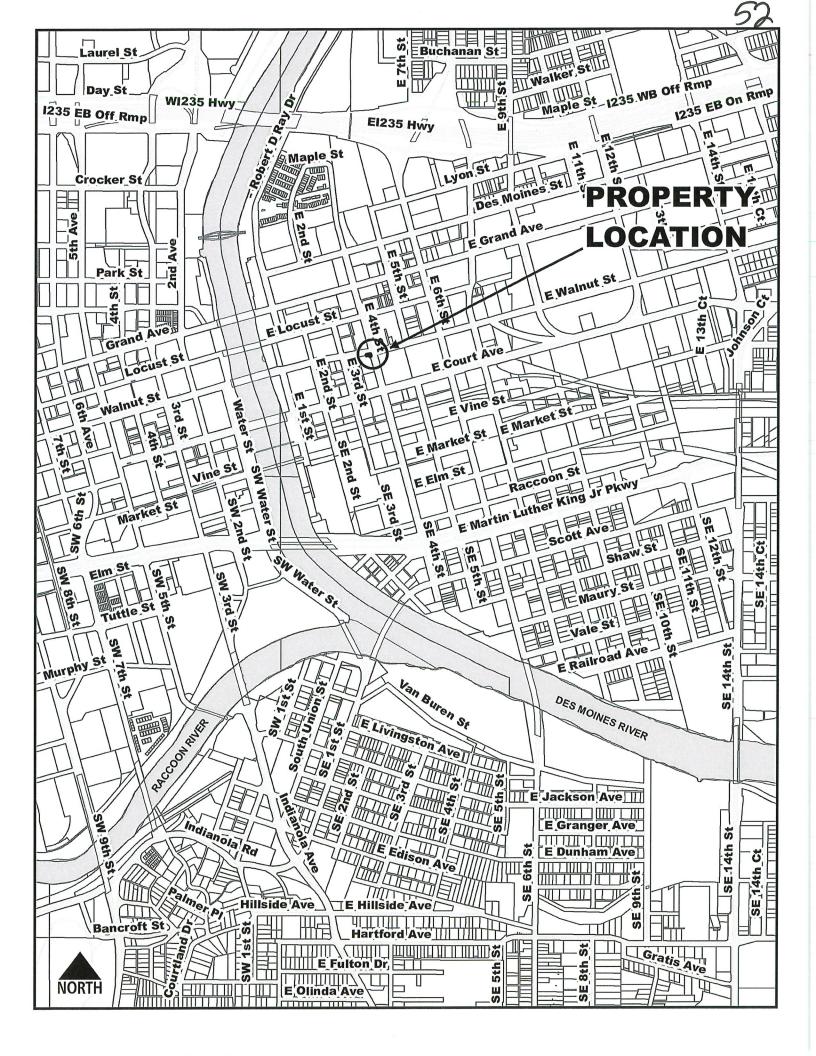

## HOLD HEARING FOR APPROVAL OF DOCUMENTS FOR VACATION OF A PORTION OF EAST WALNUT STREET AND EAST 4<sup>TH</sup> STREET RIGHT-OF-WAY ADJOINING 321 EAST WALNUT STREET AND CONVEYANCE OF A SIDEWALK CAFÉ LEASE TO NORTHWESTERN HOSPITALITY, LLC FOR \$643.00

WHEREAS, Jeff Link, Member/Manager of Northwestern Hospitality, LLC, a tenant in the building located at 321 East Walnut Street, has submitted an application for a sidewalk café lease in a portion of East Walnut Street and East 4<sup>th</sup> Street right-of-way adjoining his restaurant at 321 East Walnut Street; and

**WHEREAS**, the City's Planning Division has reviewed and approved the lease application and the outdoor patio design plan and recommended the vacation and lease of the portion of East Walnut Street and East 4<sup>th</sup> Street right-of-way adjoining 321 East Walnut Street (hereinafter Leased Premises); and

**WHEREAS**, the City's Real Estate Division has negotiated a Lease Agreement with Northwestern Hospitality, LLC, the owner of The New Northwestern Cocktail and Wine Bar located in the building at 321 East Walnut Street, for lease of the Leased Premises for use as an outdoor serving area by The New Northwestern Cocktail and Wine Bar, which Agreement will include a two-year term and a rent amount of \$643.00 per year; and

**WHEREAS**, the vacation of the portion of East Walnut Street and East 4<sup>th</sup> Street right-of-way adjoining 321 East Walnut Street was not presented to the City's Plan and Zoning Commission for review and has instead been determined to have no significant impact upon the public use of the right-of-way, in accordance with Municipal Code 102-286(b); and

WHEREAS, on November 21, 2022, by Roll Call No. 22-1793, it was duly resolved by the City Council of the City of Des Moines, Iowa, that the proposed vacation and lease of East Walnut Street and East 4<sup>th</sup> Street right-of-way adjoining 321 East Walnut Street be set for hearing on December 12, 2022, at 5:00 p.m., in the City Council Chambers, City Hall, 400 Robert D. Ray Drive, Des Moines, Iowa; and