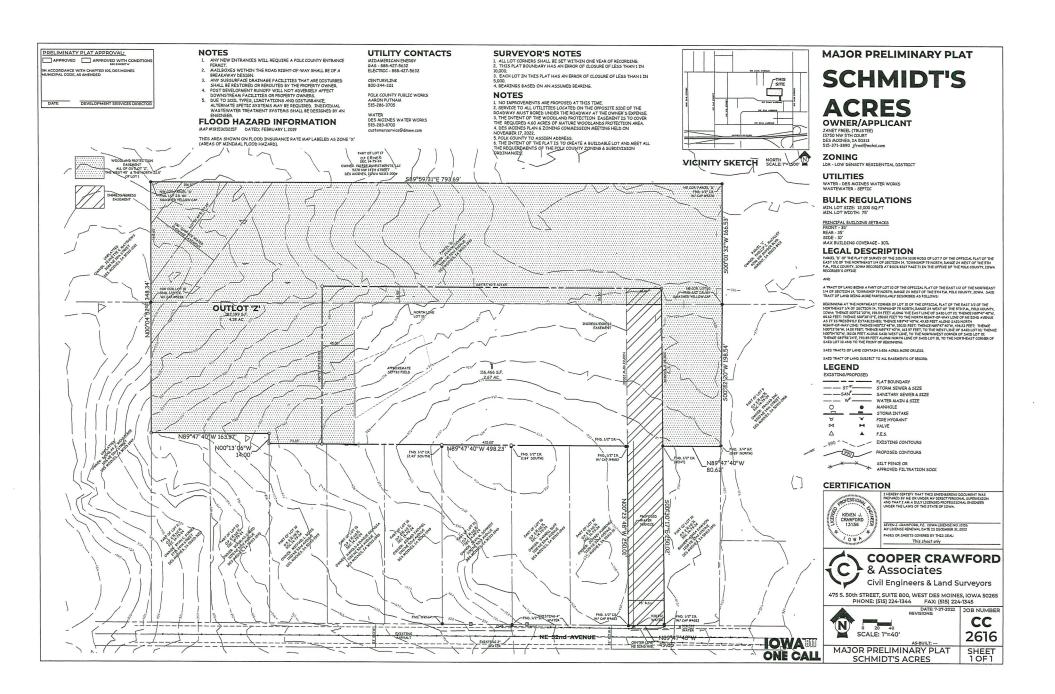

#### I. GENERAL INFORMATION

1. Purpose of Request: The developer is seeking to subdivide the property in unincorporated Polk County into 1 parcel for residential development and 1 outlot. Polk County is requiring the subdivision to go through their Preliminary Plat procedure.

- 2. Size of Site: 6.856 acres.
- 3. Existing Zoning (site): "LDR" Low-Density Residential District (Polk County).
- **4. Existing Land Use (site):** The property is currently a heavily wooded, undeveloped parcel.
- 5. Adjacent Land Use and Zoning:

### II. ADDITIONAL APPLICABLE INFORMATION

- 1. Layout: Approximately 61% of the land area of the subject property is proposed to be designated as an outlot, where no development would occur. An access drive from Northeast 52<sup>nd</sup> Avenue would lead into the developable portion of this platted area.
- 2. Natural Site Features: The subject property is currently a mostly-wooded area.
- 3. Drainage/Grading: The subject property generally drains from the southeast to the northwest. A surface water flowage easement is identified in the northwest corner of the plat. With any future development, Polk County will have enforcement of drainage and storm water management under site plan development requirements within their adopted ordinances and standards.
- **4. Utilities:** No changes to public utilities have been noted.
- **5. Traffic/Street System:** The subject property contains frontage along Northeast 52<sup>nd</sup> Avenue. The proposed subdivision demonstrates an ingress/egress easement that would contain a vehicular access drive leading from the developable area of the plat to the existing public street.