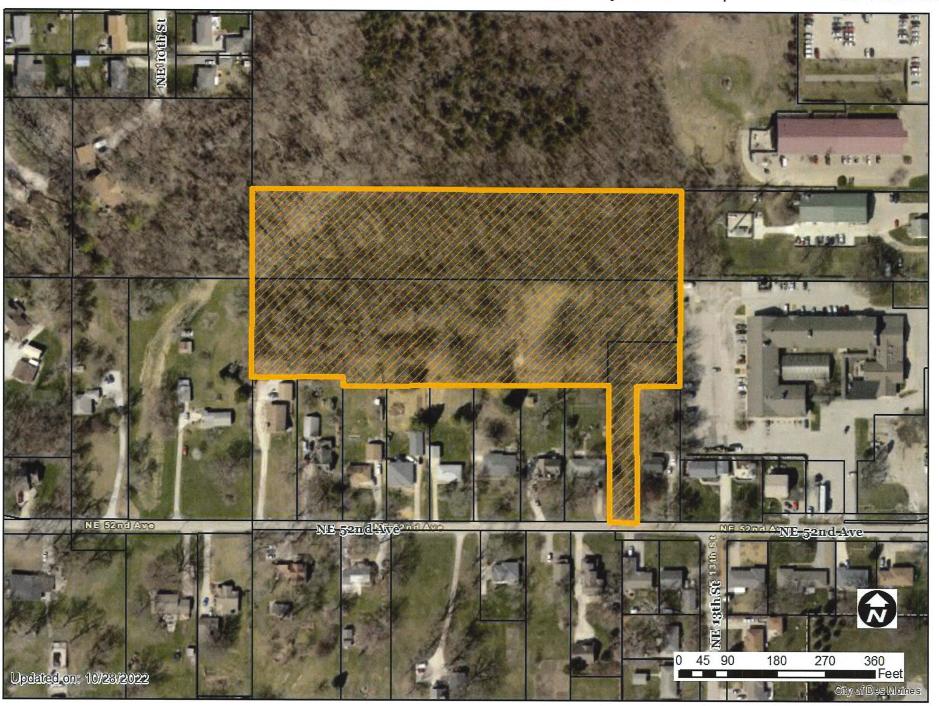

#### I. GENERAL INFORMATION

1. Purpose of Request: The developer is seeking to subdivide the property in unincorporated Polk County into 1 parcel for residential development and 1 outlot. Polk County is requiring the subdivision to go through their Preliminary Plat procedure.

- 2. Size of Site: 6.856 acres.
- 3. Existing Zoning (site): "LDR" Low-Density Residential District (Polk County).
- **4. Existing Land Use (site):** The property is currently a heavily wooded, undeveloped parcel.
- 5. Adjacent Land Use and Zoning:

**North** – "LDR" Low Density Residential District (Polk County), Use is an undeveloped parcel.

**South** – "LDR" Low Density Residential District (Polk County), Uses are NE 52<sup>nd</sup> Avenue and one-household dwelling units.

**East** – "GC" General Commercial District District and "LDR" Low Density Residential District (Polk County), Uses are a hotel and a one-household dwelling unit.

**West** – "LDR" Low Density Residential District (Polk County), Uses are one-household dwelling units.

- **6. General Neighborhood/Area Land Uses:** The subject property is located in an unincorporated area of Polk County (Saylor Township) north of Des Moines, north of the 80/35 Interstate, and just west of Northeast 14<sup>th</sup> Street. The immediately-surrounding area is characterized by one-household dwellings situated on deep lots. A diverse mix of commercial uses defines the adjacent Northeast 14<sup>th</sup> Street corridor.
- 7. Applicable Recognized Neighborhood(s): The subject property is located in an unincorporated area of Polk County (Saylor Township). Notifications of the hearing for this specific item were mailed on November 7, 2022 (10 days prior to the hearing) to the primary titleholder on file with the Polk County Assessor for each property within 250 feet of the Preliminary Plat amendment boundary. A Final Agenda for the meeting

### II. ADDITIONAL APPLICABLE INFORMATION

- 1. Layout: Approximately 61% of the land area of the subject property is proposed to be designated as an outlot, where no development would occur. An access drive from Northeast 52<sup>nd</sup> Avenue would lead into the developable portion of this platted area.
- 2. Natural Site Features: The subject property is currently a mostly-wooded area.
- 3. Drainage/Grading: The subject property generally drains from the southeast to the northwest. A surface water flowage easement is identified in the northwest corner of the plat. With any future development, Polk County will have enforcement of drainage and storm water management under site plan development requirements within their adopted ordinances and standards.
- **4. Utilities:** No changes to public utilities have been noted.
- **5. Traffic/Street System:** The subject property contains frontage along Northeast 52<sup>nd</sup> Avenue. The proposed subdivision demonstrates an ingress/egress easement that would contain a vehicular access drive leading from the developable area of the plat to the existing public street.