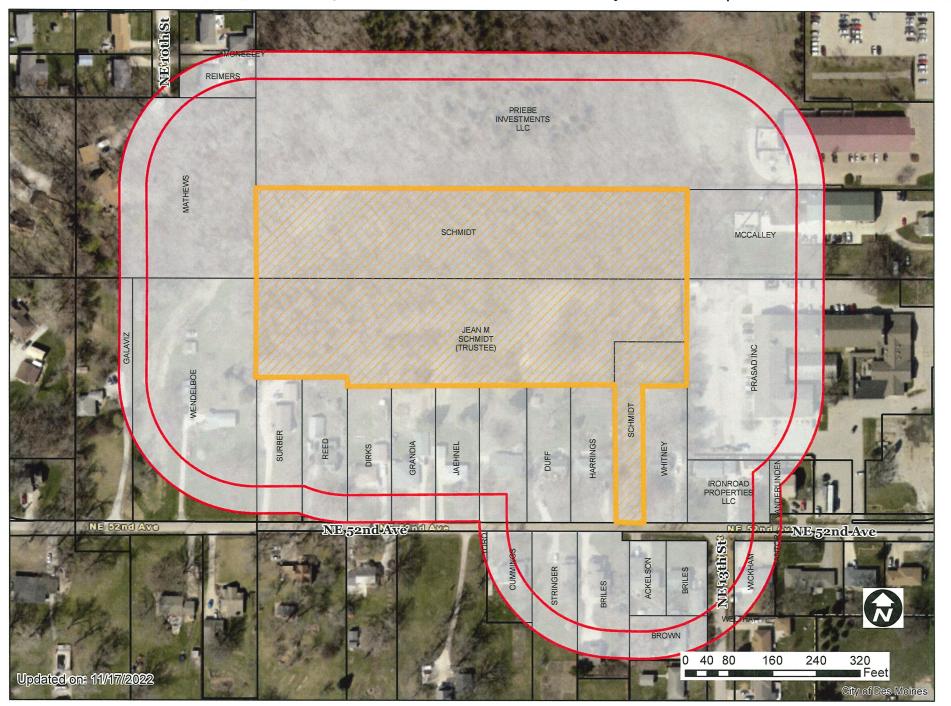

**North** – "LDR" Low Density Residential District (Polk County), Use is an undeveloped parcel.

**South** – "LDR" Low Density Residential District (Polk County), Uses are NE 52<sup>nd</sup> Avenue and one-household dwelling units.

**East** – "GC" General Commercial District District and "LDR" Low Density Residential District (Polk County), Uses are a hotel and a one-household dwelling unit.

**West** – "LDR" Low Density Residential District (Polk County), Uses are one-household dwelling units.

- **6. General Neighborhood/Area Land Uses:** The subject property is located in an unincorporated area of Polk County (Saylor Township) north of Des Moines, north of the 80/35 Interstate, and just west of Northeast 14<sup>th</sup> Street. The immediately-surrounding area is characterized by one-household dwellings situated on deep lots. A diverse mix of commercial uses defines the adjacent Northeast 14<sup>th</sup> Street corridor.
- 7. Applicable Recognized Neighborhood(s): The subject property is located in an unincorporated area of Polk County (Saylor Township). Notifications of the hearing for this specific item were mailed on November 7, 2022 (10 days prior to the hearing) to the primary titleholder on file with the Polk County Assessor for each property within 250 feet of the Preliminary Plat amendment boundary. A Final Agenda for the meeting