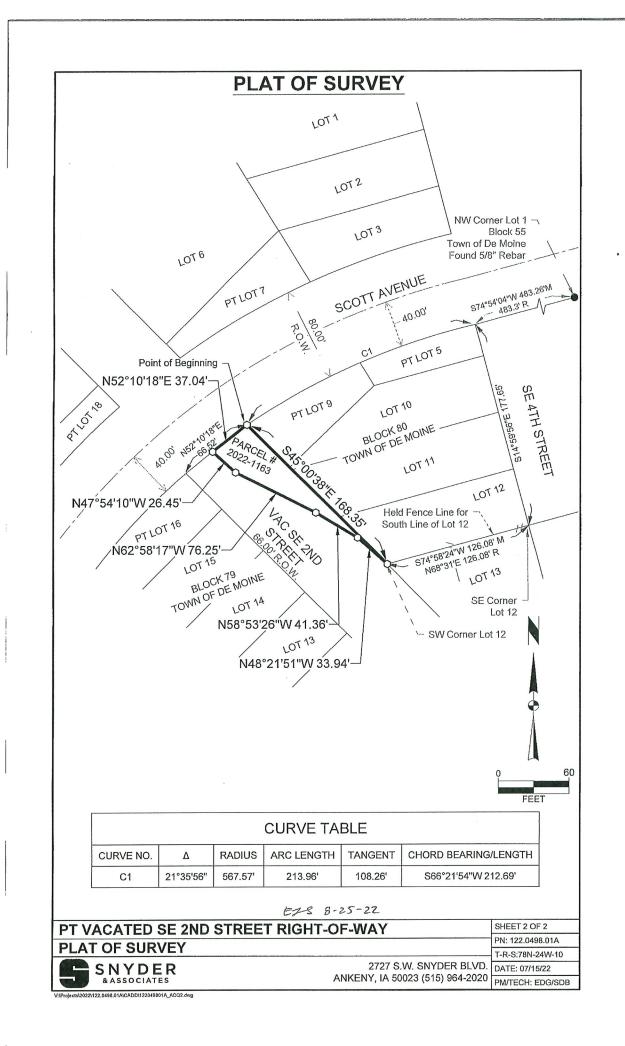

Grantee: OneSpeed DSM, L.L.C. Consideration: \$17,400.00 Legal Description: <u>PARCEL #2022-1163</u> A PART OF THE VACATED SE 2ND STREET RIGHT-OF-WAY LYING SOUTH OF SCOTT AVENUE AND ADJACENT TO LOTS 9, 10, 11 AND 12 OF BLOCK 80 OF TOWN OF DE MOINE, AN OFFICIAL PLAT NOW INCLUDED IN AND FORMING A PART OF THE CITY

## Date November 7, 2022

OF DES MOINES, POLK COUNTY, IOWA AND MORE PARTICULARLY DESCRIBED AS FOLLOWS:

COMMENCING AT THE NORTHWEST CORNER OF LOT 1 OF BLOCK 55 OF SAID TOWN OF DE MOINE; THENCE SOUTH 74°54′04" WEST ALONG THE SOUTH RIGHT-OF-WAY LINE OF SCOTT AVENUE, 483.26 FEET; THENCE SOUTHWEST CONTINUING ALONG SAID SOUTH RIGHT-OF-WAY LINE AND ALONG A CURVE CONCAVE SOUTHEASTERLY WHOSE RADIUS IS 567.57, WHOSE ARC LENGTH IS 213.96 FEET AND WHOSE CHORD BEARS SOUTH 66°21′54" WEST, 212.69 FEET TO THE EAST RIGHT-OF-WAY LINE OF VACATED SE 2ND STREET AND THE POINT OF BEGINNING; THENCE SOUTH 45°00′38" EAST ALONG SAID EAST RIGHT-OF-WAY LINE, 168.35 FEET TO THE SOUTHWEST CORNER OF SAID LOT 12 OF SAID TOWN OF DE MOINE; THENCE NORTH 48°21′51" WEST, 33.94 FEET; THENCE NORTH 58°53′26" WEST, 41.36 FEET; THENCE NORTH 62°58′17" WEST, 76.25 FEET; THENCE NORTH 47°54′10" WEST, 26.45 FEET TO SAID SOUTH RIGHT-OF-WAY LINE OF SCOTT AVENUE; THENCE NORTH 52°10′18" EAST ALONG SAID SOUTH RIGHT-OF-WAY LINE, 37.04 FEET TO THE POINT OF BEGINNING AND CONTAINING 0.07 ACRES (2,897 S.F.).

PROPERTY SUBJECT TO ANY AND ALL EASEMENTS OF RECORD.

2. A public hearing shall be held on November 21, 2022, at 5:00 p.m. in the City Council Chamber, City Hall, 400 Robert D. Ray Drive, Des Moines, Iowa. At that time the City Council will consider the above-described proposal and any other(s) submitted prior to or during the public hearing. Persons interested in the proposal will be given the opportunity to express their views at that hearing.

#### LEGAL DESCRIPTION OF PARCEL #2022-1163

A PART OF THE VACATED SE 2ND STREET RIGHT-OF-WAY LYING SOUTH OF SCOTT AVENUE AND ADJACENT TO LOTS 9, 10, 11 AND 12 OF BLOCK & OF TOWN OF DE MOINE, AN OFFICIAL PLAT NOW INCLUDED IN AND FORMING A PART OF THE CITY OF DES MOINES, POLK COUNTY, IOWA AND MORE PARTICULARLY DESCRIBED AS FOLLOWS:

COMMENCING AT THE NORTHWEST CORNER OF LOT 1 OF BLOCK 55 OF SAID TOWN OF DE MOINE; THENCE SOUTH 74°54′04" WEST ALONG THE SOUTH RIGHT-OF-WAY LINE OF SCOTT AVENUE, 483.26 FEET; THENCE SOUTHWEST CONTINUING ALONG SAID SOUTH RIGHT-OF-WAY LINE AND ALONG A CURVE CONCAVE SOUTHASTERLY WHOSE RADIUS IS 567.57, WHOSE ARC LENGTH IS 213.96 FEET AND WHOSE CHORD BEARS SOUTH 66°21′54" WEST, 212.69 FEET TO THE EAST RIGHT-OF-WAY LINE OF VACATED SE 2ND STREET AND THE POINT OF BEGINNING; THENCE SOUTH 45°00′38" EAST ALONG SAID EAST RIGHT-OF-WAY LINE, 168.35 FEET TO THE SOUTHWEST CORNER OF SAID LOT 12 OF SAID TOWN OF DE MOINE; THENCE NORTH 48°21′51″ WEST, 33.94 FEET; THENCE NORTH 48°53′26″ WEST, 41.36 FEET; THENCE NORTH 62°58′17″ WEST, 76.25 FEET; THENCE NORTH 47°54′10″ WEST, 26.45 FEET TO SAID SOUTH RIGHT-OF-WAY LINE OF SCOTT AVENUE; THENCE NORTH 53°01′18″ EAST ALONG SAID EAST RIGHT-OF-WAY LINE, 37.04 FEET TO THE EAST TO SAID CONTH 62°10′18″ EAST ALONG SAID SAUTH 47°54′10″ WEST, 36.45 FEET; THENCE NORTH 62°10′18″ EAST ALONG SAID SAUTH 45°0′18″ EAST ALONG SAID EAST RIGHT-OF-WAY LINE, 37.04 FEET TO THE EAST TO THE EAST ALONG SAID EAST RIGHT-OF-WAY LINE, 41.36 FEET; THENCE NORTH 45°0′38″ TO WEST, 76.25 FEET; THENCE NORTH 45°0′38″ S326″ WEST, 41.36 FEET; THENCE NORTH 52°10′18″ EAST ALONG SAID EAST RIGHT-OF-WAY LINE OF SCOTT AVENUE; THENCE NORTH 52°10′18″ EAST ALONG SAID SOUTH 14°10″ WEST, 76.45 FEET; THENCE NORTH 52°10′18″ EAST ALONG SAID SOUTH RIGHT-OF-WAY LINE OF SCOTT AVENUE; THENCE NORTH 52°10′18″ EAST ALONG SAID SOUTH RIGHT-OF-WAY LINE OF SCOTT AVENUE; THENCE NORTH 52°10′18″ EAST ALONG SAID SOUTH SIGNA AND CONTANING 0.07 ACRES (2.897 S.F.).

PROPERTY SUBJECT TO ANY AND ALL EASEMENTS OF RECORD.