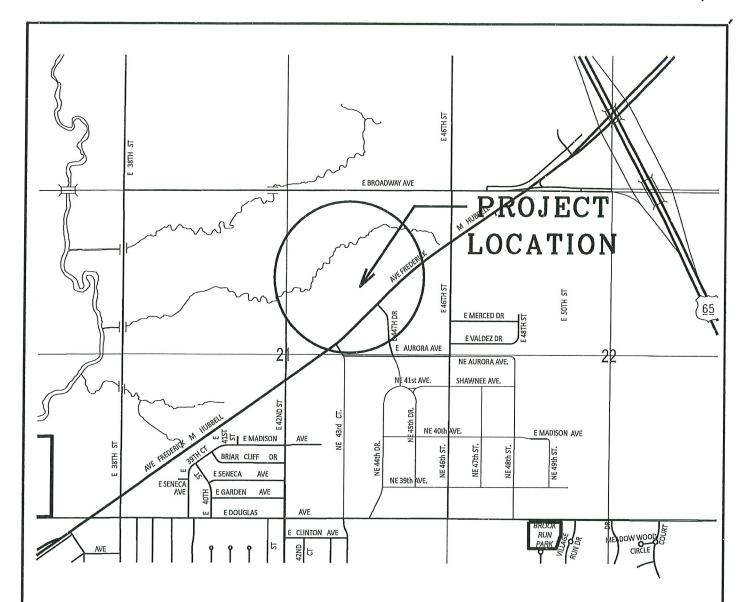

# CERTIFICATION OF COMPLETION:

On July 18, 2022, under Roll Call No. 22-1122, the City Council approved a private construction contract in the amount of \$188,982.00, between Sternquist Construction, Inc., Britt Sternquist, President, 1110 N. 14th Street, Indianola, IA 50125 - as Contractor, and Hubbell Realty Company, Rick J. Tollakson, President & CEO, 6900 Westown Parkway, West Des Moines, IA, 50266 - as Owner, for construction of Paving Improvements described as Paving improvements to serve the proposed Grover Woods Plat 2, located in the vicinity of E 44th St and Hubbell Avenue, as shown on Plan File numbers 640-315/331, and granted permission to the parties of said contract to construct these improvements in accordance with the contract documents and subject to the inspection and approval of the Des Moines City Engineer.

I hereby certify that the construction of said Paving Improvements described as Paving improvements to serve the proposed Grover Woods Plat 2, located in the vicinity of E 44th St and Hubbell Avenue, as shown on Plan File numbers 640-315/331, Activity ID 062022106, has been completed in substantial compliance with the contract documents between Sternquist Construction, Inc. and Hubbell Realty Company, which were approved under Roll Call No. 22-1122, dated July 18, 2022 and I hereby recommend that the above Paving Improvements be accepted.