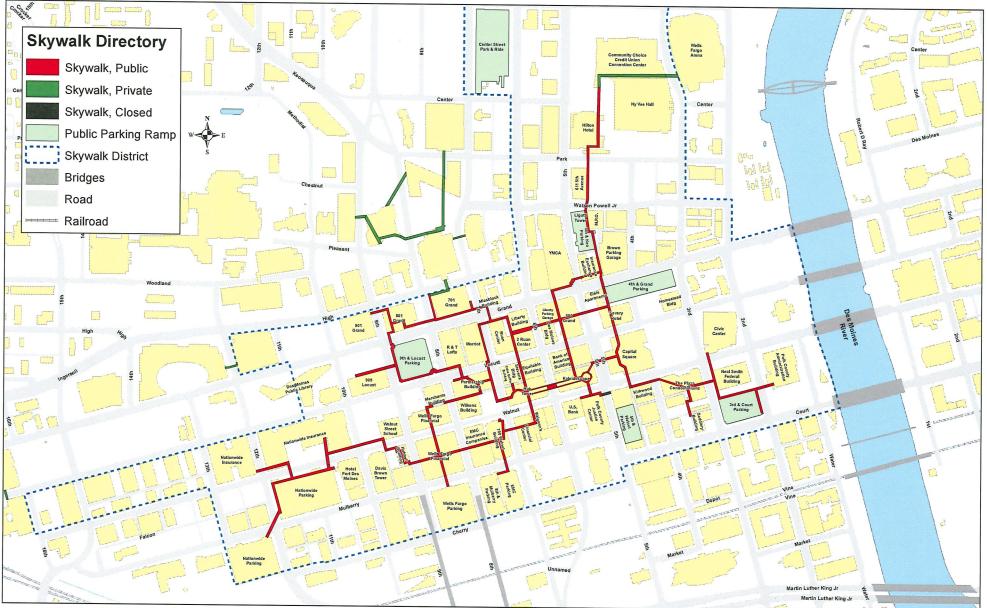

ORDINANCE NO.

AN ORDINANCE to adopt a new Skywalk System Plan Map pursuant to Section 102-319 of the Municipal Code of the City of Des Moines, Iowa, 2000, adopted by Ordinance No. 13,827, passed June 5, 2000, as heretofore amended, which removes Skywalk Bridge 7C-7D and Skywalk Corridor 7D(s) and adds the Stairway Nodal Area adjoining 701 Walnut Street.

BE IT ORDAINED by the City Council of the City of Des Moines, Iowa:

Section 1. That pursuant to Section 102-319 of the Municipal Code of the City of Des Moines, Iowa, 2000, the City Council hereby amends the Skywalk System Plan Map dated January 27, 2022, which is on file in the office of the City Clerk as the official Skywalk System Plan Map of the City of Des Moines. The Skywalk System Plan Map dated January 27, 2022, shall supercede the prior version of the Skywalk System Plan Map.