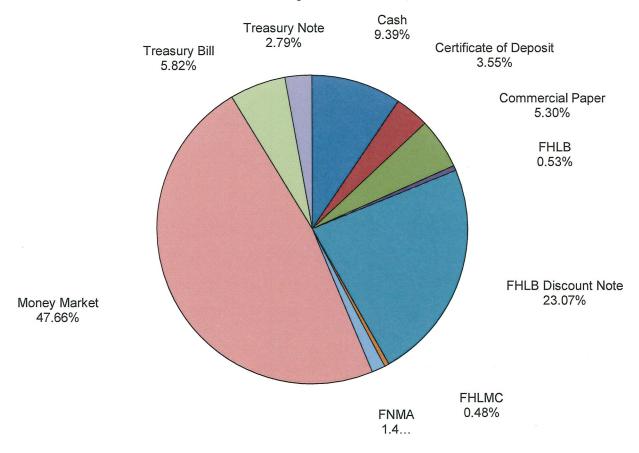

### **Safety of Principal**

Pages 5 and 6 of the report ("Investment Definitions" and the pie graph of "Combined Portfolio Composition") provide information with which to assess the safety of the City's principal.

As of September 30, 34.1 percent of the \$562.4 million total portfolio was invested in U.S. government agency securities (Federal Home Loan Bank, Federal Home Loan Mortgage Corporation, Federal National Mortgage Association, and Farm Credit Administration) and Treasuries, which are backed by the implied or moral obligation of the U.S. Government.

## City of Des Moines, Iowa Combined Portfolio Composition - Total \$562,400,000 As of September 30, 2022