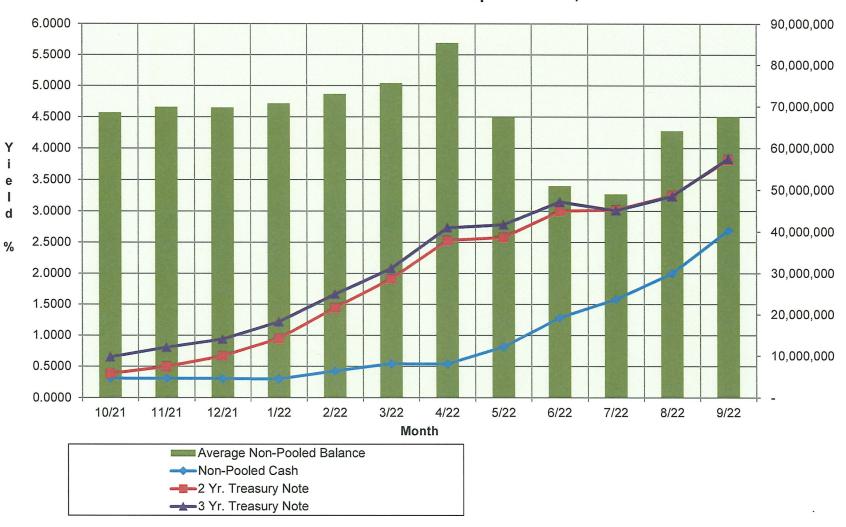

The other major category of the City's portfolio is non-pooled cash and investments. This category contains investments purchased specifically for, and earning interest for only, a particular fund. Bond proceeds, debt service reserve funds, and bond sinking funds for enterprises like the Sewer System and Parking System, are the main components of non-pooled cash and investments. The permanent cemetery maintenance fund and special assessments are also included in this category. These investments are much longer term than the pooled category described in the preceding paragraph. On page 8, the last line of the table labeled "Non-Pooled Portfolio Detail"

reveals that the average maturity of the \$68.0 million of investments in this category is 80 days.

## Return on Investments

The final two pages, of this report are line graphs showing, respectively, the pooled cash and investments portfolio yield and the non-pooled cash and investments portfolio yield—both for fifteen months, and both compared with two benchmarks.

For the pooled portfolio, with its current average maturity of 83 days, the two benchmarks displayed are the 180-day Treasury bill and the one-year Treasury note. For the non-pooled portfolio, with its current average maturity of 80 days, the two benchmarks displayed are the two-year Treasury note and the three-year Treasury note yields.

Generally, because the City uses a "buy-and-hold" approach to investing, the portfolio yields will lag the market. Thus, in times of rising interest rates the yield on the City's portfolio will probably not go up as fast as the benchmark. Conversely, in times of declining interest rates, the yield on the City's portfolio will probably not go down as fast as the benchmark.