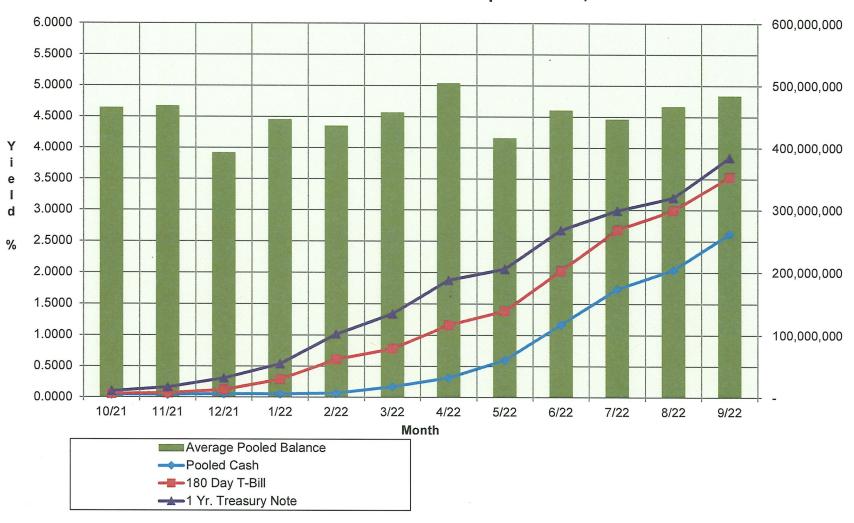

## **Liquidity**

The City's portfolio is divided into two major categories: pooled cash and investments, and non-pooled cash and investments. The pooled cash and investments contain the City's day-to-day operating funds. These investments are relatively short-term, to reflect their needed availability. This is apparent at the bottom of the table on page 9 labeled "Pooled Portfolio Detail." The column labeled "Days-Purchase to Maturity" shows this \$494.4 million portion of the portfolio to have an average maturity of 83 days.

## Return on Investments

The final two pages, of this report are line graphs showing, respectively, the pooled cash and investments portfolio yield and the non-pooled cash and investments portfolio yield—both for fifteen months, and both compared with two benchmarks.

For the pooled portfolio, with its current average maturity of 83 days, the two benchmarks displayed are the 180-day Treasury bill and the one-year Treasury note. For the non-pooled portfolio, with its current average maturity of 80 days, the two benchmarks displayed are the two-year Treasury note and the three-year Treasury note yields.

Generally, because the City uses a "buy-and-hold" approach to investing, the portfolio yields will lag the market. Thus, in times of rising interest rates the yield on the City's portfolio will probably not go up as fast as the benchmark. Conversely, in times of declining interest rates, the yield on the City's portfolio will probably not go down as fast as the benchmark.