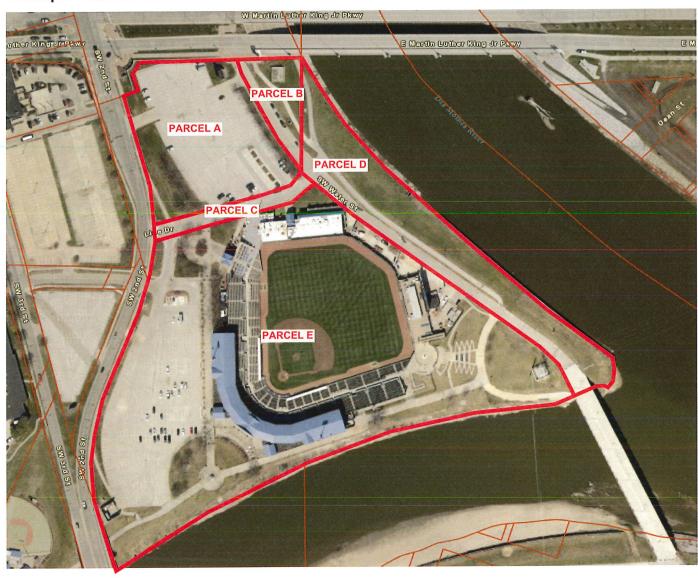

## APPROVING LOT TIE COVENANT FOR FIVE PARCELS OF PRINCIPAL PARK

WHEREAS, the City of Des Moines owns five parcels of real property located at 1 Line Drive, Des Moines, and commonly known as Principal Park; and

WHEREAS, the City, through its City Manager's Office, Facilities Division and Parks and Recreation Department, have undertaken the site plan process for the Project, and during said process, the City's Planning and Development Center identified the need for the City's five parcels to be combined into a single parcel for compliance with the Building and Fire Codes; and

WHEREAS, the consolidation of said parcels can be achieved through approval of a Declaration of Covenants, in form on file in the office of the City Clerk, combining said parcels of the City-owned property; and

# **Principal Park Lot Tie Covenant Exhibit**