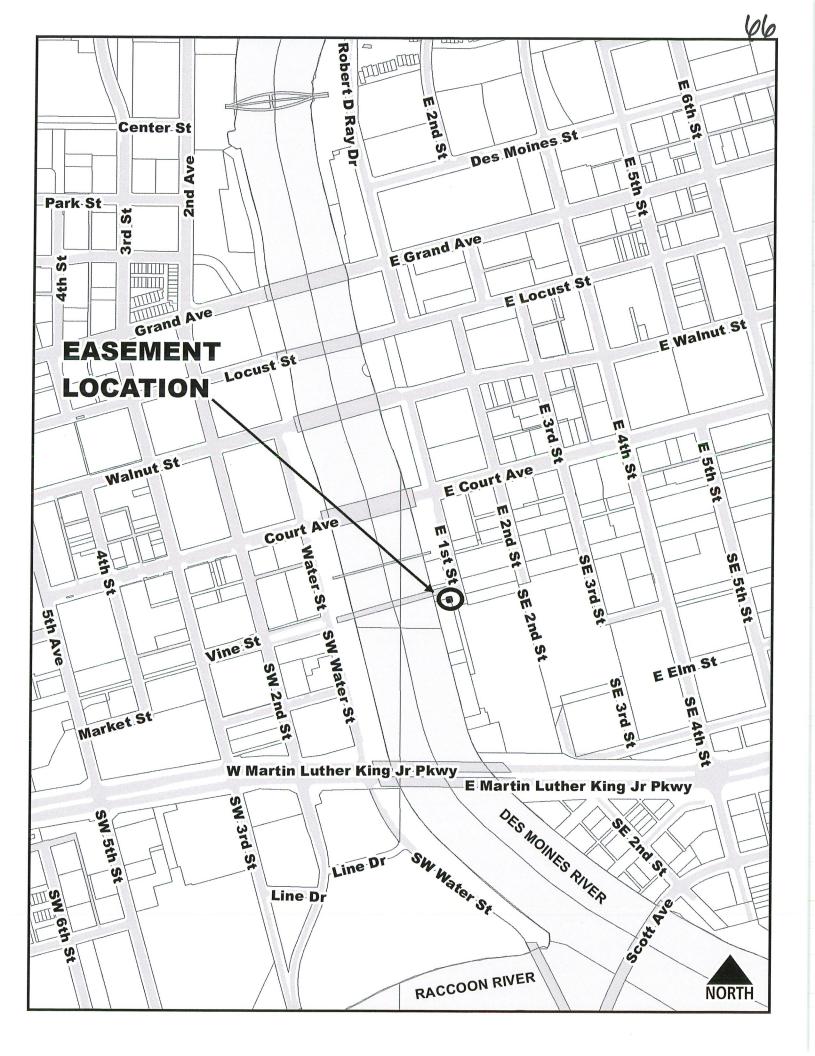

## HOLD HEARING FOR APPROVAL OF DOCUMENTS FOR CONVEYANCE OF AN EASEMENT FOR AN EXISITING GAS AND REGULATOR STATION ON CITY PROPERTY LOCATED AT 106 SOUTHEAST 1<sup>ST</sup> STREET TO MIDAMERICAN ENERGY COMPANY

**WHEREAS**, the City of Des Moines is the owner of property located at 106 Southeast 1<sup>st</sup> Street, Des Moines, Iowa ("Property"); and

**WHEREAS**, MidAmerican Energy Company ("MEC") has requested a Gas and Regulator Station Easement at the north end of the City parcel at 106 Southeast 1<sup>st</sup> Street in order to construct, attach, reconstruct, operate, maintain, replace or remove line(s) and facilities for the transportation of natural gas; and