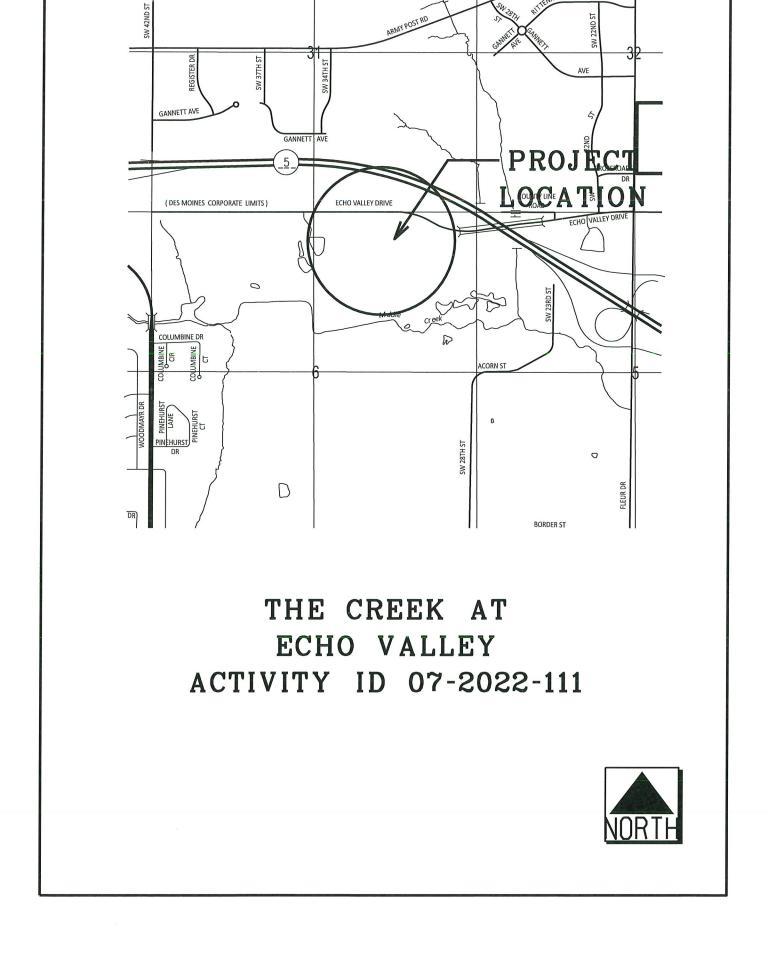

## APPROVING PRIVATE CONSTRUCTION CONTRACT BETWEEN CORELL CONTRACTOR, INC. AND COPPOLA ENTERPRISES, INC. FOR PAVING, SANITARY SEWER AND STORM SEWER IMPROVEMENTS. CREEK AT ECHO VALLEY PLAT 1 \$403,930.00

BE IT RESOLVED BY THE CITY COUNCIL OF THE CITY OF DES MOINES, IOWA: That the attached contract documents for a Private Construction Contract in the amount of \$403,930.00 between Corell Contractor, Inc., Grant S. Corell, President, 1300 Lincoln Street, West Des Moines, IA, 50265 - as Contractor, and Coppola Enterprises, Inc., Michael Coppola, Managing Member, 4521 Fleur Drive, Suite C, Des Moines, IA, 50321 - as Owner, for construction of Paving, Sanitary Sewer and Storm Sewer Improvements described as Paving, Sanitary Sewer, and Storm Sewer Improvements to serve the Creek at Echo Valley Plat 1, located at 2624 Echo Valley Drive, as shown on Plan File numbers 643-206/220, be and the same are hereby approved, subject to receipt of contract and bond approved as to form by the Legal Department, and certificate of insurance acceptable to the Engineering Department.