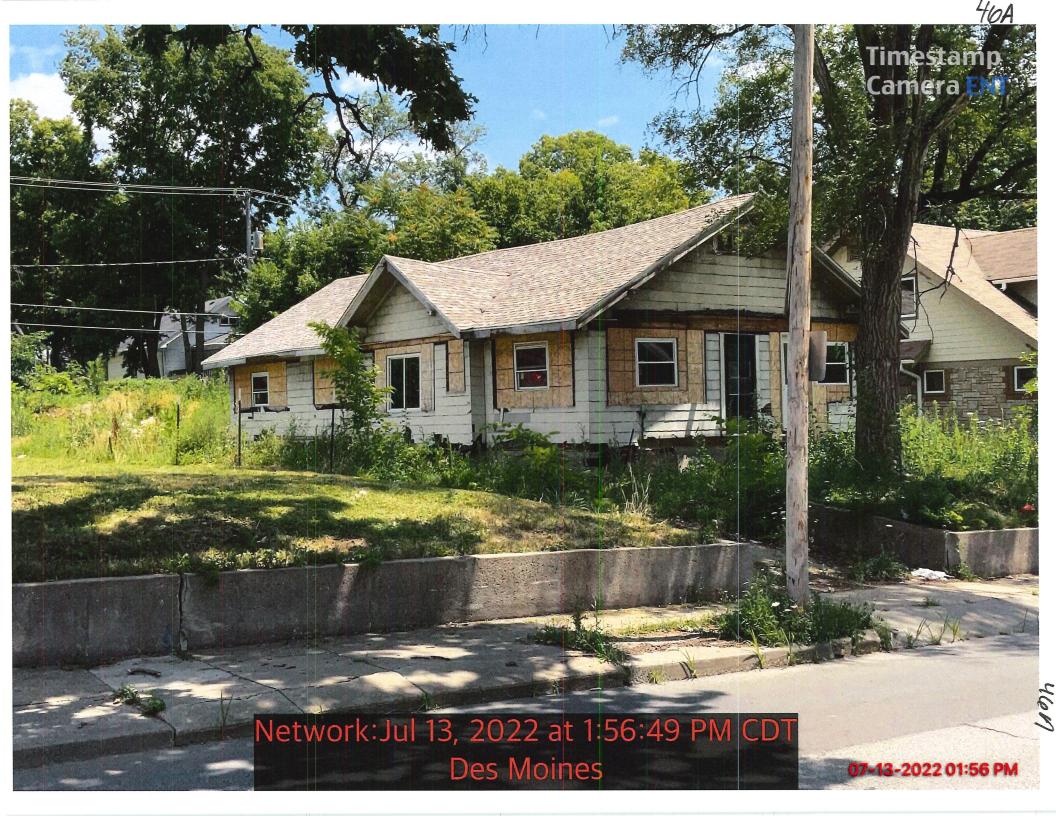

TIMOTHY M TAYLOR 2925 NE 53RD CT DES MOINES IA 50317

Address of Property:

**3305 6TH AVE, DES MOINES IA 50313** 

Parcel Number:

792427276004

Legal Description:

-EX S 15F E 50F- LOT 16 TREMONT PLACE

Upon inspection of the property located at and locally knows as the Address of Property shown above, located in Des Moines, Iowa, ("Property"), there was/were found to be violation(s) of the Municipal Code of the City of Des Moines, Iowa. It has been determined from that inspection that the dwelling currently constitutes a danger to health and safety to the public and is a public nuisance.

We are notifying you that you have the time set out in this notice (below under "Compliance Due Date") to abate the following violation(s) and complete the required remedial action.

# VIOLATION(S)

| Violation                                  | Corrective Action                                                                                        | Compliance<br>Due Date |
|--------------------------------------------|----------------------------------------------------------------------------------------------------------|------------------------|
| 60-191 - Vacation and Abatement            | MAIN STRUCTURE THROUGHOUT                                                                                | 07/22/2022             |
|                                            | Vacate the structure until nuisance has been abated and is no longer declared a public nuisance.         |                        |
| 60-192(12) - Dangerous Structure or        | MAIN STRUCTURE THROUGHOUT                                                                                | 07/22/2022             |
| Premise - Abandoned                        | Demolish the abandoned structure or premises, OR, repair, replace, or renovate the                       |                        |
|                                            | abandoned building or structure to a state such that it is no longer a nuisance or hazard to the public. |                        |
| 60-192(15) - Unsafe or dangerous structure | MAIN STRUCTURE THROUGHOUT                                                                                | 07/22/2022             |
|                                            | Repair or replace the unsafe or unlawful structure OR demolish the structure.                            |                        |