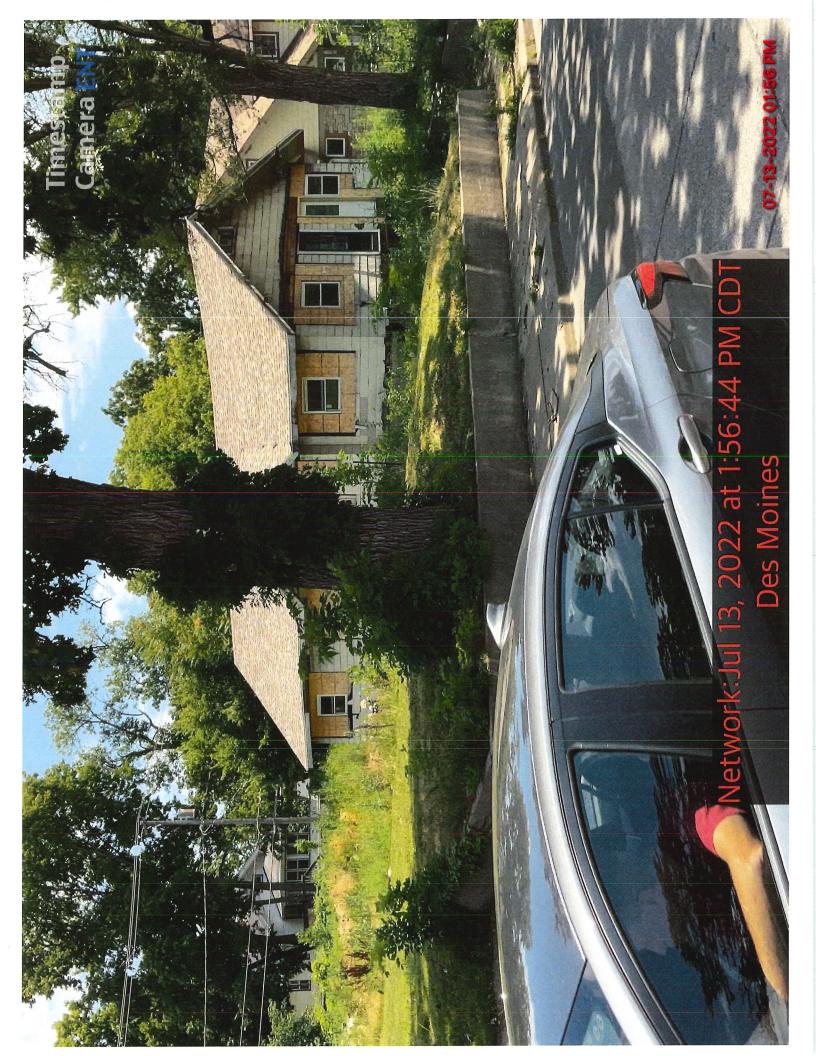

TIMOTHY M TAYLOR 2925 NE 53RD CT DES MOINES IA 50317

Address of Property:

**3305 6TH AVE, DES MOINES IA 50313** 

Parcel Number:

792427276004

Legal Description:

-EX S 15F E 50F- LOT 16 TREMONT PLACE

Upon inspection of the property located at and locally knows as the Address of Property shown above, located in Des Moines, Iowa, ("Property"), there was/were found to be violation(s) of the Municipal Code of the City of Des Moines, Iowa. It has been determined from that inspection that the dwelling currently constitutes a danger to health and safety to the public and is a public nuisance.

We are notifying you that you have the time set out in this notice (below under "Compliance Due Date") to abate the following violation(s) and complete the required remedial action.

# VIOLATION(S)

| Violation                                  | Corrective Action                                                                                        | Compliance<br>Due Date |
|--------------------------------------------|----------------------------------------------------------------------------------------------------------|------------------------|
| 60-191 - Vacation and Abatement            | MAIN STRUCTURE THROUGHOUT                                                                                | 07/22/2022             |
|                                            | Vacate the structure until nuisance has been abated and is no longer declared a public nuisance.         |                        |
| 60-192(12) - Dangerous Structure or        | MAIN STRUCTURE THROUGHOUT                                                                                | 07/22/2022             |
| Premise - Abandoned                        | Demolish the abandoned structure or premises, OR, repair, replace, or renovate the                       |                        |
|                                            | abandoned building or structure to a state such that it is no longer a nuisance or hazard to the public. |                        |
| 60-192(15) - Unsafe or dangerous structure | MAIN STRUCTURE THROUGHOUT                                                                                | 07/22/2022             |
|                                            | Repair or replace the unsafe or unlawful structure OR demolish the structure.                            |                        |