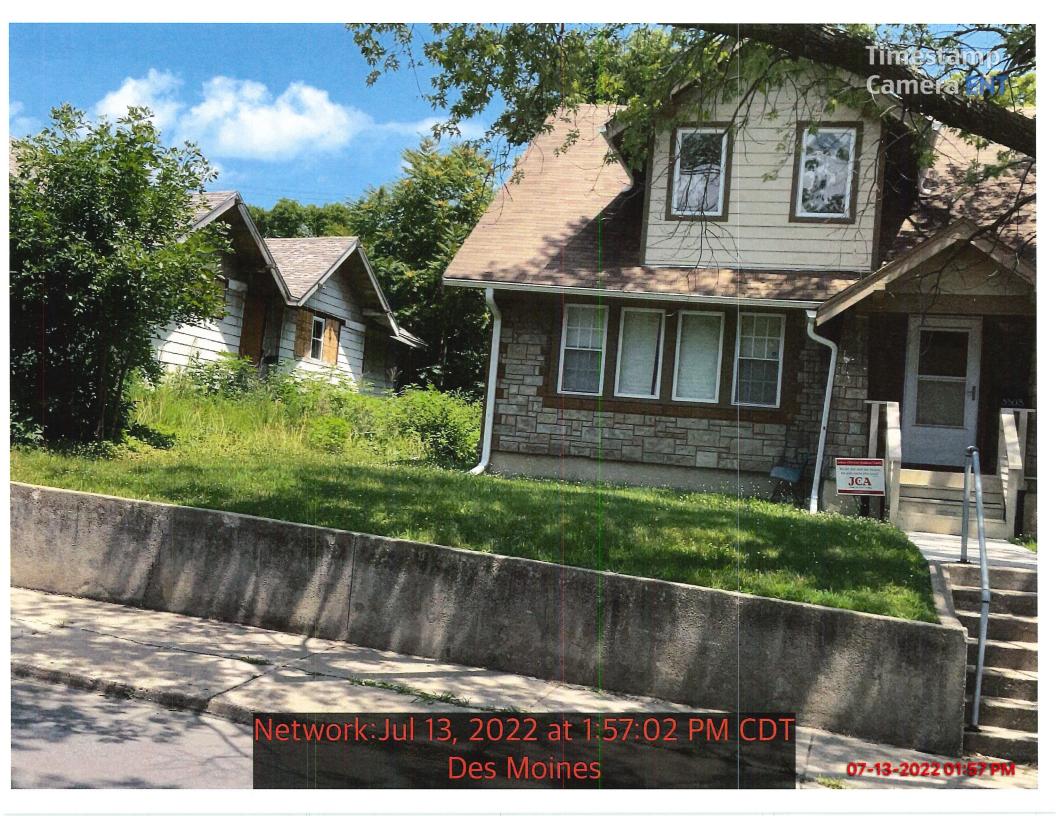

TIMOTHY M TAYLOR 2925 NE 53RD CT DES MOINES IA 50317

Address of Property:

**3305 6TH AVE, DES MOINES IA 50313** 

Parcel Number:

792427276004

Legal Description:

-EX S 15F E 50F- LOT 16 TREMONT PLACE

Upon inspection of the property located at and locally knows as the Address of Property shown above, located in Des Moines, Iowa, ("Property"), there was/were found to be violation(s) of the Municipal Code of the City of Des Moines, Iowa. It has been determined from that inspection that the dwelling currently constitutes a danger to health and safety to the public and is a public nuisance.

We are notifying you that you have the time set out in this notice (below under "Compliance Due Date") to abate the following violation(s) and complete the required remedial action.

# VIOLATION(S)

| Violation                                  | Corrective Action                                                                                        | Compliance<br>Due Date |
|--------------------------------------------|----------------------------------------------------------------------------------------------------------|------------------------|
| 60-191 - Vacation and Abatement            | MAIN STRUCTURE THROUGHOUT                                                                                | 07/22/2022             |
|                                            | Vacate the structure until nuisance has been abated and is no longer declared a public nuisance.         |                        |
| 60-192(12) - Dangerous Structure or        | MAIN STRUCTURE THROUGHOUT                                                                                | 07/22/2022             |
| Premise - Abandoned                        | Demolish the abandoned structure or premises, OR, repair, replace, or renovate the                       |                        |
|                                            | abandoned building or structure to a state such that it is no longer a nuisance or hazard to the public. |                        |
| 60-192(15) - Unsafe or dangerous structure | MAIN STRUCTURE THROUGHOUT                                                                                | 07/22/2022             |
|                                            | Repair or replace the unsafe or unlawful structure OR demolish the structure.                            |                        |