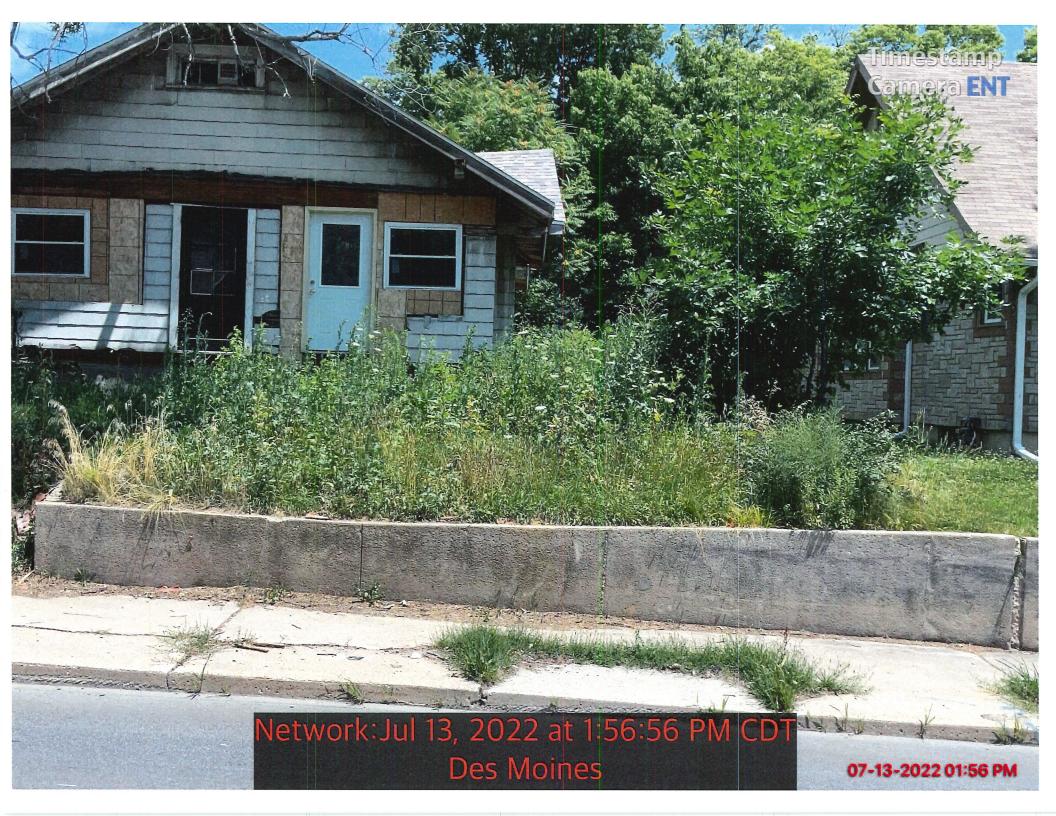

TIMOTHY M TAYLOR 2925 NE 53RD CT DES MOINES IA 50317

Address of Property:

**3305 6TH AVE, DES MOINES IA 50313** 

Parcel Number:

792427276004

Legal Description:

-EX S 15F E 50F- LOT 16 TREMONT PLACE

Upon inspection of the property located at and locally knows as the Address of Property shown above, located in Des Moines, Iowa, ("Property"), there was/were found to be violation(s) of the Municipal Code of the City of Des Moines, Iowa. It has been determined from that inspection that the dwelling currently constitutes a danger to health and safety to the public and is a public nuisance.

We are notifying you that you have the time set out in this notice (below under "Compliance Due Date") to abate the following violation(s) and complete the required remedial action.

# VIOLATION(S)

| Violation                                  | Corrective Action                                                                                        | Compliance<br>Due Date |
|--------------------------------------------|----------------------------------------------------------------------------------------------------------|------------------------|
| 60-191 - Vacation and Abatement            | MAIN STRUCTURE THROUGHOUT                                                                                | 07/22/2022             |
|                                            | Vacate the structure until nuisance has been abated and is no longer declared a public nuisance.         |                        |
| 60-192(12) - Dangerous Structure or        | MAIN STRUCTURE THROUGHOUT                                                                                | 07/22/2022             |
| Premise - Abandoned                        | Demolish the abandoned structure or premises, OR, repair, replace, or renovate the                       |                        |
|                                            | abandoned building or structure to a state such that it is no longer a nuisance or hazard to the public. |                        |
| 60-192(15) - Unsafe or dangerous structure | MAIN STRUCTURE THROUGHOUT                                                                                | 07/22/2022             |
|                                            | Repair or replace the unsafe or unlawful structure OR demolish the structure.                            |                        |