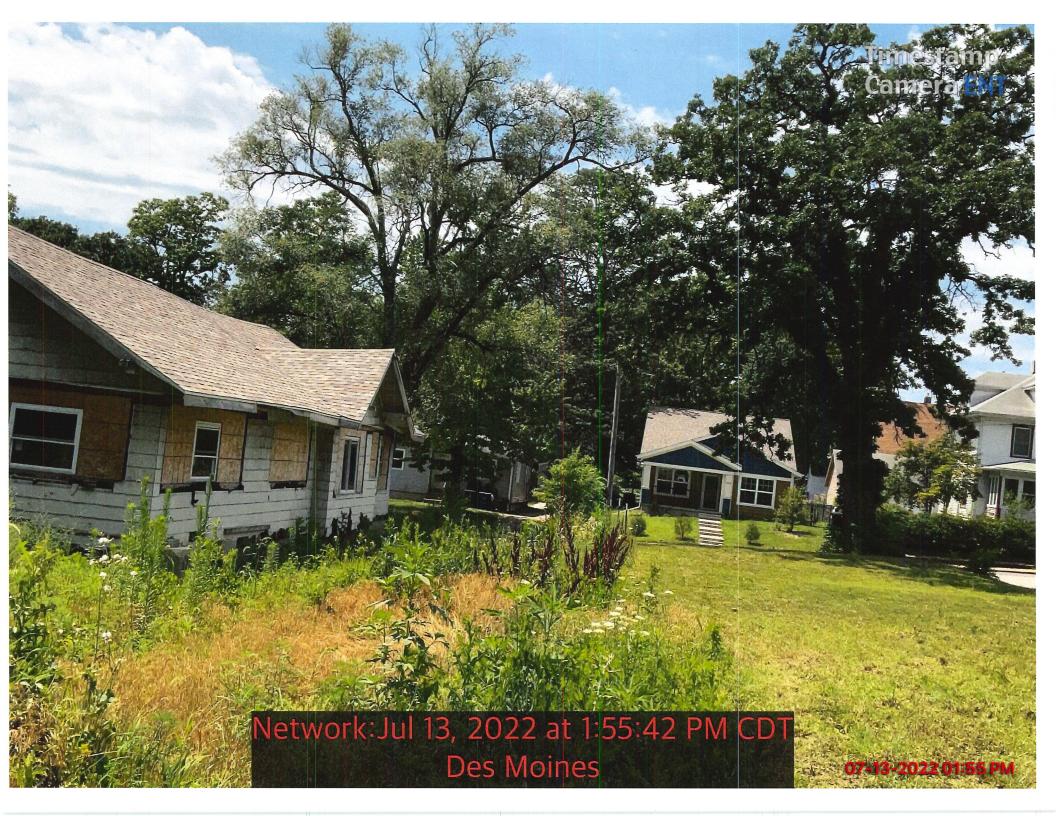

TIMOTHY M TAYLOR 2925 NE 53RD CT DES MOINES IA 50317

Address of Property:

**3305 6TH AVE, DES MOINES IA 50313** 

Parcel Number:

792427276004

Legal Description:

-EX S 15F E 50F- LOT 16 TREMONT PLACE

Upon inspection of the property located at and locally knows as the Address of Property shown above, located in Des Moines, Iowa, ("Property"), there was/were found to be violation(s) of the Municipal Code of the City of Des Moines, Iowa. It has been determined from that inspection that the dwelling currently constitutes a danger to health and safety to the public and is a public nuisance.

We are notifying you that you have the time set out in this notice (below under "Compliance Due Date") to abate the following violation(s) and complete the required remedial action.

# VIOLATION(S)

| Violation                                  | Corrective Action                                                                                        | Compliance<br>Due Date |
|--------------------------------------------|----------------------------------------------------------------------------------------------------------|------------------------|
| 60-191 - Vacation and Abatement            | MAIN STRUCTURE THROUGHOUT                                                                                | 07/22/2022             |
|                                            | Vacate the structure until nuisance has been abated and is no longer declared a public nuisance.         |                        |
| 60-192(12) - Dangerous Structure or        | MAIN STRUCTURE THROUGHOUT                                                                                | 07/22/2022             |
| Premise - Abandoned                        | Demolish the abandoned structure or premises, OR, repair, replace, or renovate the                       |                        |
|                                            | abandoned building or structure to a state such that it is no longer a nuisance or hazard to the public. |                        |
| 60-192(15) - Unsafe or dangerous structure | MAIN STRUCTURE THROUGHOUT                                                                                | 07/22/2022             |
|                                            | Repair or replace the unsafe or unlawful structure OR demolish the structure.                            |                        |