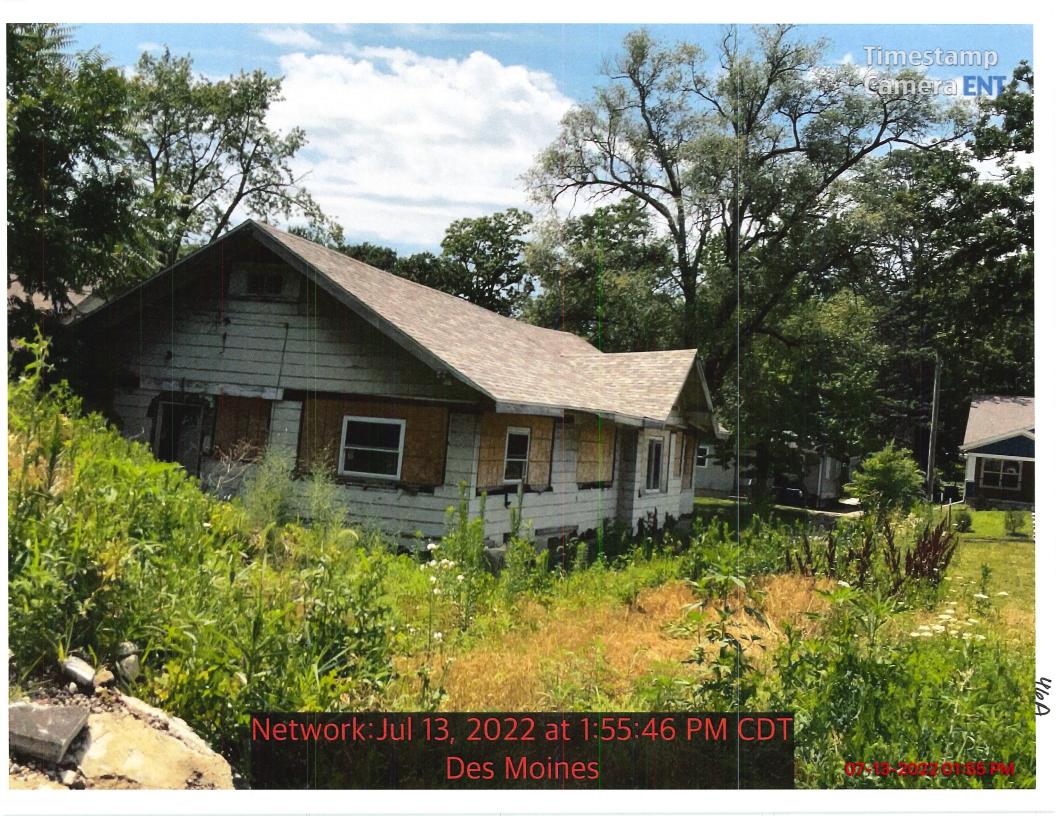

TIMOTHY M TAYLOR 2925 NE 53RD CT DES MOINES IA 50317

Address of Property:

**3305 6TH AVE, DES MOINES IA 50313** 

Parcel Number:

792427276004

Legal Description:

-EX S 15F E 50F- LOT 16 TREMONT PLACE

Upon inspection of the property located at and locally knows as the Address of Property shown above, located in Des Moines, Iowa, ("Property"), there was/were found to be violation(s) of the Municipal Code of the City of Des Moines, Iowa. It has been determined from that inspection that the dwelling currently constitutes a danger to health and safety to the public and is a public nuisance.

We are notifying you that you have the time set out in this notice (below under "Compliance Due Date") to abate the following violation(s) and complete the required remedial action.

# VIOLATION(S)

| Violation                                  | Corrective Action                                                                                        | Compliance<br>Due Date |
|--------------------------------------------|----------------------------------------------------------------------------------------------------------|------------------------|
| 60-191 - Vacation and Abatement            | MAIN STRUCTURE THROUGHOUT                                                                                | 07/22/2022             |
|                                            | Vacate the structure until nuisance has been abated and is no longer declared a public nuisance.         |                        |
| 60-192(12) - Dangerous Structure or        | MAIN STRUCTURE THROUGHOUT                                                                                | 07/22/2022             |
| Premise - Abandoned                        | Demolish the abandoned structure or premises, OR, repair, replace, or renovate the                       |                        |
|                                            | abandoned building or structure to a state such that it is no longer a nuisance or hazard to the public. |                        |
| 60-192(15) - Unsafe or dangerous structure | MAIN STRUCTURE THROUGHOUT                                                                                | 07/22/2022             |
|                                            | Repair or replace the unsafe or unlawful structure OR demolish the structure.                            |                        |