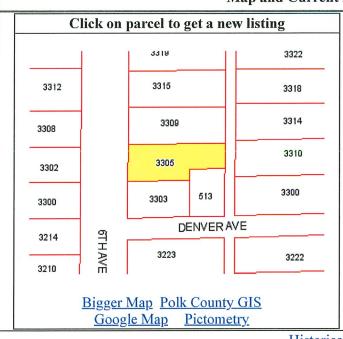

# **Polk County Assessor**

111 Court Avenue #195 Des Moines, IA 50309-0904 (515) 286-3014 Fax (515) 286-3386 polkweb@assess.co.polk.ia.us

| Location        |                      |             |                              |                        |                     |  |  |  |
|-----------------|----------------------|-------------|------------------------------|------------------------|---------------------|--|--|--|
| Address         | 3305 6TH AVE         | 9           |                              |                        |                     |  |  |  |
| City            | DES MOINES           | Zip         | 50313                        | Jurisdiction           | Des Moines          |  |  |  |
| District/Parcel | 070/05084-000-000    | Geoparcel   | 7924-27-276-004              | Status                 | Active              |  |  |  |
| School          | Des Moines           | Nbhd/Pocket | DM82/Z                       | Tax Authority<br>Group | DEM-C-DEM-<br>77131 |  |  |  |
| Submarket       | Northwest Des Moines | Appraiser   | Andrew Rand 515-<br>286-3368 |                        |                     |  |  |  |

# Map and Current Photos - 1 Record