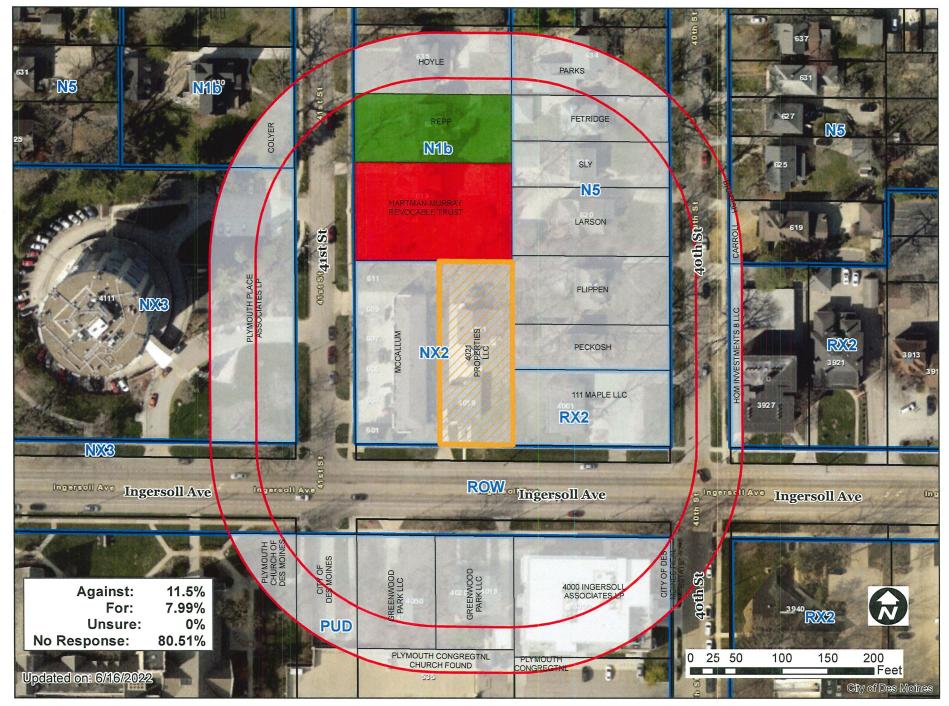

### I. GENERAL INFORMATION

- 1. **Purpose of Request:** The proposed rezoning would allow redevelopment of the southern portion of the subject property and the existing commercial building. The applicant is proposing to construct a new 2-story addition to the building's east façade side wall, which would have a roof patio.
- 2. Size of Site: 16,000 square feet (0.367 acre).
- 3. Existing Zoning (site): "NX2" Neighborhood Mix District.
- 4. Existing Land Use (site): Office use.
- 5. Adjacent Land Use and Zoning:

**North** – "N1b"; Use is one-household residential.

- **South** "PUD"; Uses include a mix of religious assembly, one-household residential, and multiple-household residential.
- East "N5" & "RX2"; Uses include one-household residential and office.

West – "NX3"; Use is multiple-household residential.

- General Neighborhood/Area Land Uses: The subject property is located on the southern portion of the parcel located along the north side of Ingersoll Avenue between 40<sup>th</sup> Street and 41<sup>st</sup> Street.
- **7.** Applicable Recognized Neighborhood(s): The subject property is located within the North of Grand Neighborhood Association. All neighborhood associations were notified of the public hearing by mailing of the Preliminary Agenda on May 27, 2022 and by

mailing of the Final Agenda on June 10, 2022. Additionally, separate notifications of the hearing for this specific item were mailed on May 27, 2022 (20 days prior to the public hearing) and June 6, 2022 (10 days prior to the public hearing) to the North of Grand Neighborhood Association and to the primary titleholder on file with the Polk County Assessor for each property within 250 feet of the site.

All agendas and notices are mailed to the primary contact(s) designated by the recognized neighborhood association to the City of Des Moines Neighborhood Services Department on the date of the mailing. The North of Grand Neighborhood Association mailings were sent to Jim Stavneak, 637 41<sup>st</sup> Street, Des Moines, IA 50312.