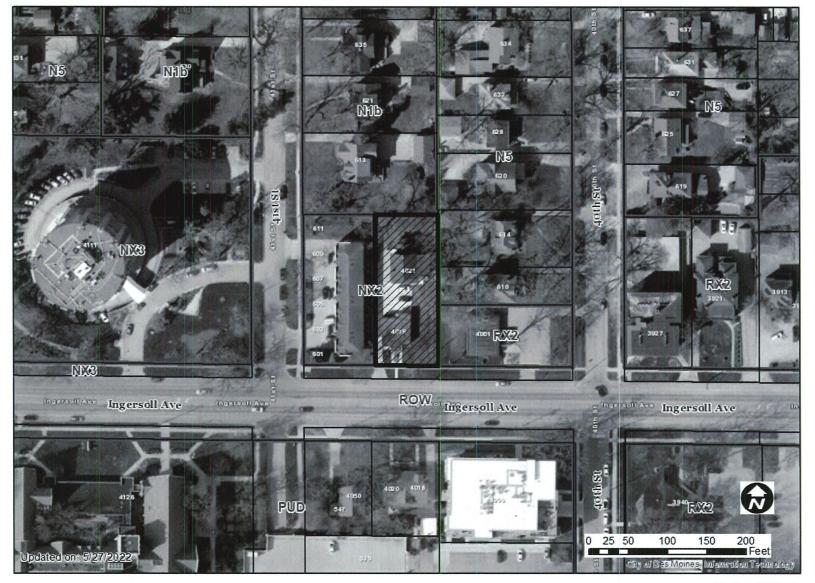

### I. GENERAL INFORMATION

- 1. **Purpose of Request:** The proposed rezoning would allow redevelopment of the southern portion of the subject property and the existing commercial building. The applicant is proposing to construct a new 2-story addition to the building's east façade side wall, which would have a roof patio.
- 2. Size of Site: 16,000 square feet (0.367 acre).
- 3. Existing Zoning (site): "NX2" Neighborhood Mix District.
- 4. Existing Land Use (site): Office use.
- 5. Adjacent Land Use and Zoning:

**North** – "N1b"; Use is one-household residential.

- **South** "PUD"; Uses include a mix of religious assembly, one-household residential, and multiple-household residential.
- East "N5" & "RX2"; Uses include one-household residential and office.

West – "NX3"; Use is multiple-household residential.

- General Neighborhood/Area Land Uses: The subject property is located on the southern portion of the parcel located along the north side of Ingersoll Avenue between 40<sup>th</sup> Street and 41<sup>st</sup> Street.
- **7.** Applicable Recognized Neighborhood(s): The subject property is located within the North of Grand Neighborhood Association. All neighborhood associations were notified of the public hearing by mailing of the Preliminary Agenda on May 27, 2022 and by