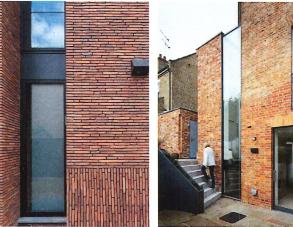

## **PROPOSED BUILDING PLAN**

LEVEL 2 PLAN 1/16" = 1'-0"

#### DESCRIPTION:

Two-story side addition with rooftop patio over portion of existing roof. Level 1 is primarily work space: open office work area, private offices, drop-in rooms, and meeting spaces. Level 2 is additional work space (possibly for an additional tenant), restroom, and shared kitchenette.

#### **BUILDING AREAS:**

| Renovation<br>Addition<br>Total Building Area | 1,270 SF<br>1,775 SF<br>3,412 GSF<br>2,256 SF (Level 1)<br>926 SF (Level 2)<br>230 SF (Patio) |
|-----------------------------------------------|-----------------------------------------------------------------------------------------------|
| Private Offices:                              | 4                                                                                             |
| Conference:                                   | 2                                                                                             |
| Drop-in Rooms:                                | 3                                                                                             |
| Open Office Seats:                            | 10                                                                                            |