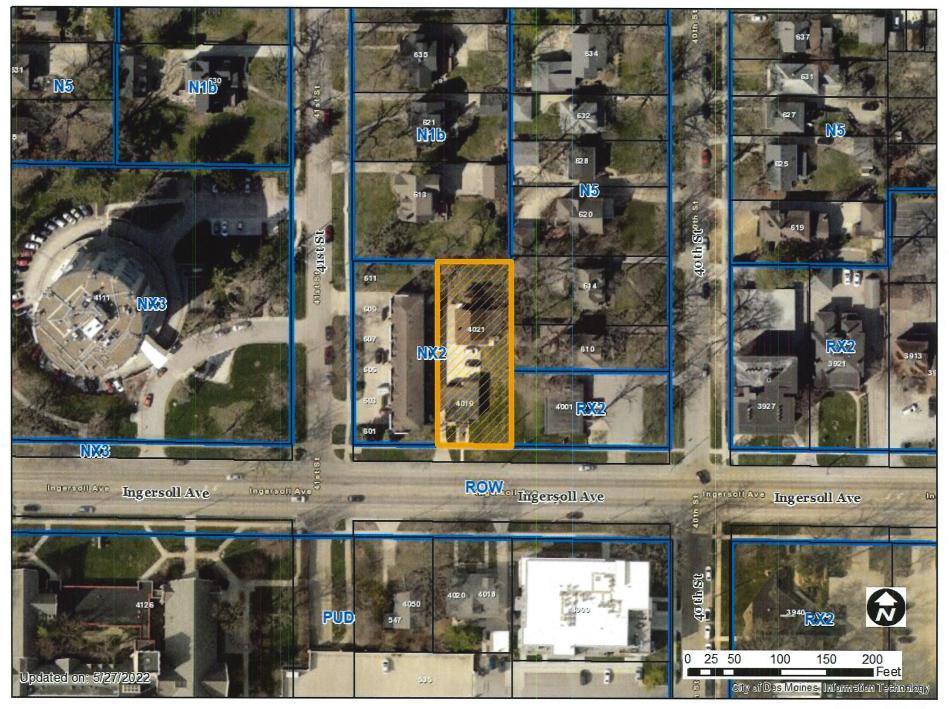

# 4021 Properties, LLC, 4019 and 4021 Ingersoll Avenue

# 56 zong-2022-000054

1 inch = 100 feet

### I. GENERAL INFORMATION

- 1. **Purpose of Request:** The proposed rezoning would allow redevelopment of the southern portion of the subject property and the existing commercial building. The applicant is proposing to construct a new 2-story addition to the building's east façade side wall, which would have a roof patio.
- 2. Size of Site: 16,000 square feet (0.367 acre).
- 3. Existing Zoning (site): "NX2" Neighborhood Mix District.
- 4. Existing Land Use (site): Office use.
- 5. Adjacent Land Use and Zoning:

**North** – "N1b"; Use is one-household residential.

- **South** "PUD"; Uses include a mix of religious assembly, one-household residential, and multiple-household residential.
- East "N5" & "RX2"; Uses include one-household residential and office.

West – "NX3"; Use is multiple-household residential.

- General Neighborhood/Area Land Uses: The subject property is located on the southern portion of the parcel located along the north side of Ingersoll Avenue between 40<sup>th</sup> Street and 41<sup>st</sup> Street.
- **7.** Applicable Recognized Neighborhood(s): The subject property is located within the North of Grand Neighborhood Association. All neighborhood associations were notified of the public hearing by mailing of the Preliminary Agenda on May 27, 2022 and by