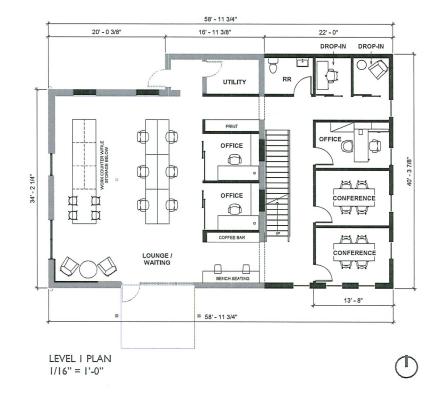

### I. GENERAL INFORMATION

- 1. **Purpose of Request:** The proposed rezoning would allow redevelopment of the southern portion of the subject property and the existing commercial building. The applicant is proposing to construct a new 2-story addition to the building's east façade side wall, which would have a roof patio.
- 2. Size of Site: 16,000 square feet (0.367 acre).
- 3. Existing Zoning (site): "NX2" Neighborhood Mix District.
- 4. Existing Land Use (site): Office use.
- 5. Adjacent Land Use and Zoning:

#### 4019 INGERSOLL Des Moines, IA

May 31, 2022

| BUILDING AREAS:<br>Total Building Area | 1,368 GSF |
|----------------------------------------|-----------|
| Private Offices:                       |           |
| Conference:                            |           |
| Open Office Seats:                     | 2         |

## **PROPOSED BUILDING PLAN**

LEVEL 2 PLAN 1/16" = 1'-0"

#### DESCRIPTION:

Two-story side addition with rooftop patio over portion of existing roof. Level 1 is primarily work space: open office work area, private offices, drop-in rooms, and meeting spaces. Level 2 is additional work space (possibly for an additional tenant), restroom, and shared kitchenette.

#### **BUILDING AREAS:**

| Renovation<br>Addition<br>Total Building Area | 1,270 SF<br>1,775 SF<br>3,412 GSF<br>2,256 SF (Level 1)<br>926 SF (Level 2)<br>230 SF (Patio) |
|-----------------------------------------------|-----------------------------------------------------------------------------------------------|
| Private Offices:                              | 4                                                                                             |
| Conference:                                   | 2                                                                                             |
| Drop-in Rooms:                                | 3                                                                                             |
| Open Office Seats:                            | 10                                                                                            |