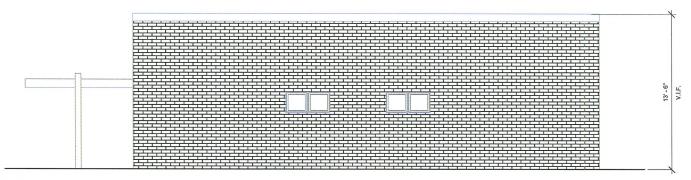

## **EXISTING BUILDING**

## **4019 INGERSOLL CONCEPT**

EAST ELEVATION EXISTING

1/8" = 1'-0"

1/8" = 1'-0"