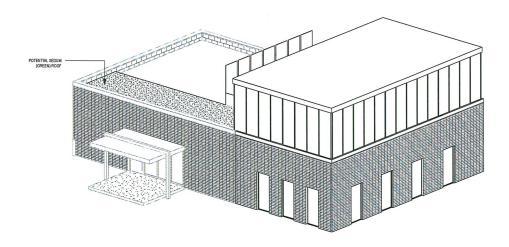

### I. GENERAL INFORMATION

- 1. **Purpose of Request:** The proposed rezoning would allow redevelopment of the southern portion of the subject property and the existing commercial building. The applicant is proposing to construct a new 2-story addition to the building's east façade side wall, which would have a roof patio.
- 2. Size of Site: 16,000 square feet (0.367 acre).
- 3. Existing Zoning (site): "NX2" Neighborhood Mix District.
- 4. Existing Land Use (site): Office use.
- 5. Adjacent Land Use and Zoning:

## **EXISTING BUILDING**

#### DESCRIPTION:

Two-story side addition with rooftop patio over portion of existing roof. Level 1 is primarily work space: open office work area, private offices, drop-in rooms, and meeting spaces. Level 2 is additional work space (possibly for an additional tenant), restroom, and shared kitchenette.

## **4019 INGERSOLL CONCEPT**

EAST ELEVATION EXISTING

1/8" = 1'-0"

1/8" = 1'-0"