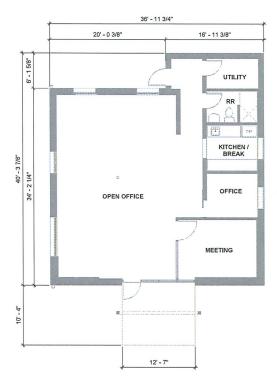

## **EXISTING BUILDING**

#### 4019 INGERSOLL Des Moines, IA

May 31, 2022

| BUILDING AREAS:<br>Total Building Area | 1,368 GSF |
|----------------------------------------|-----------|
| Private Offices:                       |           |
| Conference:                            |           |
| Open Office Seats:                     | 2         |

## **PROPOSED BUILDING PLAN**

LEVEL 2 PLAN 1/16" = 1'-0"

#### DESCRIPTION:

Two-story side addition with rooftop patio over portion of existing roof. Level 1 is primarily work space: open office work area, private offices, drop-in rooms, and meeting spaces. Level 2 is additional work space (possibly for an additional tenant), restroom, and shared kitchenette.

#### **BUILDING AREAS:**

| Renovation<br>Addition<br>Total Building Area | 1,270 SF<br>1,775 SF<br>3,412 GSF<br>2,256 SF (Level 1)<br>926 SF (Level 2)<br>230 SF (Patio) |
|-----------------------------------------------|-----------------------------------------------------------------------------------------------|
| Private Offices:                              | 4                                                                                             |
| Conference:                                   | 2                                                                                             |
| Drop-in Rooms:                                | 3                                                                                             |
| Open Office Seats:                            | 10                                                                                            |