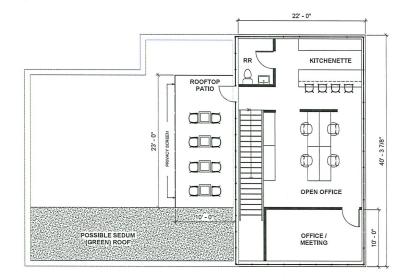

## **PROPOSED BUILDING PLAN**

LEVEL 2 PLAN 1/16" = 1'-0"

#### DESCRIPTION:

Two-story side addition with rooftop patio over portion of existing roof. Level 1 is primarily work space: open office work area, private offices, drop-in rooms, and meeting spaces. Level 2 is additional work space (possibly for an additional tenant), restroom, and shared kitchenette.

#### **BUILDING AREAS:**

| Renovation<br>Addition<br>Total Building Area | 1,270 SF<br>1,775 SF<br>3,412 GSF<br>2,256 SF (Level 1)<br>926 SF (Level 2)<br>230 SF (Patio) |
|-----------------------------------------------|-----------------------------------------------------------------------------------------------|
| Private Offices:                              | 4                                                                                             |
| Conference:                                   | 2                                                                                             |
| Drop-in Rooms:                                | 3                                                                                             |
| Open Office Seats:                            | 10                                                                                            |