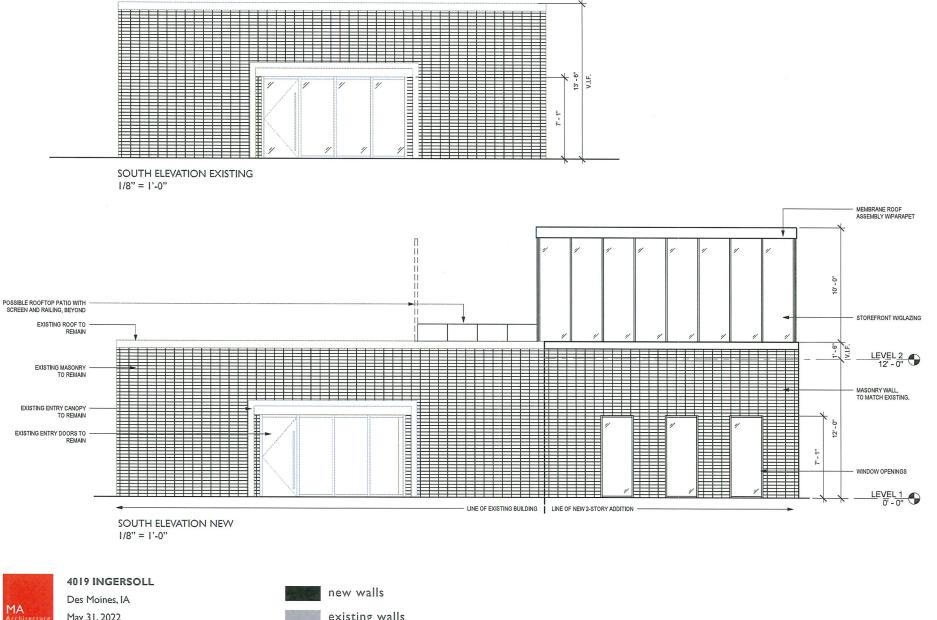

- 2. Greenwood Park Plats National Historic District: Both 4019 and 4021 Ingersoll are contributing structures to the Greenwood Park Plats National Historic District, which is listed on the National Register of Historic Places. Staff recommends that the *Preservation Brief 14: New Exterior Additions to Historic Buildings* be utilized to guide design development of any addition to 4019 Ingersoll Avenue prior to and through the Site Plan process, which is required for any future construction.
- **3. Planning and Design Ordinance:** Any development must comply with all applicable site plan and design regulations of the Planning and Design Ordinance. Should the rezoning be approved, the applicant would be required to prepare a site plan and building elevations for any proposed additions or modifications.
- **4. Grading & Storm Water Management:** Any grading is subject to an approved grading permit and soil erosion control plan, as well as a Stormwater Pollution Protection Plan (SWPPP) approved by the Iowa DNR. Tree removal and mitigation calculations must be submitted with any site plan in accordance with Section 42-550 of the Municipal Code.

## **EXISTING BUILDING**

#### **4019 INGERSOLL CONCEPT**

May 31, 2022

existing walls

## **4019 INGERSOLL CONCEPT**

EAST ELEVATION EXISTING

1/8" = 1'-0"

1/8" = 1'-0"