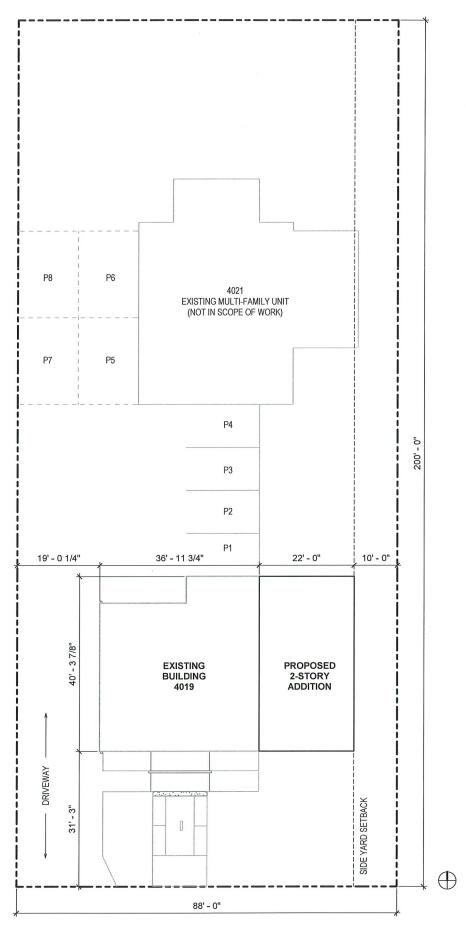

### I. GENERAL INFORMATION

- 1. **Purpose of Request:** The proposed rezoning would allow redevelopment of the southern portion of the subject property and the existing commercial building. The applicant is proposing to construct a new 2-story addition to the building's east façade side wall, which would have a roof patio.
- 2. Size of Site: 16,000 square feet (0.367 acre).
- 3. Existing Zoning (site): "NX2" Neighborhood Mix District.
- 4. Existing Land Use (site): Office use.
- 5. Adjacent Land Use and Zoning:

## **EXISTING BUILDING**

#### 4019 INGERSOLL Des Moines, IA

May 31, 2022

| BUILDING AREAS:<br>Total Building Area | 1,368 GSF |
|----------------------------------------|-----------|
| Private Offices:                       |           |
| Conference:                            |           |
| Open Office Seats:                     | 2         |

## **PROPOSED BUILDING PLAN**

LEVEL 2 PLAN 1/16" = 1'-0"

#### DESCRIPTION:

Two-story side addition with rooftop patio over portion of existing roof. Level 1 is primarily work space: open office work area, private offices, drop-in rooms, and meeting spaces. Level 2 is additional work space (possibly for an additional tenant), restroom, and shared kitchenette.

#### **BUILDING AREAS:**

| Renovation<br>Addition<br>Total Building Area | 1,270 SF<br>1,775 SF<br>3,412 GSF<br>2,256 SF (Level 1)<br>926 SF (Level 2)<br>230 SF (Patio) |
|-----------------------------------------------|-----------------------------------------------------------------------------------------------|
| Private Offices:                              | 4                                                                                             |
| Conference:                                   | 2                                                                                             |
| Drop-in Rooms:                                | 3                                                                                             |
| Open Office Seats:                            | 10                                                                                            |