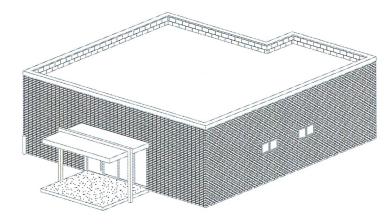

## **EXISTING BUILDING**

#### 4019 INGERSOLL Des Moines, IA

May 31, 2022

| BUILDING AREAS:<br>Total Building Area | 1,368 GSF |
|----------------------------------------|-----------|
| Private Offices:                       |           |
| Conference:                            |           |
| Open Office Seats:                     | 2         |