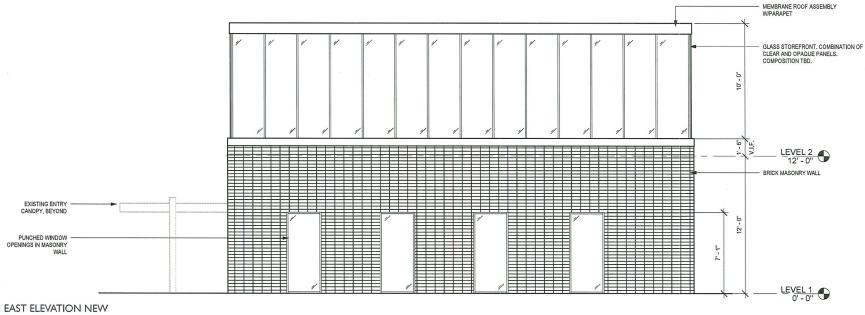

## **PROPOSED BUILDING PLAN**

LEVEL 2 PLAN 1/16" = 1'-0"

#### DESCRIPTION:

Two-story side addition with rooftop patio over portion of existing roof. Level 1 is primarily work space: open office work area, private offices, drop-in rooms, and meeting spaces. Level 2 is additional work space (possibly for an additional tenant), restroom, and shared kitchenette.

## **4019 INGERSOLL CONCEPT**

EAST ELEVATION EXISTING

1/8" = 1'-0"

1/8" = 1'-0"