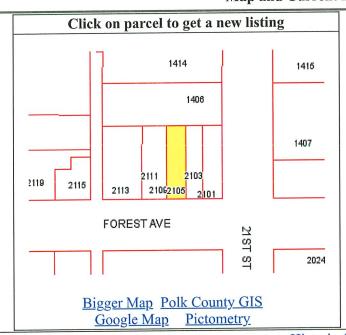

## Map and Current Photos - 1 Record

The main structure on the real estate legally described as The East 28 feet (except the East 3.6 feet thereof) of the west 60 1/3 feet of the East 104 1/3 feet of Lots 3 and 4 in Block 3 in MARQUARDT'S ADDITION TO NORTH DES MOINES, an Official Plat, now included in and forming a part of the City of Des Moines, Polk County, Iowa, and locally known as 2105 Forest Ave., has previously been declared a public nuisance;

GEORGE M CLAYTON 14455 UNIVERSITY AVE WAUKEE IA 50263

Address of Property:

2105 FOREST AVE, DES MOINES IA 50311

Parcel Number:

792433407026

Legal Description:

-EX E 3.6F- E 28F W 60.33F E 104.33F LTS 3 & 4 BLK 3 MARQUARDT ADD