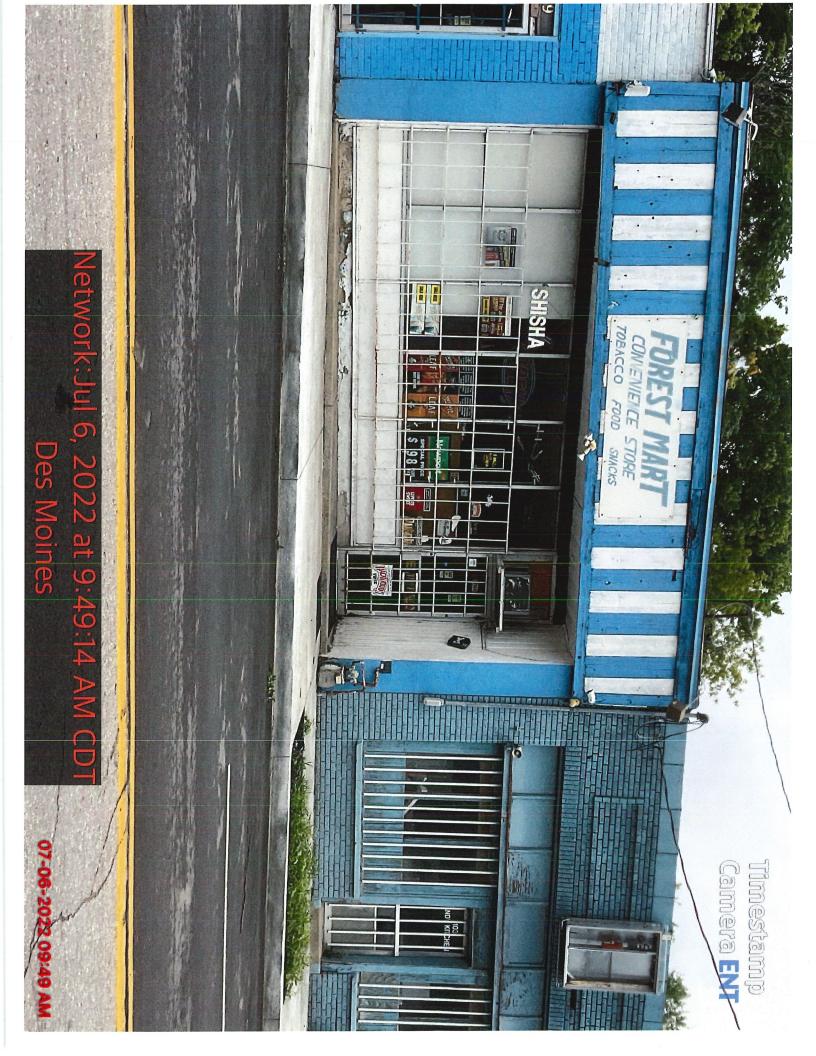

#### ABATEMENT OF PUBLIC NUISANCE AT 2105 FOREST AVE.

WHEREAS, the property located at 2105 Forest Ave., Des Moines, Iowa, was inspected by representatives of the City of Des Moines who determined that the main structure in its present condition constitutes not only a menace to health and safety but is also public nuisance; and

The main structure on the real estate legally described as The East 28 feet (except the East 3.6 feet thereof) of the west 60 1/3 feet of the East 104 1/3 feet of Lots 3 and 4 in Block 3 in MARQUARDT'S ADDITION TO NORTH DES MOINES, an Official Plat, now included in and forming a part of the City of Des Moines, Polk County, Iowa, and locally known as 2105 Forest Ave., has previously been declared a public nuisance;

Upon inspection of the property located at and locally knows as the Address of Property shown above, located in Des Moines, Iowa, ("Property"), there was/were found to be violation(s) of the Municipal Code of the City of Des Moines, Iowa. It has been determined from that inspection that the dwelling currently constitutes a danger to health and safety to the public and is a public nuisance.