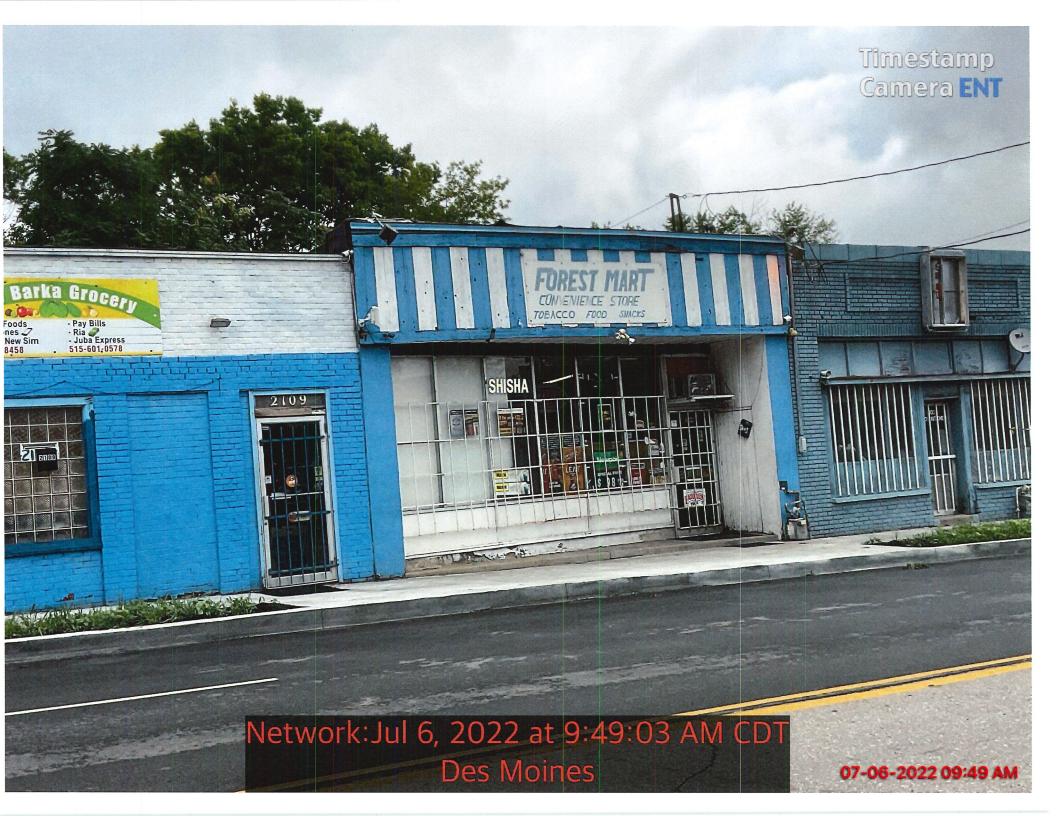

#### ABATEMENT OF PUBLIC NUISANCE AT 2105 FOREST AVE.

WHEREAS, the property located at 2105 Forest Ave., Des Moines, Iowa, was inspected by representatives of the City of Des Moines who determined that the main structure in its present condition constitutes not only a menace to health and safety but is also public nuisance; and

The main structure on the real estate legally described as The East 28 feet (except the East 3.6 feet thereof) of the west 60 1/3 feet of the East 104 1/3 feet of Lots 3 and 4 in Block 3 in MARQUARDT'S ADDITION TO NORTH DES MOINES, an Official Plat, now included in and forming a part of the City of Des Moines, Polk County, Iowa, and locally known as 2105 Forest Ave., has previously been declared a public nuisance;

Upon inspection of the property located at and locally knows as the Address of Property shown above, located in Des Moines, Iowa, ("Property"), there was/were found to be violation(s) of the Municipal Code of the City of Des Moines, Iowa. It has been determined from that inspection that the dwelling currently constitutes a danger to health and safety to the public and is a public nuisance.