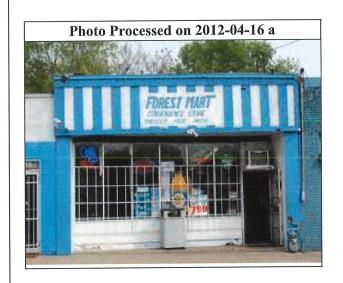

-|--|--|
| Address         | Address 2105 FOREST AVE |             |                                 |                        |                     |  |  |  |
| City            | DES MOINES              | Zip         | 50311                           | Jurisdiction           | Des Moines          |  |  |  |
| District/Parcel | 080/04301-000-000       | Geoparcel   | 7924-33-407-026                 | Status                 | <u>Active</u>       |  |  |  |
| School          | Des Moines              | Nbhd/Pocket | DM75/Z                          | Tax Authority<br>Group | DEM-C-DEM-<br>77131 |  |  |  |
| Submarket       | Northwest Des Moines    | Appraiser   | Austin Viggers 515-<br>286-3958 |                        |                     |  |  |  |

## Map and Current Photos - 1 Record





# **Historical Photos**

|                                       |     | Ownership - 1 Record |          |           |  |  |
|---------------------------------------|-----|----------------------|----------|-----------|--|--|
| Ownership                             | Num | Name                 | Recorded | Book/Page |  |  |
| Title Holder                          | 1   | 1994-04-25           | 7004/841 |           |  |  |
| Legal Description and Mailing Address |     |                      |          |           |  |  |

-EX E 3.6F- E 28F W 60.33F E 104.33F LTS 3 & 4 BLK 3 MARQUARDT ADD G MICHAEL CLAYTON 14455 UNIVERSITY AVE WAUKEE, IA 50263-8100

### **Current Values**

| - | Type       | Class      | Kind | Land    | Bldg    | Total    |
|---|------------|------------|------|---------|-