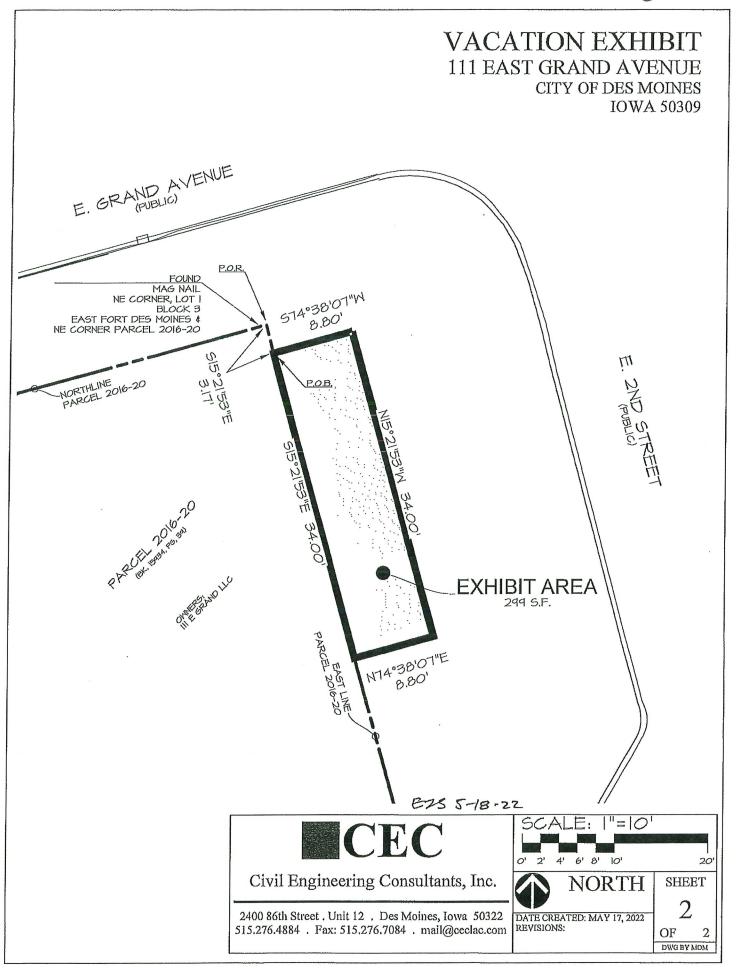

A PARCEL OF LAND IN THE EAST 2ND STREET PUBLIC RIGHT OF WAY LYING EAST OF AND DIRECTLY ADJACENT TO PARCEL 2016-20 OF BLOCK 3, EAST FORT DES MOINES, AN OFFICIAL PLAT OF SURVEY RECORDED IN BOOK 15934, PAGE 39, AT THE POLK COUNTY RECORDERS OFFICE IN THE CITY OF DES MOINES, POLK COUNTY, IOWA, AND MORE PARTICULARLY DESCRIBED AS:

COMMENCING AS A POINT OF REFERENCE AT THE NE CORNER OF SAID PARCEL '2016-20'; THENCE S15°21'53"E, 3.17 FEET ALONG THE EAST LINE OF SAID PARCEL '2016-20' TO THE POINT OF BEGINNING; THENCE CONTINUING S15°21'53"E, 34.00 FEET ALONG SAID EAST LINE TO A POINT; THENCE N74°38'07"E, 8.80 FEET TO A POINT; THENCE N15°21'53"W, 34.00 FEET ALONG A LINE THAT IS 8.80 FEET EAST OF AND PARALLEL TO SAID EAST LINE OF PARCEL '2016-20' TO A POINT; THENCE S74°38'07"W, 8.80 FEET TO THE POINT OF BEGINNING AND CONTAINING 299 SQUARE FEET MORE OR LESS.

LEGAL DESCRIPTION - VACATION EXHIBIT

A PARCEL OF LAND IN THE EAST 2ND STREET PUBLIC RIGHT OF WAY LYING EAST OF AND DIRECTLY ADJACENT TO PARCEL 2016-20 OF BLOCK 3, EAST FORT DES MOINES, AN OFFICIAL PLAT OF SURVEY RECORDED IN BOOK 15934, PAGE 39, AT THE POLK COUNTY RECORDERS OFFICE IN THE CITY OF DES MOINES, POLK COUNTY, IOWA, AND MORE PARTICULARLY DESCRIBED AS:

COMMENCING AS A POINT OF REFERENCE AT THE NE CORNER OF SAID PARCEL '2016-20'; THENCE 515°21'53"E, 3.17 FEET ALONG THE EAST LINE OF SAID PARCEL '2016-20' TO THE POINT OF BEGINNING; THENCE CONTINUING 515°21'53"E, 34.00 FEET ALONG SAID EAST LINE TO A POINT; THENCE N74°38'07"E, 8.80 FEET TO A POINT; THENCE N15°21'53"W, 34.00 FEET ALONG A LINE THAT IS 8.80 FEET EAST OF AND PARALLEL TO SAID EAST LINE OF PARCEL '2016-20' TO A POINT; THENCE 574°38'07"W, 8.80 FEET TO THE POINT OF BEGINNING AND CONTAINING 299 SQUARE FEET MORE OR LESS.