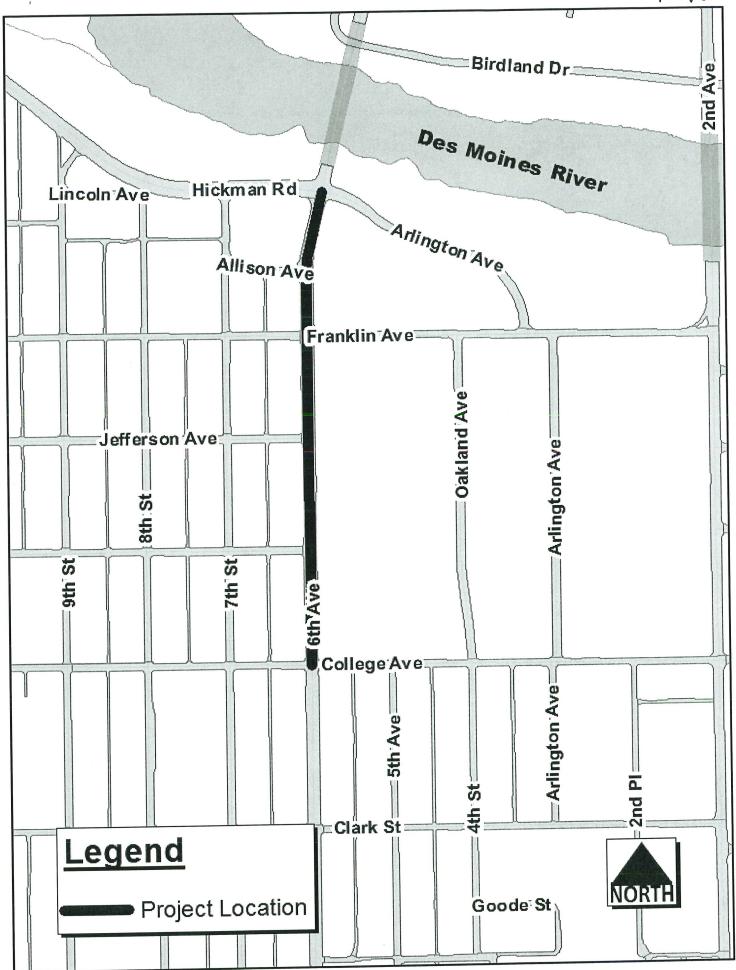

6th Avenue Streetscape - College Avenue to Hickman Road, 042017018

The improvement includes pavement removals, installation of Portland Cement Concrete (PCC) sidewalks, driveways, storm sewer, intakes, subdrain, PCC curb, site furnishing, biocells, permeable pavers, traffic signalization, pavement scarification, Hot Mix Asphalt (HMA) paving, tree planting, seeding, and miscellaneous associated work to complete the streetscape; in accordance with the contract documents, including Plan File Nos. 596-017/178, on 6th Avenue from College Avenue to Hickman Road, Des Moines, Iowa