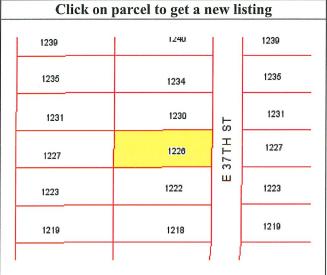

# **Polk County Assessor**

111 Court Avenue #195 Des Moines, IA 50309-0904 (515) 286-3014 Fax (515) 286-3386 polkweb@assess.co.polk.ia.us

| Location        |                      |             |                                   |                        |                     |  |  |
|-----------------|----------------------|-------------|-----------------------------------|------------------------|---------------------|--|--|
| Address         | 1226 E 37TH ST       |             |                                   |                        |                     |  |  |
| City            | DES MOINES           | Zip         | 50317                             | Jurisdiction           | Des Moines          |  |  |
| District/Parcel | 060/05795-000-000    | Geoparcel   | 7923-32-478-041                   | Status                 | <u>Active</u>       |  |  |
| School          | Des Moines           | Nbhd/Pocket | DM13/Z                            | Tax Authority<br>Group | DEM-C-DEM-<br>77131 |  |  |
| Submarket       | Northeast Des Moines | Appraiser   | Victor Scaglione 515-<br>286-3898 |                        |                     |  |  |

Address of Property:

1226 E 37TH ST, DES MOINES IA 50317

Parcel Number:

792332478041

Legal Description:

**LOT 240 GRAYS WOODS** 

Upon inspection of the property located at and locally knows as the Address of Property shown above, located in Des Moines, Iowa, ("Property"), there was/were found to be violation(s) of the Municipal Code of the City of Des Moines, Iowa. It has been determined from that inspection that the dwelling currently constitutes a danger to health and safety to the public and is a public nuisance.