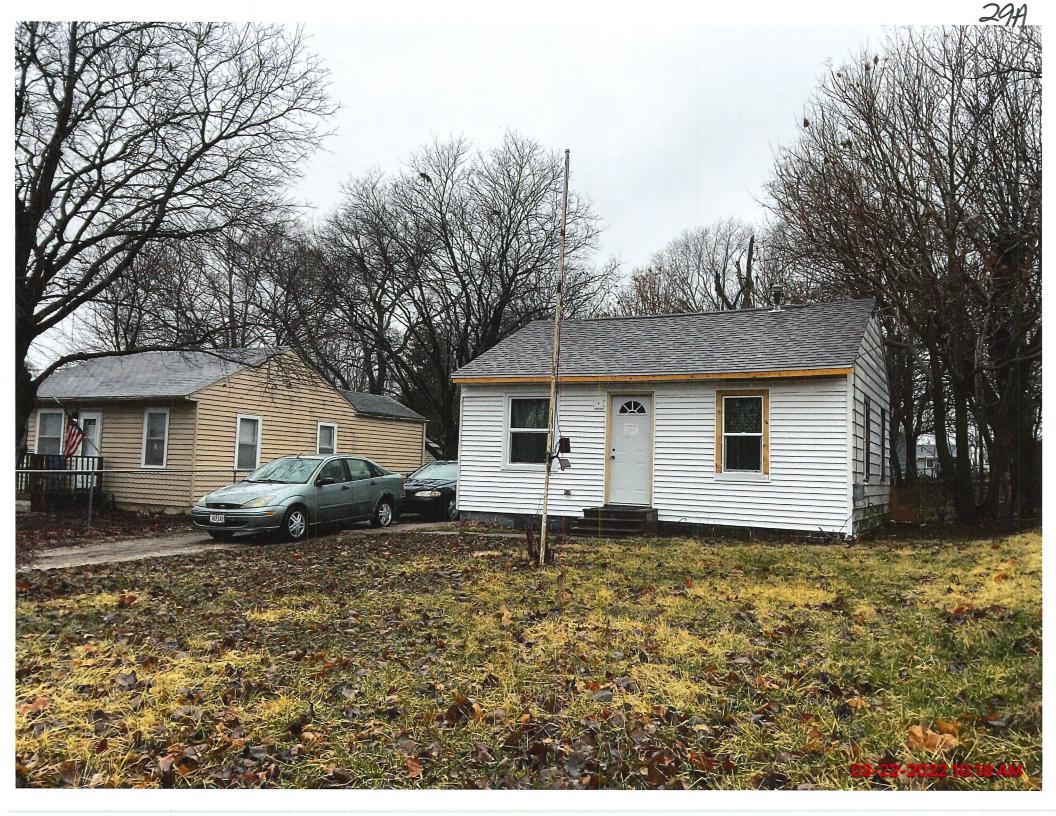

## Map and Current Photos - 1 Record

Address of Property:

1226 E 37TH ST, DES MOINES IA 50317

Parcel Number:

792332478041

Legal Description:

**LOT 240 GRAYS WOODS** 

Upon inspection of the property located at and locally knows as the Address of Property shown above, located in Des Moines, Iowa, ("Property"), there was/were found to be violation(s) of the Municipal Code of the City of Des Moines, Iowa. It has been determined from that inspection that the dwelling currently constitutes a danger to health and safety to the public and is a public nuisance.