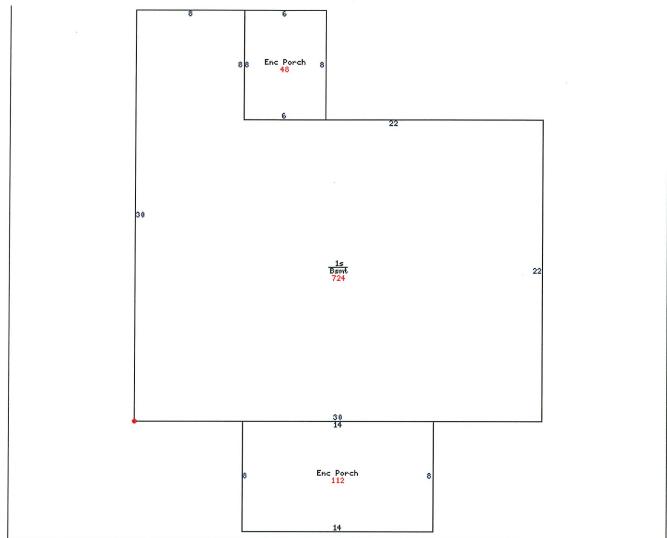

we b. assess.co.polk.ia. us/cgi-bin/web/tt/infoqry.cgi?tt=card/card&dp=05001798000000& format=codeDescrOnly&level=1& binded background backgr

Polk County Assessor 050/01798-000-000

|                                                                                              |                   | Zoning - 1 ]           | Record   |            |                     |                   |
|----------------------------------------------------------------------------------------------|-------------------|------------------------|----------|------------|---------------------|-------------------|
| Zoning                                                                                       | Γ                 | Description            |          | SF         | Assesso             | or Zoning         |
| N3C                                                                                          | N3c Neighborho    |                        |          |            |                     | dential           |
| City of Des Moines Community Development Planning and Urban Design 515 283-4182 (2012-03-20) |                   |                        |          |            |                     |                   |
|                                                                                              |                   | Land                   |          |            |                     |                   |
| Square Fee                                                                                   | t 5,360           | Acres                  |          | 0.123      | Frontage            | 40.0              |
| Deptł                                                                                        | n 134.0           | Topography             | N        | ormal      | Shape               | Rectangle         |
| Vacancy                                                                                      | v No              | Unbuildable            |          | No         |                     |                   |
|                                                                                              |                   | Residences -           | - 1 Reco | ord        |                     |                   |
|                                                                                              |                   | Residenc               | e #1     |            |                     |                   |
| Occupancy                                                                                    | Single<br>Family  | Residence '            | Туре     | 1<br>Story | Building<br>Style   | - Bungalow        |
| Year Built                                                                                   | 1922              | Number Fan             | nilies   | 1          | Grade               | 5+05              |
| Condition                                                                                    | Normal            | Total Square<br>Living |          | 724        | Main Living<br>Area | 724               |
| Basement<br>Area                                                                             | 724               | Enclosed Porch         | Area     | 160        | Foundation          | Concrete<br>Block |
| Exterior<br>Wall Type                                                                        | Composition       | Roof                   | Туре     | Gable      | Roof<br>Material    | Asphal<br>Shingle |
| Heating                                                                                      | Gas Forced<br>Air | Air Conditio           | ning     | 100        | Number<br>Bathrooms |                   |
| Bedrooms                                                                                     | 2                 | Ro                     | oms      | 5          |                     |                   |