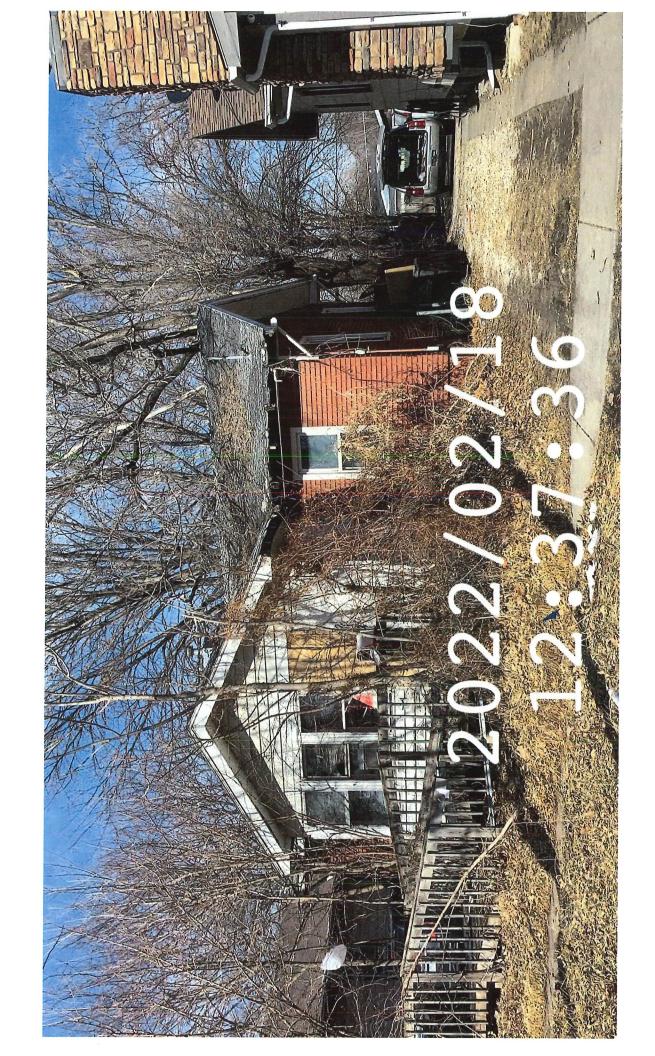

### ABATEMENT OF PUBLIC NUISANCE AT 2424 CAPITOL AVENUE

WHEREAS, the property located at 2424 Capitol Avenue, Des Moines, Iowa, was inspected by representatives of the City of Des Moines who determined that the main structure in its present condition constitutes not only a menace to health and safety but is also a public nuisance; and

Upon inspection of the property located at and locally knows as the Address of Property shown above, located in Des Moines, lowa, ("Property"), there was/were found to be violation(s) of the Municipal Code of the City of Des Moines, lowa. It has been determined from that inspection that the dwelling currently constitutes a danger to health and safety to the public and is a public nuisance.