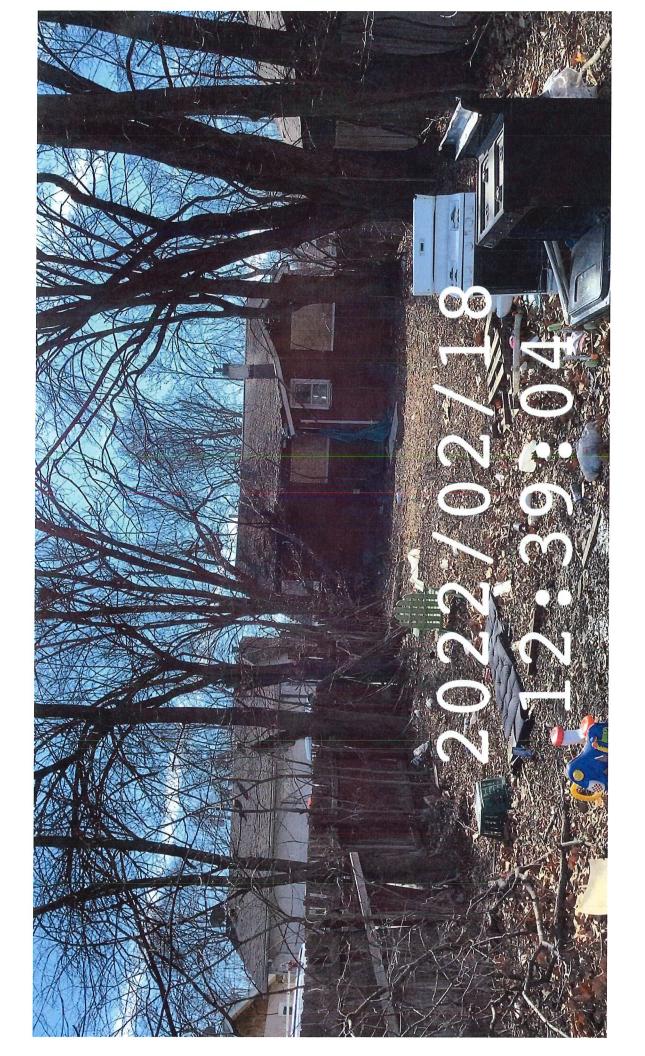

### ABATEMENT OF PUBLIC NUISANCE AT 2424 CAPITOL AVENUE

WHEREAS, the property located at 2424 Capitol Avenue, Des Moines, Iowa, was inspected by representatives of the City of Des Moines who determined that the main structure in its present condition constitutes not only a menace to health and safety but is also a public nuisance; and

Upon inspection of the property located at and locally knows as the Address of Property shown above, located in Des Moines, lowa, ("Property"), there was/were found to be violation(s) of the Municipal Code of the City of Des Moines, lowa. It has been determined from that inspection that the dwelling currently constitutes a danger to health and safety to the public and is a public nuisance.