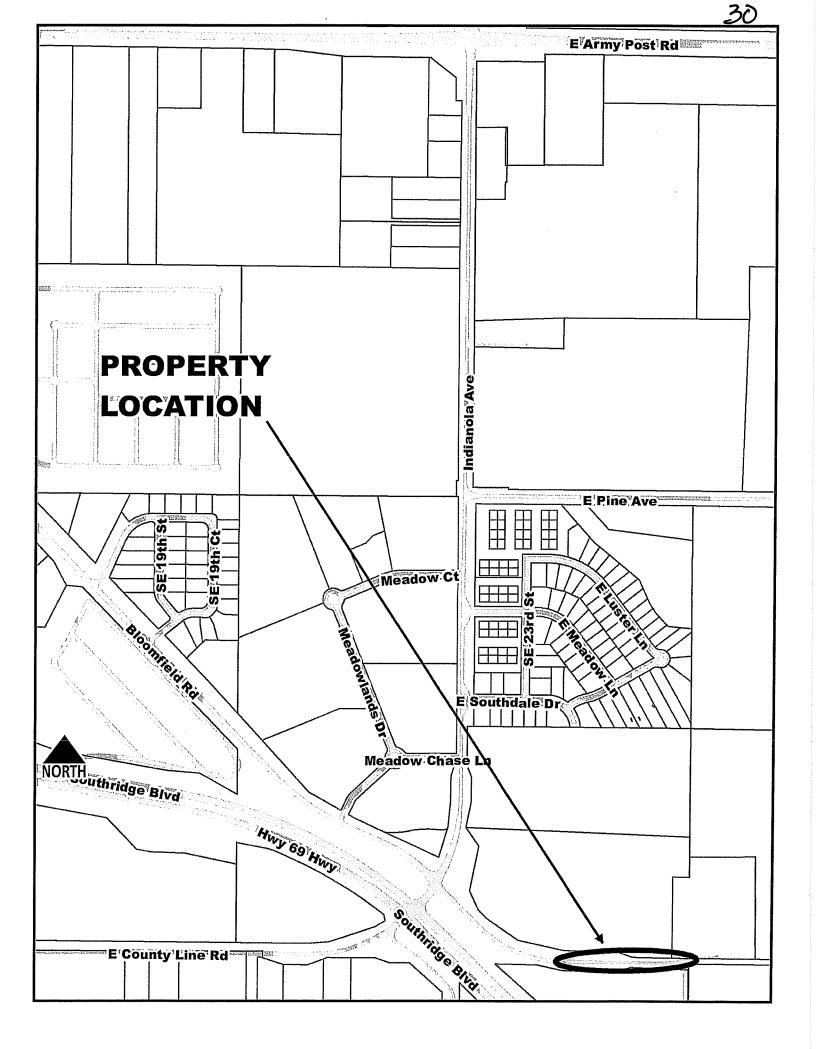

# SET HEARING FOR APPROVAL OF DOCUMENTS FOR VACATION OF A PORTION OF EAST COUNTY LINE ROAD LOCATED NORTH OF AND ADJOINING 2351 EAST COUNTY LINE ROAD AND APPROVAL OF A LAND EXCHANGE AGREEMENT WITH IOWA POWER AND LIGHT COMPANY N/K/A MIDAMERICAN ENERGY COMPANY

**WHEREAS**, the City of Des Moines, Iowa, ("City") is the owner of certain East County Line Road right-of-way located north of and adjoining 2351 East County Line Road, Des Moines, Iowa (hereinafter "City Parcel"), more particularly described below; and

WHEREAS, Iowa Power & Light Company n/k/a MidAmerican Energy Company, an Iowa corporation, ("Seller") is the owner of 2351 East County Line Road and 2300 East County Line Road, Des Moines, Iowa, (hereinafter collectively "Seller Parcel"), more particularly described below; and