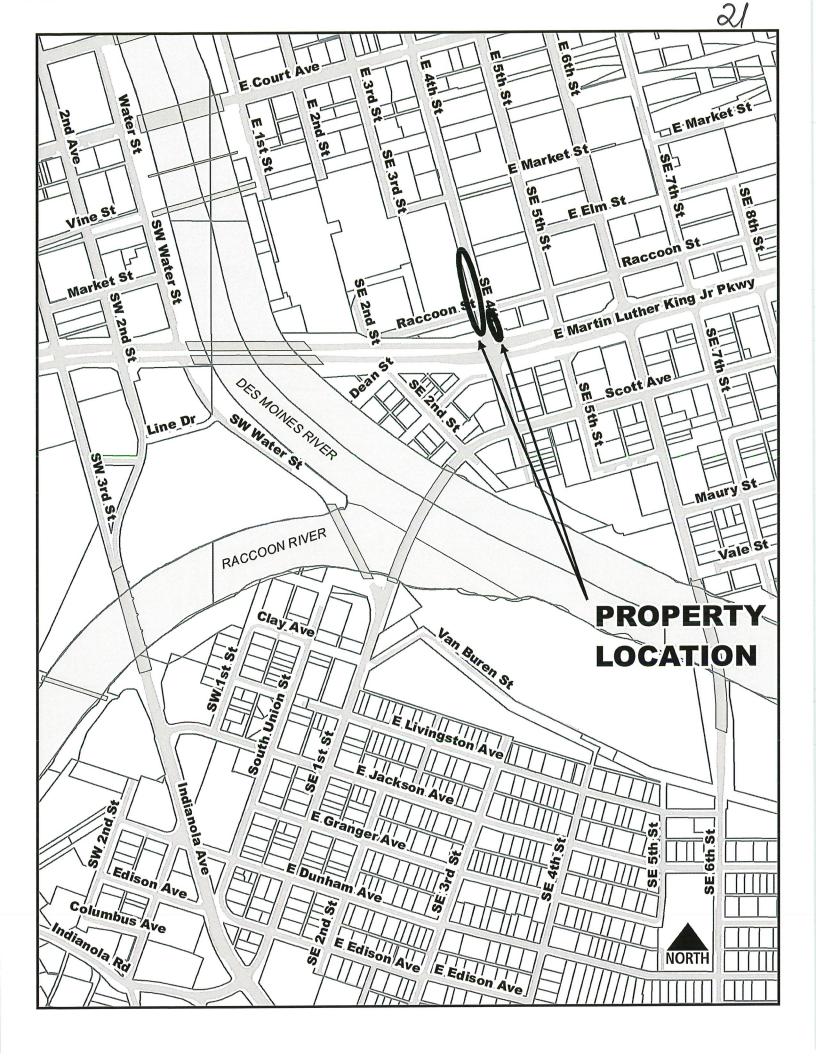

## SET HEARING FOR APPROVAL OF DOCUMENTS TO CORRECT THE VACATION OF PORTIONS OF SOUTHEAST 4<sup>th</sup> STREET RIGHT-OF-WAY LOCATED BETWEEN VACATED EAST ELM STREET AND EAST MARTIN LUTHER KING, JR. PARKWAY FOR THE MARKET DISTRICT REDEVELOPMENT PROJECT

NOW, THEREFORE, BE IT RESOLVED by the City Council of the City of Des Moines, Iowa, that:

1. The City Council of the City of Des Moines, Iowa, shall consider repealing Ordinance Nos. 16,032 and 16,047 and adoption of a corrected ordinance permanently vacating portions of Southeast 4<sup>th</sup> Street right-of-way located south of vacated East Elm Street and north of East Martin Luther King, Jr. Parkway; and south of Raccoon Street and north of East Martin Luther King, Jr. Parkway, legally described as follows, subject to the reservation of easements for any existing utilities until such time that they are abandoned: