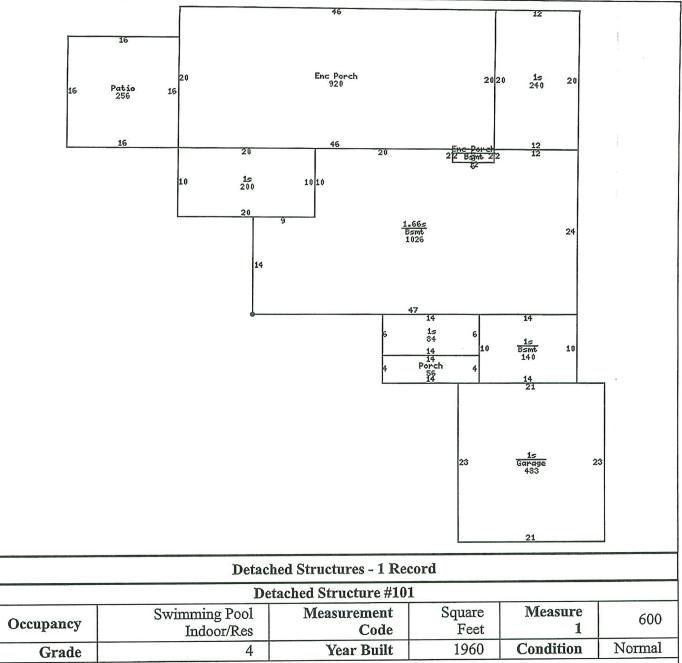

web assess co polk ja us/cgi-bin/web/tt/infoqry.cgi?tt=card/card&dp=09006151000000&

Polk County Assessor 090/06151-000-000

| Zoning             | Description     |                                                           |                    |      | SF           |                                | or Zoning             |              |
|--------------------|-----------------|-----------------------------------------------------------|--------------------|------|--------------|--------------------------------|-----------------------|--------------|
| N3A                | N3a Neighbor    |                                                           | istrict            |      |              |                                |                       | dential      |
| Tity of Des Mo     | ines Community  | nunity Development Planning and Urban Design 515 283-4182 |                    |      | (2012-03-20) |                                |                       |              |
| illy of Des mon    | Contraction of  |                                                           | La                 |      |              |                                |                       |              |
| Square Fee         | t 2             | 1,838                                                     | Acre               | es   | 0.50         | 1                              | Topography            | Normal       |
| Square ree<br>Shap |                 |                                                           |                    |      | N            |                                |                       | No           |
| Эпар               |                 | Burn                                                      | Residence          |      | ecord        |                                |                       |              |
|                    |                 |                                                           | Reside             |      |              |                                |                       |              |
|                    | Single          | T                                                         | Residence          |      | 1.5          |                                |                       | Conventional |
| Occupancy          | Family          |                                                           | Туре               | Stor |              |                                | Building Style        |              |
| Year Buil          |                 | Year                                                      | Remodel            | 20   | )11          | Nu                             | mber Families         | 1            |
|                    | -               |                                                           | Condition          |      |              |                                | <b>Total Square</b>   | 2850         |
| Grad               | e 3-05          |                                                           |                    | Go   | ood          | Foot Living Area               |                       |              |
| Main Living        | g 1690          | Upp                                                       | per Living         | 11   | 60           | Attached Garage<br>Square Foot |                       | 483          |
| Area               | a 1090          |                                                           | Area               |      |              |                                | Finished              |              |
| Basemen            | t in the second |                                                           | Finished           |      | 400          |                                | Basement              | Average Plus |
| Are                | /0              |                                                           | Basement<br>Area 1 | _    | +00          |                                | Quality 1             |              |
|                    | 1               |                                                           |                    |      |              | т                              | <b>Enclosed</b> Porch |              |
| Tota<br>Basemen    |                 | Oj                                                        | pen Porch          |      | 56           | L L                            | Area                  | 932          |
| Finis              |                 |                                                           | Area               |      |              |                                |                       | Concrete     |
|                    |                 | Va                                                        | eneer Area         |      | 170          | Foundation                     |                       | Block        |
| Patio Are          |                 |                                                           |                    |      |              |                                |                       | Asphal       |
| <b>Exterior</b> Wa |                 |                                                           | Roof Type          | Ga   | able         |                                | <b>Roof Material</b>  | Shingl       |
| Typ                |                 |                                                           |                    |      | Gas          |                                |                       |              |
| Basemen            |                 |                                                           | Heating            |      | ced          | A                              | r Conditioning        | 10           |
| Garag<br>Capaci    |                 |                                                           | Trang              |      | Air          |                                |                       |              |
| Numb               |                 | Nun                                                       | nber Toilet        |      | 1            |                                | Number Extra          |              |
| Bathroon           |                 |                                                           | Rooms              |      |              | -                              | Fixtures              |              |
| Bedroon            |                 |                                                           | Rooms              |      | 6            |                                |                       |              |

·

36C

CONCRETE POOL LOCATED INSIDE ENCLOSED PORCH.

| Sales - 4 Re | cords |
|--------------|-------|
|--------------|-------|

| Seller                                         | Buyer                    | Sale Date         | Sale      | Instrument | Book/Page        |
|------------------------------------------------|--------------------------|-------------------|-----------|------------|------------------|
|                                                | -                        |                   | Price     |            |                  |
| FREEMAN, BRIAN                                 | FREEMAN,<br>WILLIAM B    | <u>2007-04-26</u> | \$176,500 | Deed       | <u>12174/506</u> |
| FEDERAL<br>NATIONAL<br>MORTGAGE<br>ASSOCIATION | FREEMAN,<br>BRIAN        | <u>2004-11-10</u> | \$181,690 | Deed       | <u>10831/961</u> |
| CHILDS, RONALD<br>L                            | FREEMAN,<br>WILLIAM B    | <u>1994-02-04</u> | \$175,000 | Deed       | <u>6962/72</u>   |
| WALTERS, JOHN B                                | CHILDS,<br>RONALD<br>LEE | <u>1992-08-02</u> | \$145,000 | Deed       | <u>6611/660</u>  |