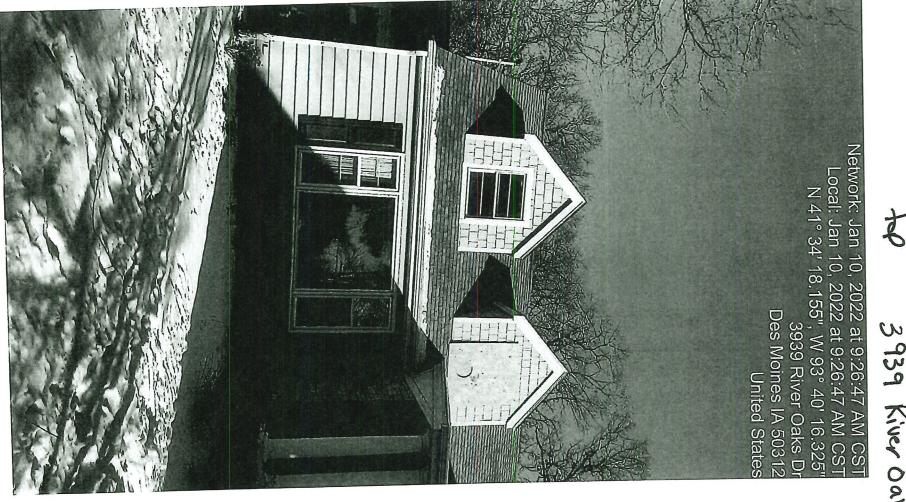

#### ABATEMENT OF PUBLIC NUISANCE AT 3939 RIVER OAKS DRIVE

WHEREAS, the property located at 3939 River Oaks Drive, Des Moines, Iowa, was inspected by representatives of the City of Des Moines who determined that the main structure in its present condition constitutes not only a menace to health and safety but is also a public nuisance; and

Address of Property:3939 RIVER OAKS DR, DES MOINES IA 50312Parcel Number:782407351041Legal Description:W 50F LOT 3 & ALL LOT 2 RIVER WOODS

Upon inspection of the property located at and locally knows as the Address of Property shown above, located in Des Moines, Iowa, ("Property"), there was/were found to be violation(s) of the Municipal Code of the City of Des Moines, Iowa. It has been determined from that inspection that the dwelling currently constitutes a danger to health and safety to the public and is a public nuisance.