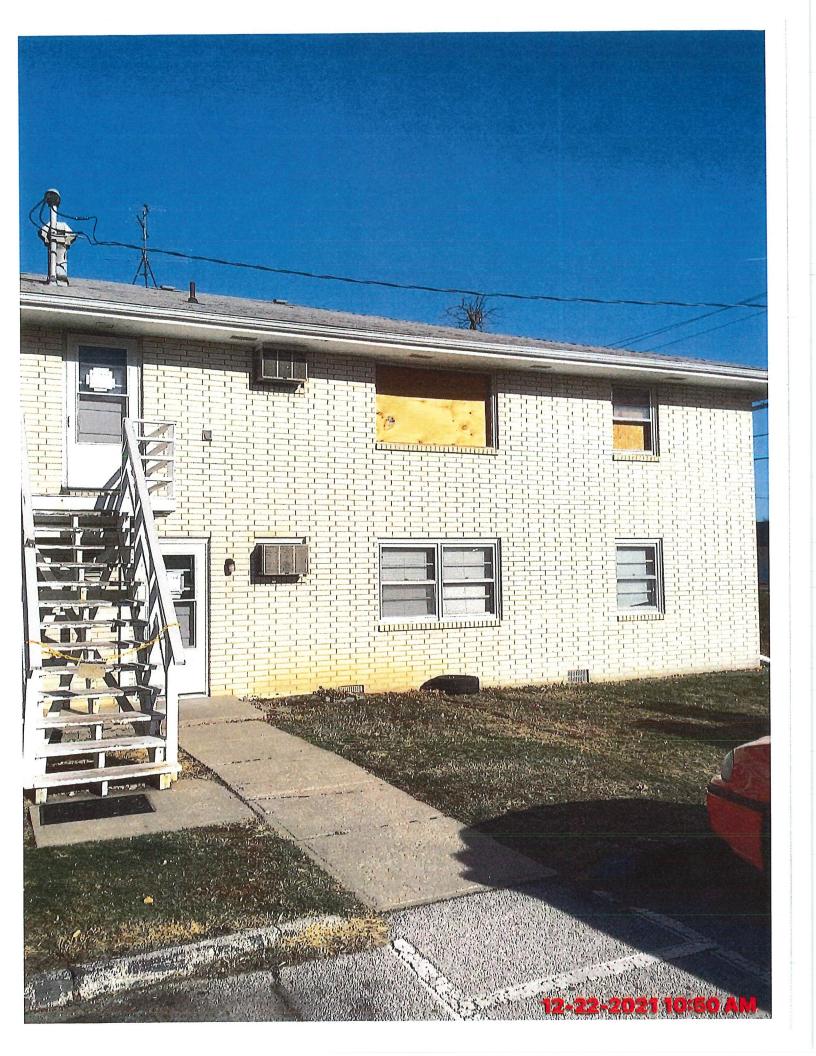

#### ABATEMENT OF PUBLIC NUISANCE AT 5902 HICKMAN RD.

WHEREAS, the property located at 5902 Hickman Rd., Des Moines, Iowa, was inspected by representatives of the City of Des Moines who determined that the main structure in its present condition constitutes not only a menace to health and safety but is also public nuisance; and

Upon inspection of the property located at and locally knows as the Address of Property shown above, located in Des Moines, Iowa, ("Property"), there was/were found to be violation(s) of the Municipal Code of the City of Des Moines, Iowa. It has been determined from that inspection that the dwelling currently constitutes a danger to health and safety to the public and is a public nuisance.

structure or appurtenance that has been damaged by fire, earthquake, wind, flood, deterioration, neglect, abandonment, 11/12/2021

11/12/2021

vandalism or by any other cause to such an extent that it is likely to partially or completely collapse, or to become detached or dislodged. REPAIR AND REPLACE ANY AND ALL

DAMAGED EXTERIOR DOORS AND DOOR JAMS AND MUST BE IN GOOD WORKING ORDER.

REPAIR AND REPLACE ANY AND ALL DAMAGED FLOORING THROUGHOUT THE