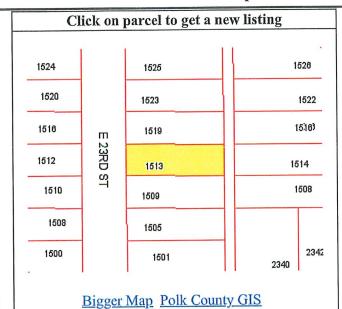

JEFFREY LAMBERTI 240 E WALNUT ST 722 DES MOINES IA 50309

Address of Property:

1513 E 23RD ST, DES MOINES IA 50317

Parcel Number:

792331326004

Legal Description:

**LOT 13 BLK 8 EASTON PLACE** 

Upon inspection of the property located at and locally knows as the Address of Property shown above, located in Des Moines, Iowa, ("Property"), there was/were found to be violation(s) of the Municipal Code of the City of Des Moines, Iowa. It has been determined from that inspection that the dwelling currently constitutes a danger to health and safety to the public and is a public nuisance.

Parcel Number:

792331326004

Legal Description:

**LOT 13 BLK 8 EASTON PLACE** 

Upon inspection of the property located at and locally knows as the Address of Property shown above, located in Des Moines, lowa, ("Property"), there was/were found to be violation(s) of the Municipal Code of the City of Des Moines, Iowa. It has been determined from that inspection that the dwelling currently constitutes a danger to health and safety to the public and is a public nuisance.