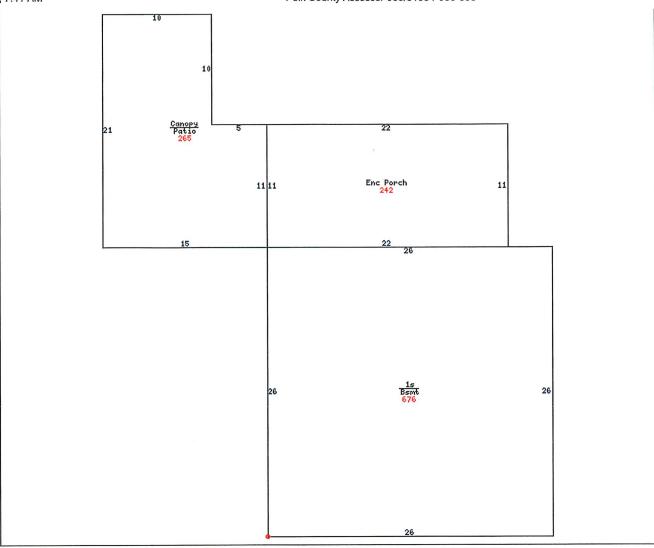

#### Zoning - 1 Record

| Zoning                | Description          |                                  | SF     | Assessor Zoning |                       |                                                                                                                                                                                                                                                                                                                                                                                                                                                                                                                                                                                                                                                                                                                                                                                                                                                                                                                                                                                                                                                                                                                                                                                                                                                                                                                                                                                                                                                                                                                                                                                                                                                                                                                                                                                                                                                                                                                                                                                                                                                                                                                                |  |
|-----------------------|----------------------|----------------------------------|--------|-----------------|-----------------------|--------------------------------------------------------------------------------------------------------------------------------------------------------------------------------------------------------------------------------------------------------------------------------------------------------------------------------------------------------------------------------------------------------------------------------------------------------------------------------------------------------------------------------------------------------------------------------------------------------------------------------------------------------------------------------------------------------------------------------------------------------------------------------------------------------------------------------------------------------------------------------------------------------------------------------------------------------------------------------------------------------------------------------------------------------------------------------------------------------------------------------------------------------------------------------------------------------------------------------------------------------------------------------------------------------------------------------------------------------------------------------------------------------------------------------------------------------------------------------------------------------------------------------------------------------------------------------------------------------------------------------------------------------------------------------------------------------------------------------------------------------------------------------------------------------------------------------------------------------------------------------------------------------------------------------------------------------------------------------------------------------------------------------------------------------------------------------------------------------------------------------|--|
| N3B                   | N3b Neighbo          | ghborhood District               |        |                 | Residential           |                                                                                                                                                                                                                                                                                                                                                                                                                                                                                                                                                                                                                                                                                                                                                                                                                                                                                                                                                                                                                                                                                                                                                                                                                                                                                                                                                                                                                                                                                                                                                                                                                                                                                                                                                                                                                                                                                                                                                                                                                                                                                                                                |  |
| City of Des Mo        | ines Community       | Development Planning             | and U  | rban Desi       |                       |                                                                                                                                                                                                                                                                                                                                                                                                                                                                                                                                                                                                                                                                                                                                                                                                                                                                                                                                                                                                                                                                                                                                                                                                                                                                                                                                                                                                                                                                                                                                                                                                                                                                                                                                                                                                                                                                                                                                                                                                                                                                                                                                |  |
| Land                  |                      |                                  |        |                 |                       |                                                                                                                                                                                                                                                                                                                                                                                                                                                                                                                                                                                                                                                                                                                                                                                                                                                                                                                                                                                                                                                                                                                                                                                                                                                                                                                                                                                                                                                                                                                                                                                                                                                                                                                                                                                                                                                                                                                                                                                                                                                                                                                                |  |
| Square Fee            | t 7,650              | Acres                            | (      | 0.176           | Frontage              | 50.0                                                                                                                                                                                                                                                                                                                                                                                                                                                                                                                                                                                                                                                                                                                                                                                                                                                                                                                                                                                                                                                                                                                                                                                                                                                                                                                                                                                                                                                                                                                                                                                                                                                                                                                                                                                                                                                                                                                                                                                                                                                                                                                           |  |
| Depth                 | 153.0                | Topography                       | No     | ormal           | Shape                 | Rectangle                                                                                                                                                                                                                                                                                                                                                                                                                                                                                                                                                                                                                                                                                                                                                                                                                                                                                                                                                                                                                                                                                                                                                                                                                                                                                                                                                                                                                                                                                                                                                                                                                                                                                                                                                                                                                                                                                                                                                                                                                                                                                                                      |  |
| Vacancy               | y No                 | Unbuildable                      |        | No              |                       |                                                                                                                                                                                                                                                                                                                                                                                                                                                                                                                                                                                                                                                                                                                                                                                                                                                                                                                                                                                                                                                                                                                                                                                                                                                                                                                                                                                                                                                                                                                                                                                                                                                                                                                                                                                                                                                                                                                                                                                                                                                                                                                                |  |
|                       |                      | Residences -                     | 1 Reco | rd              |                       |                                                                                                                                                                                                                                                                                                                                                                                                                                                                                                                                                                                                                                                                                                                                                                                                                                                                                                                                                                                                                                                                                                                                                                                                                                                                                                                                                                                                                                                                                                                                                                                                                                                                                                                                                                                                                                                                                                                                                                                                                                                                                                                                |  |
|                       | 9                    | Residence                        | #1     |                 |                       | The Additional Section Control of the Addition Control |  |
| Occupancy             | Single<br>Family     | Residence Type                   |        | 1 Story         | Building<br>Style     | Ranch                                                                                                                                                                                                                                                                                                                                                                                                                                                                                                                                                                                                                                                                                                                                                                                                                                                                                                                                                                                                                                                                                                                                                                                                                                                                                                                                                                                                                                                                                                                                                                                                                                                                                                                                                                                                                                                                                                                                                                                                                                                                                                                          |  |
| Year Built            | 1947                 | Number Families                  |        | 1               | Grade                 |                                                                                                                                                                                                                                                                                                                                                                                                                                                                                                                                                                                                                                                                                                                                                                                                                                                                                                                                                                                                                                                                                                                                                                                                                                                                                                                                                                                                                                                                                                                                                                                                                                                                                                                                                                                                                                                                                                                                                                                                                                                                                                                                |  |
| Condition             | Below<br>Normal      | Total Square Foot<br>Living Area |        | 676             | Main Living<br>Area   | 676                                                                                                                                                                                                                                                                                                                                                                                                                                                                                                                                                                                                                                                                                                                                                                                                                                                                                                                                                                                                                                                                                                                                                                                                                                                                                                                                                                                                                                                                                                                                                                                                                                                                                                                                                                                                                                                                                                                                                                                                                                                                                                                            |  |
| Basement<br>Area      | 676                  | Enclosed Porch<br>Area           |        | 242             | Patio Area            | 265                                                                                                                                                                                                                                                                                                                                                                                                                                                                                                                                                                                                                                                                                                                                                                                                                                                                                                                                                                                                                                                                                                                                                                                                                                                                                                                                                                                                                                                                                                                                                                                                                                                                                                                                                                                                                                                                                                                                                                                                                                                                                                                            |  |
| Canopy<br>Square Foot | 265                  | Foundation                       | 1      | Poured oncrete  | Exterior<br>Wall Type | Brick                                                                                                                                                                                                                                                                                                                                                                                                                                                                                                                                                                                                                                                                                                                                                                                                                                                                                                                                                                                                                                                                                                                                                                                                                                                                                                                                                                                                                                                                                                                                                                                                                                                                                                                                                                                                                                                                                                                                                                                                                                                                                                                          |  |
| Brick%                | 100                  | Roof Type                        |        | Gable           | Roof<br>Material      | Asphalt<br>Shingle                                                                                                                                                                                                                                                                                                                                                                                                                                                                                                                                                                                                                                                                                                                                                                                                                                                                                                                                                                                                                                                                                                                                                                                                                                                                                                                                                                                                                                                                                                                                                                                                                                                                                                                                                                                                                                                                                                                                                                                                                                                                                                             |  |
| Heating               | Gas<br>Forced<br>Air | Air Conditioning                 |        | 100             | Number<br>Bathrooms   | 1                                                                                                                                                                                                                                                                                                                                                                                                                                                                                                                                                                                                                                                                                                                                                                                                                                                                                                                                                                                                                                                                                                                                                                                                                                                                                                                                                                                                                                                                                                                                                                                                                                                                                                                                                                                                                                                                                                                                                                                                                                                                                                                              |  |
| Bedrooms              | 2                    | Rooms                            |        | 4               |                       |                                                                                                                                                                                                                                                                                                                                                                                                                                                                                                                                                                                                                                                                                                                                                                                                                                                                                                                                                                                                                                                                                                                                                                                                                                                                                                                                                                                                                                                                                                                                                                                                                                                                                                                                                                                                                                                                                                                                                                                                                                                                                                                                |  |