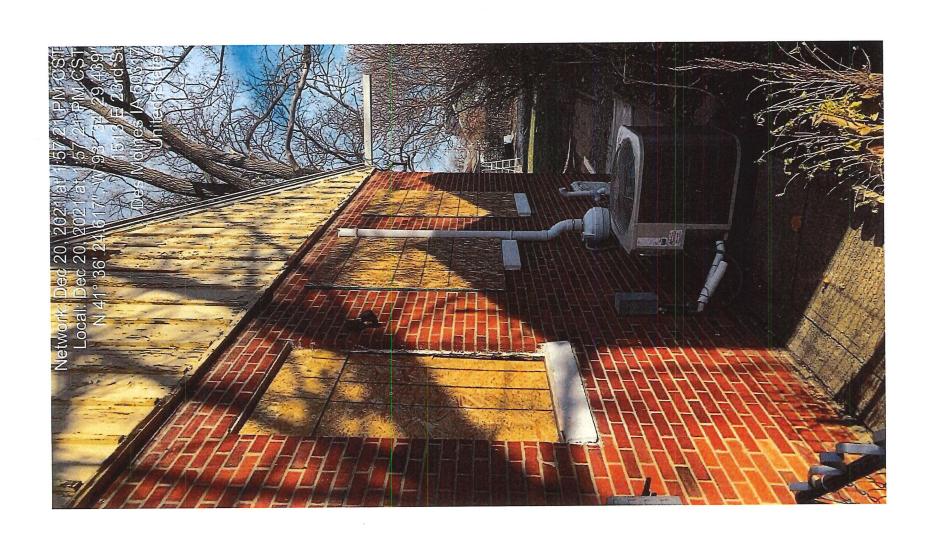

HAVE LICENSED CONTRACTOR CHECK AND OBTAIN FINAL ON PERMIT REPLACE ALL DAMAGE AND DETERIORATED TRUSSES.

REPLACE ANY DAMAGED ROOFING MATERIAL. PER CITY CODE SHINGLES LIMITED TO ONE LAYER. ANY STRUCTURAL REPAIRS WILL REQUIRE A PERMIT

REPLACE ALL DAMAGED ROOFING COMPONENTS BY LICENSED CONTRACTOR. BUILDING PERMIT REQUIRED IF REPLACING SHEETING.

REPAIR/REPLACE ANY BROKEN, MISSING, DAMAGED OR ROTTED SIDING. ANY REPAIRS TO THE STRUCTURE WILL REQUIRE A BUILDING PERMIT.

MISSING MORTAR NEEDS TUCK POINTING THROUGHOUT.

60-192(3) - Dangerous Structure or Premise - Damaged

Repair or replace any portion of a building, structure or appurtenance that has been damaged by fire, earthquake, wind, flood, deterioration, neglect, abandonment, vandalism or by any other cause to such an extent that it is likely to partially or completely collapse, or to become detached or dislodged.