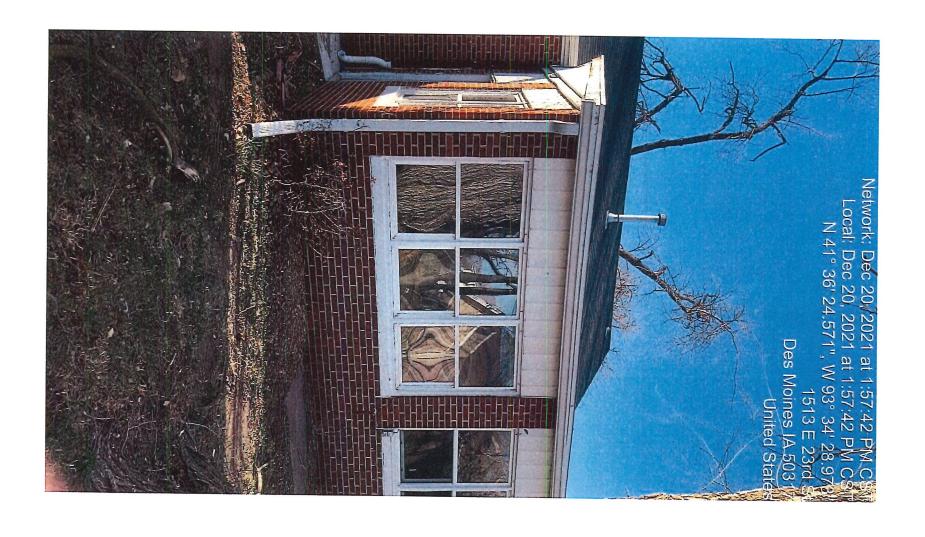

REPAIR OR REPLACE ALL DAMAGED OR MISSING WINDOWS AS NEEDED, PERMIT REQUIRED IF CHANGING OPENING SIZE.

OBTAIN FINAL ON PERMIT TO REPAIR OR REPLACE OF ANY DAMAGED OR MISSING EXTERIOR WALLS.

REPAIR OR REPLACE. IN COMPLIANCE WITH INTERNATIONAL RESIDENTIAL BUILDING CODE.

REPLACE ALL DAMAGED ROOFING COMPONENTS BY LICENSED CONTRACTOR. BUILDING PERMIT REQUIRED IF REPLACING SHEETING.

REPAIR/REPLACE ANY BROKEN, MISSING, DAMAGED OR ROTTED SIDING. ANY REPAIRS TO THE STRUCTURE WILL REQUIRE A BUILDING PERMIT.