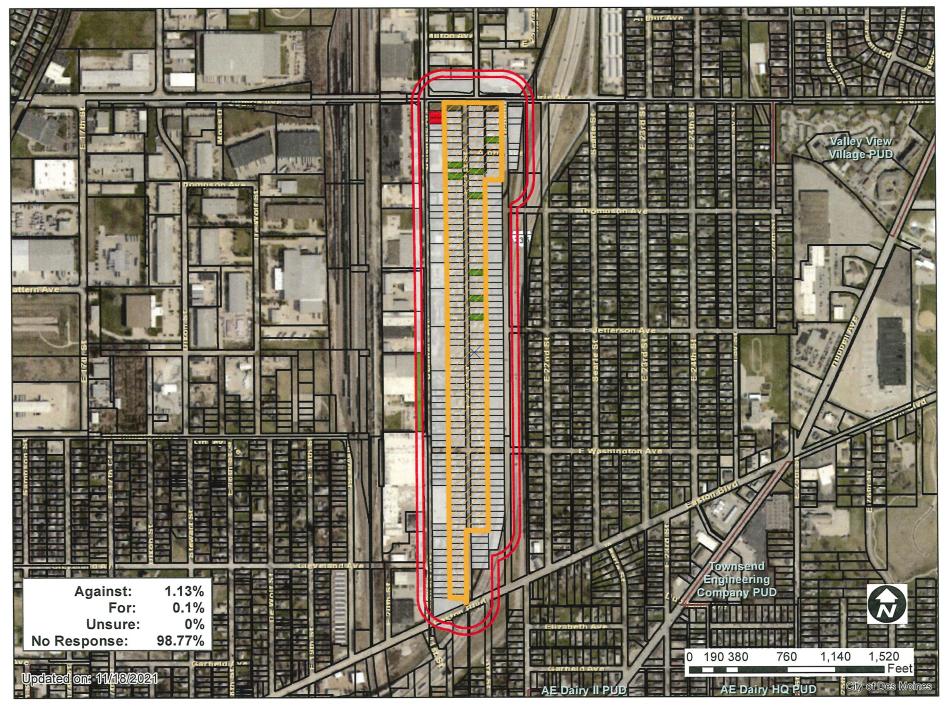

Part C) Approval of the request to rezone the property from "I1" Industrial District to "N3a" Neighborhood District. (ZONG-2021-000034 & ZONG-2021-000035)

Written Responses
14 in Favor
2 in opposition

7. Applicable Recognized Neighborhood(s): The subject property is in the Fairmont Park Neighborhood Association. All neighborhood associations were notified of the November 18, 2021 public hearing by mailing of the Preliminary Agenda on October 29, 2021 and by mailing of the Final Agenda on November 10, 2021. Additionally, separate notifications of the hearing for this specific item were mailed on October 29, 2021 (20 days prior to the public hearing) and November 8, 2021 (10 days prior to the public hearing) to the Fairmont Park Neighborhood Association and to the primary titleholder on file with the Polk County Assessor for each property within 250 feet of the site.