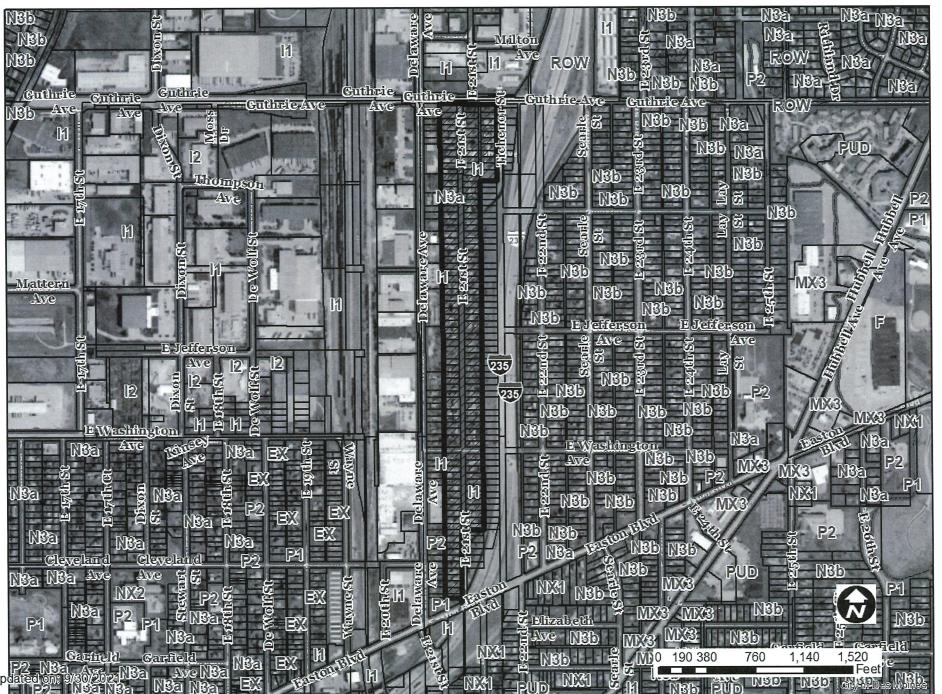

# 5. Adjacent Land Use and Zoning:

- North "I1"; Uses include commercial and industrial businesses to the north of Guthrie Avenue.
- South "P1"; Uses include a cemetery and Interstate 235.
- East "P2"; "I1", "N3a", Uses includes public, industrial, and one-household residential uses to the east of Interstate 235.
- West "I1": Uses include industrial businesses along Delaware Avenue.
- **6. General Neighborhood/Area Land Uses:** The subject property is comprised of residential uses located along East 21<sup>st</sup> Street and Tichenor Street between Guthrie Avenue to the north and Interstate 235 to the south.

A neighborhood outreach meeting was held on October 12, 2021. A summary of the neighborhood outreach can be provided at the public hearing.

- 8. Relevant Zoning History: In 2019, the City adopted the current zoning map, which rezoned this area from "R1-60" One-Family Low-Density Residential District to "I1" Industrial District since the new zoning had to be in conformance with the PlanDSM Comprehensive Land Use Plan, which designates this area as Industrial.
- 9. PlanDSM: Creating Our Tomorrow Plan Land Use Plan Designation: Industrial.
- 10. Applicable Regulations: Taking into consideration the criteria set forth in Chapter 18B of the Iowa Code, the Commission reviews all proposals to amend zoning boundaries or regulations within the City of Des Moines. Such amendments must be in conformance with the comprehensive plan for the City and designed to meet the criteria in 414.3 of the Iowa Code. The Commission may make recommendations to the City Council on conditions to be made in addition to the existing regulations so long as the subject property owner agrees to them in writing. The recommendation of the Commission will be forwarded to the City Council.

<u>Low Density Residential:</u> Areas developed with primarily single-family and two-family residential units with up to 6 dwelling units per net acre.

The subject area is currently zoned "I1" District. The Zoning Ordinance describes this district as "intended for general industrial uses, warehousing, and transportation

terminals." Building types allowed in this district by Chapter 135 include the General Building, Workshop/Warehouse, Civic Building and Principal-Use Parking Structure.

The City is proposing to rezone the area to the "N3a" District. The Zoning Ordinance describes this district as "intended to preserve the scale and character of residential neighborhoods developed predominantly during the 1950s, 1960s and 1970s, typically in the ranch or split-level style pursuant to House B building type in section 135-2.14 of this code. House Type B is the only building type allowed in this district by Chapter 135.