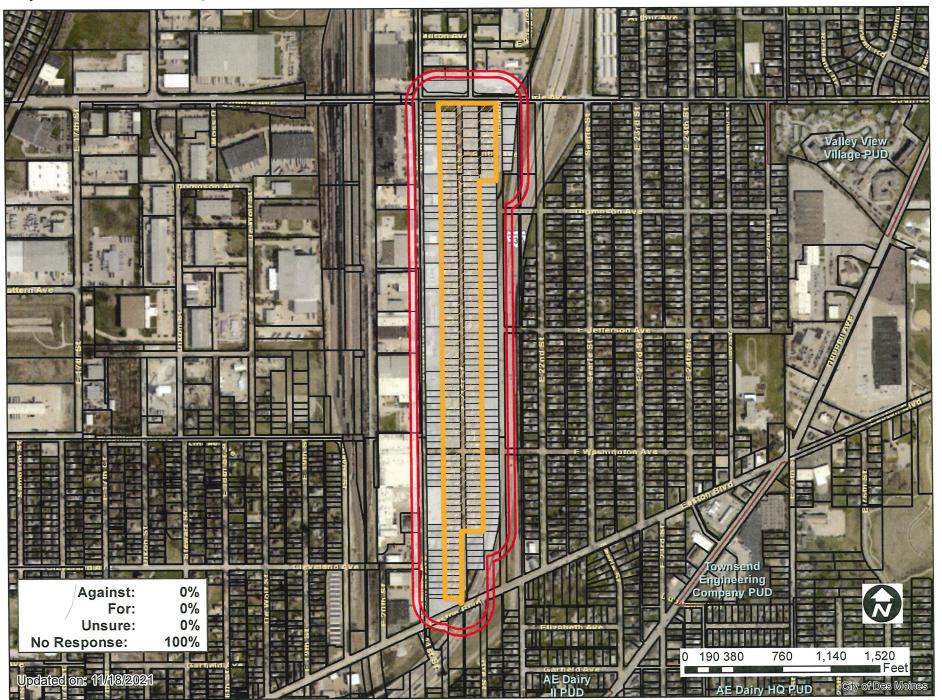

Part C) Approval of the request to rezone the property from "I1" Industrial District to "N3a" Neighborhood District. (ZONG-2021-000034 & ZONG-2021-000035)

Written Responses
14 in Favor
2 in opposition

7. Applicable Recognized Neighborhood(s): The subject property is in the Fairmont Park Neighborhood Association. All neighborhood associations were notified of the November 18, 2021 public hearing by mailing of the Preliminary Agenda on October 29, 2021 and by mailing of the Final Agenda on November 10, 2021. Additionally, separate notifications of the hearing for this specific item were mailed on October 29, 2021 (20 days prior to the public hearing) and November 8, 2021 (10 days prior to the public hearing) to the Fairmont Park Neighborhood Association and to the primary titleholder on file with the Polk County Assessor for each property within 250 feet of the site.