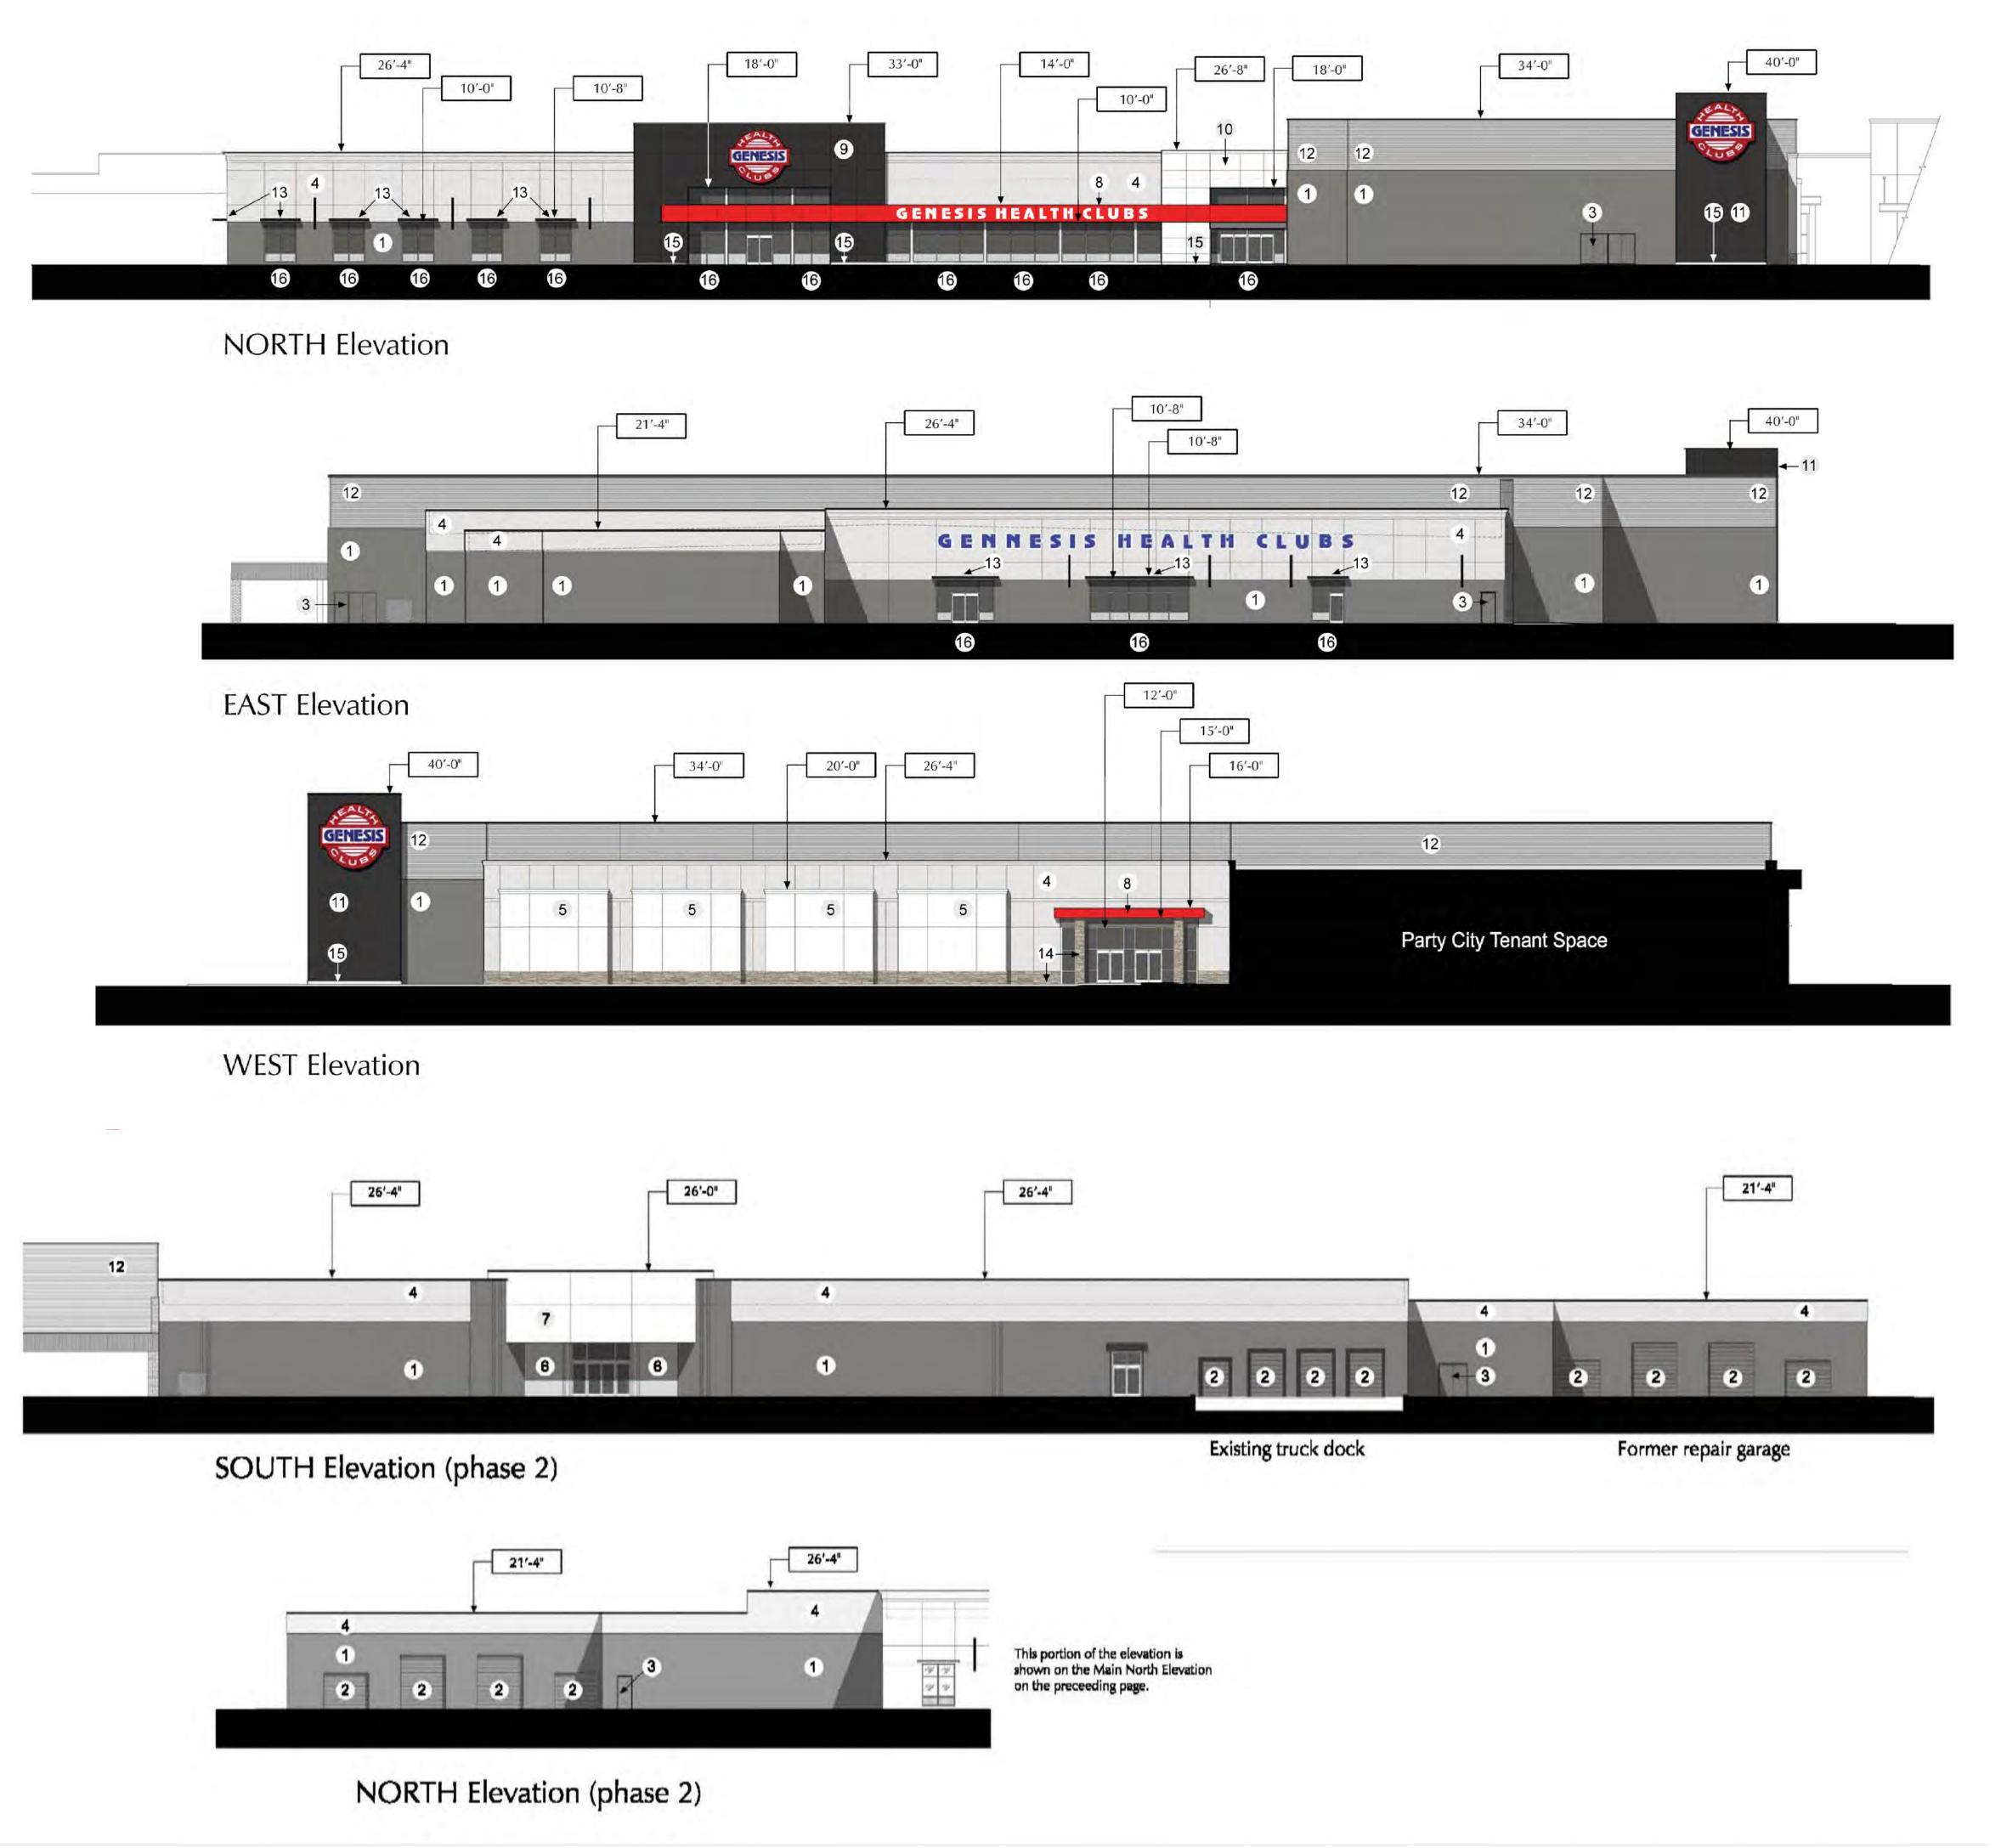

#### RESOLUTION SETTING HEARING ON APPEAL BY GENESIS HEALTH CLUB SPORTS COMPLEX SE, LLC OF DENIAL OF TYPE 2 DESIGN ALTERNATIVES FOR SITE PLAN FOR PROPERTY LOCATED AT 1111 EAST ARMY POST ROAD

WHEREAS, at a public hearing held on December 2, 2021, the City Plan and Zoning Commission considered a request from Genesis Health Club Sports Complex SE, LLC (purchaser/owner) ("Genesis"), represented by Rodney Steven II (officer), for approval of the Site Plan "Genesis Health Club Southridge Mall" and of Type 2 design alternatives fully or partially waiving minimum interior parking lot landscaping standards set forth in Municipal Code Section 135-7.9, berm frontage buffer requirements set forth in Municipal Code Section 135-7.4, related to the proposed redevelopment of the vacant Sears site in the Southridge Mall complex as shown in said Site Plan on property located at 1111 East Army Post Road; and

**WHEREAS**, the Planning and Design Ordinance requires Genesis to provide the following landscaping in the Site Plan and proposed redevelopment:

- Section 135-7.9 requires Genesis to provide 87 additional landscape islands and 94 additional shade trees within the existing off-street surface parking lots;
- Section 135-7.7 requires Genesis to provide a 12-foot deep berm frontage buffer with 17 new shade trees, 321 shrubs or ornamental grasses, and a 2.5-foot tall retaining wall and berm, to lessen the visual impact of off-street surface parking and maneuvering areas; and
- Section 135-7.4.B requires Genesis to provide a minimum fifteen percent (15%) mature tree canopy coverage within the lot area; and

**WHEREAS**, Genesis requested Type 2 design alternatives to waive or modify said Ordinance requirements and instead provide the following landscaping in the Site Plan and proposed redevelopment:

- Full waiver of Section 135-7.9, resulting in zero (0) additional landscape islands or shade trees, for a total of 7 existing islands and 3 existing trees within the off-street surface parking lots;
- Partial waiver of Section 135-7.7 to provide 12 additional shade trees within the existing landscaping buffer along the west side of the ring road, resulting in a total of 19 existing and new shade trees within the existing buffer along the ring road (rather than the 17 additional trees/24 total trees required by said Section), zero (0) shrubs or ornamental grasses (rather than the 321 shrubs or ornamental grasses required by said Section), and no retaining wall and berm; and
- Full waiver of Section 135-7.4.B, resulting in less than 15 percent (15%) mature tree canopy coverage within the lot area; and

**WHEREAS**, in review and recommendation to the City Plan and Zoning Commission, the City's Planning Administrator recommended:

- Partial waiver of Section 135-7.9 to provide terminal end landscape islands within all rows within the south, east and north surface parking lots on the property to the satisfaction of the City's Planning Administrator, and 1 landscape island with a shade tree for every 16 parking spaces, or approximately 52 landscape islands, within only the north parking lot to the satisfaction of the City's Planning Administrator (rather than the 87 additional landscape islands and 94 additional shade trees required by said Section);
- Approval of the Type 2 design alternative requested by Genesis for partial waiver of Section 135-7.7 to provide 12 additional shade trees within the existing landscaping buffer along the west side of the ring road, resulting in a total of 19 existing and new shade trees within the existing buffer along the