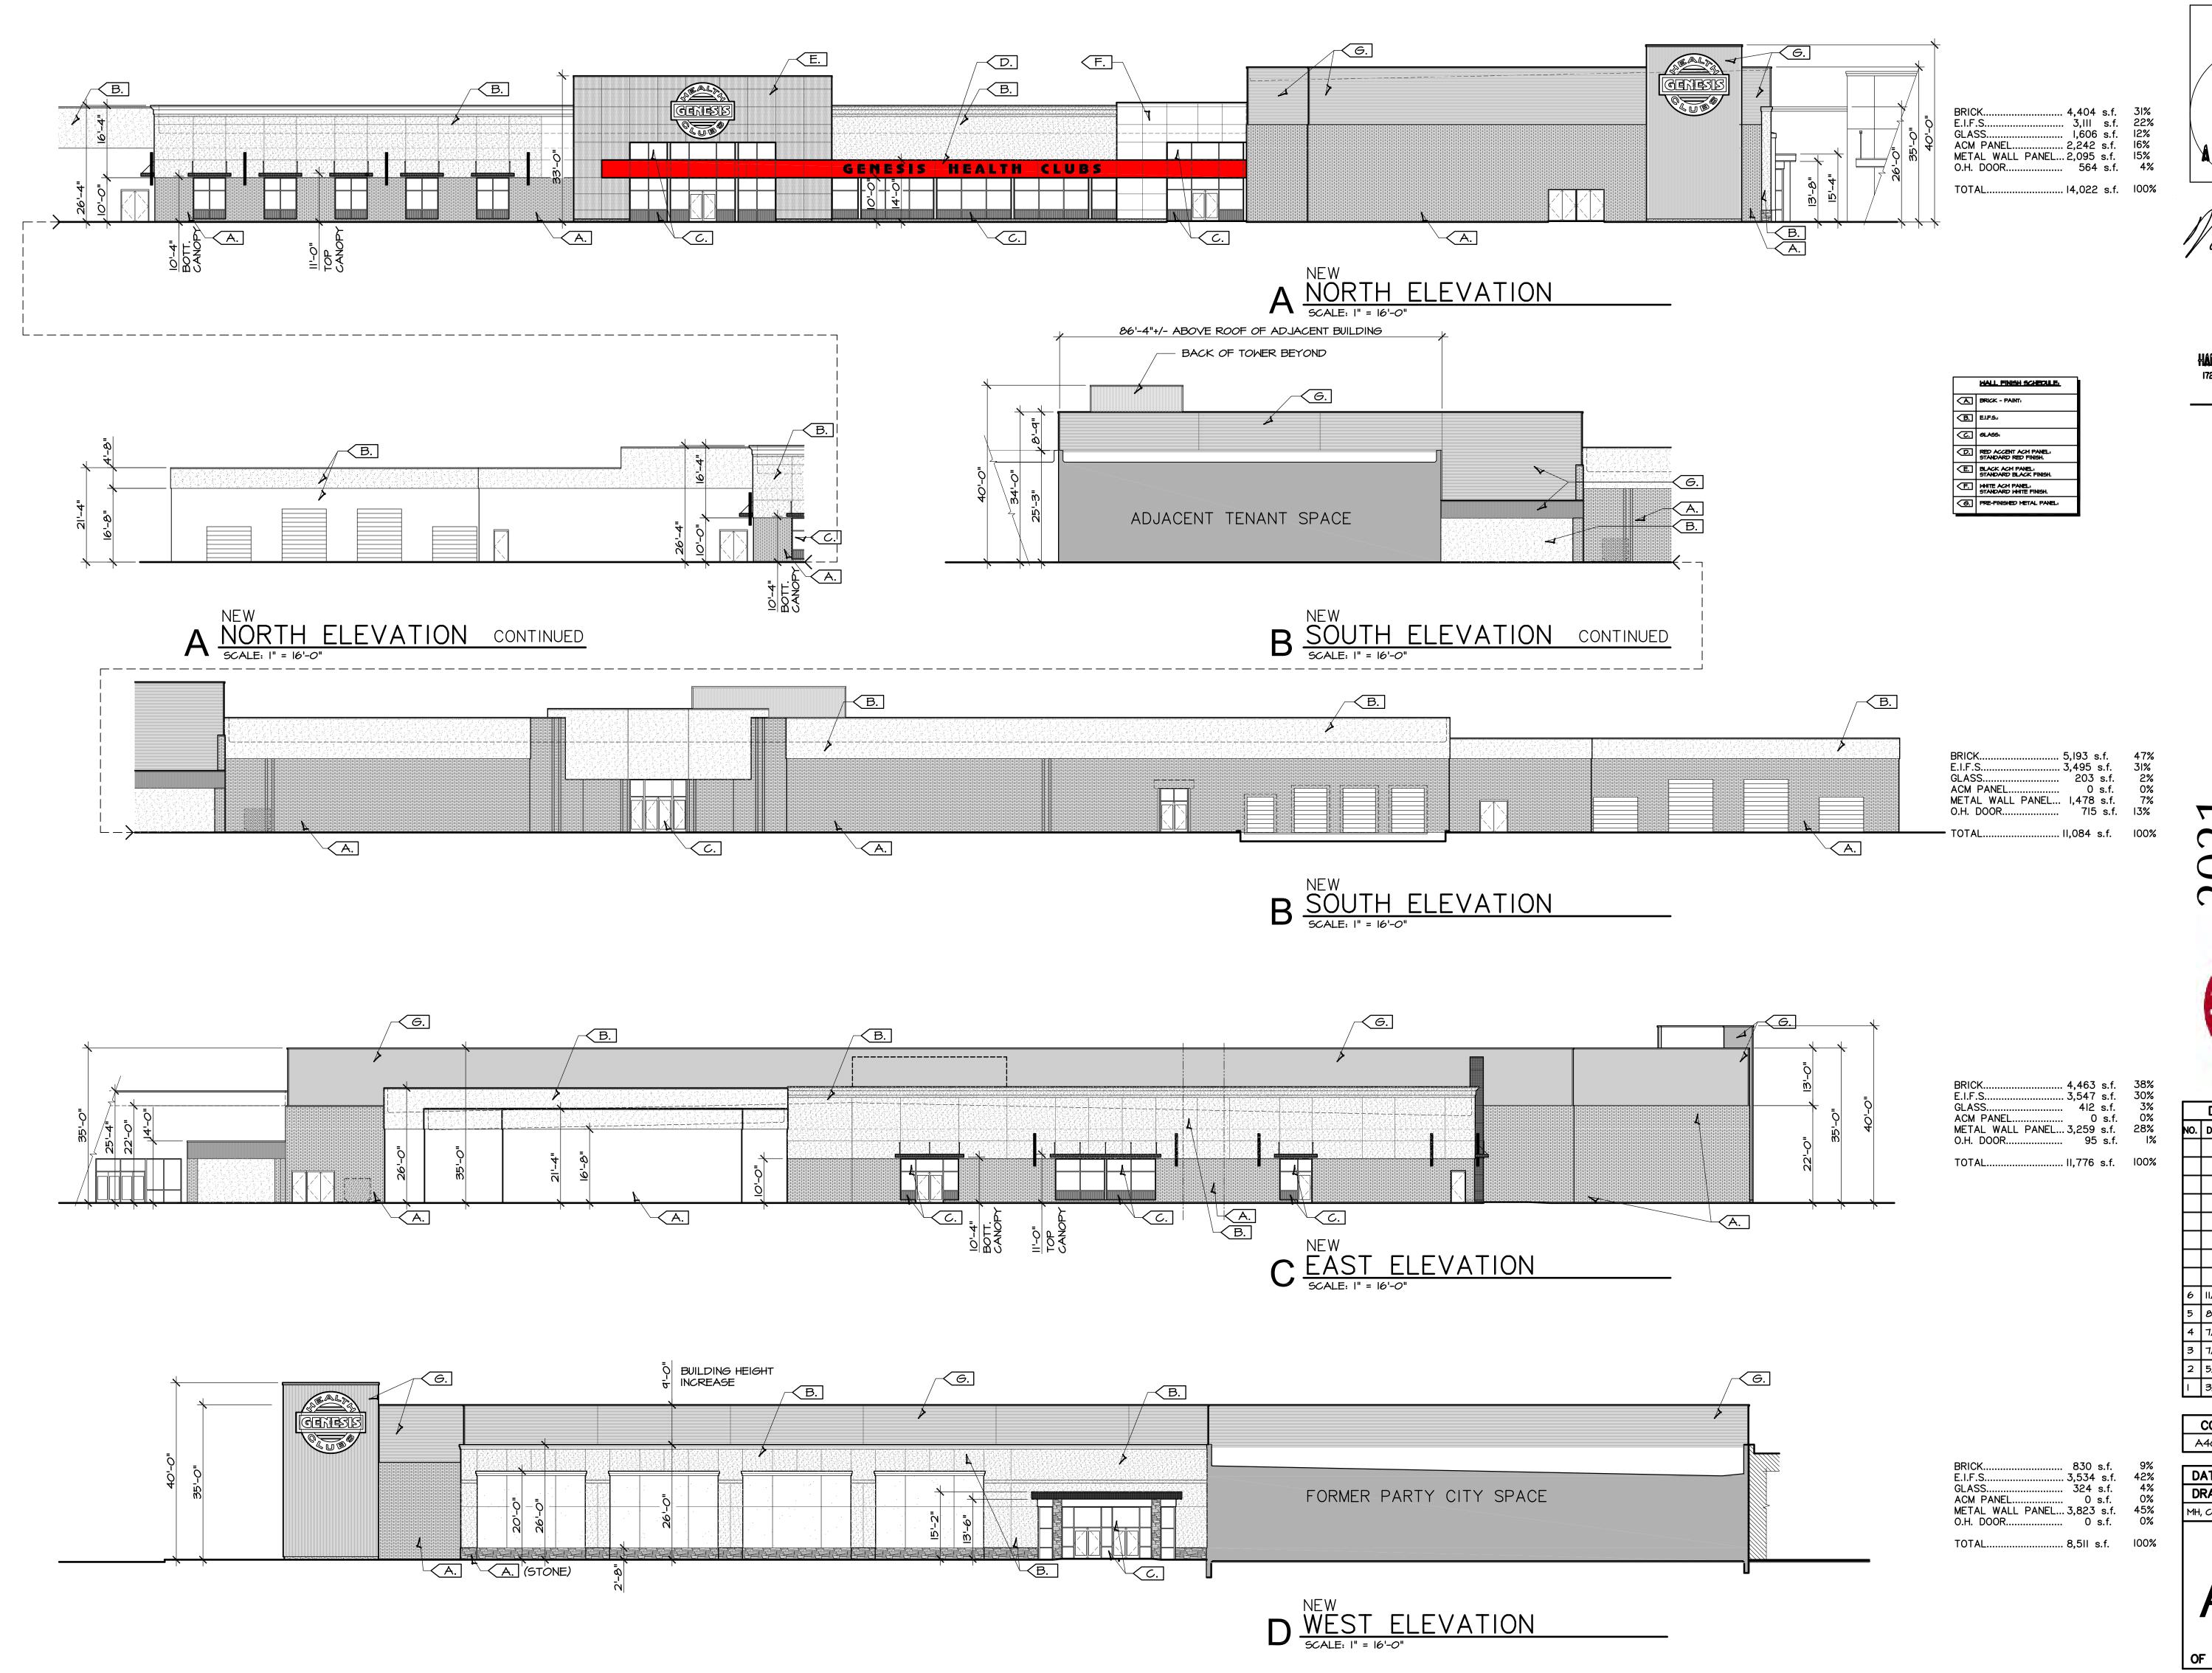

#### RESOLUTION SETTING HEARING ON APPEAL BY GENESIS HEALTH CLUB SPORTS COMPLEX SE, LLC OF DENIAL OF TYPE 2 DESIGN ALTERNATIVES FOR SITE PLAN FOR PROPERTY LOCATED AT 1111 EAST ARMY POST ROAD

WHEREAS, at a public hearing held on December 2, 2021, the City Plan and Zoning Commission considered a request from Genesis Health Club Sports Complex SE, LLC (purchaser/owner) ("Genesis"), represented by Rodney Steven II (officer), for approval of the Site Plan "Genesis Health Club Southridge Mall" and of Type 2 design alternatives fully or partially waiving minimum interior parking lot landscaping standards set forth in Municipal Code Section 135-7.9, berm frontage buffer requirements set forth in Municipal Code Section 135-7.4, related to the proposed redevelopment of the vacant Sears site in the Southridge Mall complex as shown in said Site Plan on property located at 1111 East Army Post Road; and

**WHEREAS**, the Planning and Design Ordinance requires Genesis to provide the following landscaping in the Site Plan and proposed redevelopment:

- Section 135-7.9 requires Genesis to provide 87 additional landscape islands and 94 additional shade trees within the existing off-street surface parking lots;
- Section 135-7.7 requires Genesis to provide a 12-foot deep berm frontage buffer with 17 new shade trees, 321 shrubs or ornamental grasses, and a 2.5-foot tall retaining wall and berm, to lessen the visual impact of off-street surface parking and maneuvering areas; and
- Section 135-7.4.B requires Genesis to provide a minimum fifteen percent (15%) mature tree canopy coverage within the lot area; and

**WHEREAS**, Genesis requested Type 2 design alternatives to waive or modify said Ordinance requirements and instead provide the following landscaping in the Site Plan and proposed redevelopment:

- Full waiver of Section 135-7.9, resulting in zero (0) additional landscape islands or shade trees, for a total of 7 existing islands and 3 existing trees within the off-street surface parking lots;
- Partial waiver of Section 135-7.7 to provide 12 additional shade trees within the existing landscaping buffer along the west side of the ring road, resulting in a total of 19 existing and new shade trees within the existing buffer along the ring road (rather than the 17 additional trees/24 total trees required by said Section), zero (0) shrubs or ornamental grasses (rather than the 321 shrubs or ornamental grasses required by said Section), and no retaining wall and berm; and
- Full waiver of Section 135-7.4.B, resulting in less than 15 percent (15%) mature tree canopy coverage within the lot area; and

**WHEREAS**, in review and recommendation to the City Plan and Zoning Commission, the City's Planning Administrator recommended:

- Partial waiver of Section 135-7.9 to provide terminal end landscape islands within all rows within the south, east and north surface parking lots on the property to the satisfaction of the City's Planning Administrator, and 1 landscape island with a shade tree for every 16 parking spaces, or approximately 52 landscape islands, within only the north parking lot to the satisfaction of the City's Planning Administrator (rather than the 87 additional landscape islands and 94 additional shade trees required by said Section);
- Approval of the Type 2 design alternative requested by Genesis for partial waiver of Section 135-7.7 to provide 12 additional shade trees within the existing landscaping buffer along the west side of the ring road, resulting in a total of 19 existing and new shade trees within the existing buffer along the