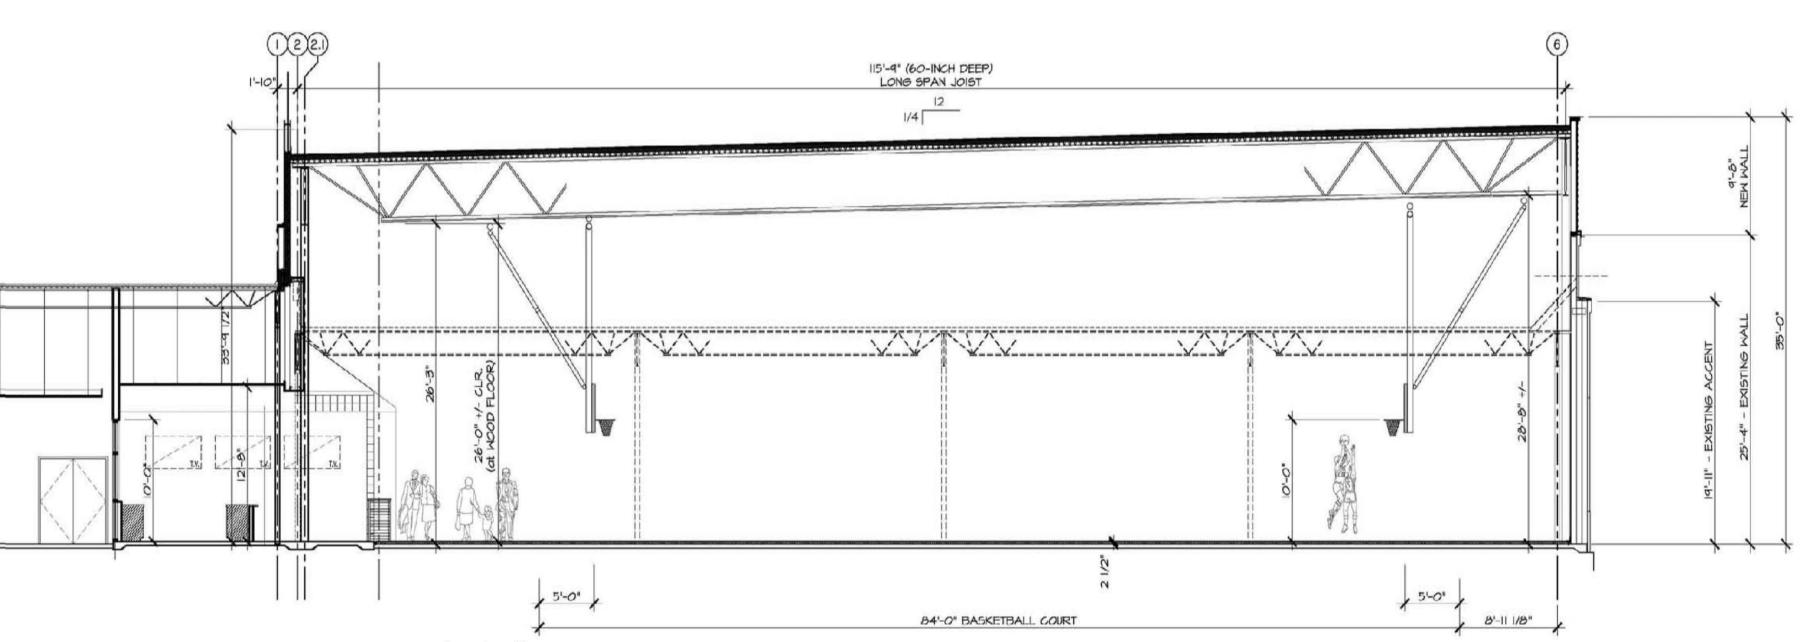

building type. The maximum primary frontage ground-store height is 20-feet, for the Storefront building type and 24-feet for Commercial Center building type.

This project would be considered a Commercial Center building type.

In order to provide competitive clearances for both basketball and volleyball the existing ceiling structure has to be raised. The proposed minimum clearance for these sports activities is a height of 26-feet. The current design, shown below, provides clearances which range from 26'-3" (low) up to 28'-8" (high).

In order to achieve these Interior structural clearances, we need to apply for a Type-1 Design Alternative. Type-1 Design Alternative allows for an increase of up to 30%. 24-feet x 1.3 = 31.2, allowing the height to increase up to a maximum of 31.2-feet.



**BUILDING SECTION - Basketball Area** 





HANNEY & ASSOCIATES, ARCHITECTS 1726 South Hillside, Wichita, Kansas, 67211 Phone (316) 683–8965 Fax (316) 684–1441

 $\Delta$ 

ost Road 50315



| NO. | DATE    | ITEM ISSUED         |
|-----|---------|---------------------|
|     |         |                     |
|     |         |                     |
|     |         |                     |
|     |         |                     |
|     |         |                     |
|     |         |                     |
|     |         |                     |
|     |         |                     |
|     |         |                     |
| 6   | 11/4/21 | SITE PLAN RESUBMIT  |
| 5   | 8/27/21 | SITE PLAN REVIEW    |
| 4   | 7/21/21 | UDRB SUBMITTAL      |
| 3   | 7/08/21 | MILESTONE DEV. PLAN |
| 2