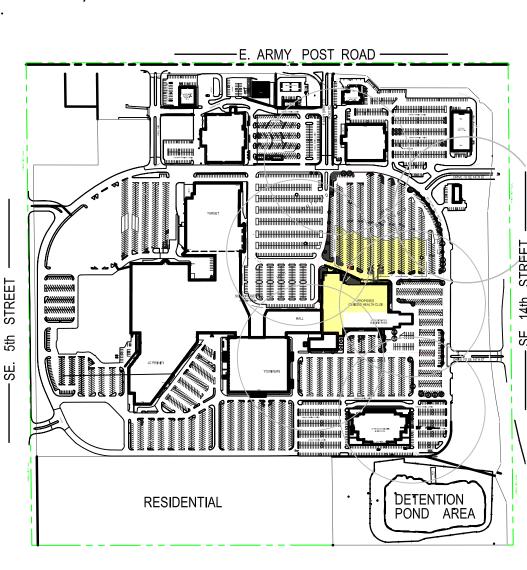

#### RESOLUTION SETTING HEARING ON APPEAL BY GENESIS HEALTH CLUB SPORTS COMPLEX SE, LLC OF DENIAL OF TYPE 2 DESIGN ALTERNATIVES FOR SITE PLAN FOR PROPERTY LOCATED AT 1111 EAST ARMY POST ROAD

WHEREAS, at a public hearing held on December 2, 2021, the City Plan and Zoning Commission considered a request from Genesis Health Club Sports Complex SE, LLC (purchaser/owner) ("Genesis"), represented by Rodney Steven II (officer), for approval of the Site Plan "Genesis Health Club Southridge Mall" and of Type 2 design alternatives fully or partially waiving minimum interior parking lot landscaping standards set forth in Municipal Code Section 135-7.9, berm frontage buffer requirements set forth in Municipal Code Section 135-7.4, related to the proposed redevelopment of the vacant Sears site in the Southridge Mall complex as shown in said Site Plan on property located at 1111 East Army Post Road; and