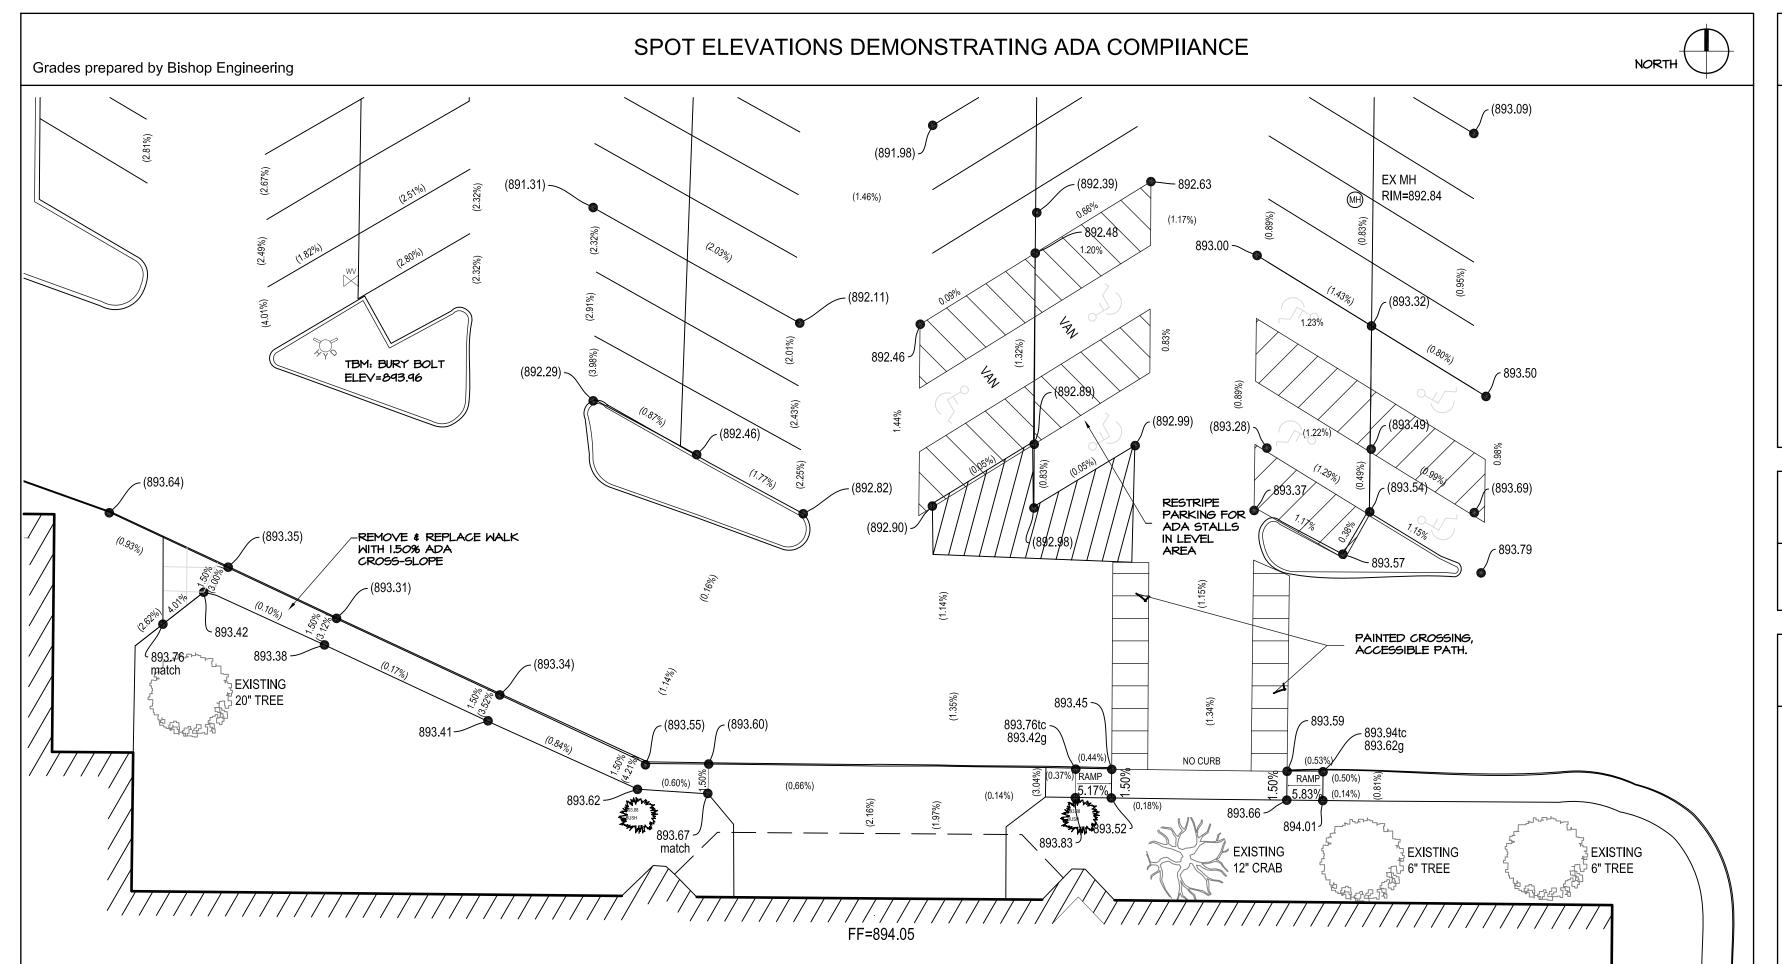

**WHEREAS**, the Planning and Design Ordinance requires Genesis to provide the following landscaping in the Site Plan and proposed redevelopment:

- Section 135-7.9 requires Genesis to provide 87 additional landscape islands and 94 additional shade trees within the existing off-street surface parking lots;
- Section 135-7.7 requires Genesis to provide a 12-foot deep berm frontage buffer with 17 new shade trees, 321 shrubs or ornamental grasses, and a 2.5-foot tall retaining wall and berm, to lessen the visual impact of off-street surface parking and maneuvering areas; and
- Section 135-7.4.B requires Genesis to provide a minimum fifteen percent (15%) mature tree canopy coverage within the lot area; and

**WHEREAS**, Genesis requested Type 2 design alternatives to waive or modify said Ordinance requirements and instead provide the following landscaping in the Site Plan and proposed redevelopment:

- Full waiver of Section 135-7.9, resulting in zero (0) additional landscape islands or shade trees, for a total of 7 existing islands and 3 existing trees within the off-street surface parking lots;
- Partial waiver of Section 135-7.7 to provide 12 additional shade trees within the existing landscaping buffer along the west side of the ring road, resulting in a total of 19 existing and new shade trees within the existing buffer along the ring road (rather than the 17 additional trees/24 total trees required by said Section), zero (0) shrubs or ornamental grasses (rather than the 321 shrubs or ornamental grasses required by said Section), and no retaining wall and berm; and
- Full waiver of Section 135-7.4.B, resulting in less than 15 percent (15%) mature tree canopy coverage within the lot area; and

**WHEREAS**, in review and recommendation to the City Plan and Zoning Commission, the City's Planning Administrator recommended:

- Partial waiver of Section 135-7.9 to provide terminal end landscape islands within all rows within the south, east and north surface parking lots on the property to the satisfaction of the City's Planning Administrator, and 1 landscape island with a shade tree for every 16 parking spaces, or approximately 52 landscape islands, within only the north parking lot to the satisfaction of the City's Planning Administrator (rather than the 87 additional landscape islands and 94 additional shade trees required by said Section);
- Approval of the Type 2 design alternative requested by Genesis for partial waiver of Section 135-7.7 to provide 12 additional shade trees within the existing landscaping buffer along the west side of the ring road, resulting in a total of 19 existing and new shade trees within the existing buffer along the