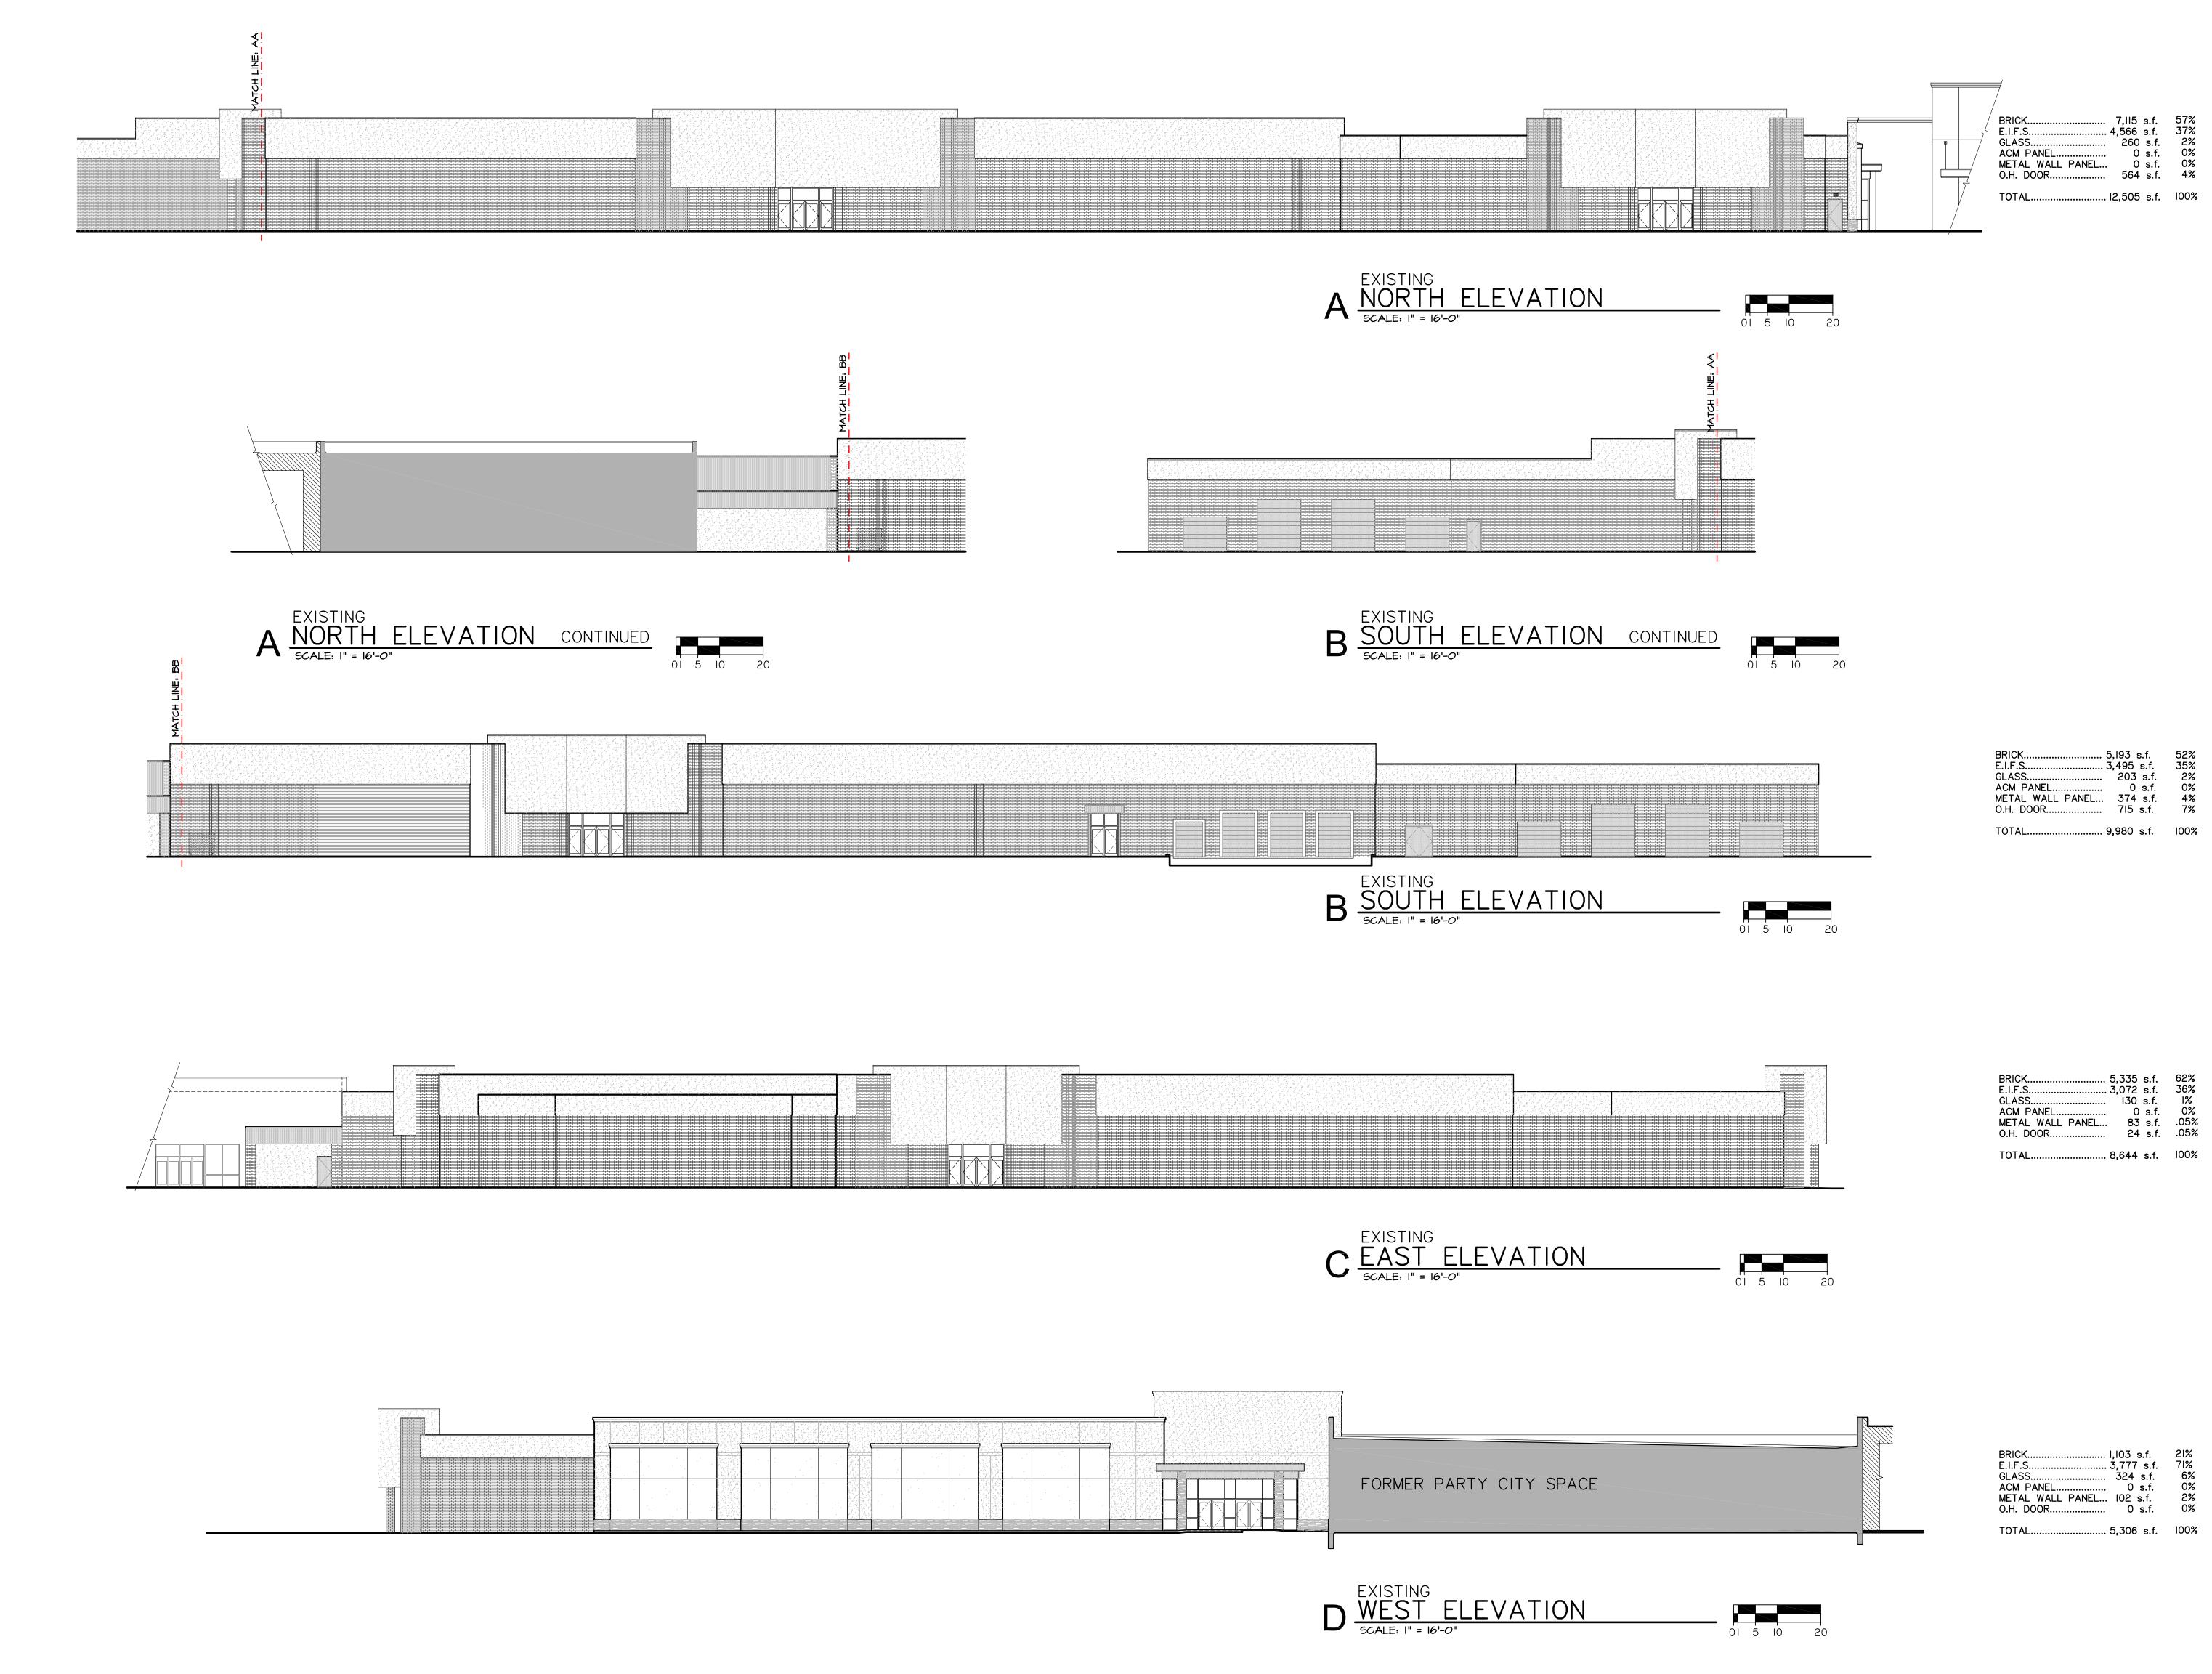

#### RESOLUTION SETTING HEARING ON APPEAL BY GENESIS HEALTH CLUB SPORTS COMPLEX SE, LLC OF DENIAL OF TYPE 2 DESIGN ALTERNATIVES FOR SITE PLAN FOR PROPERTY LOCATED AT 1111 EAST ARMY POST ROAD

WHEREAS, at a public hearing held on December 2, 2021, the City Plan and Zoning Commission considered a request from Genesis Health Club Sports Complex SE, LLC (purchaser/owner) ("Genesis"), represented by Rodney Steven II (officer), for approval of the Site Plan "Genesis Health Club Southridge Mall" and of Type 2 design alternatives fully or partially waiving minimum interior parking lot landscaping standards set forth in Municipal Code Section 135-7.9, berm frontage buffer requirements set forth in Municipal Code Section 135-7.4, related to the proposed redevelopment of the vacant Sears site in the Southridge Mall complex as shown in said Site Plan on property located at 1111 East Army Post Road; and

**WHEREAS**, the Planning and Design Ordinance requires Genesis to provide the following landscaping in the Site Plan and proposed redevelopment:

- Section 135-7.9 requires Genesis to provide 87 additional landscape islands and 94 additional shade trees within the existing off-street surface parking lots;
- Section 135-7.7 requires Genesis to provide a 12-foot deep berm frontage buffer with 17 new shade trees, 321 shrubs or ornamental grasses, and a 2.5-foot tall retaining wall and berm, to lessen the visual impact of off-street surface parking and maneuvering areas; and
- Section 135-7.4.B requires Genesis to provide a minimum fifteen percent (15%) mature tree canopy coverage within the lot area; and

**WHEREAS**, Genesis requested Type 2 design alternatives to waive or modify said Ordinance requirements and instead provide the following landscaping in the Site Plan and proposed redevelopment:

- Full waiver of Section 135-7.9, resulting in zero (0) additional landscape islands or shade trees, for a total of 7 existing islands and 3 existing trees within the off-street surface parking lots;
- Partial waiver of Section 135-7.7 to provide 12 additional shade trees within the existing landscaping buffer along the west side of the ring road, resulting in a total of 19 existing and new shade trees within the existing buffer along the ring road (rather than the 17 additional trees/24 total trees required by said Section), zero (0) shrubs or ornamental grasses (rather than the 321 shrubs or ornamental grasses required by said Section), and no retaining wall and berm; and
- Full waiver of Section 135-7.4.B, resulting in less than 15 percent (15%) mature tree canopy coverage within the lot area; and

**WHEREAS**, in review and recommendation to the City Plan and Zoning Commission, the City's Planning Administrator recommended:

- Partial waiver of Section 135-7.9 to provide terminal end landscape islands within all rows within the south, east and north surface parking lots on the property to the satisfaction of the City's Planning Administrator, and 1 landscape island with a shade tree for every 16 parking spaces, or approximately 52 landscape islands, within only the north parking lot to the satisfaction of the City's Planning Administrator (rather than the 87 additional landscape islands and 94 additional shade trees required by said Section);
- Approval of the Type 2 design alternative requested by Genesis for partial waiver of Section 135-7.7 to provide 12 additional shade trees within the existing landscaping buffer along the west side of the ring road, resulting in a total of 19 existing and new shade trees within the existing buffer along the