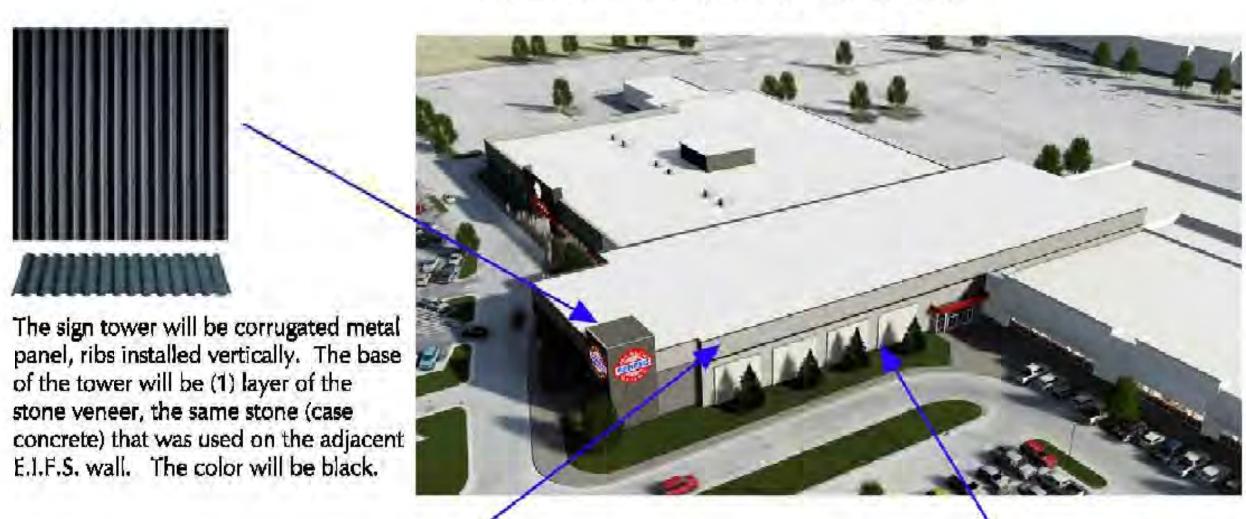

ONE DEV. PLAN |  |  |  |
| 2   | 5/25/21         | CONCEPT. DEV. PLAN  |  |  |  |
| I   | 3/20/21         | CONCEPT. DEV. PLAN  |  |  |  |

COMPUTER DRAWING DMS\_CODE\_6.dwq

DATE: AUGUST 2021 DRAWN BY: CHECKED BY: MH, CH, DH, TH SHEET CODE



On the South, East, and North elevations, the existing exterior wall construction is painted Utility Brick, in a running bond pattern, with an applied E.I.F.S. band.

## Exterior Insulation Finish System (E.I.F.S.)

The construction of the South, East and North elevations are all very similar. The existing walls are masonry (Utility brick) base. The upper portion of the wall has an EIFS band. The EIFS band will be extended down, to the top of the new windows being cut into the existing exterior walls.

The EIFS color will match SH7073-Network Grey.



Accent bump-out to remain.

The color will change to a — white to match the ACM The existing EIFS wall will be \_ panted SW7075 - Web Grey

Cultured stone/block base to remain.

The portion of the building for the basketball venue has a concrete - stone veneer base with an E.I.F.S. wall finish. There are (4) wall projections that have the same finish.

EXISTING



of the tower will be (1) layer of the

stone veneer, the same stone (case

E.I.F.S. wall. The color will be black.

The upper portion of the baseketball venue has to be raised, to provide the proper clearances for the game.

The upper portion of this wall will be a corrugated metal panel, installed horizontally.

The color will be MBCI Tundra Grey (color is very close to SW7073 - Network Grey.

#### **FINISHES**

- 1 Existing b