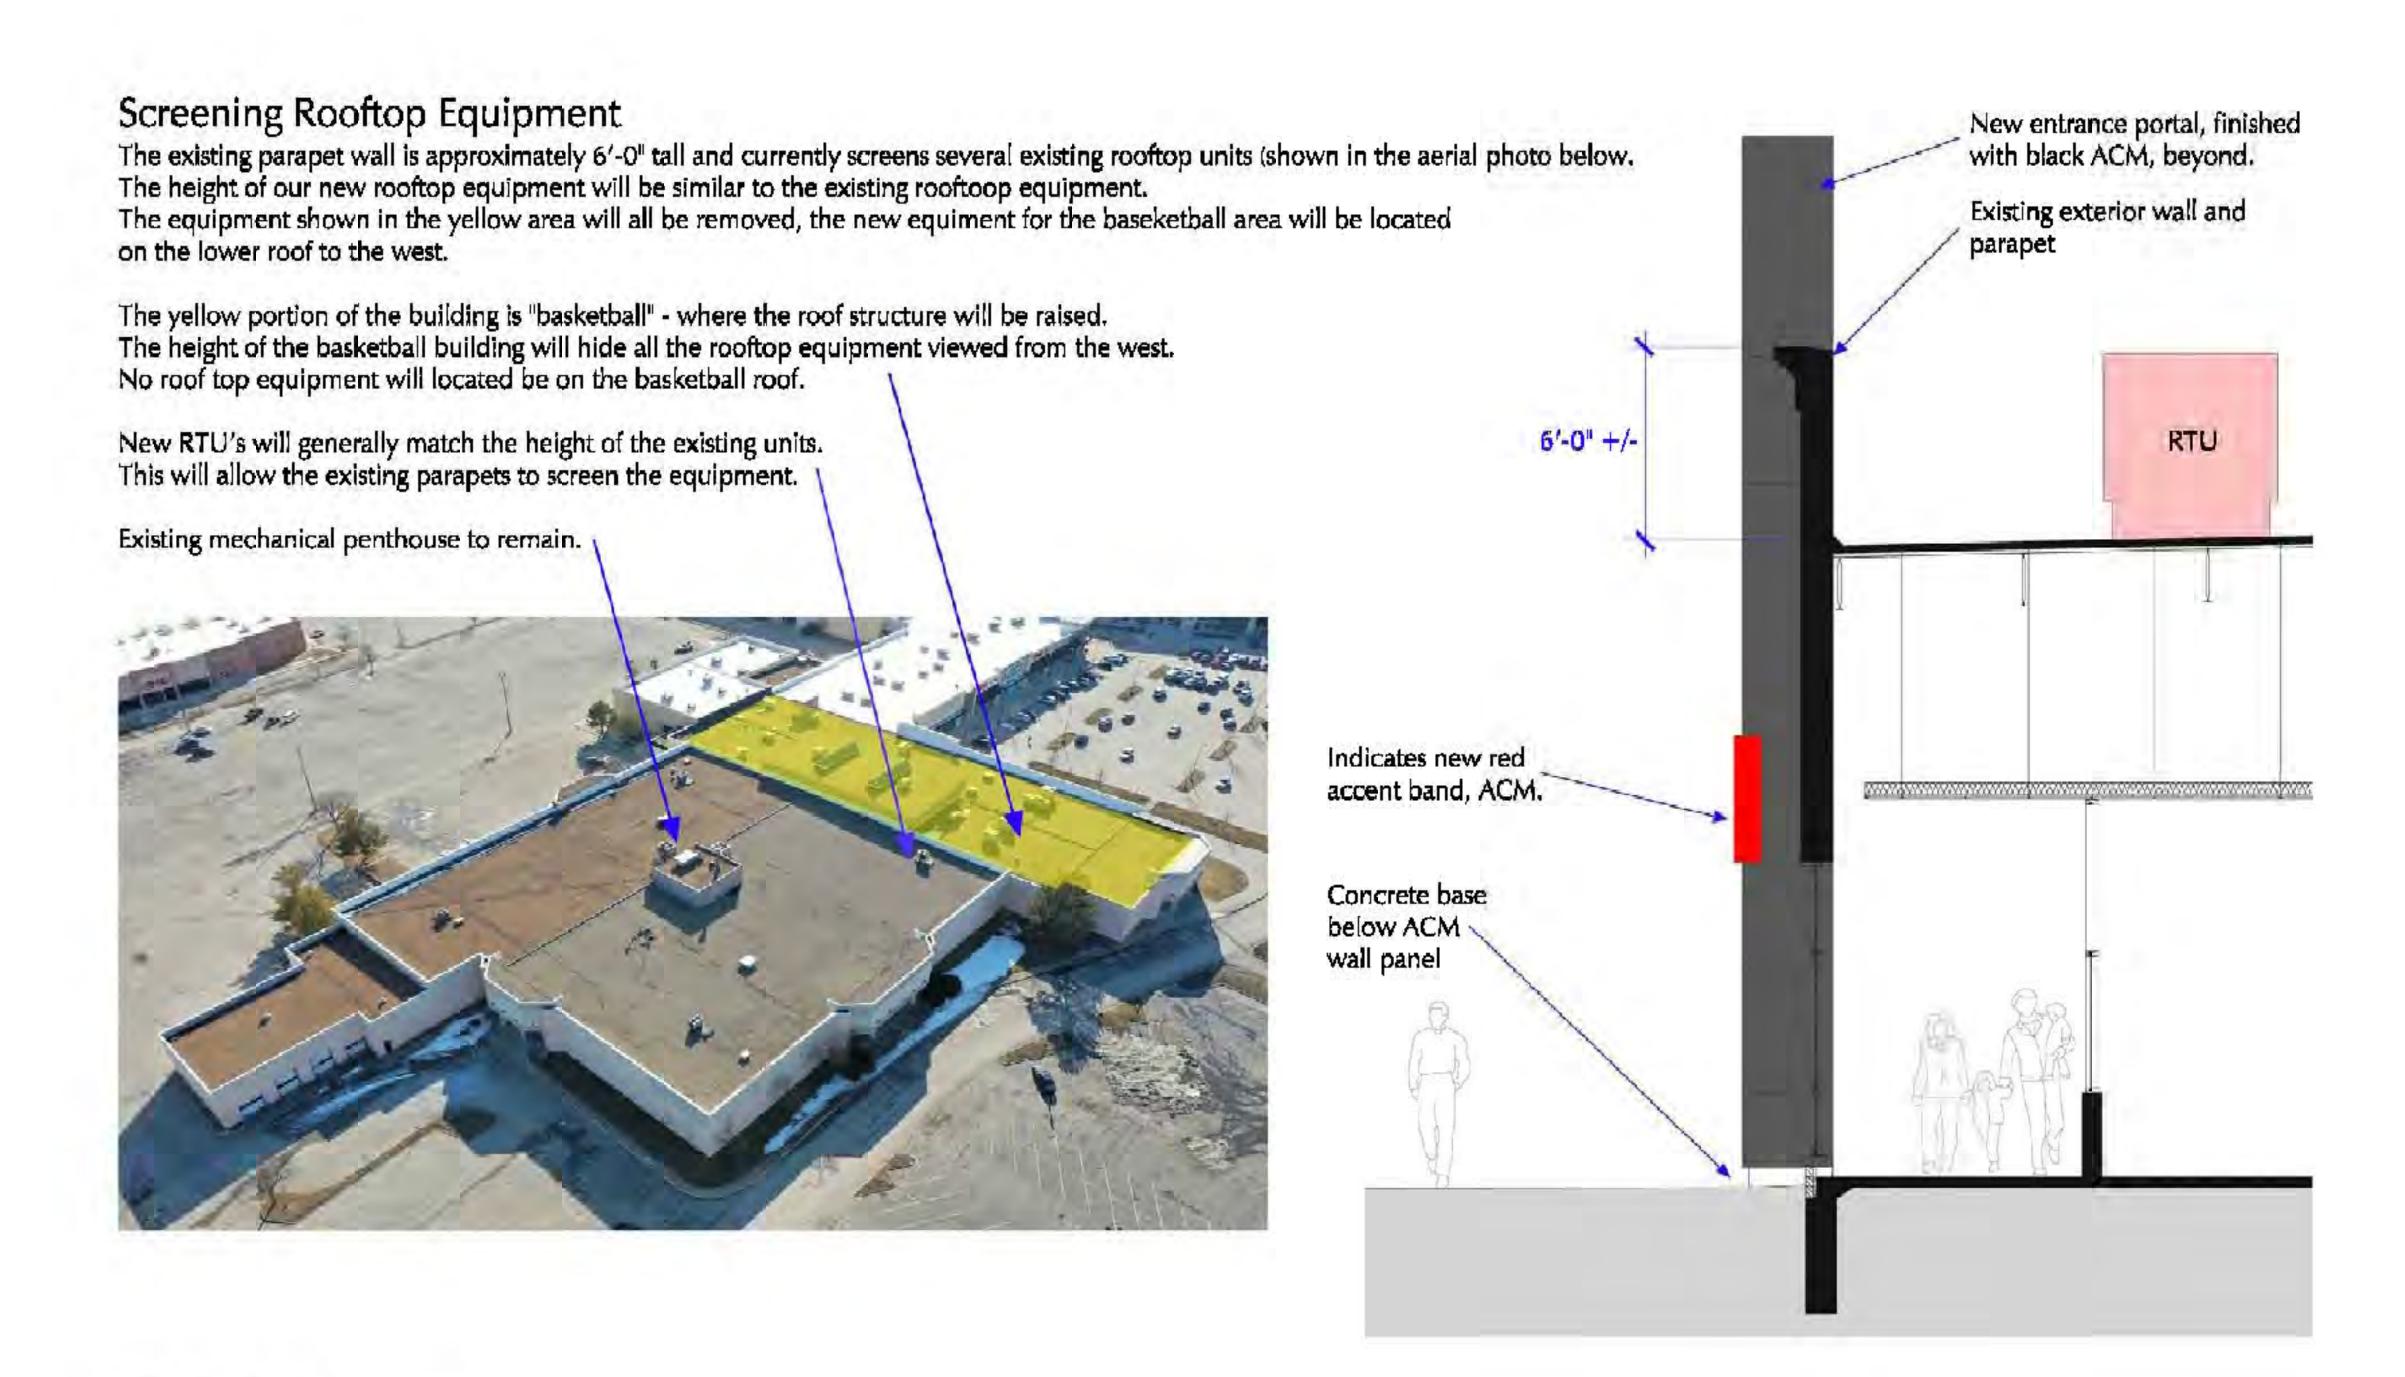

**WHEREAS**, the Planning and Design Ordinance requires Genesis to provide the following landscaping in the Site Plan and proposed redevelopment:

- Section 135-7.9 requires Genesis to provide 87 additional landscape islands and 94 additional shade trees within the existing off-street surface parking lots;
- Section 135-7.7 requires Genesis to provide a 12-foot deep berm frontage buffer with 17 new shade trees, 321 shrubs or ornamental grasses, and a 2.5-foot tall retaining wall and berm, to lessen the visual impact of off-street surface parking and maneuvering areas; and
- Section 135-7.4.B requires Genesis to provide a minimum fifteen percent (15%) mature tree canopy coverage within the lot area; and

**WHEREAS**, Genesis requested Type 2 design alternatives to waive or modify said Ordinance requirements and instead provide the following landscaping in the Site Plan and proposed redevelopment:

- Full waiver of Section 135-7.9, resulting in zero (0) additional landscape islands or shade trees, for a total of 7 existing islands and 3 existing trees within the off-street surface parking lots;
- Partial waiver of Section 135-7.7 to provide 12 additional shade trees within the existing landscaping buffer along the west side of the ring road, resulting in a total of 19 existing and new shade trees within the existing buffer along the ring road (rather than the 17 additional trees/24 total trees required by said Section), zero (0) shrubs or ornamental grasses (rather than the 321 shrubs or ornamental grasses required by said Section), and no retaining wall and berm; and
- Full waiver of Section 135-7.4.B, resulting in less than 15 percent (15%) mature tree canopy coverage within the lot area; and

**WHEREAS**, in review and recommendation to the City Plan and Zoning Commission, the City's Planning Administrator recommended:

- Partial waiver of Section 135-7.9 to provide terminal end landscape islands within all rows within the south, east and north surface parking lots on the property to the satisfaction of the City's Planning Administrator, and 1 landscape island with a shade tree for every 16 parking spaces, or approximately 52 landscape islands, within only the north parking lot to the satisfaction of the City's Planning Administrator (rather than the 87 additional landscape islands and 94 additional shade trees required by said Section);
- Approval of the Type 2 design alternative requested by Genesis for partial waiver of Section 135-7.7 to provide 12 additional shade trees within the existing landscaping buffer along the west side of the ring road, resulting in a total of 19 existing and new shade trees within the existing buffer along the