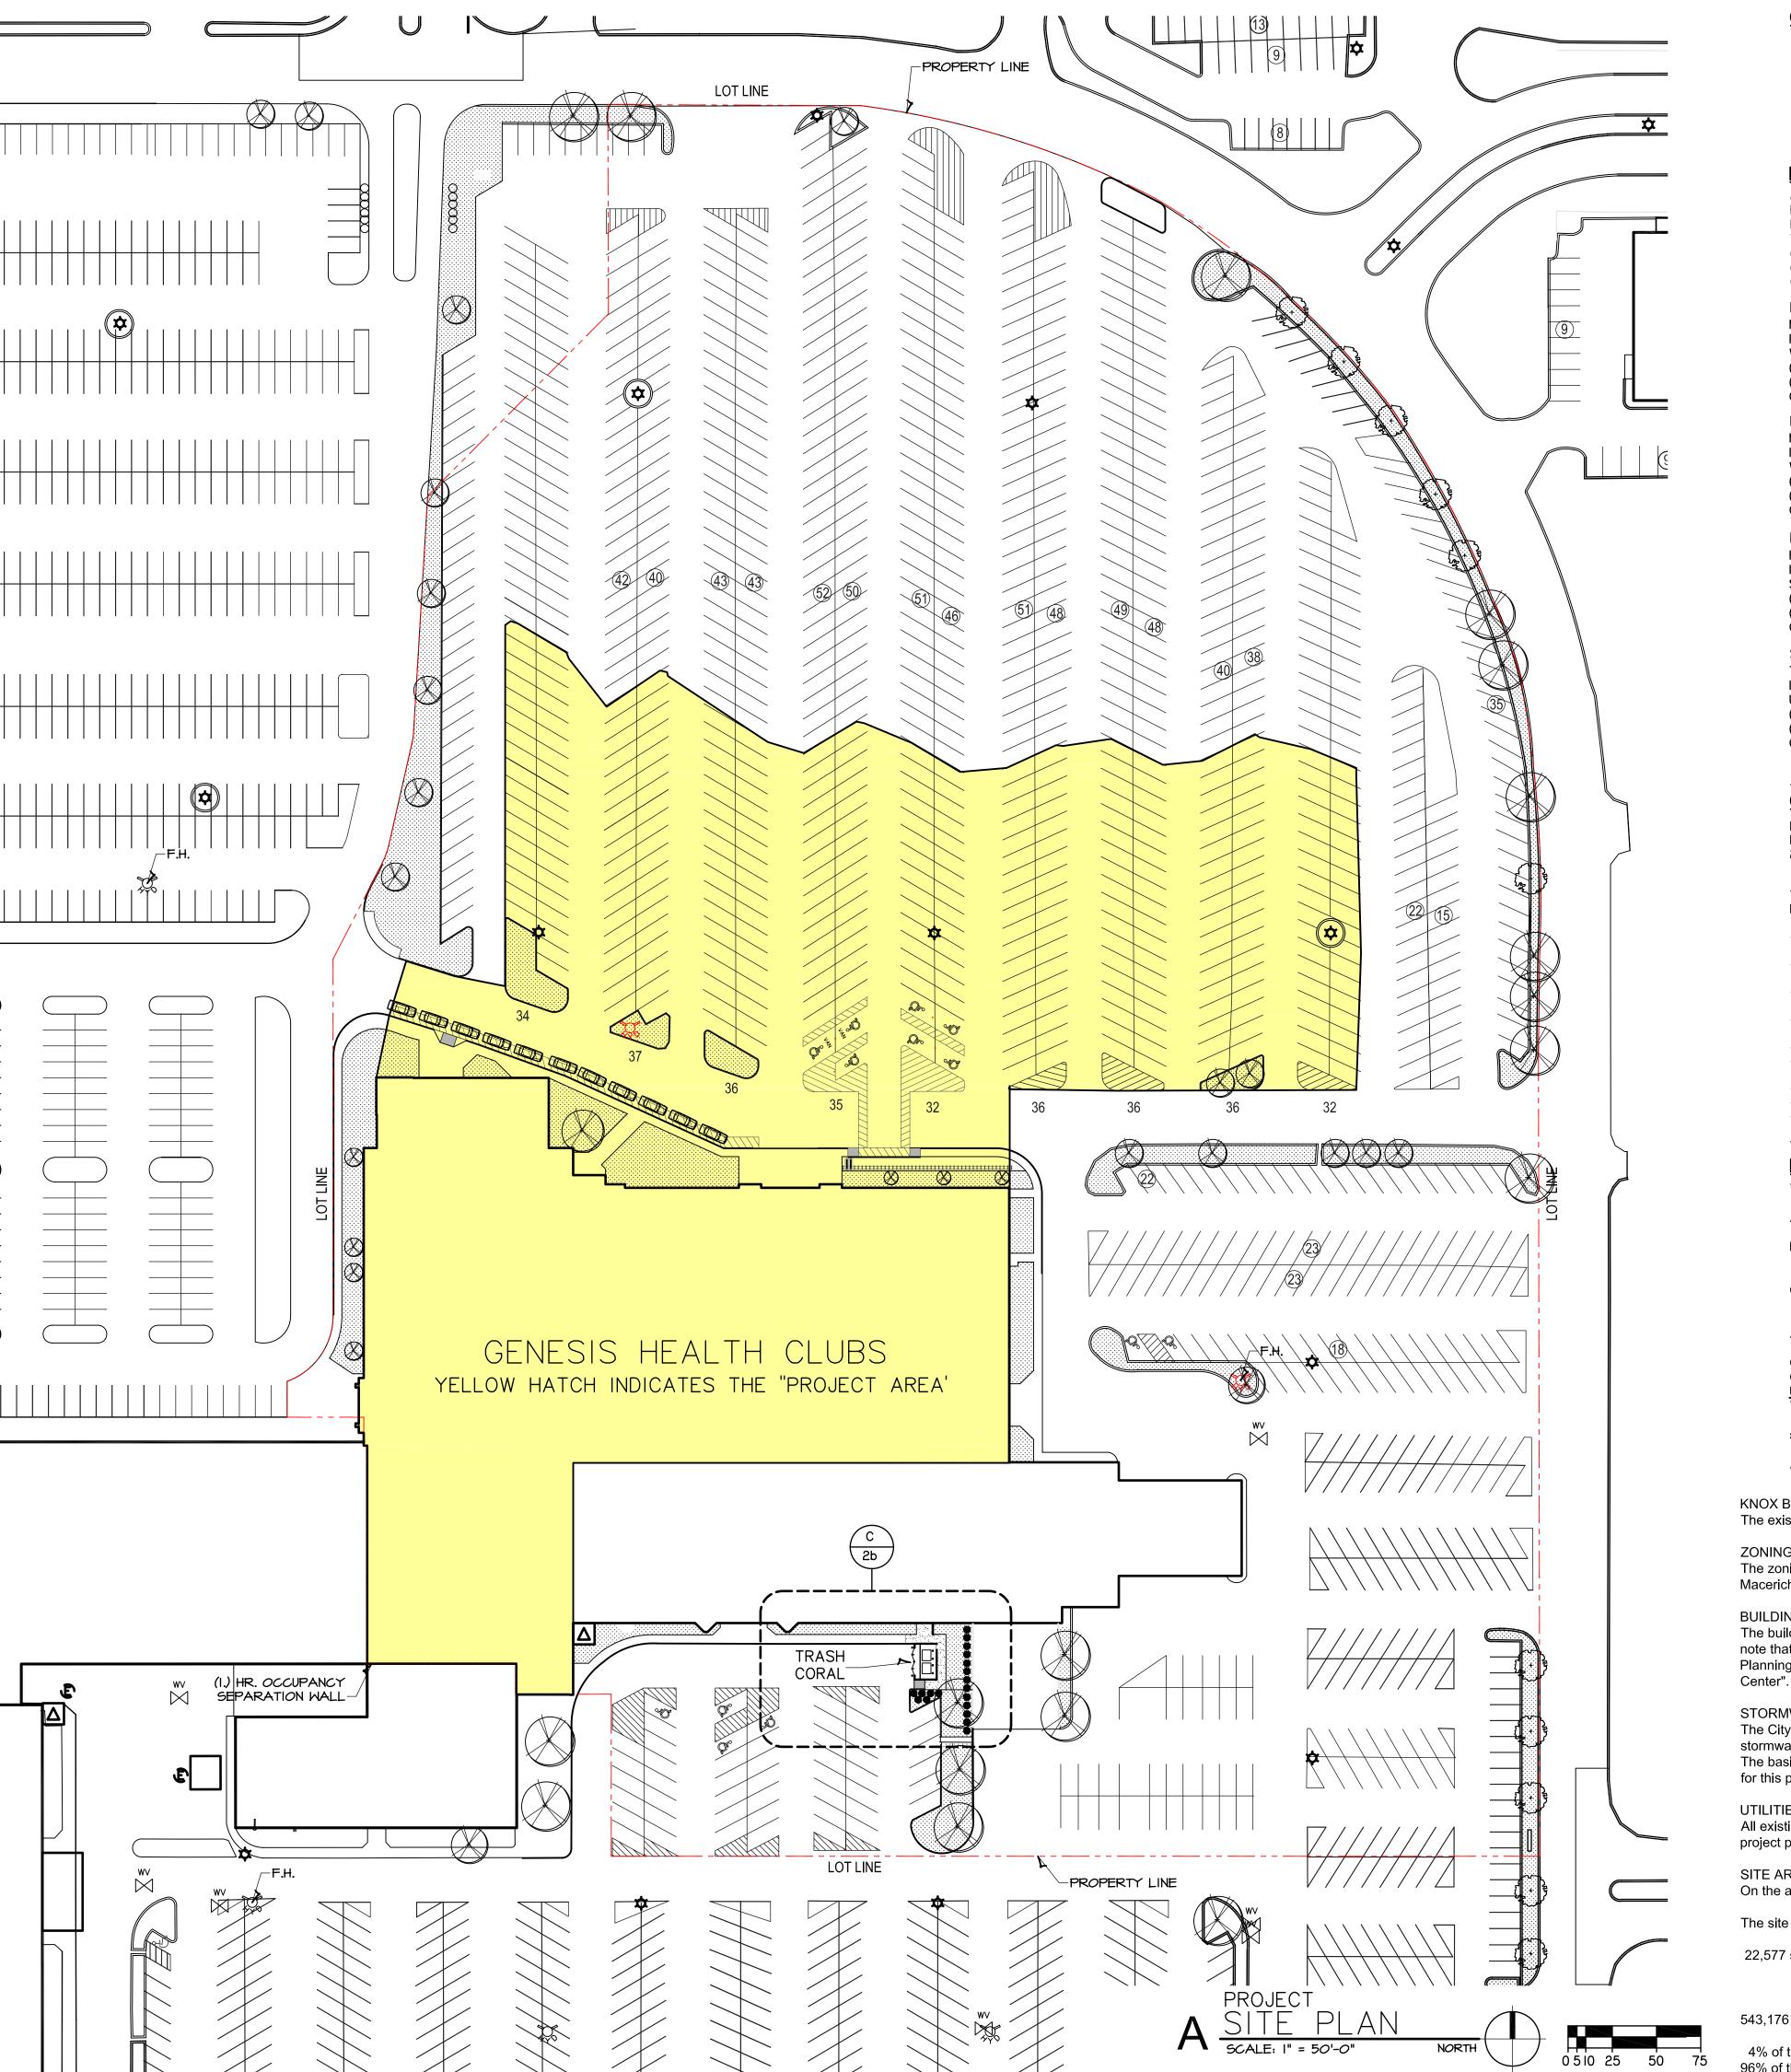

#### RESOLUTION SETTING HEARING ON APPEAL BY GENESIS HEALTH CLUB SPORTS COMPLEX SE, LLC OF DENIAL OF TYPE 2 DESIGN ALTERNATIVES FOR SITE PLAN FOR PROPERTY LOCATED AT 1111 EAST ARMY POST ROAD

WHEREAS, at a public hearing held on December 2, 2021, the City Plan and Zoning Commission considered a request from Genesis Health Club Sports Complex SE, LLC (purchaser/owner) ("Genesis"), represented by Rodney Steven II (officer), for approval of the Site Plan "Genesis Health Club Southridge Mall" and of Type 2 design alternatives fully or partially waiving minimum interior parking lot landscaping standards set forth in Municipal Code Section 135-7.9, berm frontage buffer requirements set forth in Municipal Code Section 135-7.4, related to the proposed redevelopment of the vacant Sears site in the Southridge Mall complex as shown in said Site Plan on property located at 1111 East Army Post Road; and

**WHEREAS**, the Planning and Design Ordinance requires Genesis to provide the following landscaping in the Site Plan and proposed redevelopment:

- Section 135-7.9 requires Genesis to provide 87 additional landscape islands and 94 additional shade trees within the existing off-street surface parking lots;
- Section 135-7.7 requires Genesis to provide a 12-foot deep berm frontage buffer with 17 new shade trees, 321 shrubs or ornamental grasses, and a 2.5-foot tall retaining wall and berm, to lessen the visual impact of off-street surface parking and maneuvering areas; and
- Section 135-7.4.B requires Genesis to provide a minimum fifteen percent (15%) mature tree canopy coverage within the lot area; and

**WHEREAS**, Genesis requested Type 2 design alternatives to waive or modify said Ordinance requirements and instead provide the following landscaping in the Site Plan and proposed redevelopment:

- Full waiver of Section 135-7.9, resulting in zero (0) additional landscape islands or shade trees, for a total of 7 existing islands and 3 existing trees within the off-street surface parking lots;
- Partial waiver of Section 135-7.7 to provide 12 additional shade trees within the existing landscaping buffer along the west side of the ring road, resulting in a total of 19 existing and new shade trees within the existing buffer along the ring road (rather than the 17 additional trees/24 total trees required by said Section), zero (0) shrubs or ornamental grasses (rather than the 321 shrubs or ornamental grasses required by said Section), and no retaining wall and berm; and
- Full waiver of Section 135-7.4.B, resulting in less than 15 percent (15%) mature tree canopy coverage within the lot area; and

**WHEREAS**, in review and recommendation to the City Plan and Zoning Commission, the City's Planning Administrator recommended:

- Partial waiver of Section 135-7.9 to provide terminal end landscape islands within all rows within the south, east and north surface parking lots on the property to the satisfaction of the City's Planning Administrator, and 1 landscape island with a shade tree for every 16 parking spaces, or approximately 52 landscape islands, within only the north parking lot to the satisfaction of the City's Planning Administrator (rather than the 87 additional landscape islands and 94 additional shade trees required by said Section);
- Approval of the Type 2 design alternative requested by Genesis for partial waiver of Section 135-7.7 to provide 12 additional shade trees within the existing landscaping buffer along the west side of the ring road, resulting in a total of 19 existing and new shade trees within the existing buffer along the