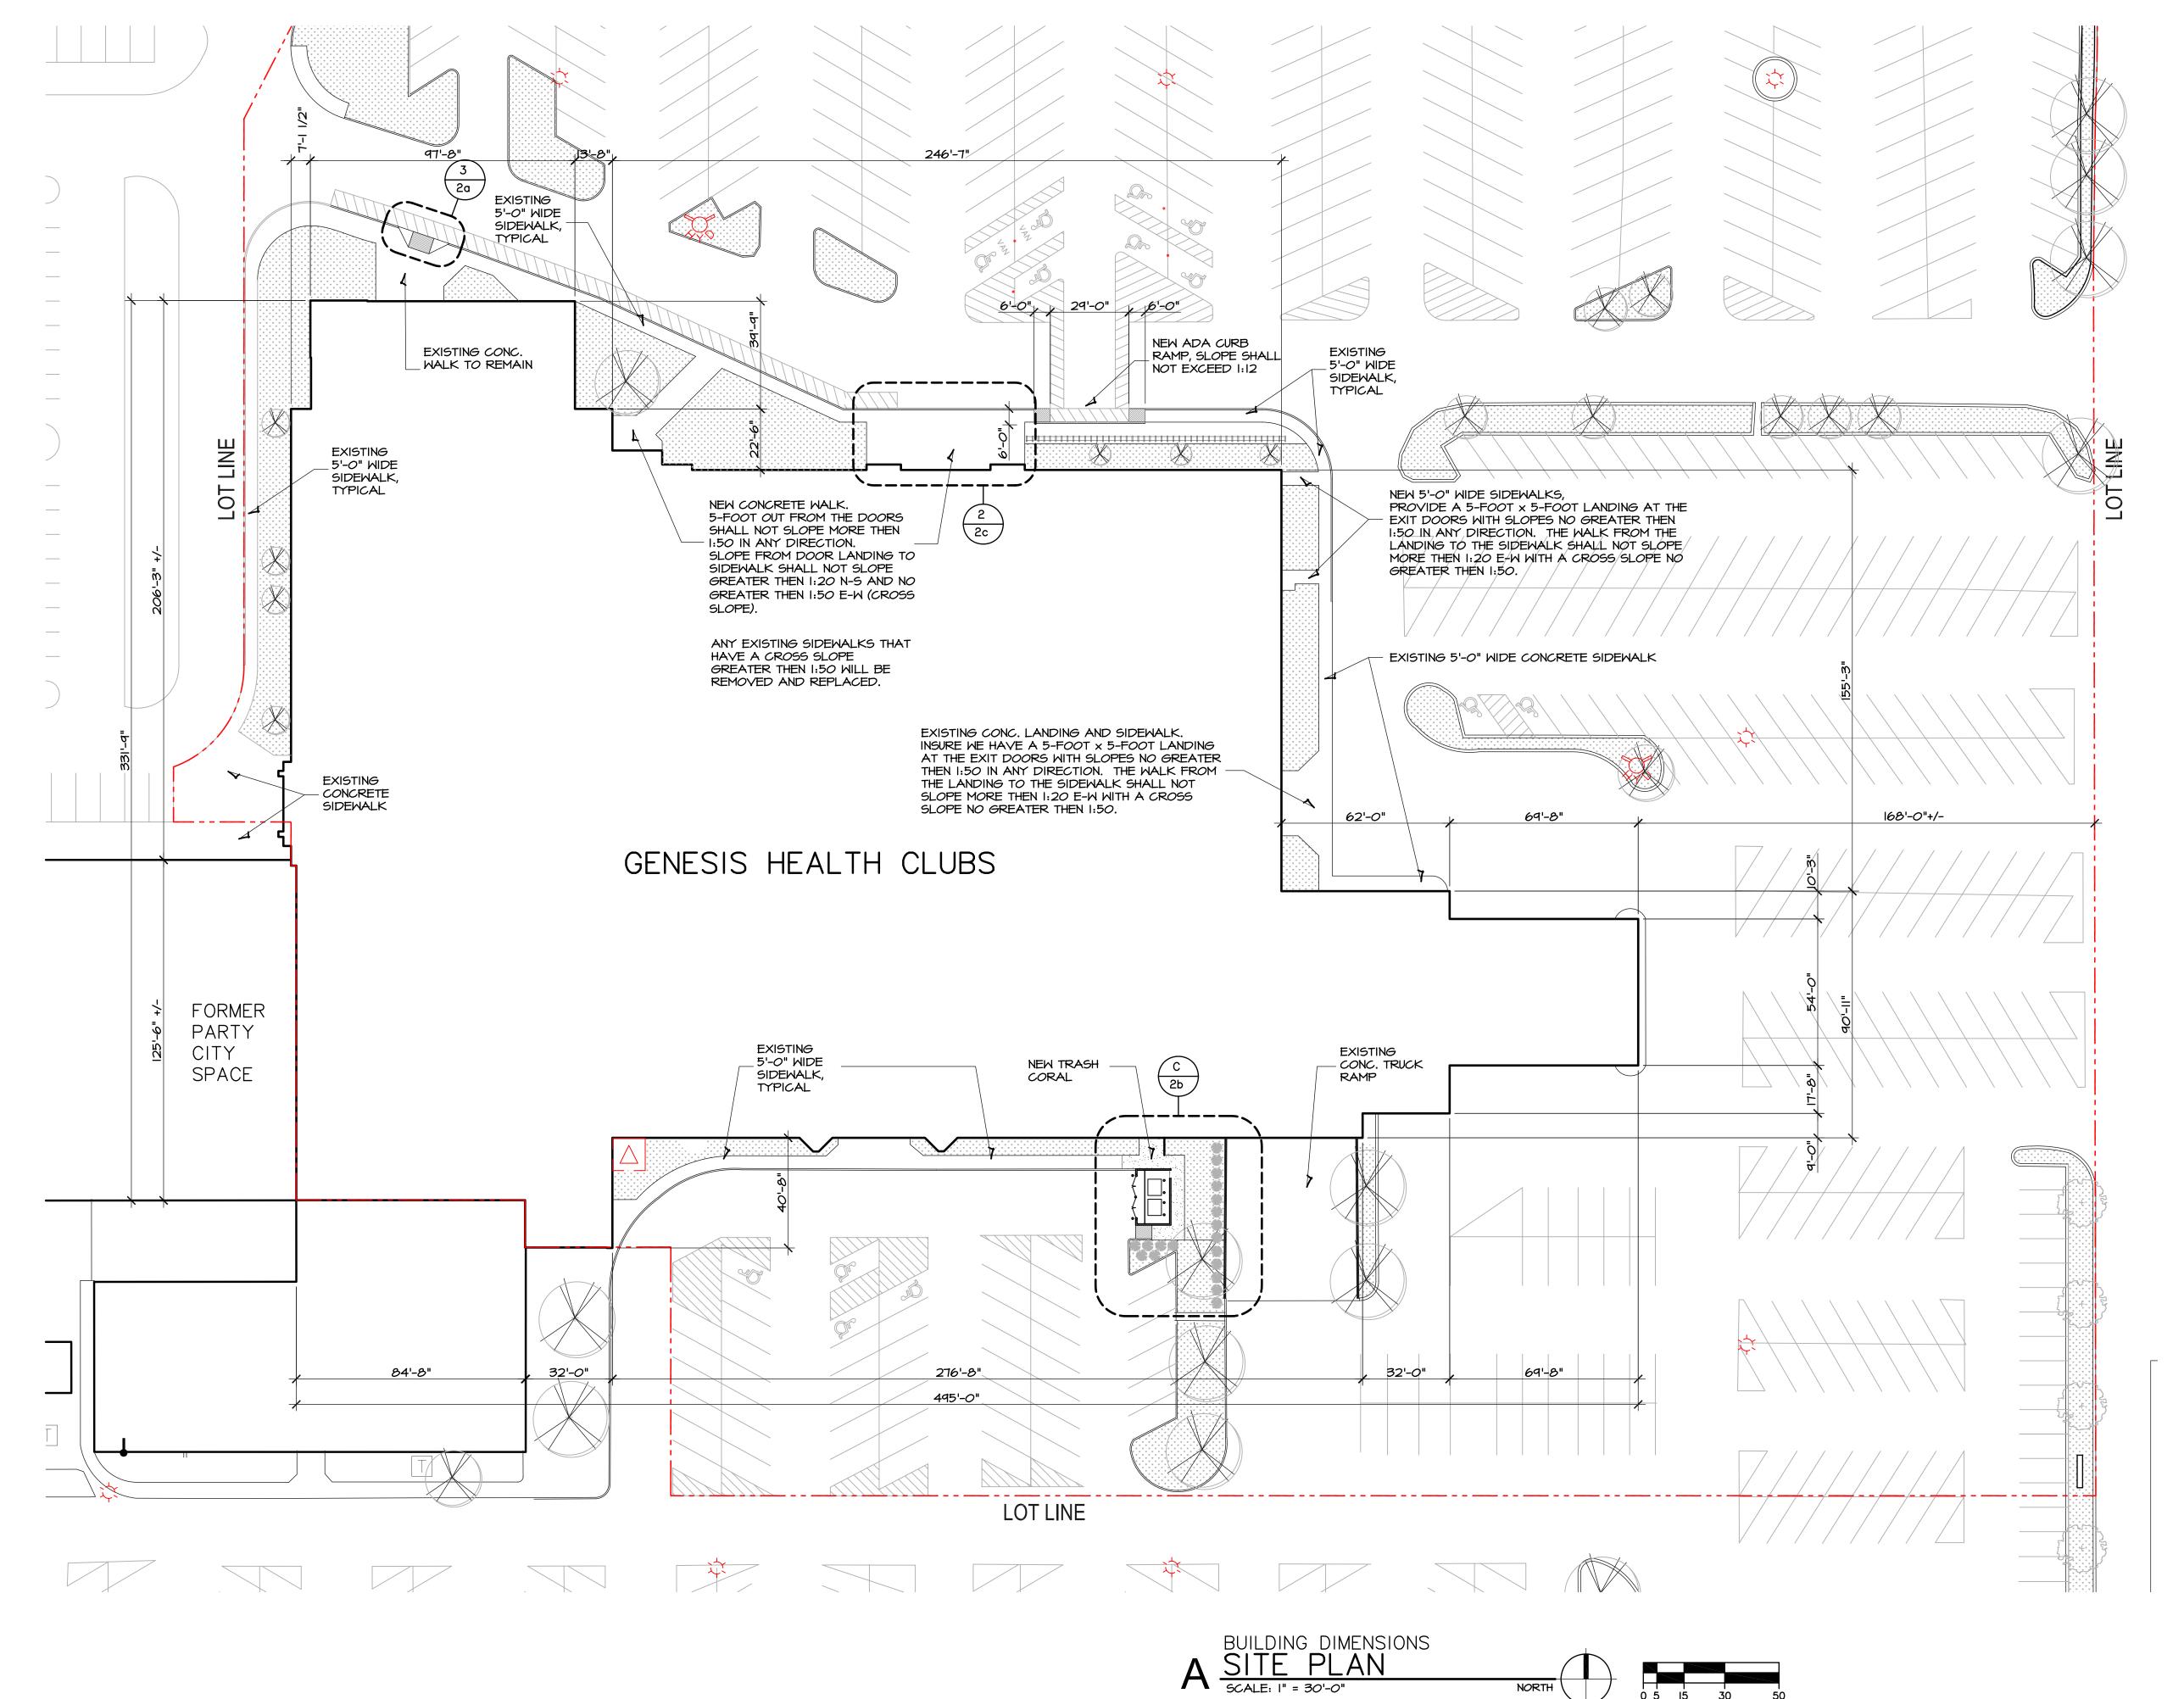

**WHEREAS**, the Planning and Design Ordinance requires Genesis to provide the following landscaping in the Site Plan and proposed redevelopment:

- Section 135-7.9 requires Genesis to provide 87 additional landscape islands and 94 additional shade trees within the existing off-street surface parking lots;
- Section 135-7.7 requires Genesis to provide a 12-foot deep berm frontage buffer with 17 new shade trees, 321 shrubs or ornamental grasses, and a 2.5-foot tall retaining wall and berm, to lessen the visual impact of off-street surface parking and maneuvering areas; and
- Section 135-7.4.B requires Genesis to provide a minimum fifteen percent (15%) mature tree canopy coverage within the lot area; and

**WHEREAS**, Genesis requested Type 2 design alternatives to waive or modify said Ordinance requirements and instead provide the following landscaping in the Site Plan and proposed redevelopment:

- Full waiver of Section 135-7.9, resulting in zero (0) additional landscape islands or shade trees, for a total of 7 existing islands and 3 existing trees within the off-street surface parking lots;
- Partial waiver of Section 135-7.7 to provide 12 additional shade trees within the existing landscaping buffer along the west side of the ring road, resulting in a total of 19 existing and new shade trees within the existing buffer along the ring road (rather than the 17 additional trees/24 total trees required by said Section), zero (0) shrubs or ornamental grasses (rather than the 321 shrubs or ornamental grasses required by said Section), and no retaining wall and berm; and
- Full waiver of Section 135-7.4.B, resulting in less than 15 percent (15%) mature tree canopy coverage within the lot area; and

**WHEREAS**, in review and recommendation to the City Plan and Zoning Commission, the City's Planning Administrator recommended:

- Partial waiver of Section 135-7.9 to provide terminal end landscape islands within all rows within the south, east and north surface parking lots on the property to the satisfaction of the City's Planning Administrator, and 1 landscape island with a shade tree for every 16 parking spaces, or approximately 52 landscape islands, within only the north parking lot to the satisfaction of the City's Planning Administrator (rather than the 87 additional landscape islands and 94 additional shade trees required by said Section);
- Approval of the Type 2 design alternative requested by Genesis for partial waiver of Section 135-7.7 to provide 12 additional shade trees within the existing landscaping buffer along the west side of the ring road, resulting in a total of 19 existing and new shade trees within the existing buffer along the