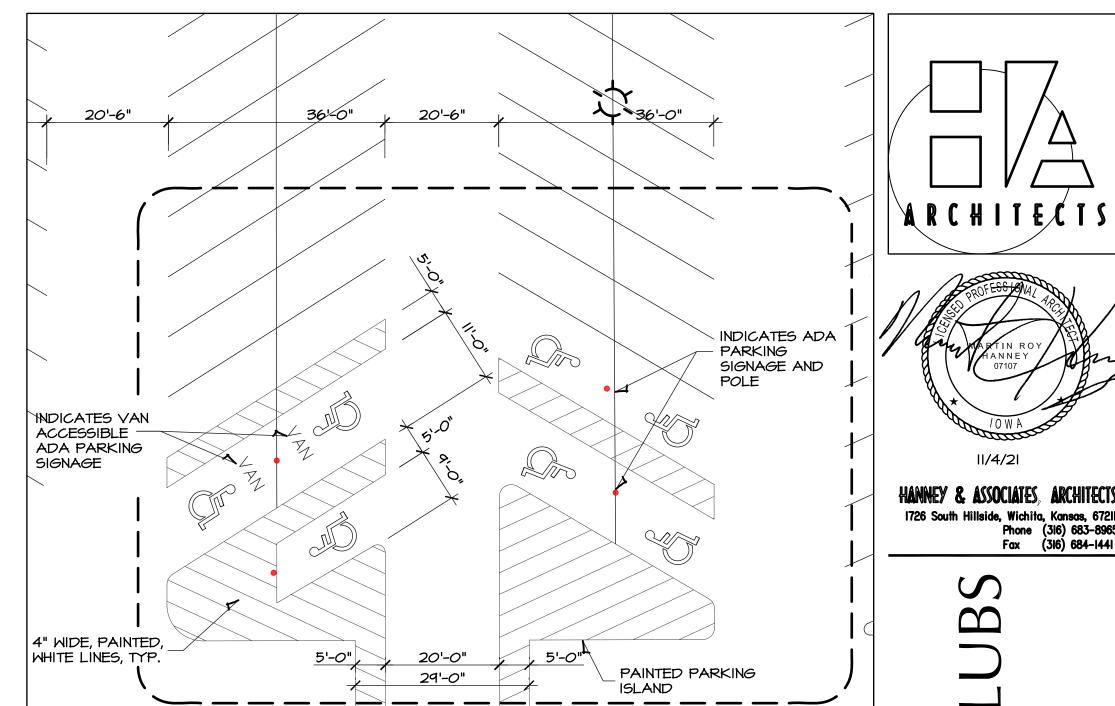

**WHEREAS**, the Planning and Design Ordinance requires Genesis to provide the following landscaping in the Site Plan and proposed redevelopment:

- Section 135-7.9 requires Genesis to provide 87 additional landscape islands and 94 additional shade trees within the existing off-street surface parking lots;
- Section 135-7.7 requires Genesis to provide a 12-foot deep berm frontage buffer with 17 new shade trees, 321 shrubs or ornamental grasses, and a 2.5-foot tall retaining wall and berm, to lessen the visual impact of off-street surface parking and maneuvering areas; and
- Section 135-7.4.B requires Genesis to provide a minimum fifteen percent (15%) mature tree canopy coverage within the lot area; and

**WHEREAS**, Genesis requested Type 2 design alternatives to waive or modify said Ordinance requirements and instead provide the following landscaping in the Site Plan and proposed redevelopment:

- Full waiver of Section 135-7.9, resulting in zero (0) additional landscape islands or shade trees, for a total of 7 existing islands and 3 existing trees within the off-street surface parking lots;
- Partial waiver of Section 135-7.7 to provide 12 additional shade trees within the existing landscaping buffer along the west side of the ring road, resulting in a total of 19 existing and new shade trees within the existing buffer along the ring road (rather than the 17 additional trees/24 total trees required by said Section), zero (0) shrubs or ornamental grasses (rather than the 321 shrubs or ornamental grasses required by said Section), and no retaining wall and berm; and
- Full waiver of Section 135-7.4.B, resulting in less than 15 percent (15%) mature tree canopy coverage within the lot area; and

**WHEREAS**, in review and recommendation to the City Plan and Zoning Commission, the City's Planning Administrator recommended:

- Partial waiver of Section 135-7.9 to provide terminal end landscape islands within all rows within the south, east and north surface parking lots on the property to the satisfaction of the City's Planning Administrator, and 1 landscape island with a shade tree for every 16 parking spaces, or approximately 52 landscape islands, within only the north parking lot to the satisfaction of the City's Planning Administrator (rather than the 87 additional landscape islands and 94 additional shade trees required by said Section);
- Approval of the Type 2 design alternative requested by Genesis for partial waiver of Section 135-7.7 to provide 12 additional shade trees within the existing landscaping buffer along the west side of the ring road, resulting in a total of 19 existing and new shade trees within the existing buffer along the