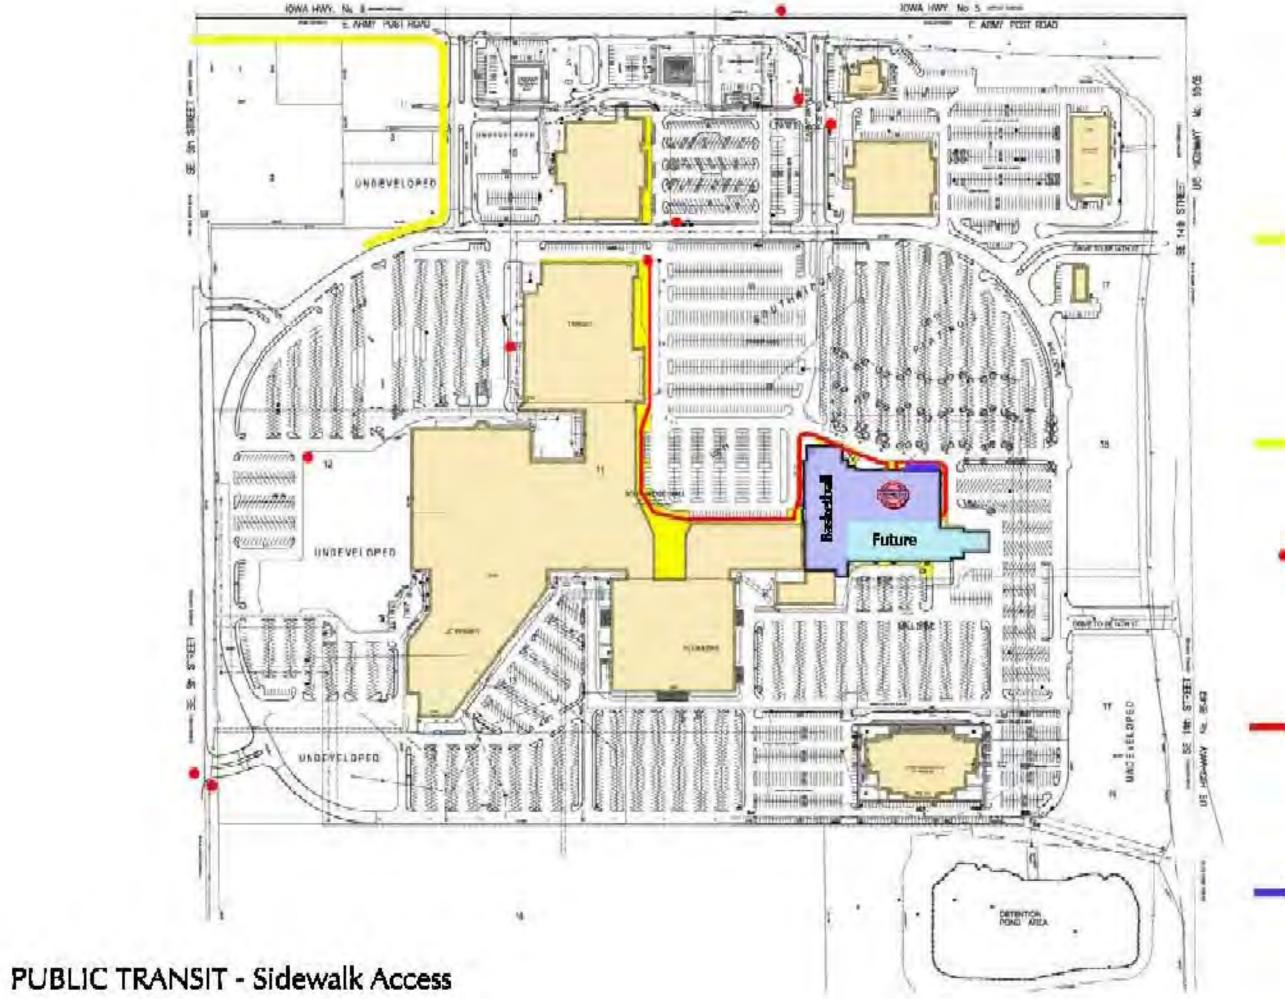

the provisions of the Building and Fire Codes of the City of Des Moines, Iowa (collectively the "Building Codes") applicable to a single unlimited area building under common ownership as such term is used and defined in the Building Codes (an "Unlimited Area Building"). If Southridge Mall had been treated as a collection of adjoining and adjacent buildings under separate ownership, those buildings would have been required to meet a higher standard of fire separation along each of the property lines. Substantial alterations to the Southridge Mall would be required to satisfy the applicable Building Codes if Southridge Mall were now required to be treated as a collection of separate adjoining and adjacent buildings. WEST\233173086.1

Book: 14311 Page: 762 File Number: 2012-00097553 Seq: 1



Area of Influence

This project is an "island" within the Southridge Mall Campus. As such we do not have the authority, or budget, to extend sidewalks or improvements, off the Genesis property.

Public Sidewalks (sec. 135-7.9.2.C)

There do not appear to be any public sidewalks along SE 14th Street (Highway 65-69) that would support pedestrian or bicycle access to the site.

The yellow indicates the public and Macerich campus sidewalks that can be used to access the Genesis site.

East Army Post Road

There is a short section of sidewalk (shown as a yellow line) on the west side of the property that enters the Southridge Mall Campus.

Bus Stops

The red dots indicate the existing Dart bus stops. Genesis does not have the authority to add or change the existing bus stops, or routing, but