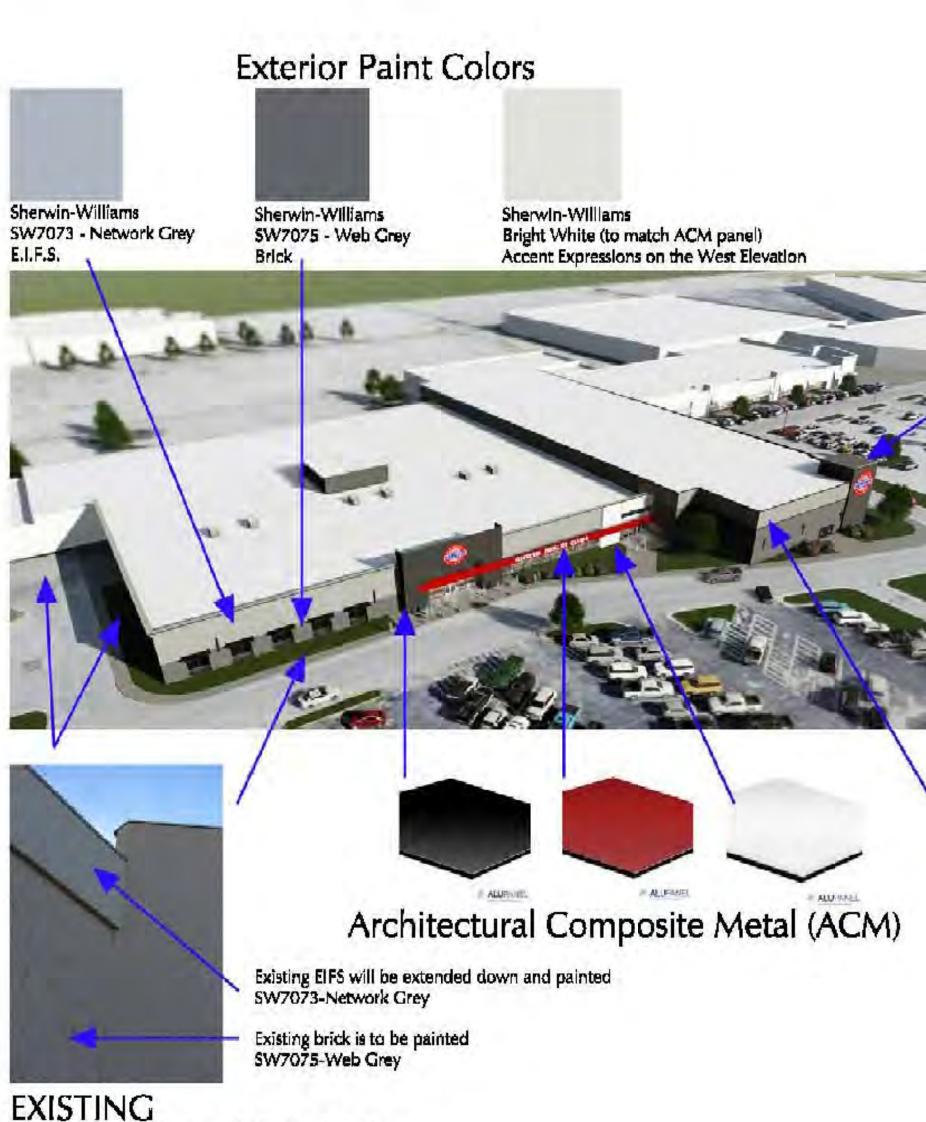

|  |  |  |
|     |                 |                     |  |  |  |
|     |                 |                     |  |  |  |
|     |                 |                     |  |  |  |
|     |                 |                     |  |  |  |
|     |                 |                     |  |  |  |
|     |                 |                     |  |  |  |
| 6   | 11/4/21         | SITE PLAN RESUBMIT  |  |  |  |
| 5   | 8/27/21         | SITE PLAN REVIEW    |  |  |  |
| 4   | 7/21/21         | UDRB SUBMITTAL      |  |  |  |
| 3   | 7/08/21         | MILESTONE DEV. PLAN |  |  |  |
| 2   | 5/25/21         | CONCEPT. DEV. PLAN  |  |  |  |
| I   | 3/20/21         | CONCEPT. DEV. PLAN  |  |  |  |

COMPUTER DRAWING DMS\_CODE\_6.dwq

DATE: AUGUST 2021 DRAWN BY: CHECKED BY: MH, CH, DH, TH SHEET CODE



On the South, East, and North elevations, the existing exterior wall construction is painted Utility Brick, in a running bond pattern, with an applied E.I.F.S. band.

## Exterior Insulation Finish System (E.I.F.S.)

The construction of the South, East and North elevations are all very similar. The existing walls are masonry (Utility brick) base. The upper portion of the wall has an EIFS band. The EIFS band will be extended down, to the top of the new windows being cut into the existing exterior walls.

The EIFS color will match SH7073-Network Grey.



Accent bump-out to remain.

The color will change to a — white to match the ACM The existing EIFS wall will be \_ panted SW7075 - Web Grey

Cultured stone/block base to remain.

The portion of the building for the basketball venue has a con