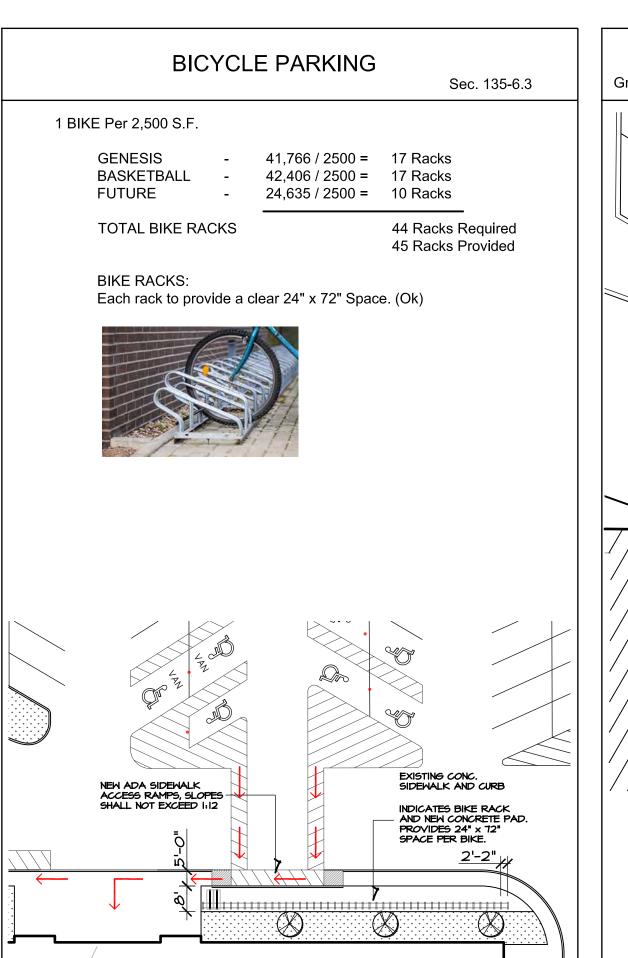

|                    |
|     |         |                    |
|     |         |                    |
|     |         |                    |
|     |         |                    |
| 6   | 11/4/21 | SITE PLAN RESUBMIT |
| 5   | 8/27/21 | SITE PLAN REVIEW   |
| 4   | 7/21/21 | UDRB SUBMITTAL     |
| 3   | 7/08/21 | MILESTONE DEV. PLA |
| 2   | 5/25/21 | CONCEPT. DEV. PLAN |
| 1   | 3/20/21 | CONCEPT. DEV. PLAN |

| .   -,,        |         |    |
|----------------|---------|----|
|                |         |    |
| COMPUTER       | DRAWING |    |
| CODE_1.dwg     |         |    |
|                |         |    |
| DATE: AUGUST   | 2021    |    |
| DRAWN BY:      | CHECKED | BY |
| MH, CH, DH, TH | MRH     |    |
|                | SHEE    | T  |
| CO             | DE      |    |







#### REQUIRED PARKING CALCULATION

ZONING: CX - MIXED USE

PARKING REQUIREMENTS: 1 STALL PER 400 SQ. FT. (Per. Sec. 135-6.3.1)

41,766 / 400 = 105 Stalls BASKETBALL 42,406 / 400 = 106 Stalls **FUTURE** 24,635 / 400 = 62 Stalls

TOTAL PARKING -(min. provided) 273 Stalls 280 Provided 273 Required

ADA STALLS: 7 Provided 7 Required 2 Space is Van Accessible

**STALL & PARKING LOT DESIGN:** 

Parking lot layout is existing and meets or exceeds the the Des Moines Planning & Design Guidelines (135-6.8.3) for 60° angle parking and
configuration with standard sized stalls. Existing parking areas, where modified,
to be refurbished and restriped per these guidelines.

#### PARKING ISLANDS

Sec. 135-7.9 (A)

The existing parking is to remain.

#### PARKING ISLAND LANDSCAPE

Sec. 135-7.9.2 (B)

LA