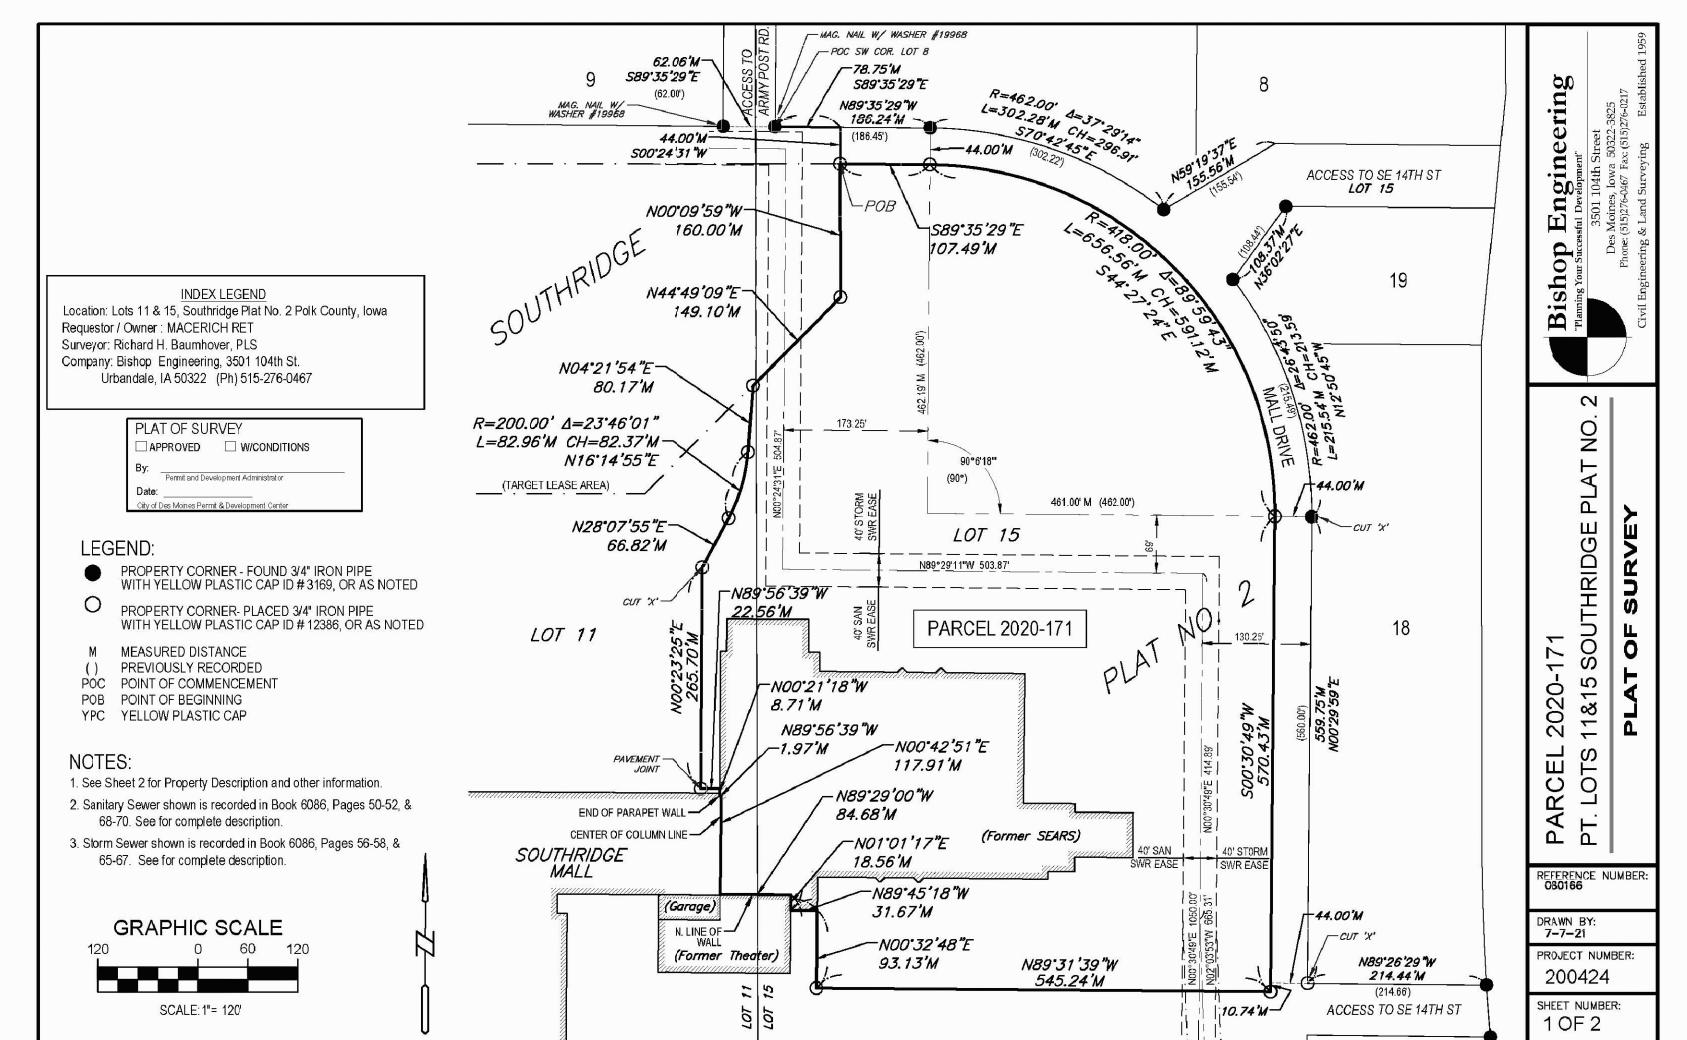

|                     |
|     |         |                     |
|     |         |                     |
| 6   | 11/4/21 | SITE PLAN RESUBMIT  |
| 5   | 8/27/21 | SITE PLAN REVIEW    |
| 4   | 7/21/21 | UDRB SUBMITTAL      |
| 3   | 7/08/21 | MILESTONE DEV. PLAN |
| 2   | 5/25/21 | CONCEPT. DEV. PLAN  |
| ı   | 3/20/21 | CONCEPT. DEV. PLAN  |

|   | COMPUTER    | DRAWING |
|---|-------------|---------|
|   | CODE_2b.dwg |         |
| • |             |         |
| ı |             |         |

| DATE:       | AUGUST | 2021    |    |
|-------------|--------|---------|----|
| DRAWN       | BY:    | CHECKED | BY |
| MH, CH, DH, | , TH   | MRH     |    |
|             |        | SHE     | ET |
|             |        |         |    |

CODE SHEETS



CURB RAMP DETAIL

SCALE: 1/4" = 1'-0"











3 CONCRETE CURB DETAIL





HANNEY & ASSOCIATES, ARCHITECTS

1726 South Hillside, Wichita, Kansas, 67211 Phone (316) 683–8965 Fax (316) 684–1441

st | 50



|   |     | DRAWI   | NGS ISSUED          |
|---|-----|---------|---------------------|
|   | NO. | DATE    | ITEM ISSUED         |
|   |     |         |                     |
|   |     |         |                     |
|   |     |         |                     |
|   |     |         |                     |
|   |     |         |                     |
|   |     |         |                     |
|   |     |         |                     |
| ' |     |         |                     |
|   | 6   | 11/4/21 | SITE PLAN RESUBMIT  |
|   | 5   | 8/27/21 | SITE PLAN REVIEW    |
|   | 4   | 7/21/21 | UDRB SUBMITTAL      |
|   | 3   | 7/08/