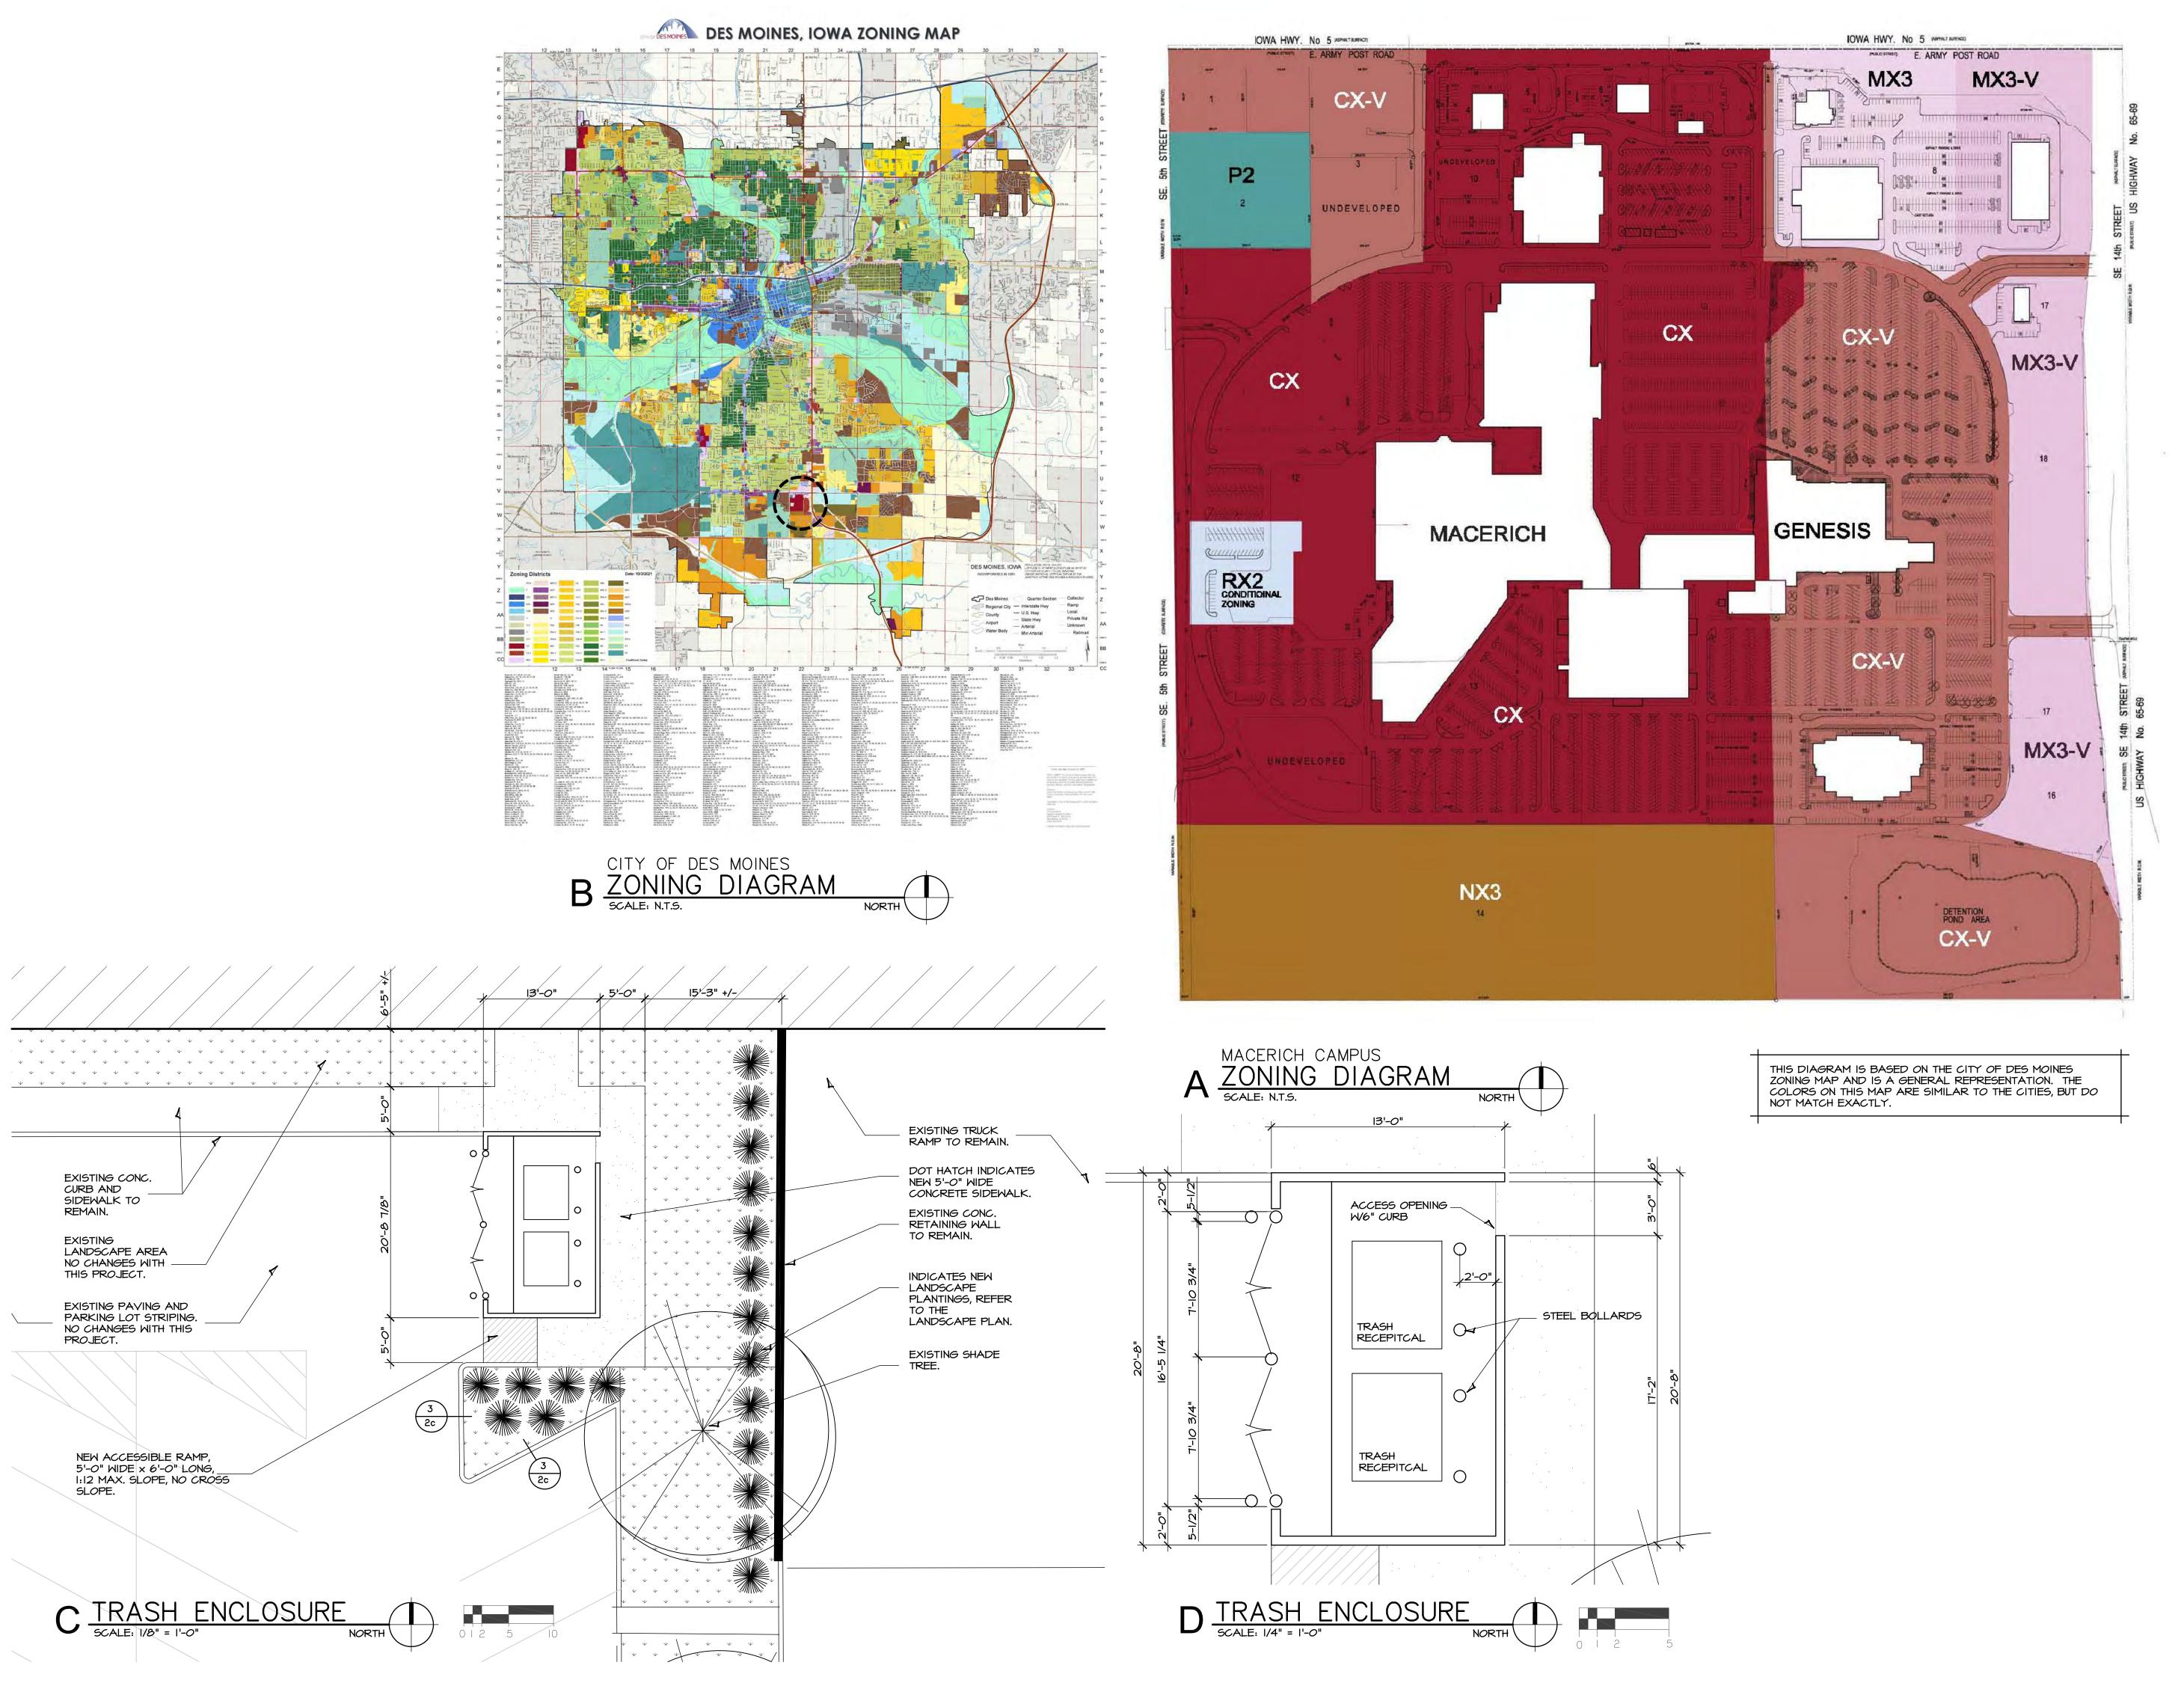

#### RESOLUTION SETTING HEARING ON APPEAL BY GENESIS HEALTH CLUB SPORTS COMPLEX SE, LLC OF DENIAL OF TYPE 2 DESIGN ALTERNATIVES FOR SITE PLAN FOR PROPERTY LOCATED AT 1111 EAST ARMY POST ROAD

WHEREAS, at a public hearing held on December 2, 2021, the City Plan and Zoning Commission considered a request from Genesis Health Club Sports Complex SE, LLC (purchaser/owner) ("Genesis"), represented by Rodney Steven II (officer), for approval of the Site Plan "Genesis Health Club Southridge Mall" and of Type 2 design alternatives fully or partially waiving minimum interior parking lot landscaping standards set forth in Municipal Code Section 135-7.9, berm frontage buffer requirements set forth in Municipal Code Section 135-7.4, related to the proposed redevelopment of the vacant Sears site in the Southridge Mall complex as shown in said Site Plan on property located at 1111 East Army Post Road; and