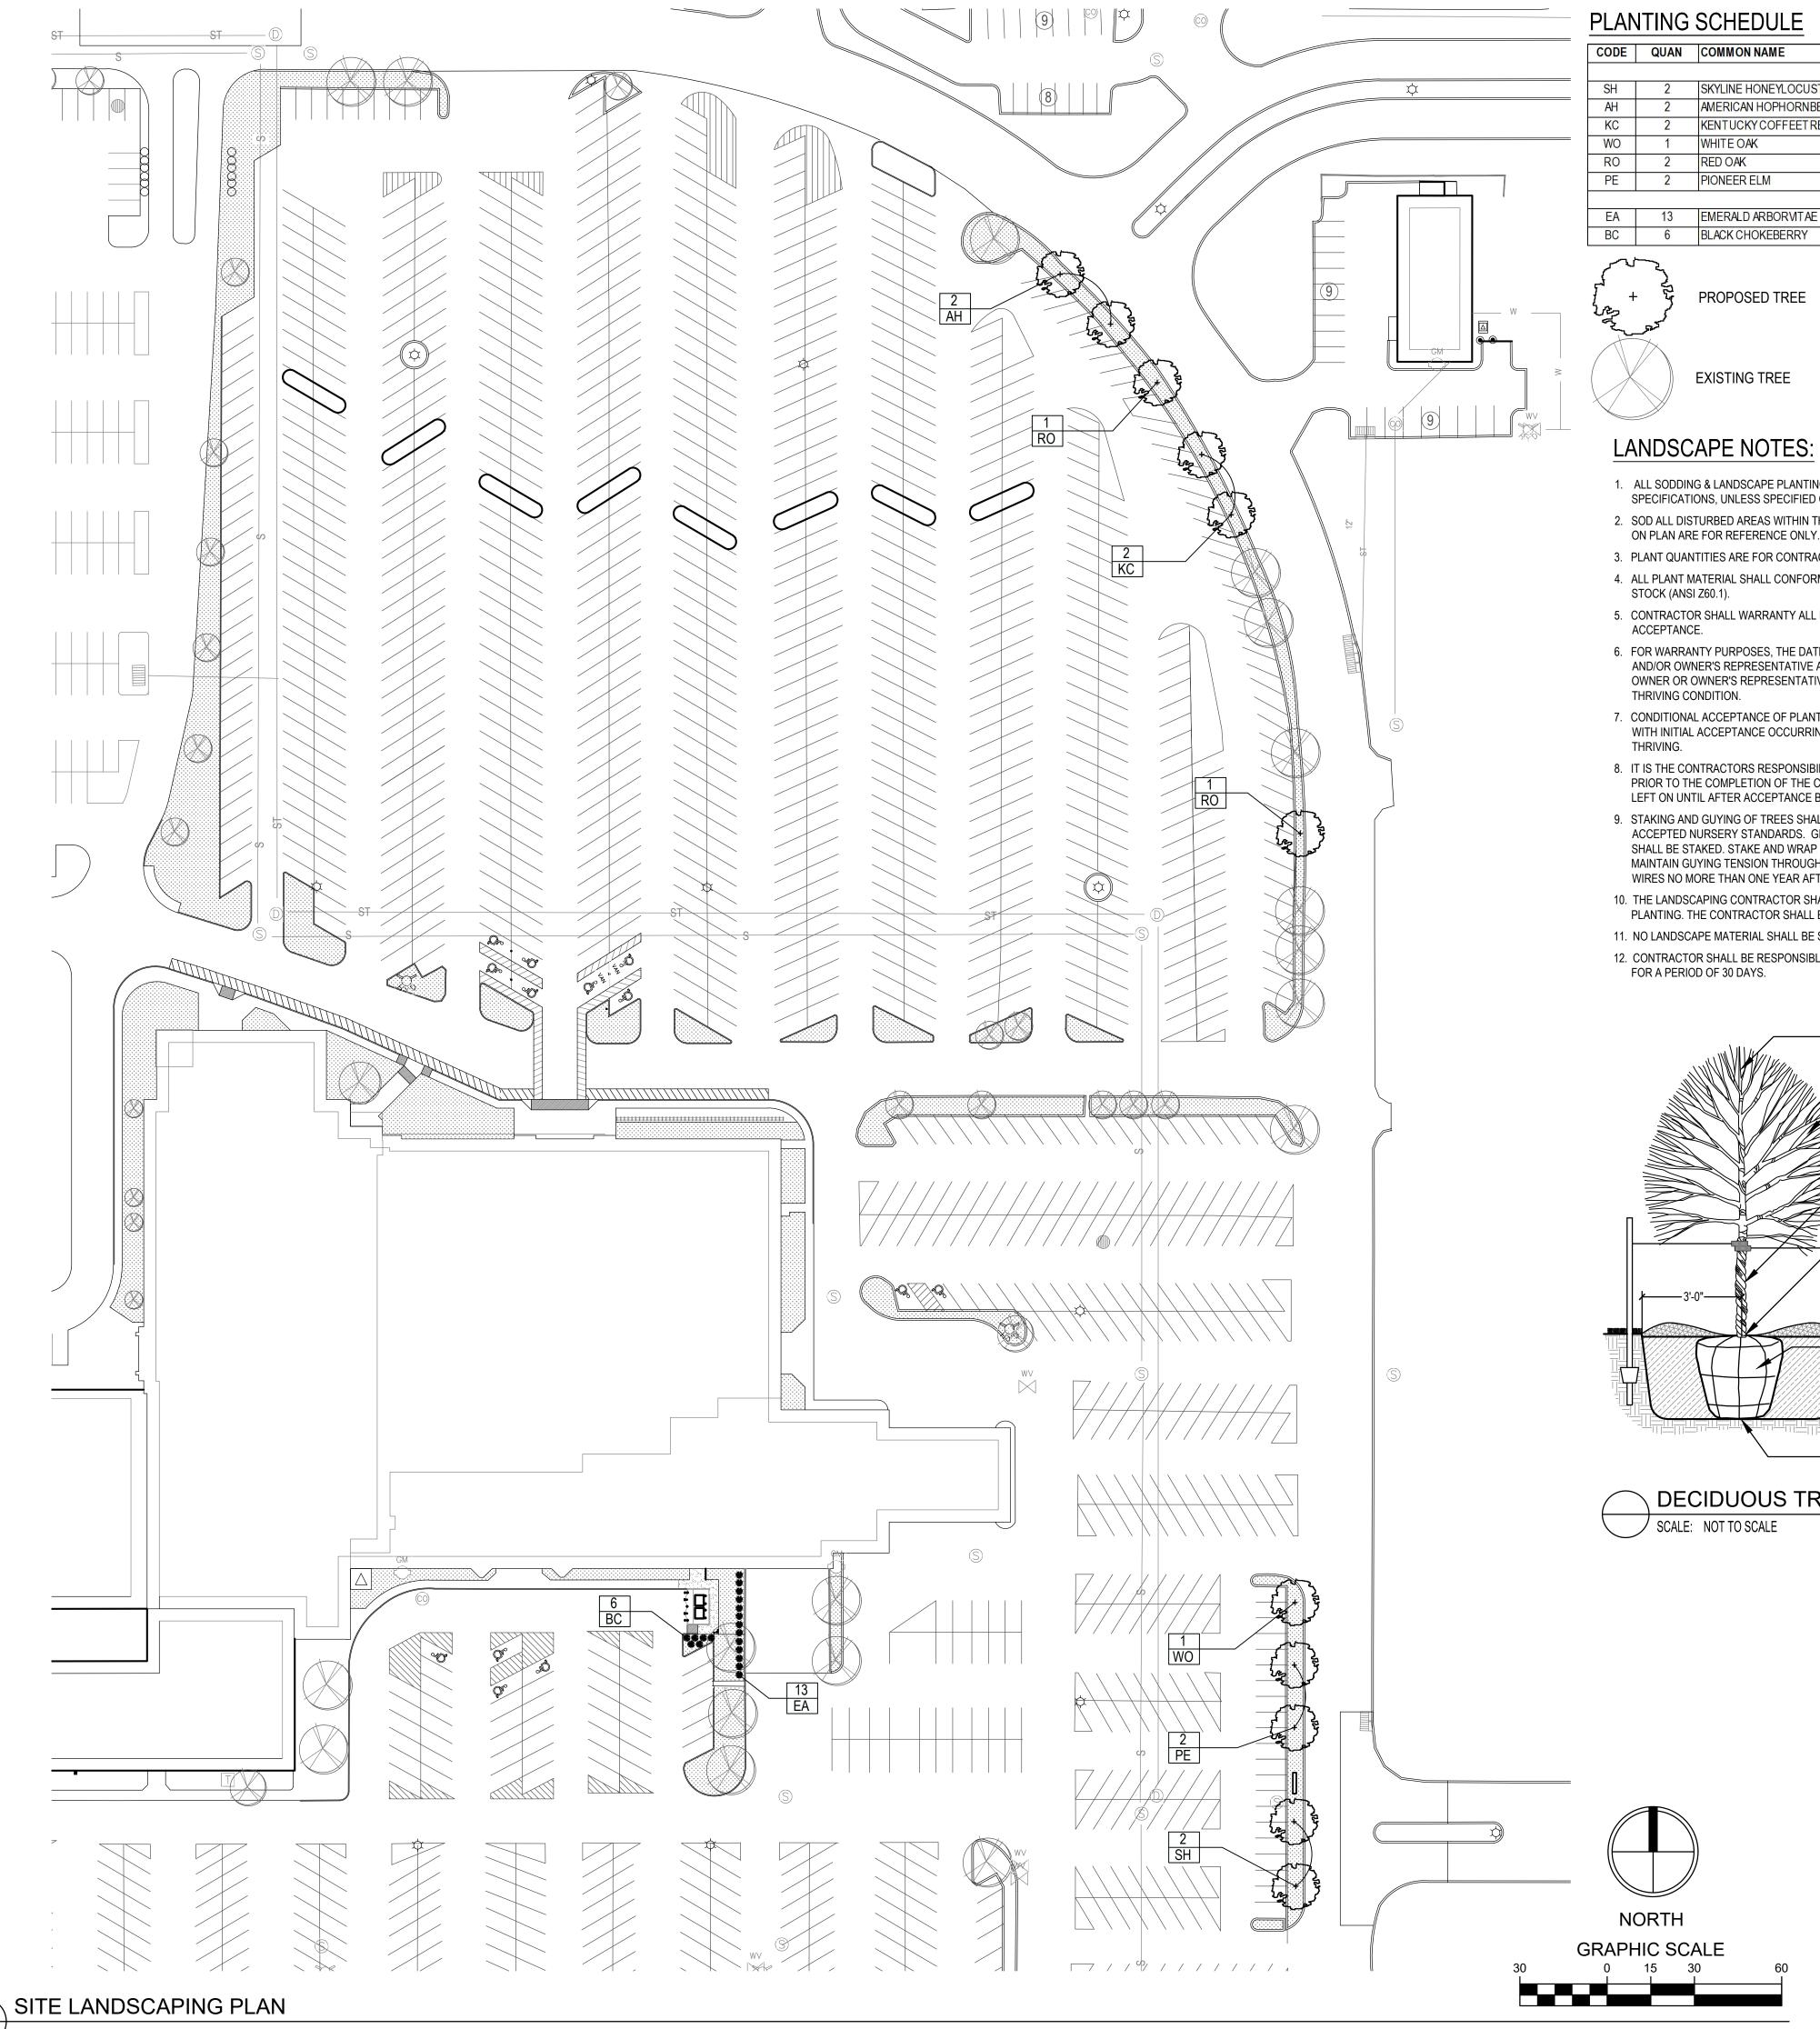

**WHEREAS**, the Planning and Design Ordinance requires Genesis to provide the following landscaping in the Site Plan and proposed redevelopment:

- Section 135-7.9 requires Genesis to provide 87 additional landscape islands and 94 additional shade trees within the existing off-street surface parking lots;
- Section 135-7.7 requires Genesis to provide a 12-foot deep berm frontage buffer with 17 new shade trees, 321 shrubs or ornamental grasses, and a 2.5-foot tall retaining wall and berm, to lessen the visual impact of off-street surface parking and maneuvering areas; and
- Section 135-7.4.B requires Genesis to provide a minimum fifteen percent (15%) mature tree canopy coverage within the lot area; and

**WHEREAS**, Genesis requested Type 2 design alternatives to waive or modify said Ordinance requirements and instead provide the following landscaping in the Site Plan and proposed redevelopment:

- Full waiver of Section 135-7.9, resulting in zero (0) additional landscape islands or shade trees, for a total of 7 existing islands and 3 existing trees within the off-street surface parking lots;
- Partial waiver of Section 135-7.7 to provide 12 additional shade trees within the existing landscaping buffer along the west side of the ring road, resulting in a total of 19 existing and new shade trees within the existing buffer along the ring road (rather than the 17 additional trees/24 total trees required by said Section), zero (0) shrubs or ornamental grasses (rather than the 321 shrubs or ornamental grasses required by said Section), and no retaining wall and berm; and
- Full waiver of Section 135-7.4.B, resulting in less than 15 percent (15%) mature tree canopy coverage within the lot area; and

**WHEREAS**, in review and recommendation to the City Plan and Zoning Commission, the City's Planning Administrator recommended:

- Partial waiver of Section 135-7.9 to provide terminal end landscape islands within all rows within the south, east and north surface parking lots on the property to the satisfaction of the City's Planning Administrator, and 1 landscape island with a shade tree for every 16 parking spaces, or approximately 52 landscape islands, within only the north parking lot to the satisfaction of the City's Planning Administrator (rather than the 87 additional landscape islands and 94 additional shade trees required by said Section);
- Approval of the Type 2 design alternative requested by Genesis for partial waiver of Section 135-7.7 to provide 12 additional shade trees within the existing landscaping buffer along the west side of the ring road, resulting in a total of 19 existing and new shade trees within the existing buffer along the