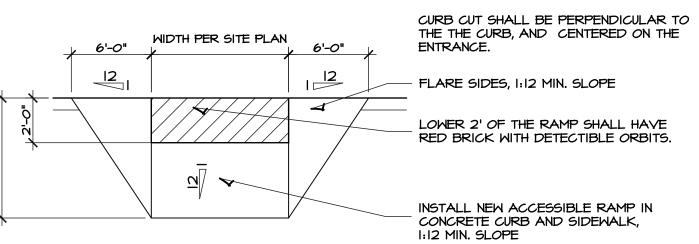

**WHEREAS**, the Planning and Design Ordinance requires Genesis to provide the following landscaping in the Site Plan and proposed redevelopment:

- Section 135-7.9 requires Genesis to provide 87 additional landscape islands and 94 additional shade trees within the existing off-street surface parking lots;
- Section 135-7.7 requires Genesis to provide a 12-foot deep berm frontage buffer with 17 new shade trees, 321 shrubs or ornamental grasses, and a 2.5-foot tall retaining wall and berm, to lessen the visual impact of off-street surface parking and maneuvering areas; and
- Section 135-7.4.B requires Genesis to provide a minimum fifteen percent (15%) mature tree canopy coverage within the lot area; and

**WHEREAS**, Genesis requested Type 2 design alternatives to waive or modify said Ordinance requirements and instead provide the following landscaping in the Site Plan and proposed redevelopment:

- Full waiver of Section 135-7.9, resulting in zero (0) additional landscape islands or shade trees, for a total of 7 existing islands and 3 existing trees within the off-street surface parking lots;
- Partial waiver of Section 135-7.7 to provide 12 additional shade trees within the existing landscaping buffer along the west side of the ring road, resulting in a total of 19 existing and new shade trees within the existing buffer along the ring road (rather than the 17 additional trees/24 total trees required by said Section), zero (0) shrubs or ornamental grasses (rather than the 321 shrubs or ornamental grasses required by said Section), and no retaining wall and berm; and
- Full waiver of Section 135-7.4.B, resulting in less than 15 percent (15%) mature tree canopy coverage within the lot area; and

**WHEREAS**, in review and recommendation to the City Plan and Zoning Commission, the City's Planning Administrator recommended:

- Partial waiver of Section 135-7.9 to provide terminal end landscape islands within all rows within the south, east and north surface parking lots on the property to the satisfaction of the City's Planning Administrator, and 1 landscape island with a shade tree for every 16 parking spaces, or approximately 52 landscape islands, within only the north parking lot to the satisfaction of the City's Planning Administrator (rather than the 87 additional landscape islands and 94 additional shade trees required by said Section);
- Approval of the Type 2 design alternative requested by Genesis for partial waiver of Section 135-7.7 to provide 12 additional shade trees within the existing landscaping buffer along the west side of the ring road, resulting in a total of 19 existing and new shade trees within the existing buffer along the