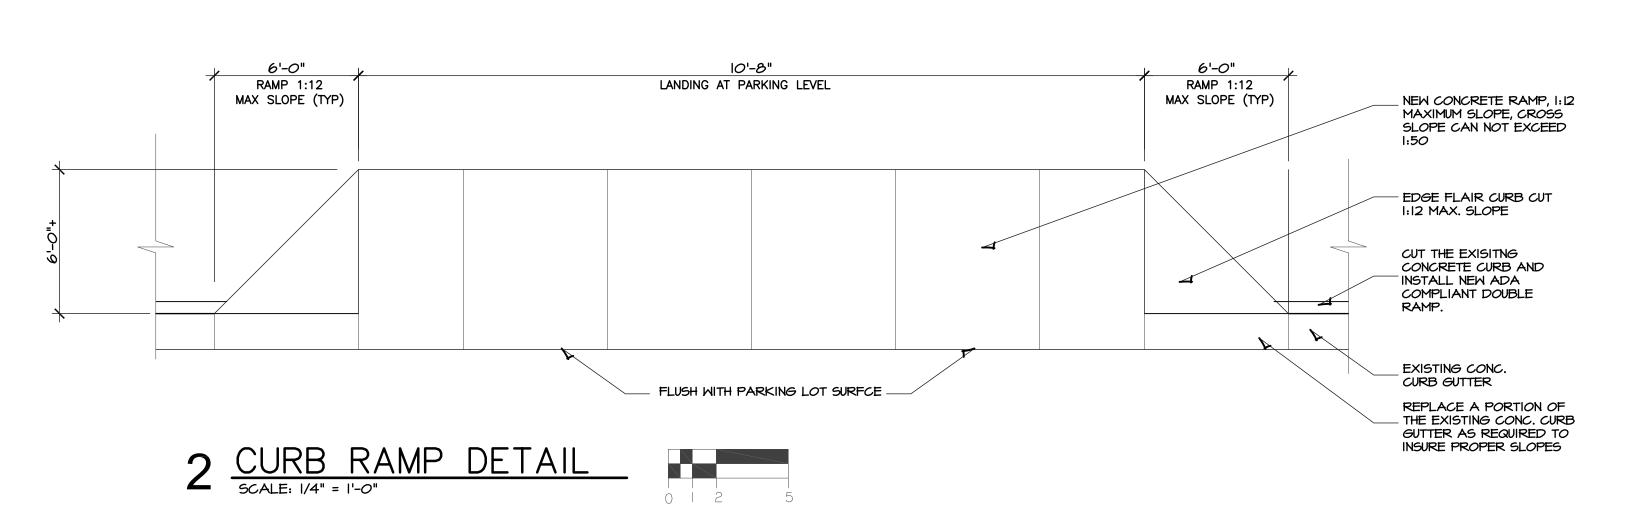

| Roll Call Number | Agenda Item Number |
|------------------|--------------------|
| <u></u>          | <u>35I</u>         |

Date December 6, 2021