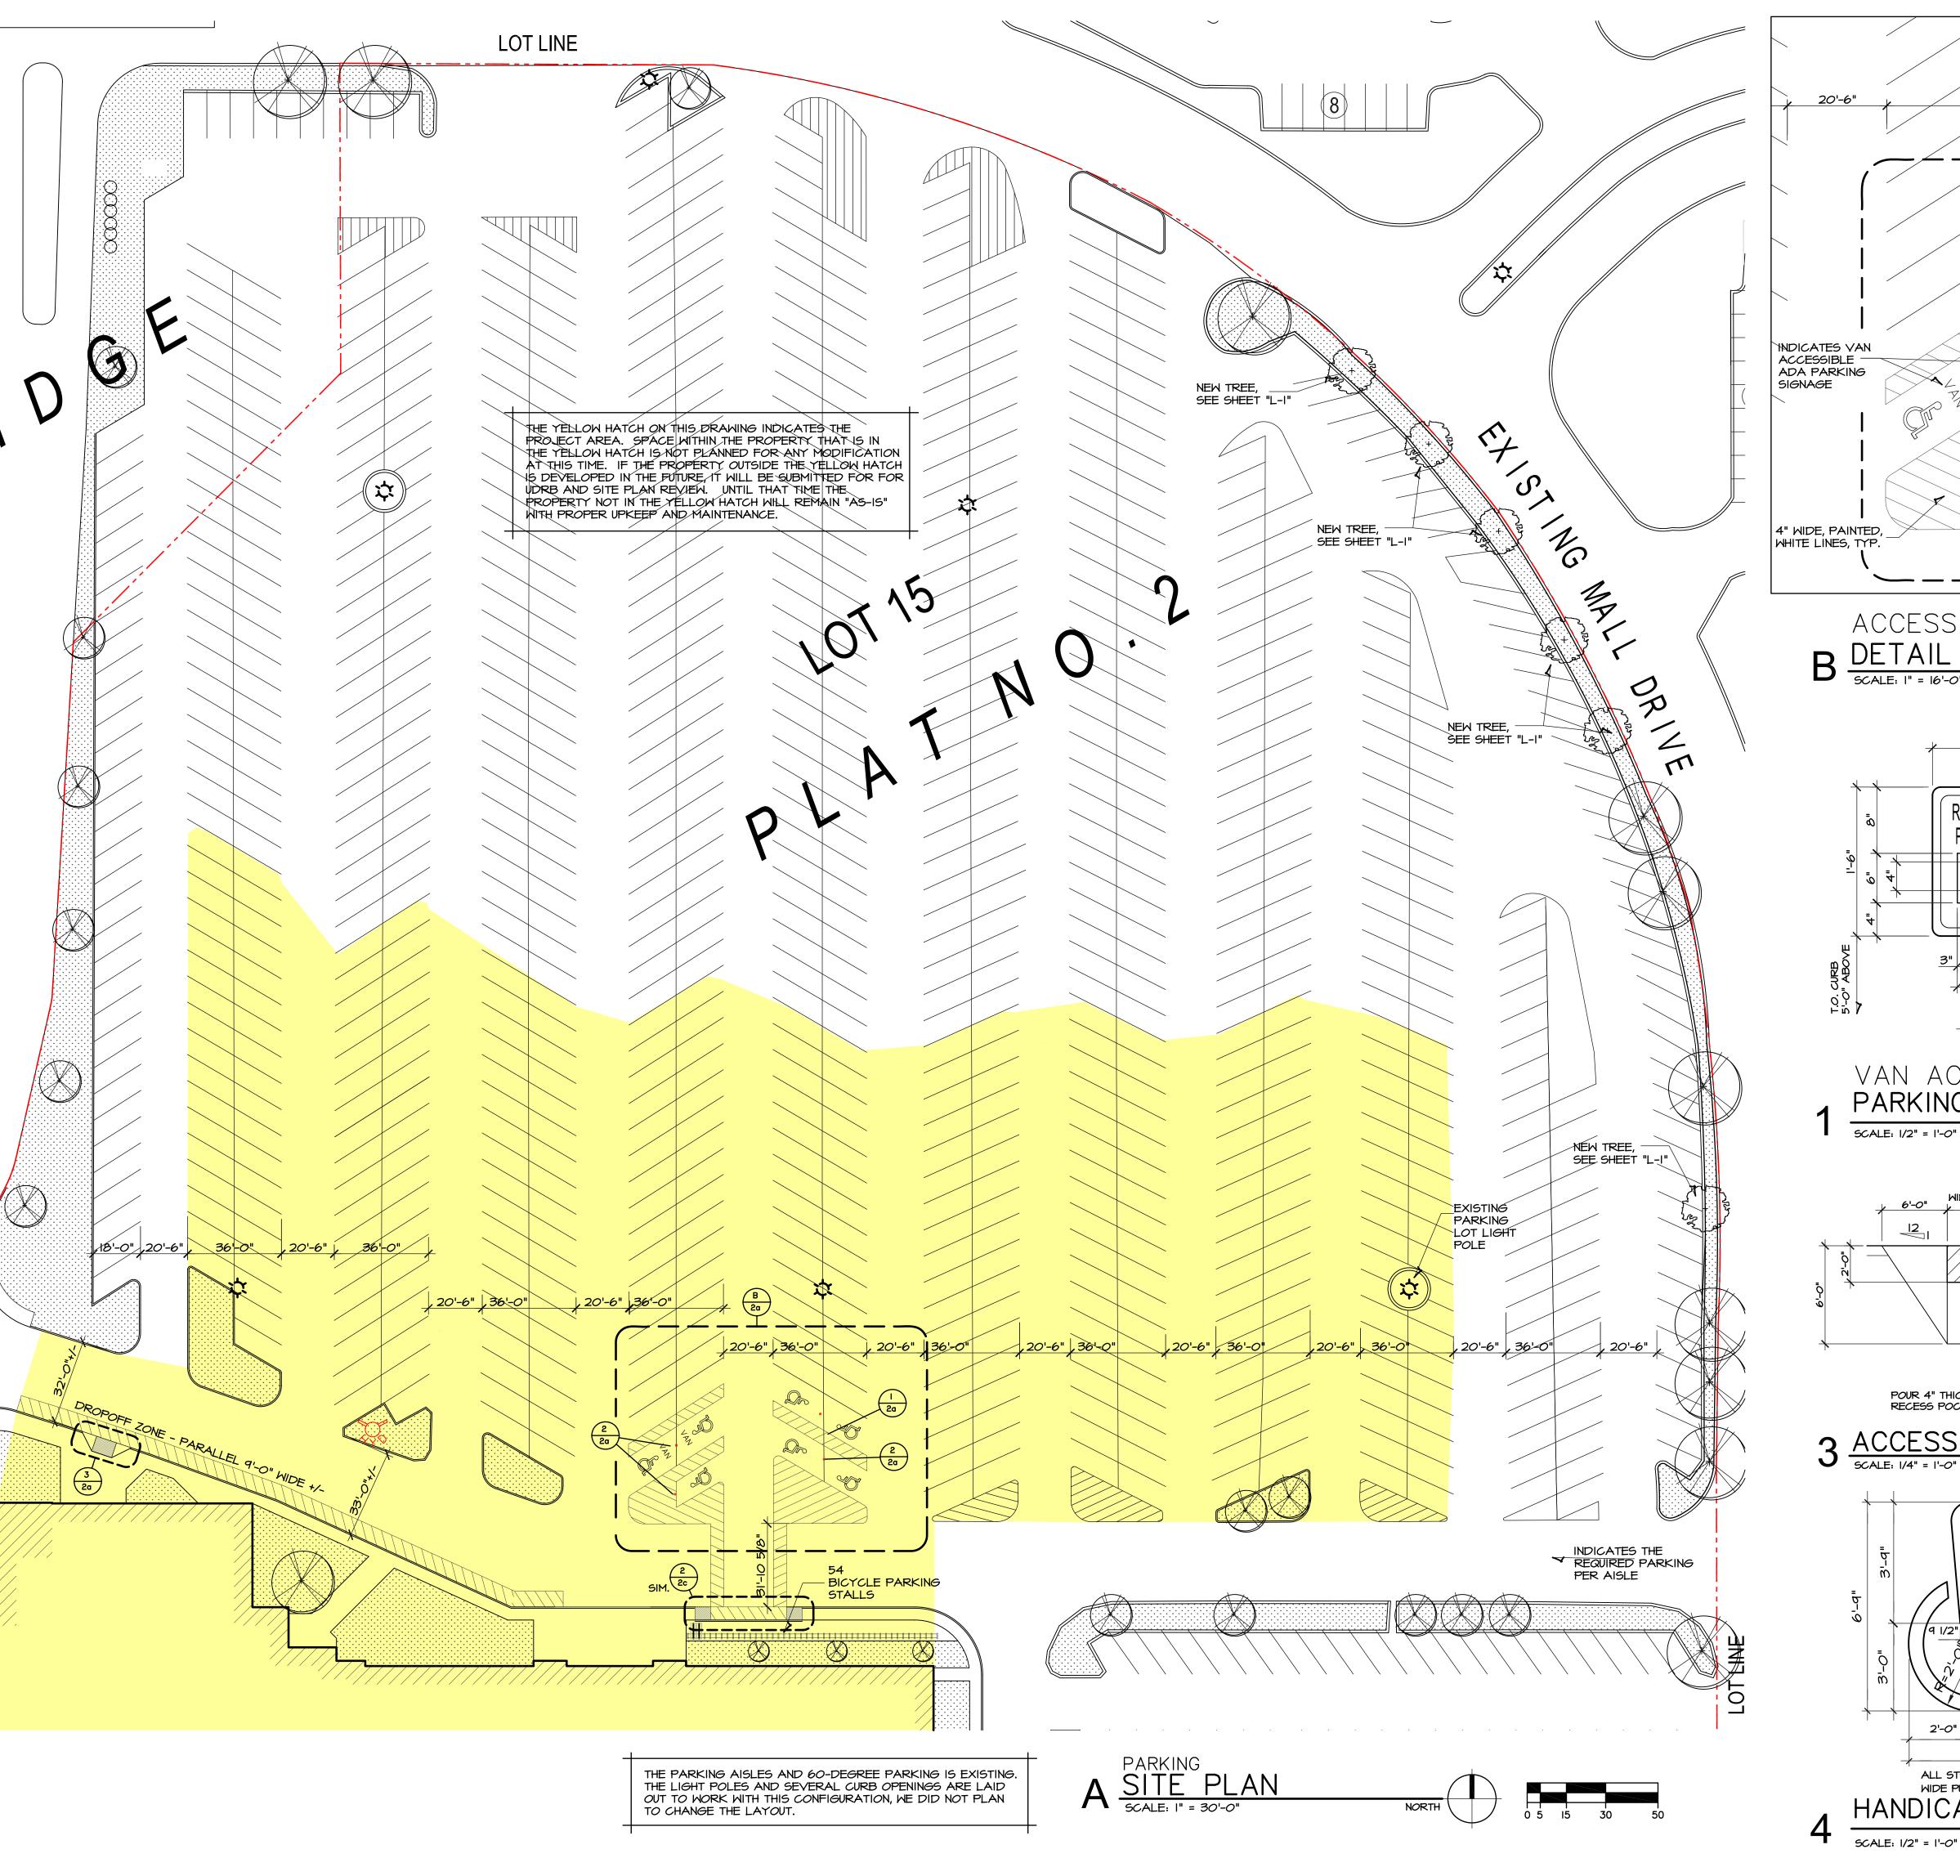

**WHEREAS**, the Planning and Design Ordinance requires Genesis to provide the following landscaping in the Site Plan and proposed redevelopment:

- Section 135-7.9 requires Genesis to provide 87 additional landscape islands and 94 additional shade trees within the existing off-street surface parking lots;
- Section 135-7.7 requires Genesis to provide a 12-foot deep berm frontage buffer with 17 new shade trees, 321 shrubs or ornamental grasses, and a 2.5-foot tall retaining wall and berm, to lessen the visual impact of off-street surface parking and maneuvering areas; and
- Section 135-7.4.B requires Genesis to provide a minimum fifteen percent (15%) mature tree canopy coverage within the lot area; and

**WHEREAS**, Genesis requested Type 2 design alternatives to waive or modify said Ordinance requirements and instead provide the following landscaping in the Site Plan and proposed redevelopment:

- Full waiver of Section 135-7.9, resulting in zero (0) additional landscape islands or shade trees, for a total of 7 existing islands and 3 existing trees within the off-street surface parking lots;
- Partial waiver of Section 135-7.7 to provide 12 additional shade trees within the existing landscaping buffer along the west side of the ring road, resulting in a total of 19 existing and new shade trees within the existing buffer along the ring road (rather than the 17 additional trees/24 total trees required by said Section), zero (0) shrubs or ornamental grasses (rather than the 321 shrubs or ornamental grasses required by said Section), and no retaining wall and berm; and
- Full waiver of Section 135-7.4.B, resulting in less than 15 percent (15%) mature tree canopy coverage within the lot area; and

**WHEREAS**, in review and recommendation to the City Plan and Zoning Commission, the City's Planning Administrator recommended:

- Partial waiver of Section 135-7.9 to provide terminal end landscape islands within all rows within the south, east and north surface parking lots on the property to the satisfaction of the City's Planning Administrator, and 1 landscape island with a shade tree for every 16 parking spaces, or approximately 52 landscape islands, within only the north parking lot to the satisfaction of the City's Planning Administrator (rather than the 87 additional landscape islands and 94 additional shade trees required by said Section);
- Approval of the Type 2 design alternative requested by Genesis for partial waiver of Section 135-7.7 to provide 12 additional shade trees within the existing landscaping buffer along the west side of the ring road, resulting in a total of 19 existing and new shade trees within the existing buffer along the