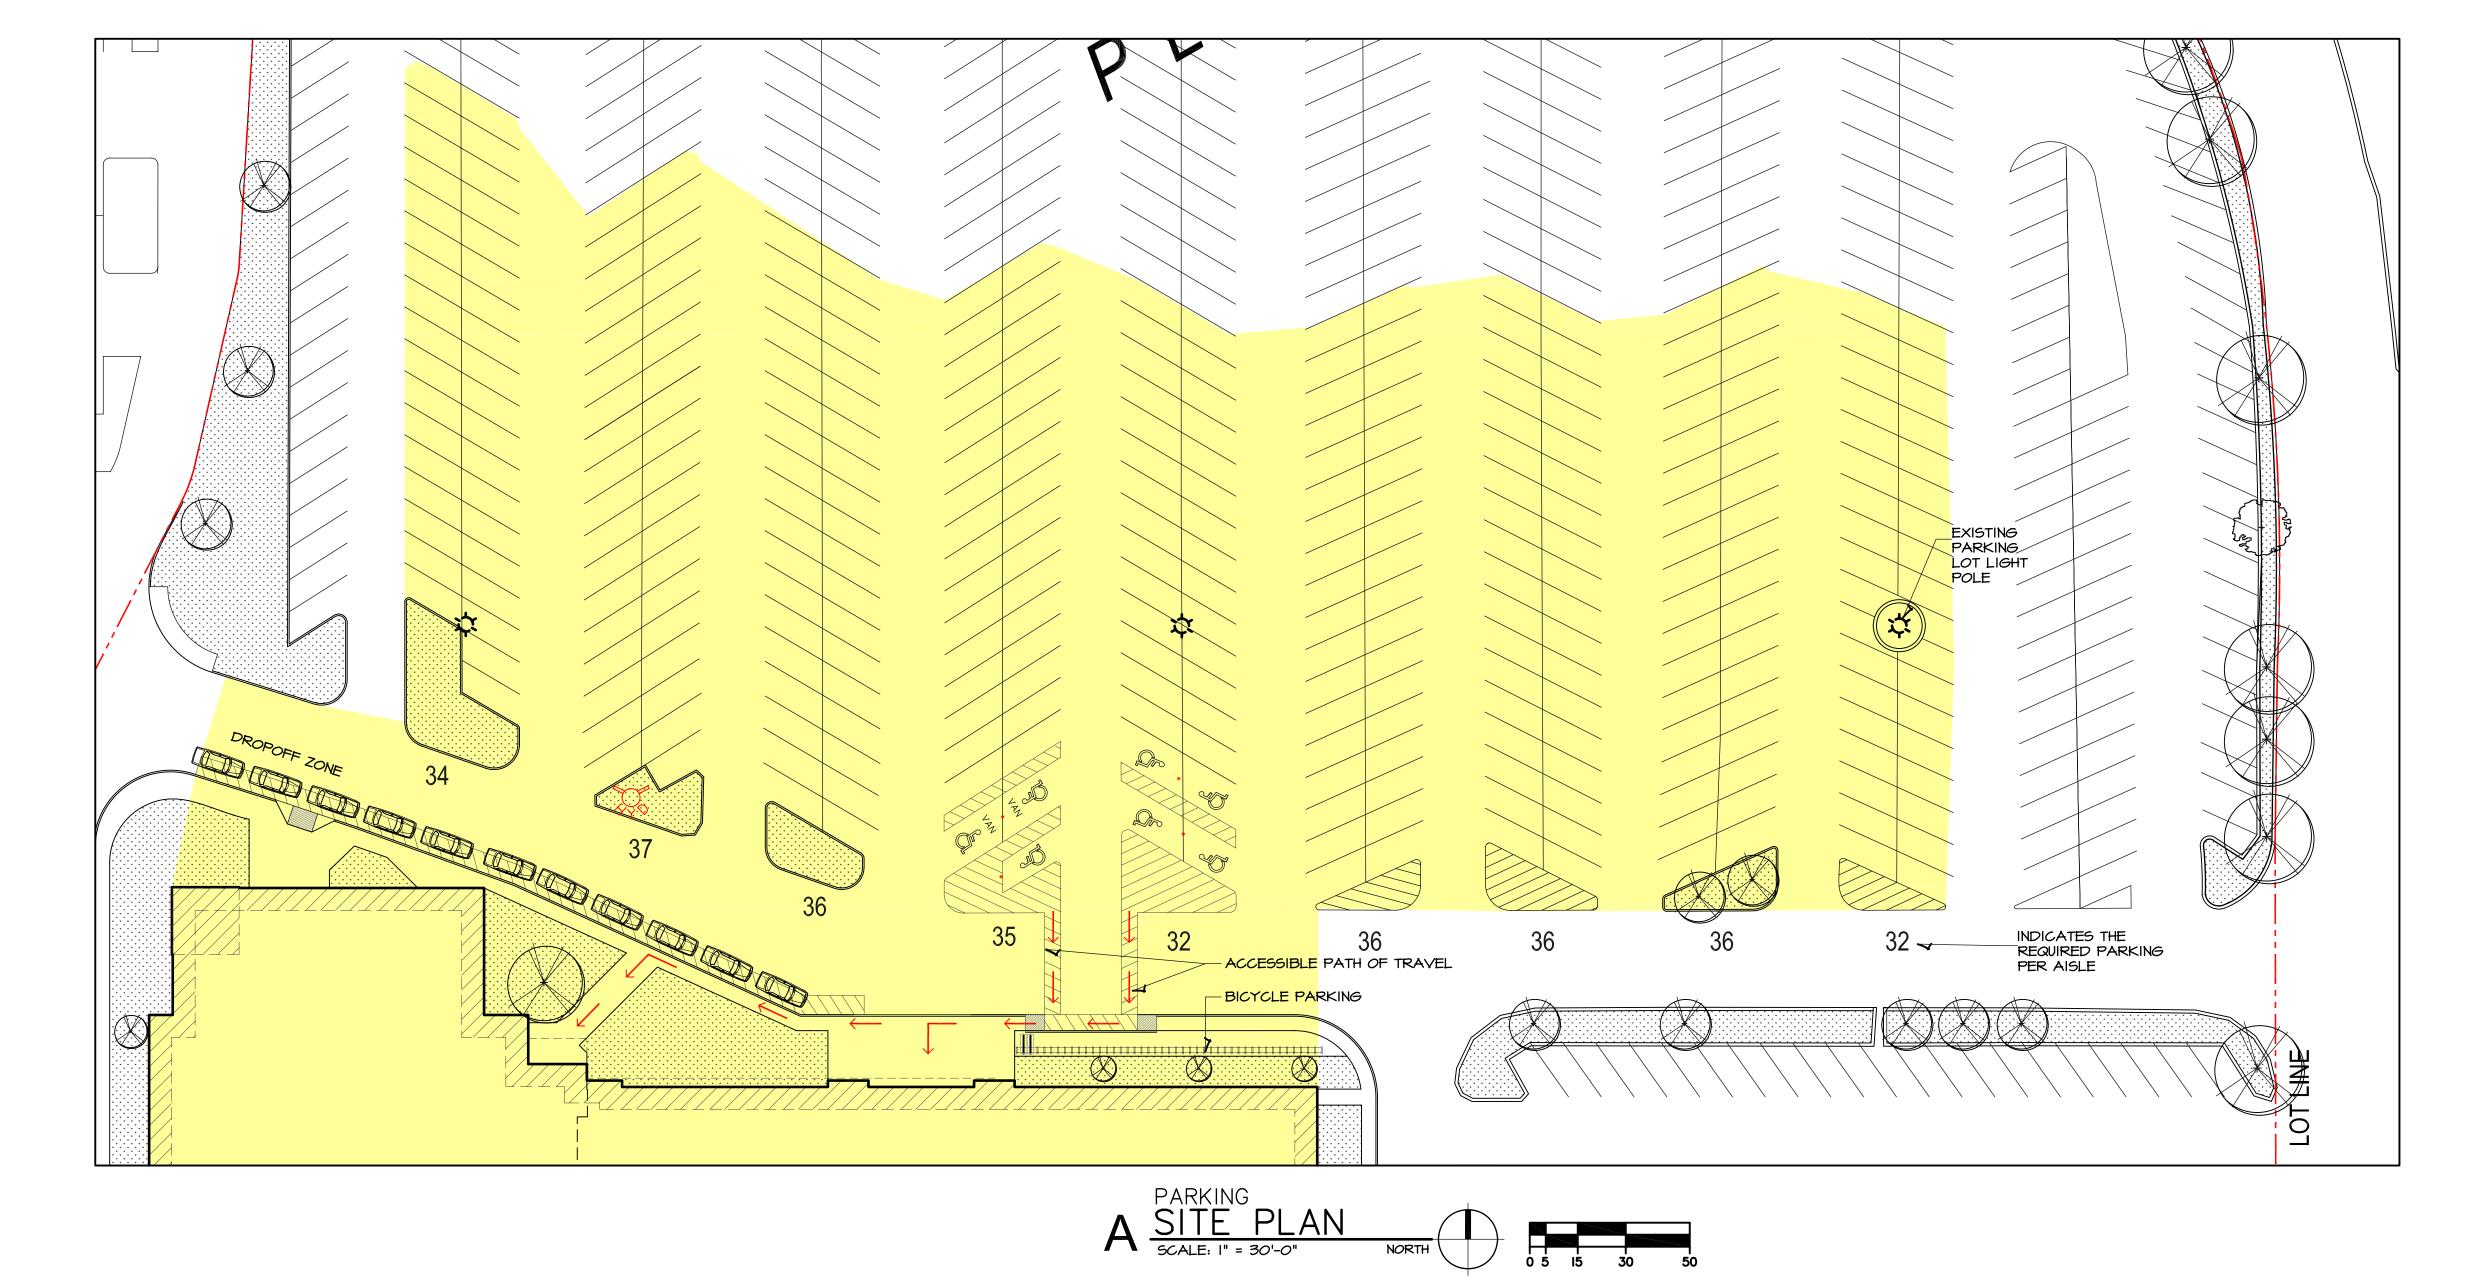

**WHEREAS**, the Planning and Design Ordinance requires Genesis to provide the following landscaping in the Site Plan and proposed redevelopment:

- Section 135-7.9 requires Genesis to provide 87 additional landscape islands and 94 additional shade trees within the existing off-street surface parking lots;
- Section 135-7.7 requires Genesis to provide a 12-foot deep berm frontage buffer with 17 new shade trees, 321 shrubs or ornamental grasses, and a 2.5-foot tall retaining wall and berm, to lessen the visual impact of off-street surface parking and maneuvering areas; and
- Section 135-7.4.B requires Genesis to provide a minimum fifteen percent (15%) mature tree canopy coverage within the lot area; and

**WHEREAS**, Genesis requested Type 2 design alternatives to waive or modify said Ordinance requirements and instead provide the following landscaping in the Site Plan and proposed redevelopment:

- Full waiver of Section 135-7.9, resulting in zero (0) additional landscape islands or shade trees, for a total of 7 existing islands and 3 existing trees within the off-street surface parking lots;
- Partial waiver of Section 135-7.7 to provide 12 additional shade trees within the existing landscaping buffer along the west side of the ring road, resulting in a total of 19 existing and new shade trees within the existing buffer along the ring road (rather than the 17 additional trees/24 total trees required by said Section), zero (0) shrubs or ornamental grasses (rather than the 321 shrubs or ornamental grasses required by said Section), and no retaining wall and berm; and
- Full waiver of Section 135-7.4.B, resulting in less than 15 percent (15%) mature tree canopy coverage within the lot area; and

**WHEREAS**, in review and recommendation to the City Plan and Zoning Commission, the City's Planning Administrator recommended:

- Partial waiver of Section 135-7.9 to provide terminal end landscape islands within all rows within the south, east and north surface parking lots on the property to the satisfaction of the City's Planning Administrator, and 1 landscape island with a shade tree for every 16 parking spaces, or approximately 52 landscape islands, within only the north parking lot to the satisfaction of the City's Planning Administrator (rather than the 87 additional landscape islands and 94 additional shade trees required by said Section);
- Approval of the Type 2 design alternative requested by Genesis for partial waiver of Section 135-7.7 to provide 12 additional shade trees within the existing landscaping buffer along the west side of the ring road, resulting in a total of 19 existing and new shade trees within the existing buffer along the