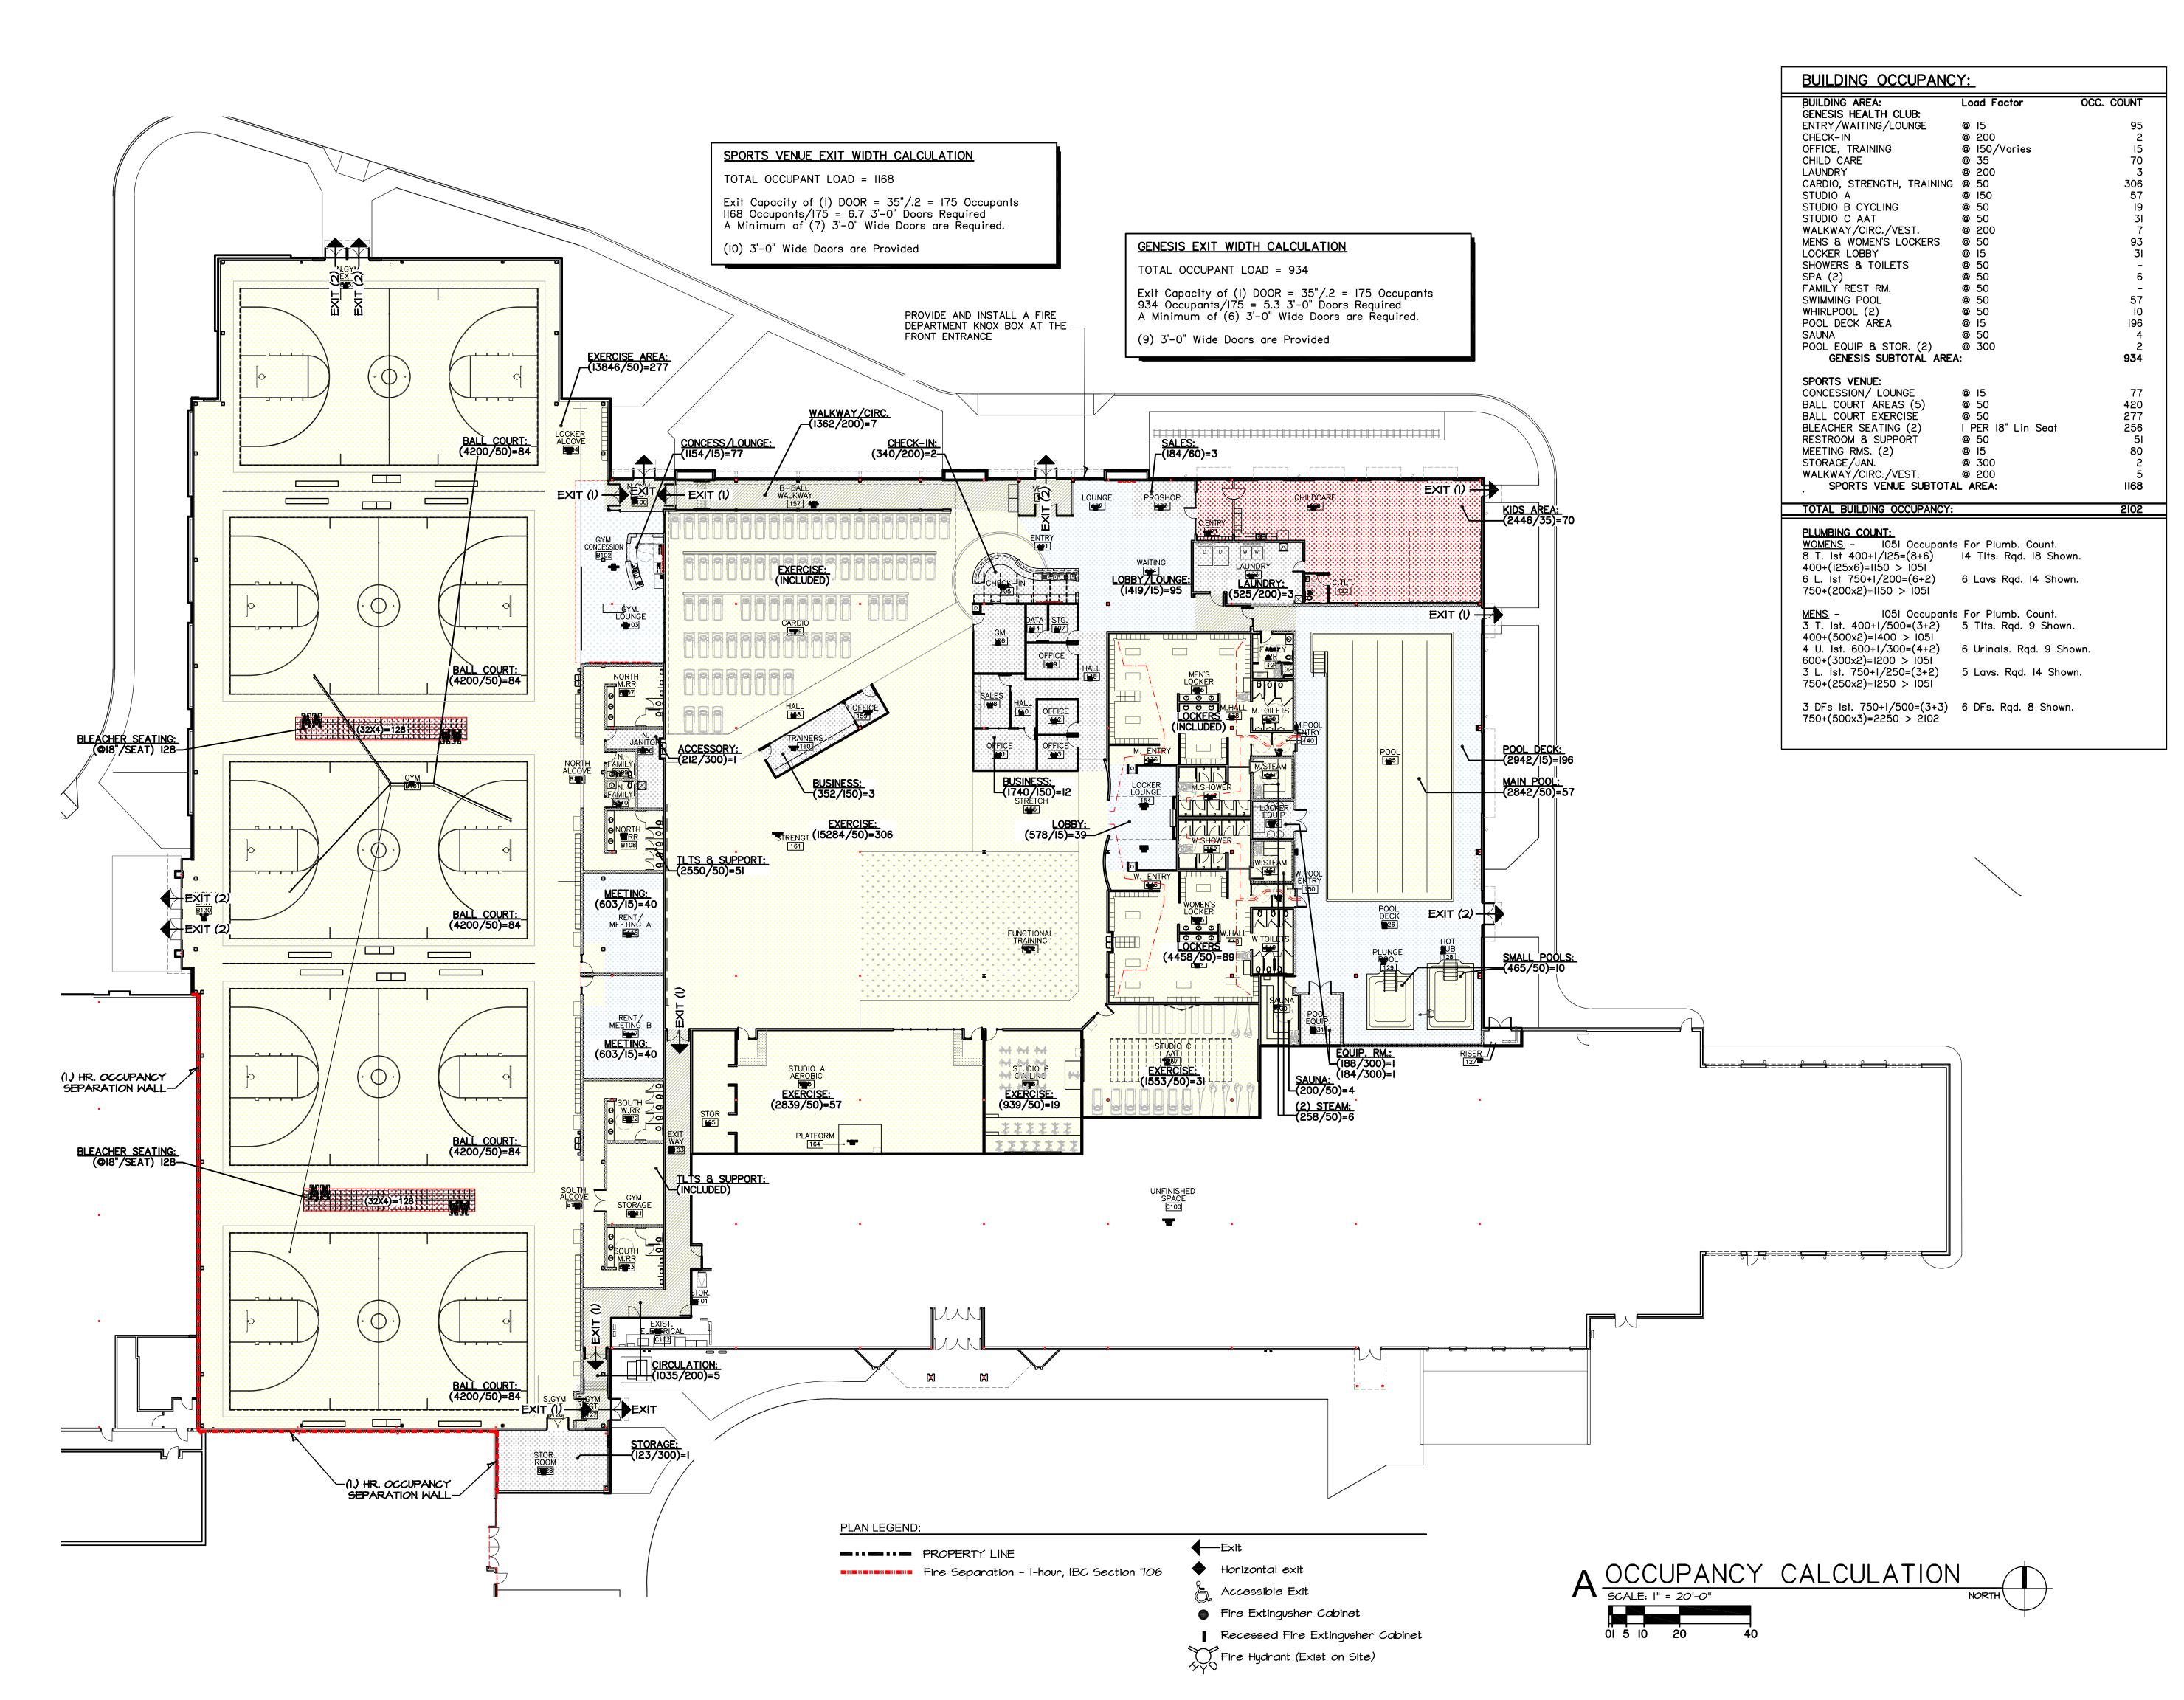

|
|     |         |                    |
|     |         |                    |
|     |         |                    |
|     |         |                    |
|     |         |                    |
|     |         |                    |
|     |         |                    |
|     |         |                    |
|     |         |                    |
|     |         |                    |
|     |         |                    |
|     |         |                    |
| 01  | 3/20/21 | CONCEPT. DEV. PLAN |

| COMPUTER    | DRAWING |
|-------------|---------|
| CODE_2d.dwg |         |

| DATE:      | MARCH | 2021   |      |
|------------|-------|--------|------|
| DRAWN      | BY:   | CHECKE | D    |
| MH, CH, TO | 5     | MRH    |      |
|            |       | S      | HEE' |

CODE







HANNEY & ASSOCIATES, ARCHITECTS 1726 South Hillside, Wichita, Kansas, 67211 Phone (316) 683–8965 Fax (316) 684–1441

a 5 st | 50.

20 CEI SOL 1111

|     | DRAWINGS ISSUED |                     |  |  |  |
|-----|-----------------|---------------------|--|--|--|
| NO. | DATE            | ITEM ISSUED         |  |  |  |
|     |                 |                     |  |  |  |
|     |                 |                     |  |  |  |
|     |                 |                     |  |  |  |
|     |                 |                     |  |  |  |
|     |                 |                     |  |  |  |
|     |                 |                     |  |  |  |
|     |                 |                     |  |  |  |
|     |                 |                     |  |  |  |
| 6   | 11/4/21