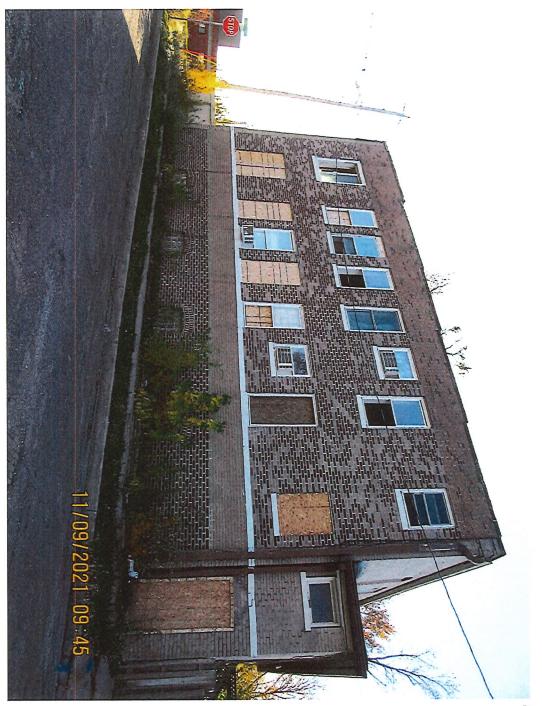

## ABATEMENT OF PUBLIC NUISANCE AT 1196 9th St.

WHEREAS, the property located at 1196 9<sup>th</sup> St., Des Moines, Iowa, was inspected by representatives of the City of Des Moines who determined that the main structure in its present condition constitutes not only a menace to health and safety but is also a public nuisance; and

WHEREAS, the Titleholders, JRTT LLC and CDS Properties LLC, were notified more than thirty days ago to repair or demolish the main structure and as of this date have failed to abate the nuisance.

NOW THEREFORE, BE IT RESOLVED BY THE CITY COUNCIL OF THE CITY OF DES MOINES, IOWA:

The main structure on the real estate legally described as the North 98 feet of the East 93.5 feet of Lot 11 (except the East 11 feet thereof) of the Official Plat of the NE Fractional ¼ of the NW Fractional ¼ of Section 4, Township 78 North, Range 24, West of the 5<sup>th</sup> P.M., now included in and forming a part of the City of Des Moines, Polk County, Iowa, an Official Plat, and locally known as 1196 9<sup>th</sup> St., has previously been declared a public nuisance;