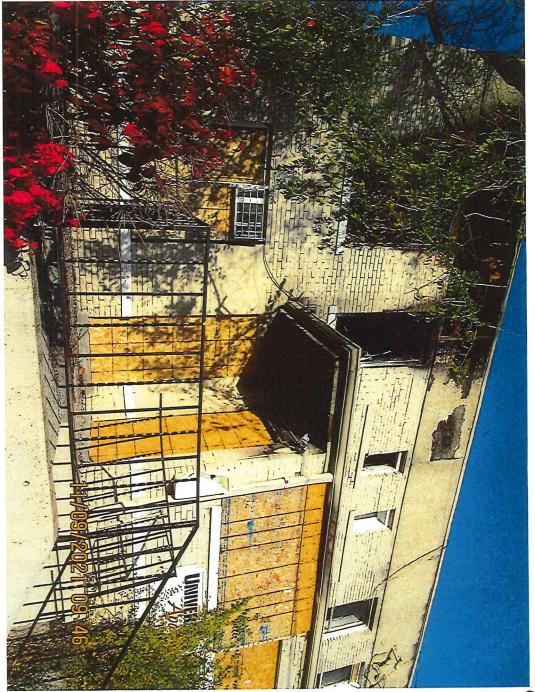

## ABATEMENT OF PUBLIC NUISANCE AT 1196 9th St.

WHEREAS, the property located at 1196 9<sup>th</sup> St., Des Moines, Iowa, was inspected by representatives of the City of Des Moines who determined that the main structure in its present condition constitutes not only a menace to health and safety but is also a public nuisance; and

WHEREAS, the Titleholders, JRTT LLC and CDS Properties LLC, were notified more than thirty days ago to repair or demolish the main structure and as of this date have failed to abate the nuisance.

NOW THEREFORE, BE IT RESOLVED BY THE CITY COUNCIL OF THE CITY OF DES MOINES, IOWA:

The main structure on the real estate legally described as the North 98 feet of the East 93.5 feet of Lot 11 (except the East 11 feet thereof) of the Official Plat of the NE Fractional ¼ of the NW Fractional ¼ of Section 4, Township 78 North, Range 24, West of the 5<sup>th</sup> P.M., now included in and forming a part of the City of Des Moines, Polk County, Iowa, an Official Plat, and locally known as 1196 9<sup>th</sup> St., has previously been declared a public nuisance;