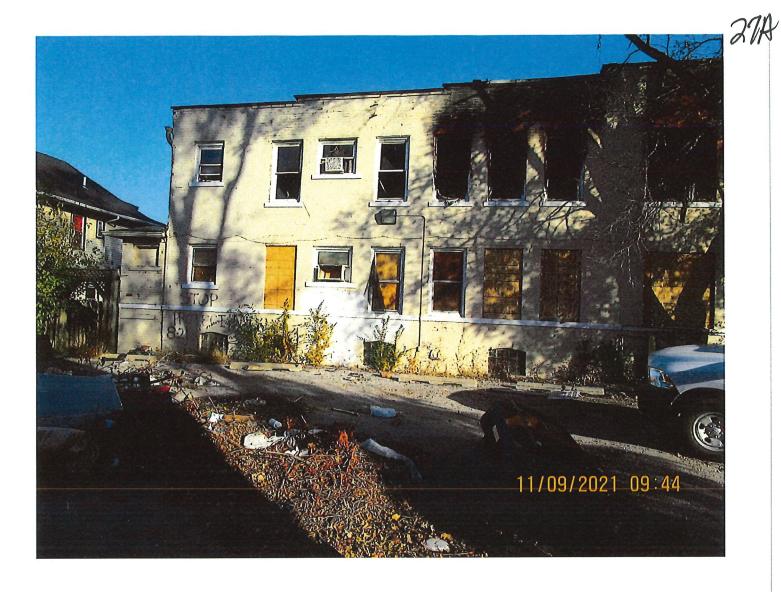

## ABATEMENT OF PUBLIC NUISANCE AT 1196 9th St.

WHEREAS, the property located at 1196 9<sup>th</sup> St., Des Moines, Iowa, was inspected by representatives of the City of Des Moines who determined that the main structure in its present condition constitutes not only a menace to health and safety but is also a public nuisance; and

WHEREAS, the Titleholders, JRTT LLC and CDS Properties LLC, were notified more than thirty days ago to repair or demolish the main structure and as of this date have failed to abate the nuisance.

NOW THEREFORE, BE IT RESOLVED BY THE CITY COUNCIL OF THE CITY OF DES MOINES, IOWA:

The main structure on the real estate legally described as the North 98 feet of the East 93.5 feet of Lot 11 (except the East 11 feet thereof) of the Official Plat of the NE Fractional ¼ of the NW Fractional ¼ of Section 4, Township 78 North, Range 24, West of the 5<sup>th</sup> P.M., now included in and forming a part of the City of Des Moines, Polk County, Iowa, an Official Plat, and locally known as 1196 9<sup>th</sup> St., has previously been declared a public nuisance;