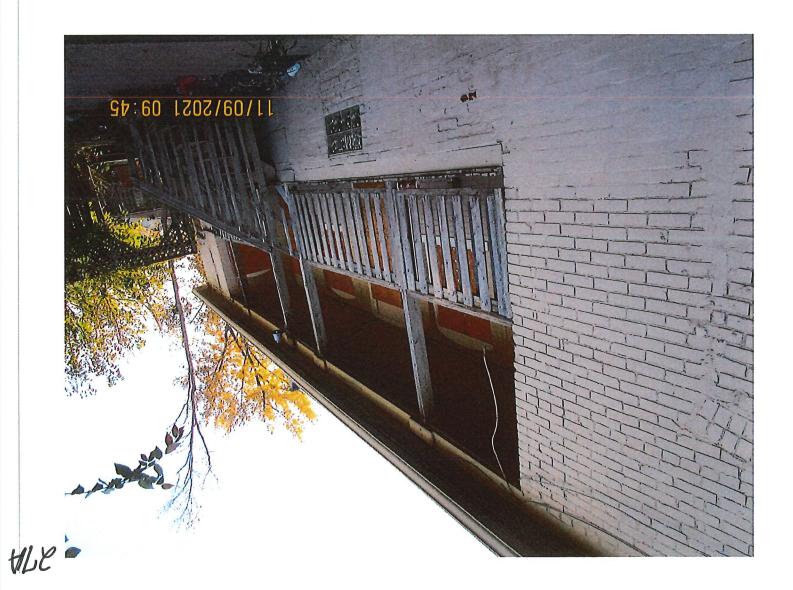

## ABATEMENT OF PUBLIC NUISANCE AT 1196 9th St.

WHEREAS, the property located at 1196 9<sup>th</sup> St., Des Moines, Iowa, was inspected by representatives of the City of Des Moines who determined that the main structure in its present condition constitutes not only a menace to health and safety but is also a public nuisance; and

WHEREAS, the Titleholders, JRTT LLC and CDS Properties LLC, were notified more than thirty days ago to repair or demolish the main structure and as of this date have failed to abate the nuisance.

NOW THEREFORE, BE IT RESOLVED BY THE CITY COUNCIL OF THE CITY OF DES MOINES, IOWA:

The main structure on the real estate legally described as the North 98 feet of the East 93.5 feet of Lot 11 (except the East 11 feet thereof) of the Official Plat of the NE Fractional ¼ of the NW Fractional ¼ of Section 4, Township 78 North, Range 24, West of the 5<sup>th</sup> P.M., now included in and forming a part of the City of Des Moines, Polk County, Iowa, an Official Plat, and locally known as 1196 9<sup>th</sup> St., has previously been declared a public nuisance;