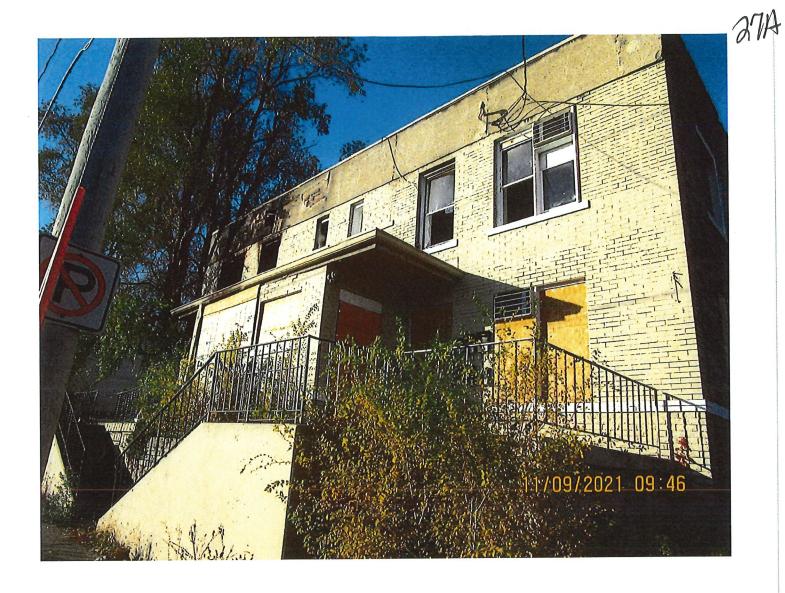

## ABATEMENT OF PUBLIC NUISANCE AT 1196 9th St.

WHEREAS, the property located at 1196 9<sup>th</sup> St., Des Moines, Iowa, was inspected by representatives of the City of Des Moines who determined that the main structure in its present condition constitutes not only a menace to health and safety but is also a public nuisance; and

WHEREAS, the Titleholders, JRTT LLC and CDS Properties LLC, were notified more than thirty days ago to repair or demolish the main structure and as of this date have failed to abate the nuisance.

NOW THEREFORE, BE IT RESOLVED BY THE CITY COUNCIL OF THE CITY OF DES MOINES, IOWA:

The main structure on the real estate legally described as the North 98 feet of the East 93.5 feet of Lot 11 (except the East 11 feet thereof) of the Official Plat of the NE Fractional ¼ of the NW Fractional ¼ of Section 4, Township 78 North, Range 24, West of the 5<sup>th</sup> P.M., now included in and forming a part of the City of Des Moines, Polk County, Iowa, an Official Plat, and locally known as 1196 9<sup>th</sup> St., has previously been declared a public nuisance;