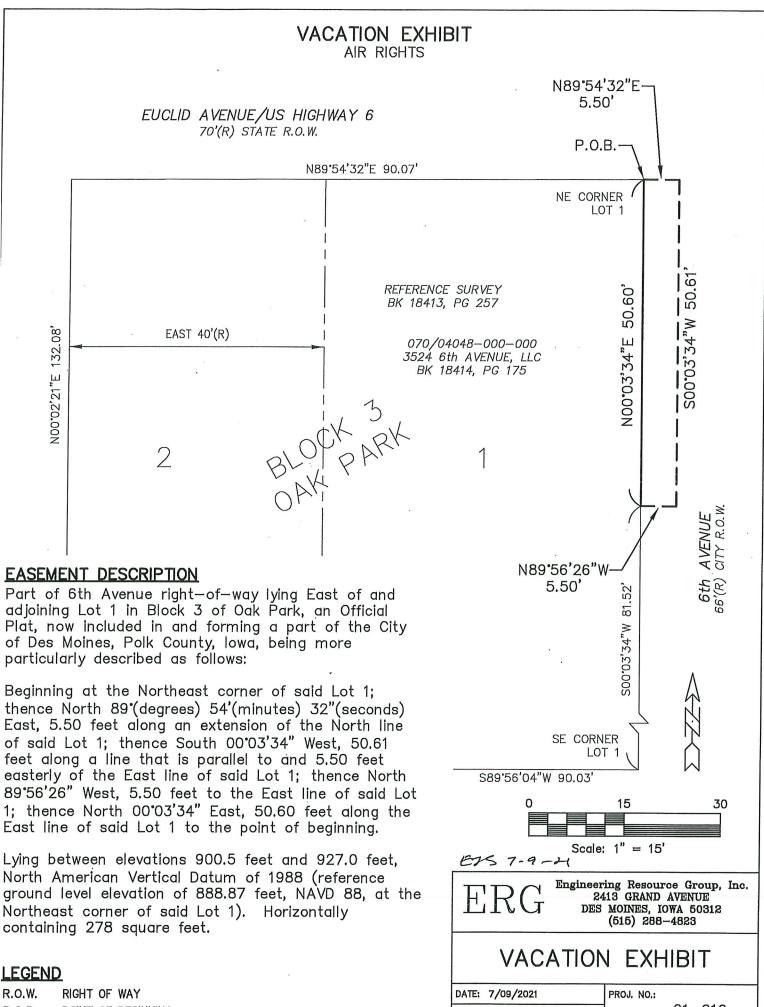

Beginning at the Northeast corner of said Lot 1; thence North 89°(degrees) 54'(minutes) 32"(seconds) East, 5.50 feet along an extension of the North line of said Lot 1; thence South 00°03'34" West, 50.61 feet along a line that is parallel to and 5.50 feet easterly of the East line of said Lot 1; thence North 89°56'26" West, 5.50 feet to the East line of said Lot 1; thence North 00°03'34" East, 50.60 feet along the East line of said Lot 1 to the point of beginning.

Lying between elevations 900.5 feet and 927.0 feet, North American Vertical Datum of 1988 (reference ground level elevation of 888.87 feet, NAVD 88, at the Northeast corner of said Lot 1). Horizontally containing 278 square feet.