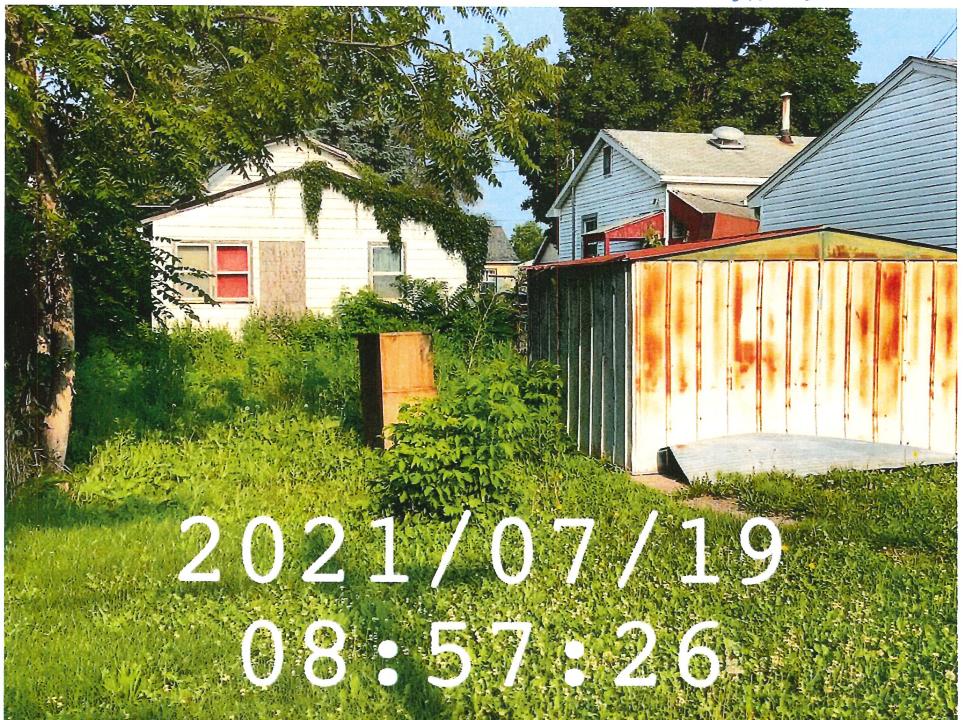

### Areas that need attention: 845 E 24TH CT

| Areas that nee                                                                                   | o lo E E I I I O I                                                                                                                                                                                                                                                                                                                                                                                                       |                                                                                                                  |                                                                                                                                                                                                                                                                                           |
|--------------------------------------------------------------------------------------------------|--------------------------------------------------------------------------------------------------------------------------------------------------------------------------------------------------------------------------------------------------------------------------------------------------------------------------------------------------------------------------------------------------------------------------|------------------------------------------------------------------------------------------------------------------|-------------------------------------------------------------------------------------------------------------------------------------------------------------------------------------------------------------------------------------------------------------------------------------------|
| Component:                                                                                       | Mechanical System                                                                                                                                                                                                                                                                                                                                                                                                        | Defect:                                                                                                          | Disconnected Utility                                                                                                                                                                                                                                                                      |
| Requirement:                                                                                     | Mechanical Permit                                                                                                                                                                                                                                                                                                                                                                                                        |                                                                                                                  | Water/Gas/Electric                                                                                                                                                                                                                                                                        |
|                                                                                                  |                                                                                                                                                                                                                                                                                                                                                                                                                          | <b>Location:</b>                                                                                                 | Main Structure Throughout                                                                                                                                                                                                                                                                 |
| <b>Comments:</b>                                                                                 | Gas service has been shut off need license                                                                                                                                                                                                                                                                                                                                                                               | d machanic                                                                                                       | cal contractor to varify cafety                                                                                                                                                                                                                                                           |
|                                                                                                  | of mechanical systems and correct any viol                                                                                                                                                                                                                                                                                                                                                                               |                                                                                                                  |                                                                                                                                                                                                                                                                                           |
|                                                                                                  | Permit required.                                                                                                                                                                                                                                                                                                                                                                                                         | ations pho                                                                                                       | to service being restored.                                                                                                                                                                                                                                                                |
|                                                                                                  |                                                                                                                                                                                                                                                                                                                                                                                                                          |                                                                                                                  |                                                                                                                                                                                                                                                                                           |
| Component:                                                                                       | Plumbing System                                                                                                                                                                                                                                                                                                                                                                                                          | <u>Defect:</u>                                                                                                   | Disconnected Utility                                                                                                                                                                                                                                                                      |
| <u>Requirement:</u>                                                                              | Plumbing Permit                                                                                                                                                                                                                                                                                                                                                                                                          |                                                                                                                  | Water/Gas/Electric                                                                                                                                                                                                                                                                        |
| C                                                                                                |                                                                                                                                                                                                                                                                                                                                                                                                                          | Location:                                                                                                        | Main Structure Throughout                                                                                                                                                                                                                                                                 |
| Comments:                                                                                        | Have plumbing system checked for any def                                                                                                                                                                                                                                                                                                                                                                                 | fects. All v                                                                                                     | violations need to be corrected                                                                                                                                                                                                                                                           |
|                                                                                                  | prior to utility being restored. Any repairs t                                                                                                                                                                                                                                                                                                                                                                           | o the plum                                                                                                       | bing system will require a                                                                                                                                                                                                                                                                |
|                                                                                                  | plumbing permit.                                                                                                                                                                                                                                                                                                                                                                                                         |                                                                                                                  |                                                                                                                                                                                                                                                                                           |
| Component:                                                                                       | Electrical System                                                                                                                                                                                                                                                                                                                                                                                                        | Defect:                                                                                                          | Disconnected Utility                                                                                                                                                                                                                                                                      |
| Requirement:                                                                                     | Electrical Permit                                                                                                                                                                                                                                                                                                                                                                                                        |                                                                                                                  | Water/Gas/Electric                                                                                                                                                                                                                                                                        |
|                                                                                                  |                                                                                                                                                                                                                                                                                                                                                                                                                          | Location:                                                                                                        | Main Structure Throughout                                                                                                                                                                                                                                                                 |
| Comments:                                                                                        | I the three dealers and a second and a second and a second as                                                                                                                                                                                                                                                                                                                                                            |                                                                                                                  | _                                                                                                                                                                                                                                                                                         |
|                                                                                                  | Hire licensed electrical contractor to verify                                                                                                                                                                                                                                                                                                                                                                            |                                                                                                                  |                                                                                                                                                                                                                                                                                           |
|                                                                                                  | any violations that may exist. Electrical per                                                                                                                                                                                                                                                                                                                                                                            | mit require                                                                                                      | ·u.                                                                                                                                                                                                                                                                                       |
|                                                                                                  |                                                                                                                                                                                                                                                                                                                                                                                                                          |                                                                                                                  |                                                                                                                                                                                                                                                                                           |
| Component:                                                                                       | Foundation                                                                                                                                                                                                                                                                                                                                                                                                               | Defect:                                                                                                          | Deteriorated                                                                                                                                                                                                                                                                              |
| Requirement:                                                                                     | Building Permit                                                                                                                                                                                                                                                                                                                                                                                                          | Lacations                                                                                                        | Main Churching Throughout                                                                                                                                                                                                                                                                 |
| Commontes                                                                                        |                                                                                                                                                                                                                                                                                                                                                                                                                          | Location:                                                                                                        | Main Structure Throughout                                                                                                                                                                                                                                                                 |
| Comments:                                                                                        | Building permit required to perform any for                                                                                                                                                                                                                                                                                                                                                                              | undation re                                                                                                      | pairs.                                                                                                                                                                                                                                                                                    |
|                                                                                                  |                                                                                                                                                                                                                                                                                                                                                                                                                          |                                                                                                                  |                                                                                                                                                                                                                                                                                           |
|                                                                                                  |                                                                                                                                                                                                                                                                                                                                                                                                                          |                                                                                                                  |                                                                                                                                                                                                                                                                                           |
|                                                                                                  |                                                                                                                                                                                                                                                                                                                                                                                                                          |                                                                                                                  |                                                                                                                                                                                                                                                                                           |
| Component:                                                                                       | Furnace                                                                                                                                                                                                                                                                                                                                                                                                                  | Defect:                                                                                                          | Deteriorated                                                                                                                                                                                                                                                                              |
| Component:<br>Requirement:                                                                       | Furnace<br>Mechanical Permit                                                                                                                                                                                                                                                                                                                                                                                             | <u>Defect:</u>                                                                                                   | Deteriorated                                                                                                                                                                                                                                                                              |
|                                                                                                  |                                                                                                                                                                                                                                                                                                                                                                                                                          |                                                                                                                  | Deteriorated  Main Structure Throughout                                                                                                                                                                                                                                                   |
|                                                                                                  | Mechanical Permit                                                                                                                                                                                                                                                                                                                                                                                                        | Location:                                                                                                        | Main Structure Throughout                                                                                                                                                                                                                                                                 |
| Requirement:                                                                                     | Mechanical Permit  Hire licensed contractor to repair/replace d                                                                                                                                                                                                                                                                                                                                                          | Location:                                                                                                        | Main Structure Throughout                                                                                                                                                                                                                                                                 |
| Requirement:                                                                                     | Mechanical Permit                                                                                                                                                                                                                                                                                                                                                                                                        | Location:                                                                                                        | Main Structure Throughout                                                                                                                                                                                                                                                                 |
| Requirement: Comments:                                                                           | Mechanical Permit  Hire licensed contractor to repair/replace d safety and operation of furnace.                                                                                                                                                                                                                                                                                                                         | Location:<br>amaged or                                                                                           | Main Structure Throughout rotted materials and verify                                                                                                                                                                                                                                     |
| Requirement:  Comments:  Component:                                                              | Mechanical Permit  Hire licensed contractor to repair/replace d safety and operation of furnace.  Interior Walls /Ceiling                                                                                                                                                                                                                                                                                                | Location:                                                                                                        | Main Structure Throughout                                                                                                                                                                                                                                                                 |
| Requirement: Comments:                                                                           | Mechanical Permit  Hire licensed contractor to repair/replace d safety and operation of furnace.                                                                                                                                                                                                                                                                                                                         | Location:<br>amaged or<br>Defect:                                                                                | Main Structure Throughout rotted materials and verify  Deteriorated                                                                                                                                                                                                                       |
| Requirement: Comments: Component: Requirement:                                                   | Mechanical Permit  Hire licensed contractor to repair/replace d safety and operation of furnace.  Interior Walls /Ceiling Building Permit                                                                                                                                                                                                                                                                                | Location: amaged or Defect: Location:                                                                            | Main Structure Throughout rotted materials and verify  Deteriorated  Main Structure Throughout                                                                                                                                                                                            |
| Requirement:  Comments:  Component:                                                              | Mechanical Permit  Hire licensed contractor to repair/replace disafety and operation of furnace.  Interior Walls /Ceiling Building Permit  Repair/replace any broken, missing, dama                                                                                                                                                                                                                                      | Location: Defect: Location: ged or rott                                                                          | Main Structure Throughout rotted materials and verify  Deteriorated  Main Structure Throughout red drywall/paneling/wall                                                                                                                                                                  |
| Requirement: Comments: Component: Requirement:                                                   | Mechanical Permit  Hire licensed contractor to repair/replace d safety and operation of furnace.  Interior Walls /Ceiling Building Permit                                                                                                                                                                                                                                                                                | Location: Defect: Location: ged or rott                                                                          | Main Structure Throughout rotted materials and verify  Deteriorated  Main Structure Throughout red drywall/paneling/wall                                                                                                                                                                  |
| Requirement: Comments: Component: Requirement:                                                   | Mechanical Permit  Hire licensed contractor to repair/replace disafety and operation of furnace.  Interior Walls /Ceiling Building Permit  Repair/replace any broken, missing, dama                                                                                                                                                                                                                                      | Location: Defect: Location: ged or rott require a l                                                              | Main Structure Throughout rotted materials and verify  Deteriorated  Main Structure Throughout red drywall/paneling/wall puilding permit.                                                                                                                                                 |
| Requirement: Comments: Component: Requirement: Comments:                                         | Mechanical Permit  Hire licensed contractor to repair/replace of safety and operation of furnace.  Interior Walls /Ceiling Building Permit  Repair/replace any broken, missing, dama covering. Any repairs to the structure will                                                                                                                                                                                         | Location: Defect: Location: ged or rott                                                                          | Main Structure Throughout rotted materials and verify  Deteriorated  Main Structure Throughout red drywall/paneling/wall                                                                                                                                                                  |
| Requirement: Comments: Component: Requirement: Comments:                                         | Mechanical Permit  Hire licensed contractor to repair/replace of safety and operation of furnace.  Interior Walls /Ceiling Building Permit  Repair/replace any broken, missing, dama covering. Any repairs to the structure will                                                                                                                                                                                         | Location: damaged or Defect: Location: ged or rott require a l                                                   | Main Structure Throughout rotted materials and verify  Deteriorated  Main Structure Throughout red drywall/paneling/wall puilding permit.  Deteriorated                                                                                                                                   |
| Requirement: Comments: Requirement: Comments: Comments: Comments: Requirement:                   | Mechanical Permit  Hire licensed contractor to repair/replace of safety and operation of furnace.  Interior Walls /Ceiling Building Permit  Repair/replace any broken, missing, dama covering. Any repairs to the structure will                                                                                                                                                                                         | Location: damaged or Defect: Location: ged or rott require a l                                                   | Main Structure Throughout rotted materials and verify  Deteriorated  Main Structure Throughout red drywall/paneling/wall puilding permit.                                                                                                                                                 |
| Requirement: Comments: Component: Requirement: Comments:                                         | Mechanical Permit  Hire licensed contractor to repair/replace disafety and operation of furnace.  Interior Walls /Ceiling Building Permit  Repair/replace any broken, missing, dama covering. Any repairs to the structure will  Roof Building Permit                                                                                                                                                                    | Location:  amaged or  Defect:  Location: ged or rott require a l  Defect:  Location:                             | Main Structure Throughout rotted materials and verify  Deteriorated  Main Structure Throughout red drywall/paneling/wall puilding permit.  Deteriorated  Main Structure Throughout                                                                                                        |
| Requirement: Comments: Requirement: Comments: Comments: Comments: Requirement:                   | Mechanical Permit  Hire licensed contractor to repair/replace of safety and operation of furnace.  Interior Walls /Ceiling Building Permit  Repair/replace any broken, missing, dama covering. Any repairs to the structure will  Roof Building Permit  Replace any damaged roofing material. Pe                                                                                                                         | Location: Defect: Location: require a l Defect: Location: rcity code                                             | Main Structure Throughout rotted materials and verify  Deteriorated  Main Structure Throughout red drywall/paneling/wall puilding permit.  Deteriorated  Main Structure Throughout                                                                                                        |
| Requirement: Comments: Requirement: Comments: Comments: Comments: Requirement:                   | Mechanical Permit  Hire licensed contractor to repair/replace disafety and operation of furnace.  Interior Walls /Ceiling Building Permit  Repair/replace any broken, missing, dama covering. Any repairs to the structure will  Roof Building Permit                                                                                                                                                                    | Location: Defect: Location: require a l Defect: Location: rcity code                                             | Main Structure Throughout rotted materials and verify  Deteriorated  Main Structure Throughout red drywall/paneling/wall puilding permit.  Deteriorated  Main Structure Throughout                                                                                                        |
| Component: Requirement: Comments: Comments: Comments: Comments: Comments: Comments: Comments:    | Mechanical Permit  Hire licensed contractor to repair/replace of safety and operation of furnace.  Interior Walls /Ceiling Building Permit  Repair/replace any broken, missing, dama covering. Any repairs to the structure will  Roof Building Permit  Replace any damaged roofing material. Pe Any structural repairs will require a permit.                                                                           | Location: Defect: Location: require a l Defect: Location: require a l                                            | Main Structure Throughout rotted materials and verify  Deteriorated  Main Structure Throughout red drywall/paneling/wall puilding permit.  Deteriorated  Main Structure Throughout shingles limited to one layer.                                                                         |
| Component: Requirement: Comments: Comments: Comments: Comments: Comments: Comments: Comments:    | Mechanical Permit  Hire licensed contractor to repair/replace of safety and operation of furnace.  Interior Walls /Ceiling Building Permit  Repair/replace any broken, missing, dama covering. Any repairs to the structure will  Roof Building Permit  Replace any damaged roofing material. Pe Any structural repairs will require a permit.  Exterior Walls                                                           | Location: Defect: Location: require a l Defect: Location: rcity code                                             | Main Structure Throughout rotted materials and verify  Deteriorated  Main Structure Throughout red drywall/paneling/wall puilding permit.  Deteriorated  Main Structure Throughout                                                                                                        |
| Component: Requirement: Comments: Comments: Comments: Comments: Comments: Comments: Comments:    | Mechanical Permit  Hire licensed contractor to repair/replace of safety and operation of furnace.  Interior Walls /Ceiling Building Permit  Repair/replace any broken, missing, dama covering. Any repairs to the structure will  Roof Building Permit  Replace any damaged roofing material. Pe Any structural repairs will require a permit.                                                                           | Location: damaged or Defect: Location: ged or rott require a l  Defect: Location: r city code  Defect:           | Main Structure Throughout rotted materials and verify  Deteriorated  Main Structure Throughout red drywall/paneling/wall puilding permit.  Deteriorated  Main Structure Throughout shingles limited to one layer.                                                                         |
| Component: Requirement: Comments: Comments: Comments: Component: Requirement: Comments:          | Mechanical Permit  Hire licensed contractor to repair/replace disafety and operation of furnace.  Interior Walls /Ceiling Building Permit  Repair/replace any broken, missing, dama covering. Any repairs to the structure will  Roof Building Permit  Replace any damaged roofing material. Pe Any structural repairs will require a permit.  Exterior Walls Building Permit                                            | Location: damaged or Defect: Location: ged or rott require a l  Defect: Location: r city code  Defect: Location: | Main Structure Throughout rotted materials and verify  Deteriorated  Main Structure Throughout red drywall/paneling/wall building permit.  Deteriorated  Main Structure Throughout shingles limited to one layer.  Deteriorated  Main Structure Throughout shingles limited troone layer. |
| Component: Requirement: Comments: Comments: Comments: Comments: Comments: Comments: Comments:    | Mechanical Permit  Hire licensed contractor to repair/replace of safety and operation of furnace.  Interior Walls /Ceiling Building Permit  Repair/replace any broken, missing, dama covering. Any repairs to the structure will  Roof Building Permit  Replace any damaged roofing material. Pe Any structural repairs will require a permit.  Exterior Walls Building Permit  Repair/replace any broken, missing, dama | Location: damaged or Defect: Location: ged or rott require a l  Defect: Location: r city code  Defect: Location: | Main Structure Throughout rotted materials and verify  Deteriorated  Main Structure Throughout red drywall/paneling/wall building permit.  Deteriorated  Main Structure Throughout shingles limited to one layer.  Deteriorated  Main Structure Throughout shingles limited troone layer. |
| Component: Requirement: Comments: Comments: Comments: Comments: Comments: Requirement: Comments: | Mechanical Permit  Hire licensed contractor to repair/replace disafety and operation of furnace.  Interior Walls /Ceiling Building Permit  Repair/replace any broken, missing, dama covering. Any repairs to the structure will  Roof Building Permit  Replace any damaged roofing material. Pe Any structural repairs will require a permit.  Exterior Walls Building Permit                                            | Location: damaged or Defect: Location: ged or rott require a l  Defect: Location: r city code  Defect: Location: | Main Structure Throughout rotted materials and verify  Deteriorated  Main Structure Throughout red drywall/paneling/wall building permit.  Deteriorated  Main Structure Throughout shingles limited to one layer.  Deteriorated  Main Structure Throughout shingles limited troone layer. |

Accessory Buildings

Requirement:

Building Permit

Location: Accessory Building Throughou

Comments:

Have structure checked for any defects. Any repairs to the structure will require a building permit. If you intend to tear the structure down a Demo permit is required.