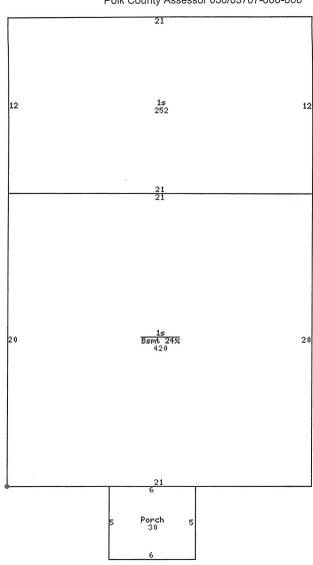

#### Zoning - 1 Record

|                       |                           |                            |          |            |        |                     | -     |                    |
|-----------------------|---------------------------|----------------------------|----------|------------|--------|---------------------|-------|--------------------|
| Zoning                |                           | Description                |          | SF         |        | Assess              | or Z  | oning              |
| N3C                   | N3c Neighborhood District |                            |          |            |        | Res                 | ident |                    |
|                       | ines Community            |                            | g and U  | Irban De   | sign 5 | 15 283-4182         | (20   | 012-03-20)         |
|                       |                           | Land                       |          |            |        |                     |       |                    |
| Square Fee            | t 3,275                   | Acres                      |          | 0.075      |        | Frontage            |       | 25.0               |
| Deptl                 |                           | Topography                 | N        | ormal      |        | Shape               |       | Rectangle          |
| Vacancy               |                           | Unbuildable                |          | No         |        |                     |       |                    |
|                       |                           | Residences                 | - 1 Reco | ord        |        |                     |       |                    |
|                       |                           | Residenc                   | e #1     |            |        |                     |       |                    |
| Occupancy             | Single<br>Family          | Residence T                | уре      | 1<br>Story |        | Building<br>Style   |       | Bungalow           |
| Year Built            | 1895                      | Number Fam                 | ilies    | 1          |        | Grade               |       | 5-05               |
| Condition             | Below<br>Normal           | Total Square I<br>Living A |          | 672        |        | Main Living<br>Area |       | 672                |
| Basement<br>Area      | 101                       | Open Porch A               | rea      | 30         |        | Foundation          |       | Brick              |
| Exterior Wall<br>Type | Wood<br>Siding            | Roof T                     | уре      | Gable      |        | Roof<br>Material    |       | Asphalt<br>Shingle |
| Heating               | Floor<br>Wall             | Air Condition              | ning     | 0          |        | Number<br>Bathrooms | - 1   | 1                  |
| Bedrooms              | 2                         | Ro                         | oms      | 4          |        |                     |       |                    |