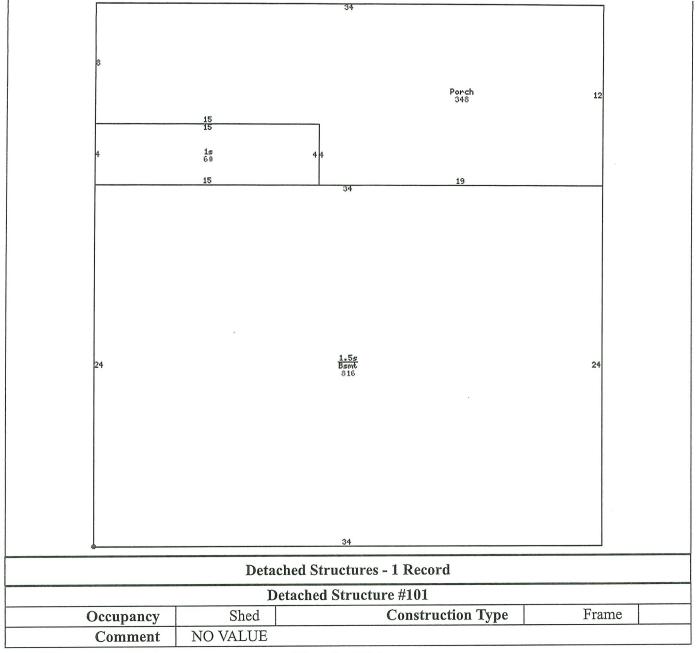

# Areas that need attention: 2009 SW 9TH ST

.

.

| Component:                                                                                                                                                                                                 | Window Glazing/Paint                                                                                                                                                                                                                                                                                                                                                                                                  | Defect:                                                                                                                                    | Cracked/Broken                                                                                                                                                                                                                                               |
|------------------------------------------------------------------------------------------------------------------------------------------------------------------------------------------------------------|-----------------------------------------------------------------------------------------------------------------------------------------------------------------------------------------------------------------------------------------------------------------------------------------------------------------------------------------------------------------------------------------------------------------------|--------------------------------------------------------------------------------------------------------------------------------------------|--------------------------------------------------------------------------------------------------------------------------------------------------------------------------------------------------------------------------------------------------------------|
| <u>Requirement:</u>                                                                                                                                                                                        | Compliance, International Property<br>Maintenance Code                                                                                                                                                                                                                                                                                                                                                                | Location:                                                                                                                                  | Main Structure Throughout                                                                                                                                                                                                                                    |
| Comments:                                                                                                                                                                                                  | REPAIR/REPLACE ALL BROKEN/CRACKED                                                                                                                                                                                                                                                                                                                                                                                     |                                                                                                                                            |                                                                                                                                                                                                                                                              |
|                                                                                                                                                                                                            |                                                                                                                                                                                                                                                                                                                                                                                                                       | OLALING.                                                                                                                                   |                                                                                                                                                                                                                                                              |
|                                                                                                                                                                                                            |                                                                                                                                                                                                                                                                                                                                                                                                                       |                                                                                                                                            |                                                                                                                                                                                                                                                              |
| Component:                                                                                                                                                                                                 | Windows/Window Frames                                                                                                                                                                                                                                                                                                                                                                                                 | Defect:                                                                                                                                    | Missing                                                                                                                                                                                                                                                      |
| <u>Requirement:</u>                                                                                                                                                                                        | Compliance, International Property<br>Maintenance Code                                                                                                                                                                                                                                                                                                                                                                | Location:                                                                                                                                  | Main Structure Throughout                                                                                                                                                                                                                                    |
| Comments:                                                                                                                                                                                                  | REPAIR/REPLACE ALL WINDOWS AND FR                                                                                                                                                                                                                                                                                                                                                                                     |                                                                                                                                            |                                                                                                                                                                                                                                                              |
|                                                                                                                                                                                                            | REPLACE ALL ROTTEN WOOD AROUND F                                                                                                                                                                                                                                                                                                                                                                                      |                                                                                                                                            |                                                                                                                                                                                                                                                              |
|                                                                                                                                                                                                            |                                                                                                                                                                                                                                                                                                                                                                                                                       | 1                                                                                                                                          |                                                                                                                                                                                                                                                              |
| Component:                                                                                                                                                                                                 | Wiring                                                                                                                                                                                                                                                                                                                                                                                                                | Defect:                                                                                                                                    | Fire damaged                                                                                                                                                                                                                                                 |
| <u>Requirement:</u>                                                                                                                                                                                        | Electrical Permit                                                                                                                                                                                                                                                                                                                                                                                                     | Location:                                                                                                                                  | Main Structure Throughout                                                                                                                                                                                                                                    |
| Comments:                                                                                                                                                                                                  | REPAIR/REPLACE ALL ELECTRICAL COMP                                                                                                                                                                                                                                                                                                                                                                                    |                                                                                                                                            |                                                                                                                                                                                                                                                              |
|                                                                                                                                                                                                            | SMOKE/FIRE/WATER. WORK MUST BE DO                                                                                                                                                                                                                                                                                                                                                                                     |                                                                                                                                            |                                                                                                                                                                                                                                                              |
|                                                                                                                                                                                                            | CONTRACTOR. OBTAIN AND FINALIZE PE                                                                                                                                                                                                                                                                                                                                                                                    | RMIT                                                                                                                                       |                                                                                                                                                                                                                                                              |
| Component:                                                                                                                                                                                                 | Electrical Lighting Fixtures                                                                                                                                                                                                                                                                                                                                                                                          | Defect:                                                                                                                                    | Fire damaged                                                                                                                                                                                                                                                 |
| <u>Requirement:</u>                                                                                                                                                                                        | Electrical Permit                                                                                                                                                                                                                                                                                                                                                                                                     | Location:                                                                                                                                  | Main Structure Throughout                                                                                                                                                                                                                                    |
| Comments:                                                                                                                                                                                                  | REPAIR/REPLACE ALL ELECTRICAL COMP                                                                                                                                                                                                                                                                                                                                                                                    |                                                                                                                                            |                                                                                                                                                                                                                                                              |
|                                                                                                                                                                                                            | SMOKE/FIRE/WATER. WORK MUST BE DO                                                                                                                                                                                                                                                                                                                                                                                     | ONE BY LICE                                                                                                                                |                                                                                                                                                                                                                                                              |
|                                                                                                                                                                                                            | CONTRACTOR. OBTAIN AND FINALIZE PE                                                                                                                                                                                                                                                                                                                                                                                    | RMIT                                                                                                                                       |                                                                                                                                                                                                                                                              |
|                                                                                                                                                                                                            |                                                                                                                                                                                                                                                                                                                                                                                                                       |                                                                                                                                            |                                                                                                                                                                                                                                                              |
| Component:                                                                                                                                                                                                 | Interior Walls /Ceiling                                                                                                                                                                                                                                                                                                                                                                                               | Defect:                                                                                                                                    | Flame/Smoke Spread                                                                                                                                                                                                                                           |
| <u>Component:</u><br><u>Requirement:</u>                                                                                                                                                                   | Interior Walls /Ceiling<br>Unknown                                                                                                                                                                                                                                                                                                                                                                                    |                                                                                                                                            | Hame/Smoke Spread<br>Main Structure Throughout                                                                                                                                                                                                               |
|                                                                                                                                                                                                            | Unknown                                                                                                                                                                                                                                                                                                                                                                                                               | Location:                                                                                                                                  | Main Structure Throughout                                                                                                                                                                                                                                    |
| Requirement:                                                                                                                                                                                               |                                                                                                                                                                                                                                                                                                                                                                                                                       | Location:                                                                                                                                  | Main Structure Throughout                                                                                                                                                                                                                                    |
| Requirement:                                                                                                                                                                                               | Unknown                                                                                                                                                                                                                                                                                                                                                                                                               | <u>Location:</u><br>DAMAGED F                                                                                                              | Main Structure Throughout<br>ROM SMOKE/FIRE/WATER.                                                                                                                                                                                                           |
| Requirement:<br>Comments:<br>Component:                                                                                                                                                                    | Unknown<br>REPAIR/REPLACE ALL INTERIOR WALLS I<br>Plumbing System                                                                                                                                                                                                                                                                                                                                                     | Location:                                                                                                                                  | Main Structure Throughout                                                                                                                                                                                                                                    |
| <u>Requirement:</u><br><u>Comments:</u>                                                                                                                                                                    | Unknown<br>REPAIR/REPLACE ALL INTERIOR WALLS I                                                                                                                                                                                                                                                                                                                                                                        | Location:<br>DAMAGED F<br>Defect:                                                                                                          | Main Structure Throughout<br>ROM SMOKE/FIRE/WATER.                                                                                                                                                                                                           |
| Requirement:<br>Comments:<br>Component:                                                                                                                                                                    | Unknown<br>REPAIR/REPLACE ALL INTERIOR WALLS I<br>Plumbing System                                                                                                                                                                                                                                                                                                                                                     | Location:<br>DAMAGED F<br>Defect:<br>Location:                                                                                             | Main Structure Throughout<br>ROM SMOKE/FIRE/WATER.<br>Unknown<br>Main Structure Throughout                                                                                                                                                                   |
| Requirement:<br>Comments:<br>Component:<br>Requirement:                                                                                                                                                    | Unknown<br>REPAIR/REPLACE ALL INTERIOR WALLS I<br>Plumbing System<br>Compliance with Uniform Plumbing Code                                                                                                                                                                                                                                                                                                            | Location:<br>DAMAGED F<br>Defect:<br>Location:<br>BING CONTI                                                                               | Main Structure Throughout<br>ROM SMOKE/FIRE/WATER.<br>Unknown<br>Main Structure Throughout                                                                                                                                                                   |
| Requirement:<br>Comments:<br>Component:<br>Requirement:<br>Comments:                                                                                                                                       | Unknown<br>REPAIR/REPLACE ALL INTERIOR WALLS I<br>Plumbing System<br>Compliance with Uniform Plumbing Code<br>NEED A RECIEPT FROM LICENCED PLUMI<br>SYSTEM TO BE IN SAFE WORKING ORDE                                                                                                                                                                                                                                 | Location:<br>DAMAGED F<br>Defect:<br>Location:<br>BING CONTI<br>R.                                                                         | Main Structure Throughout<br>ROM SMOKE/FIRE/WATER.<br>Unknown<br>Main Structure Throughout<br>RACTOR DEEMING THE                                                                                                                                             |
| Requirement:<br>Comments:<br>Component:<br>Requirement:<br>Comments:                                                                                                                                       | Unknown<br>REPAIR/REPLACE ALL INTERIOR WALLS I<br>Plumbing System<br>Compliance with Uniform Plumbing Code<br>NEED A RECIEPT FROM LICENCED PLUMI<br>SYSTEM TO BE IN SAFE WORKING ORDE                                                                                                                                                                                                                                 | Location:<br>DAMAGED F<br>Defect:<br>Location:<br>BING CONTI                                                                               | Main Structure Throughout<br>ROM SMOKE/FIRE/WATER.<br>Unknown<br>Main Structure Throughout<br>RACTOR DEEMING THE<br>Disconnected Utility                                                                                                                     |
| Requirement:<br>Comments:<br>Component:<br>Requirement:<br>Comments:                                                                                                                                       | Unknown<br>REPAIR/REPLACE ALL INTERIOR WALLS I<br>Plumbing System<br>Compliance with Uniform Plumbing Code<br>NEED A RECIEPT FROM LICENCED PLUMI<br>SYSTEM TO BE IN SAFE WORKING ORDE                                                                                                                                                                                                                                 | Location:<br>DAMAGED F<br>Defect:<br>Location:<br>BING CONTI<br>R.<br>Defect:                                                              | Main Structure Throughout<br>ROM SMOKE/FIRE/WATER.<br>Unknown<br>Main Structure Throughout<br>RACTOR DEEMING THE                                                                                                                                             |
| Requirement:<br>Comments:<br>Component:<br>Requirement:<br>Comments:                                                                                                                                       | Unknown<br>REPAIR/REPLACE ALL INTERIOR WALLS I<br>Plumbing System<br>Compliance with Uniform Plumbing Code<br>NEED A RECIEPT FROM LICENCED PLUMI<br>SYSTEM TO BE IN SAFE WORKING ORDE<br>Utilities<br>Compliance, International Property                                                                                                                                                                              | Location:<br>DAMAGED F<br>Defect:<br>Location:<br>BING CONTI<br>R.<br>Defect:<br>Location:                                                 | Main Structure Throughout<br>ROM SMOKE/FIRE/WATER.<br>Unknown<br>Main Structure Throughout<br>RACTOR DEEMING THE<br>Disconnected Utility<br>Water/Gas/Electric<br>Main Structure Throughout                                                                  |
| Requirement:   Comments:   Component:   Requirement:   Comments:   Comments:   Comments:                                                                                                                   | Unknown<br>REPAIR/REPLACE ALL INTERIOR WALLS I<br>Plumbing System<br>Compliance with Uniform Plumbing Code<br>NEED A RECIEPT FROM LICENCED PLUMI<br>SYSTEM TO BE IN SAFE WORKING ORDE<br>Utilities<br>Compliance, International Property<br>Maintenance Code                                                                                                                                                          | Location:<br>DAMAGED F<br>Defect:<br>Location:<br>BING CONTI<br>R.<br>Defect:<br>Location:                                                 | Main Structure Throughout<br>ROM SMOKE/FIRE/WATER.<br>Unknown<br>Main Structure Throughout<br>RACTOR DEEMING THE<br>Disconnected Utility<br>Water/Gas/Electric<br>Main Structure Throughout                                                                  |
| Requirement:<br>Comments:<br>Component:<br>Requirement:<br>Comments:<br>Component:<br>Requirement:<br>Comments:                                                                                            | Unknown<br>REPAIR/REPLACE ALL INTERIOR WALLS I<br>Plumbing System<br>Compliance with Uniform Plumbing Code<br>NEED A RECIEPT FROM LICENCED PLUMI<br>SYSTEM TO BE IN SAFE WORKING ORDE<br>Utilities<br>Compliance, International Property<br>Maintenance Code<br>ALL UTILITIES WILL NEED TO BE CONNE                                                                                                                   | Location:<br>DAMAGED F<br>Defect:<br>Location:<br>BING CONTI<br>R.<br>Defect:<br>Location:<br>CTED AND                                     | Main Structure Throughout<br>ROM SMOKE/FIRE/WATER.<br>Unknown<br>Main Structure Throughout<br>RACTOR DEEMING THE<br>Disconnected Utility<br>Water/Gas/Electric<br>Main Structure Throughout<br>WORKING TO STRUCTURE.                                         |
| Requirement:   Comments:   Component:   Requirement:   Comments:   Component:   Requirement:   Component:   Requirement:   Component:   Requirement:   Component:   Requirement:   Component:   Component: | Unknown<br>REPAIR/REPLACE ALL INTERIOR WALLS I<br>Plumbing System<br>Compliance with Uniform Plumbing Code<br>NEED A RECIEPT FROM LICENCED PLUMI<br>SYSTEM TO BE IN SAFE WORKING ORDE<br>Utilities<br>Compliance, International Property<br>Maintenance Code<br>ALL UTILITIES WILL NEED TO BE CONNE<br>Smoke Detectors                                                                                                | Location:<br>DAMAGED F<br>Defect:<br>Location:<br>BING CONTI<br>R.<br>Defect:<br>Location:                                                 | Main Structure Throughout<br>ROM SMOKE/FIRE/WATER.<br>Unknown<br>Main Structure Throughout<br>RACTOR DEEMING THE<br>Disconnected Utility<br>Water/Gas/Electric<br>Main Structure Throughout                                                                  |
| Requirement:<br>Comments:<br>Component:<br>Requirement:<br>Comments:<br>Component:<br>Requirement:<br>Comments:                                                                                            | Unknown<br>REPAIR/REPLACE ALL INTERIOR WALLS I<br>Plumbing System<br>Compliance with Uniform Plumbing Code<br>NEED A RECIEPT FROM LICENCED PLUMI<br>SYSTEM TO BE IN SAFE WORKING ORDE<br>Utilities<br>Compliance, International Property<br>Maintenance Code<br>ALL UTILITIES WILL NEED TO BE CONNE                                                                                                                   | Location:<br>DAMAGED F<br>Defect:<br>Location:<br>BING CONTI<br>R.<br>Defect:<br>Location:<br>CTED AND                                     | Main Structure Throughout<br>ROM SMOKE/FIRE/WATER.<br>Unknown<br>Main Structure Throughout<br>RACTOR DEEMING THE<br>Disconnected Utility<br>Water/Gas/Electric<br>Main Structure Throughout<br>WORKING TO STRUCTURE.                                         |
| Requirement:   Comments:   Component:   Requirement:   Comments:   Component:   Requirement:   Component:   Requirement:   Component:   Requirement:   Component:   Requirement:   Component:   Component: | Unknown<br>REPAIR/REPLACE ALL INTERIOR WALLS I<br>Plumbing System<br>Compliance with Uniform Plumbing Code<br>NEED A RECIEPT FROM LICENCED PLUMI<br>SYSTEM TO BE IN SAFE WORKING ORDE<br>Utilities<br>Compliance, International Property<br>Maintenance Code<br>ALL UTILITIES WILL NEED TO BE CONNE<br>Smoke Detectors<br>Compliance, International Property<br>Maintenance Code<br>STRUCTURE WILL NEED FUNCTIONING S | Location:<br>DAMAGED F<br>Defect:<br>Location:<br>BING CONTI<br>R.<br>Defect:<br>Location:<br>CTED AND<br>Defect:<br>Location:<br>MOKE DET | Main Structure Throughout<br>ROM SMOKE/FIRE/WATER.<br>Unknown<br>Main Structure Throughout<br>RACTOR DEEMING THE<br>Disconnected Utility<br>Water/Gas/Electric<br>Main Structure Throughout<br>WORKING TO STRUCTURE.<br>Missing<br>Main Structure Throughout |
| Requirement:   Comments:   Component:   Requirement:   Comments:   Comments:   Component:   Requirement:   Comments:   Component:   Requirement:   Comments:                                               | Unknown<br>REPAIR/REPLACE ALL INTERIOR WALLS I<br>Plumbing System<br>Compliance with Uniform Plumbing Code<br>NEED A RECIEPT FROM LICENCED PLUMI<br>SYSTEM TO BE IN SAFE WORKING ORDE<br>Utilities<br>Compliance, International Property<br>Maintenance Code<br>ALL UTILITIES WILL NEED TO BE CONNE<br>Smoke Detectors<br>Compliance, International Property<br>Maintenance Code                                      | Location:<br>DAMAGED F<br>Defect:<br>Location:<br>BING CONTI<br>R.<br>Defect:<br>Location:<br>CTED AND<br>Defect:<br>Location:<br>MOKE DET | Main Structure Throughout<br>ROM SMOKE/FIRE/WATER.<br>Unknown<br>Main Structure Throughout<br>RACTOR DEEMING THE<br>Disconnected Utility<br>Water/Gas/Electric<br>Main Structure Throughout<br>WORKING TO STRUCTURE.<br>Missing<br>Main Structure Throughout |

| <u>Component:</u><br><u>Requirement:</u> | Compliance with Int. Exiting Building                                                                                | <u>Defect:</u><br>ocation: | See Comments<br>Main Structure Throughout |
|------------------------------------------|----------------------------------------------------------------------------------------------------------------------|----------------------------|-------------------------------------------|
| <u>Comments:</u>                         | REPAIR/REPLACE ANY ROOF DAMAGED.                                                                                     | 4<br>27                    |                                           |
|                                          |                                                                                                                      |                            |                                           |
| <u>Component:</u><br><u>Requirement:</u> | Electrical System D<br>Electrical Permit                                                                             | efect:                     | Fire damaged                              |
| Commontes                                | Lo                                                                                                                   | ocation:                   | Main Structure Throughout                 |
| <u>Comments:</u>                         | REPAIR/REPLACE ALL ELECTRICAL COMPONI<br>SMOKE/FIRE/WATER. WORK MUST BE DONE<br>CONTRACTOR. OBTAIN AND FINALIZE PERM | BY LICE                    |                                           |
| <u>Component:</u><br><u>Requirement:</u> | Mechanical System <u>D</u><br>Compliance, Uniform Mechanics Code                                                     | efect:                     | Unknown                                   |
|                                          |                                                                                                                      | ocation:                   | Main Structure Throughout                 |
| <u>Comments:</u>                         | NEED A RECIEPT FROM LICENCED MECHANI<br>SYSTEM TO BE IN SAFE WORKING ORDER.                                          | CAL CON                    | TRACTOR DEEMING THE                       |
| Component:                               |                                                                                                                      | efect:                     | Flame/Smoke Spread                        |
| <u>Requirement:</u>                      | Building Permit                                                                                                      | ocation:                   | Main Structure Throughout                 |
| <u>Comments:</u>                         | REPAIR/REPLACE ALL STRUCTURAL COMPON<br>AND FINALIZE BUILDING PERMIT.                                                |                            |                                           |